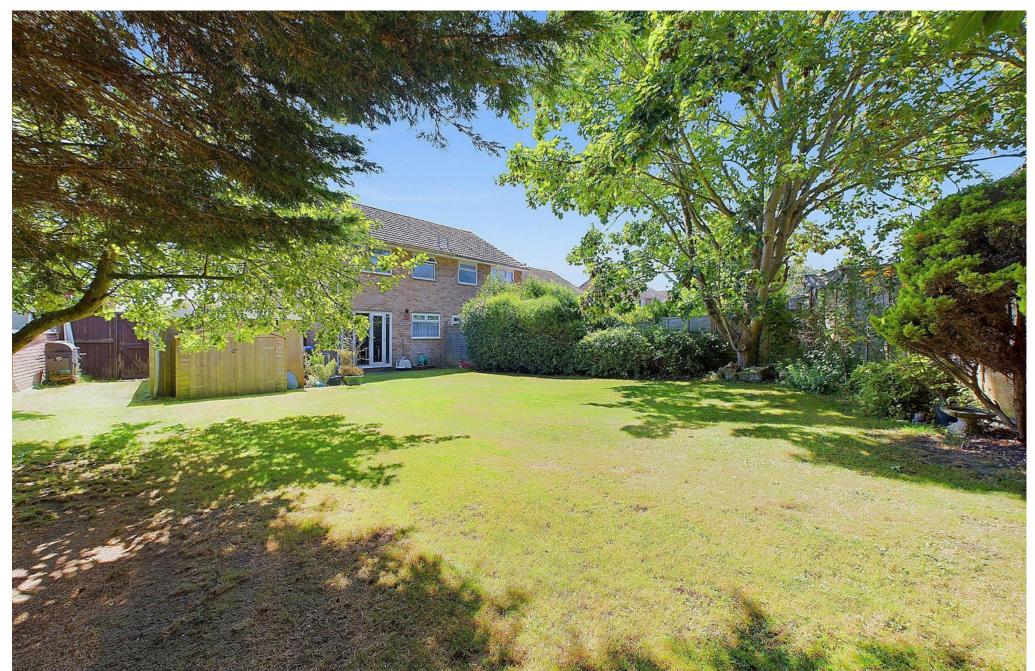

### **EXTERNAL**

To the front of the property there is off road parking for several cars and driveway leading to the garage with up and over door. Timber gate giving side access to the rear garden. The rear garden is a very good size with mature trees, shrubs and timber storage shed.