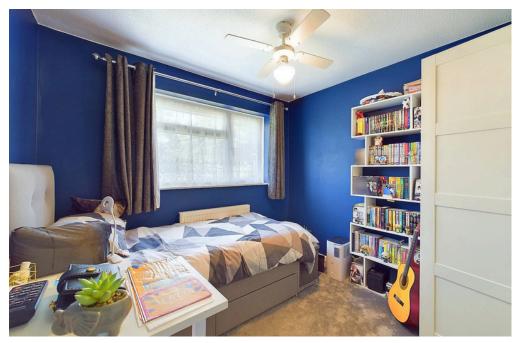

#### **INTERNAL**

Front door leading into the entrance hall with access into the lounge and modern kitchen/ breakfast room. The lounge is located to the front. The modern kitchen/ breakfast room offers wall and base units, NEFF induction hob, built in oven, space for American fridge/ freezer, space for washing machine, sink, drainer, breakfast bar and double doors out to the rear garden. On the first floor there are three bedrooms. The primary bedroom offers built in storage and access to two built in storage cupboards. Bedroom two also benefits from built in storage. The family bathroom benefits from a p shape bath, glass screen, wash hand basin and WC.