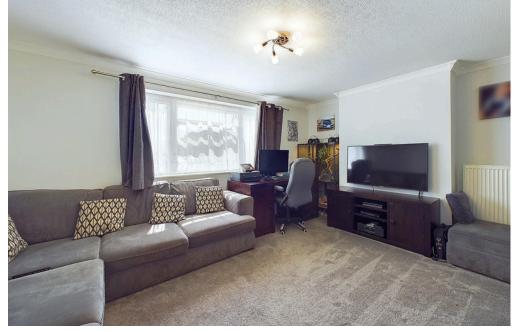

#### **INTERNAL**

Front door leading into the entrance hall with access into the lounge and modern kitchen/ breakfast room. The lounge is located to the front. The modern kitchen/ breakfast room offers wall and base units, NEFF induction hob, built in oven, space for American fridge/ freezer, space for washing machine, sink, drainer, breakfast bar and double doors out to the rear garden. On the first floor there are three bedrooms. The primary bedroom offers built in storage and access to two built in storage cupboards. Bedroom two also benefits from built in storage. The family bathroom benefits from a p shape bath, glass screen, wash hand basin and WC.