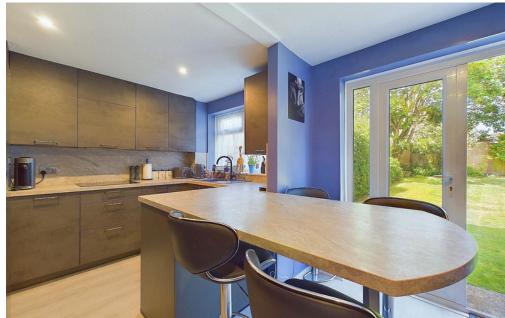

#### **INTERNAL**

Front door leading into the entrance hall with access into the lounge and modern kitchen/ breakfast room. The lounge is located to the front. The modern kitchen/ breakfast room offers wall and base units, NEFF induction hob, built in oven, space for American fridge/ freezer, space for washing machine, sink, drainer, breakfast bar and double doors out to the rear garden. On the first floor there are three bedrooms. The primary bedroom offers built in storage and access to two built in storage cupboards. Bedroom two also benefits from built in storage. The family bathroom benefits from a p shape bath, glass screen, wash hand basin and WC.