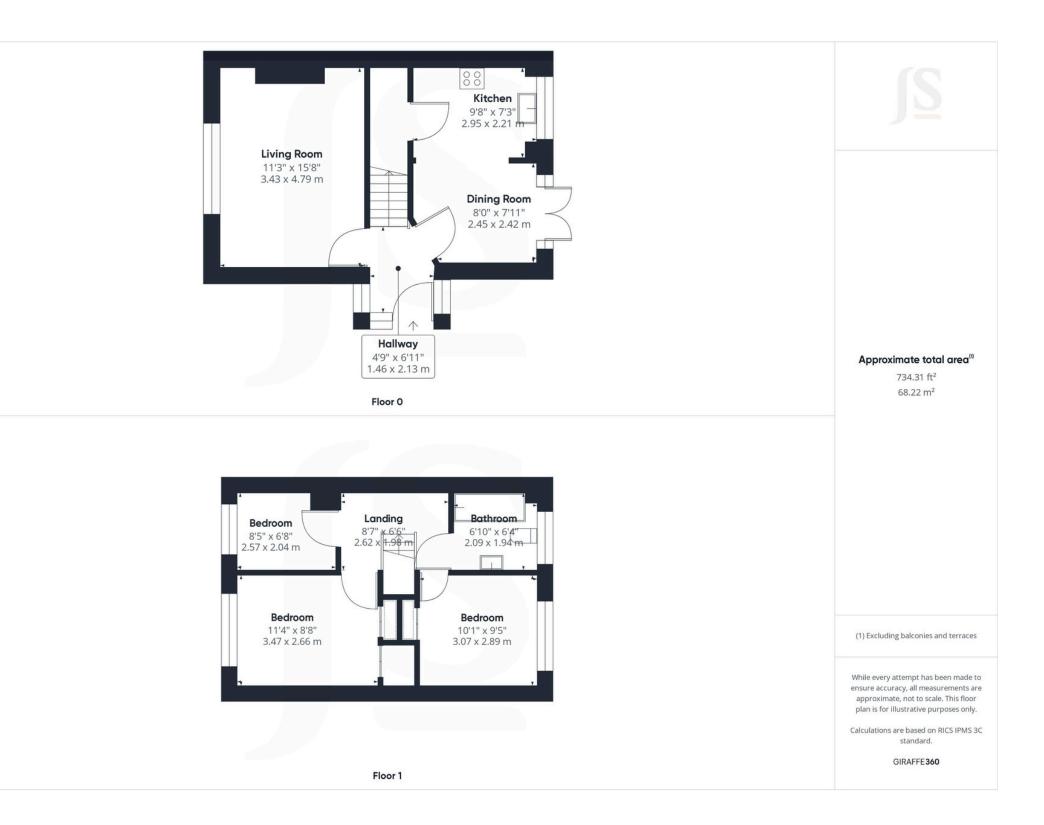

#### **INTERNAL**

Front door leading into the entrance hall with access into the lounge and modern kitchen/ breakfast room. The lounge is located to the front. The modern kitchen/ breakfast room offers wall and base units, NEFF induction hob, built in oven, space for American fridge/ freezer, space for washing machine, sink, drainer, breakfast bar and double doors out to the rear garden. On the first floor there are three bedrooms. The primary bedroom offers built in storage and access to two built in storage cupboards. Bedroom two also benefits from built in storage. The family bathroom benefits from a p shape bath, glass screen, wash hand basin and WC.

### **EXTERNAL**

To the front of the property there is off road parking for several cars and driveway leading to the garage with up and over door. Timber gate giving side access to the rear garden. The rear garden is a very good size with mature trees, shrubs and timber storage shed.