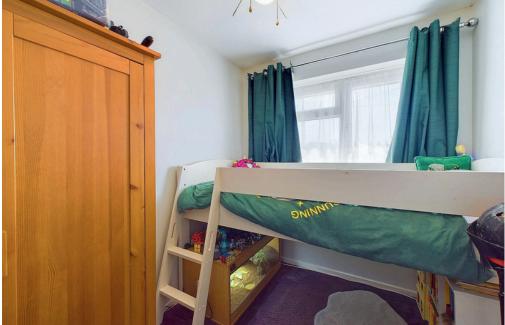

#### **INTERNAL**

Front door leading into the entrance hall with access into the lounge and modern kitchen/ breakfast room. The lounge is located to the front. The modern kitchen/ breakfast room offers wall and base units, NEFF induction hob, built in oven, space for American fridge/ freezer, space for washing machine, sink, drainer, breakfast bar and double doors out to the rear garden. On the first floor there are three bedrooms. The primary bedroom offers built in storage and access to two built in storage cupboards. Bedroom two also benefits from built in storage. The family bathroom benefits from a p shape bath, glass screen, wash hand basin and WC.