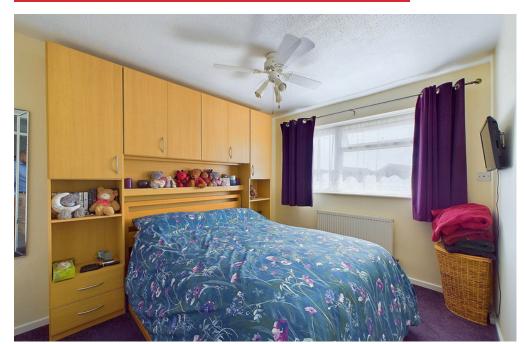

#### **INTERNAL**

Front door leading into the entrance hall with access into the lounge and modern kitchen/ breakfast room. The lounge is located to the front. The modern kitchen/ breakfast room offers wall and base units, NEFF induction hob, built in oven, space for American fridge/ freezer, space for washing machine, sink, drainer, breakfast bar and double doors out to the rear garden. On the first floor there are three bedrooms. The primary bedroom offers built in storage and access to two built in storage cupboards. Bedroom two also benefits from built in storage. The family bathroom benefits from a p shape bath, glass screen, wash hand basin and WC.