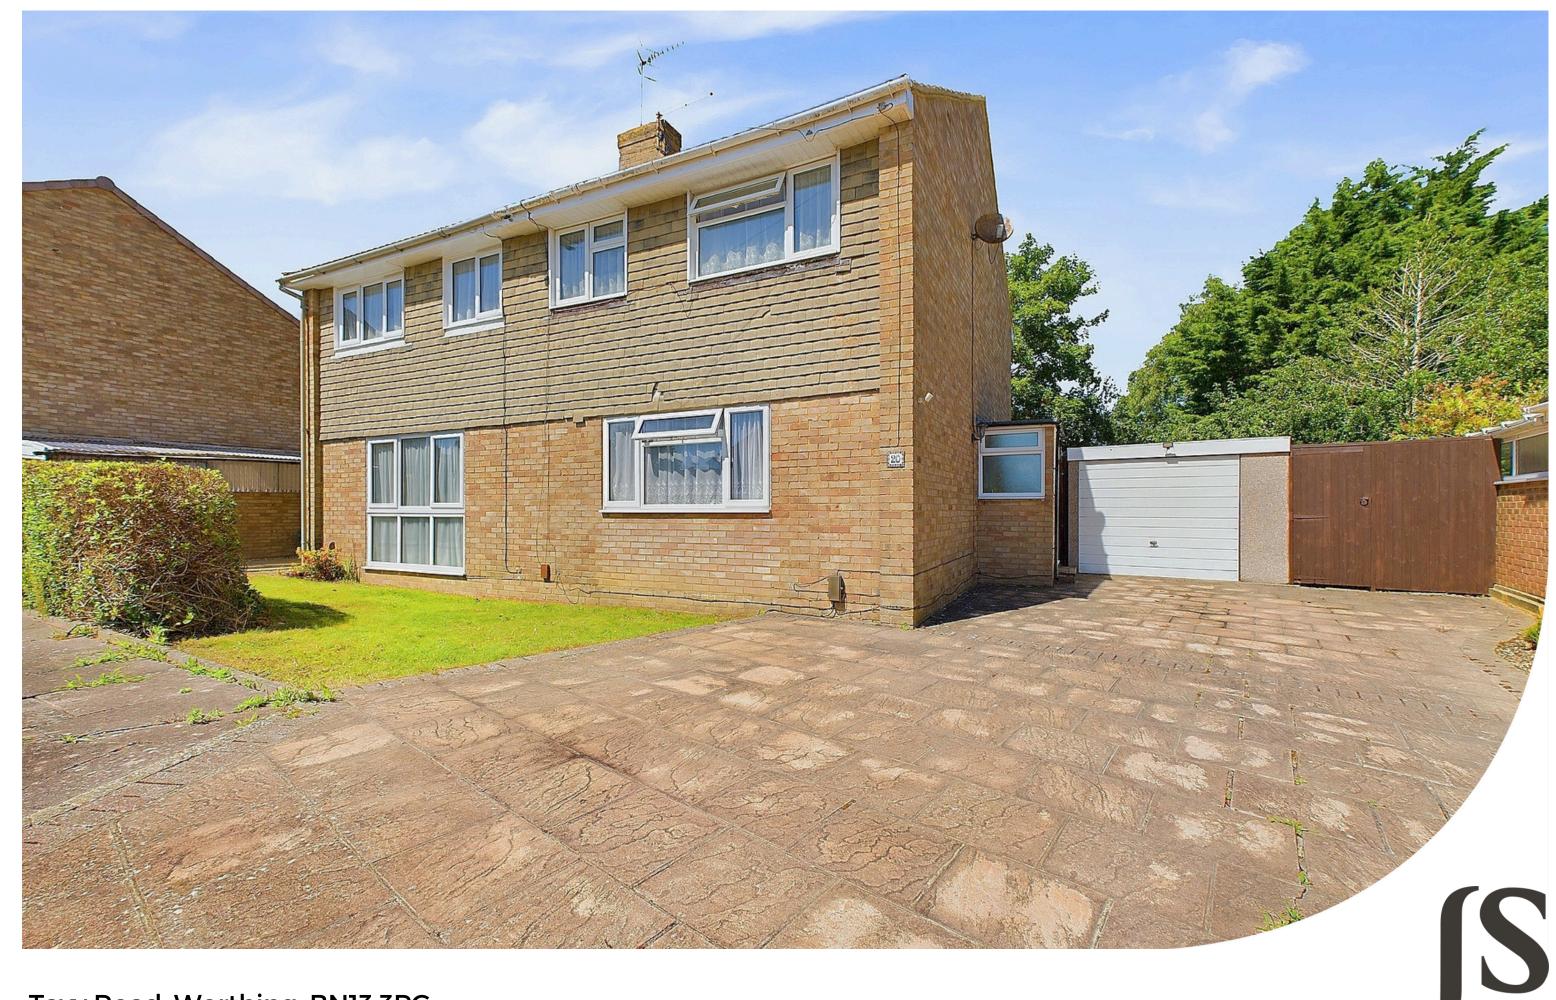

Jacobs|Steel

Tavy Road, Worthing, BN13 3PG
Asking Price Of £400,000

We are pleased to be able to offer a semi detached house to the market. The property offers three bedrooms, lounge, modern kitchen/ breakfast room and family bathroom. The semi detached house benefits from a very good size rear garden, garage and off road parking.

### **EXTERNAL**

To the front of the property there is off road parking for several cars and driveway leading to the garage with up and over door. Timber gate giving side access to the rear garden. The rear garden is a very good size with mature trees, shrubs and timber storage shed.