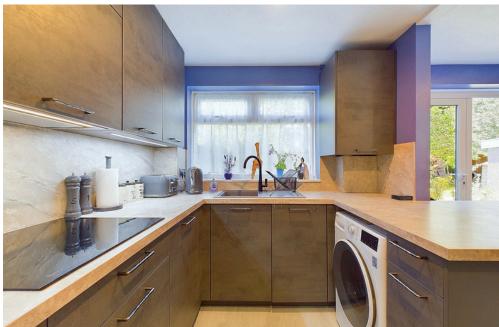

#### **INTERNAL**

Front door leading into the entrance hall with access into the lounge and modern kitchen/ breakfast room. The lounge is located to the front. The modern kitchen/ breakfast room offers wall and base units, NEFF induction hob, built in oven, space for American fridge/ freezer, space for washing machine, sink, drainer, breakfast bar and double doors out to the rear garden. On the first floor there are three bedrooms. The primary bedroom offers built in storage and access to two built in storage cupboards. Bedroom two also benefits from built in storage. The family bathroom benefits from a p shape bath, glass screen, wash hand basin and WC.