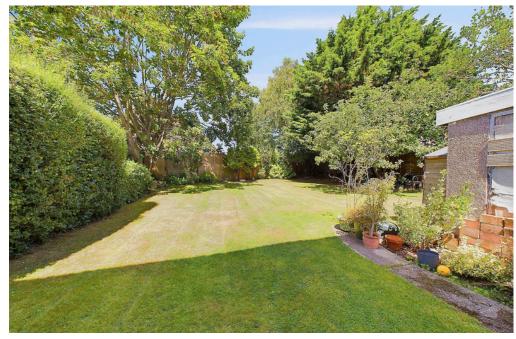

### **EXTERNAL**

To the front of the property there is off road parking for several cars and driveway leading to the garage with up and over door. Timber gate giving side access to the rear garden. The rear garden is a very good size with mature trees, shrubs and timber storage shed.