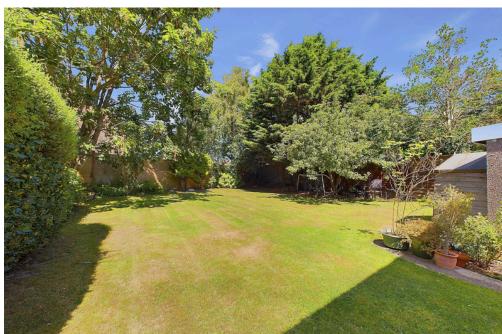

### **EXTERNAL**

To the front of the property there is off road parking for several cars and driveway leading to the garage with up and over door. Timber gate giving side access to the rear garden. The rear garden is a very good size with mature trees, shrubs and timber storage shed.