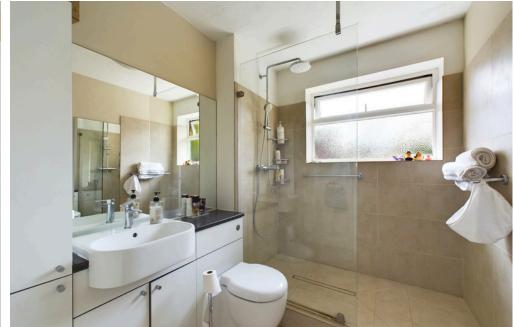

#### **INTERNAL**

Communal front door with security entry phone system, stairs rising to first floor. Front door leading into the entrance hall to the generously sized hallway with doors to all rooms and a storage cupboard. The property offers two bedrooms. The fitted kitchen offers wall and base units with spaces for oven, washing machine, dishwasher and fridge/ freezer and sink, drainer. The modern shower room offers walk in shower with step up and glass screen, wash hand basin and WC. The lounge/ dining room benefits from a bay fronted window to the front. The property also benefits from access to the