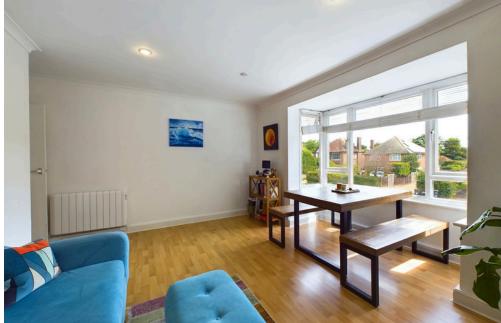

#### **INTERNAL**

Communal front door with security entry phone system, stairs rising to first floor. Front door leading into the entrance hall to the generously sized hallway with doors to all rooms and a storage cupboard. The property offers two bedrooms. The fitted kitchen offers wall and base units with spaces for oven, washing machine, dishwasher and fridge/ freezer and sink, drainer. The modern shower room offers walk in shower with step up and glass screen, wash hand basin and WC. The lounge/ dining room benefits from a bay fronted window to the front. The property also benefits from access to the