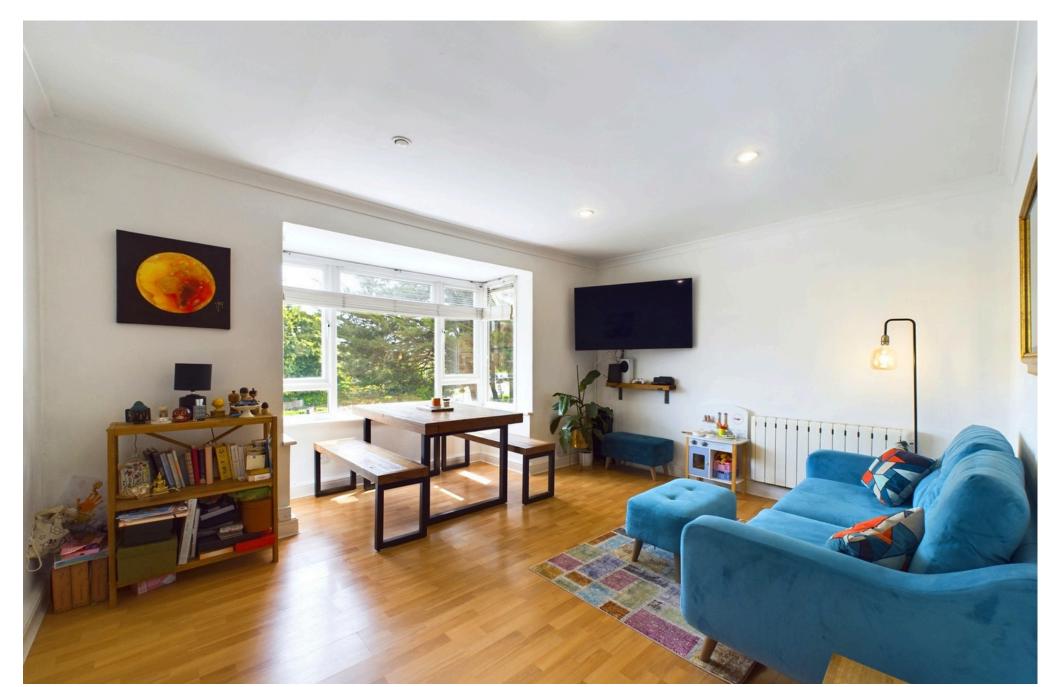

#### **INTERNAL**

Communal front door with security entry phone system, stairs rising to first floor. Front door leading into the entrance hall to the generously sized hallway with doors to all rooms and a storage cupboard. The property offers two bedrooms. The fitted kitchen offers wall and base units with spaces for oven, washing machine, dishwasher and fridge/ freezer and sink, drainer. The modern shower room offers walk in shower with step up and glass screen, wash hand basin and WC. The lounge/ dining room benefits from a bay fronted window to the front. The property also benefits from access to the