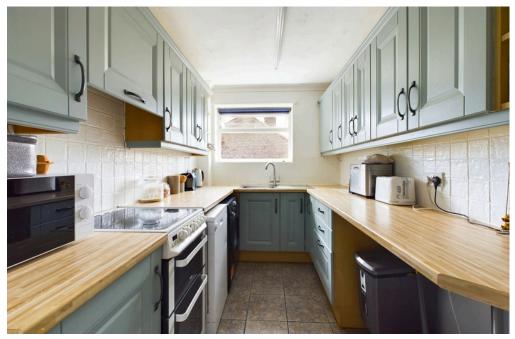

#### **INTERNAL**

Communal front door with security entry phone system, stairs rising to first floor. Front door leading into the entrance hall to the generously sized hallway with doors to all rooms and a storage cupboard. The property offers two bedrooms. The fitted kitchen offers wall and base units with spaces for oven, washing machine, dishwasher and fridge/ freezer and sink, drainer. The modern shower room offers walk in shower with step up and glass screen, wash hand basin and WC. The lounge/ dining room benefits from a bay fronted window to the front. The property also benefits from access to the