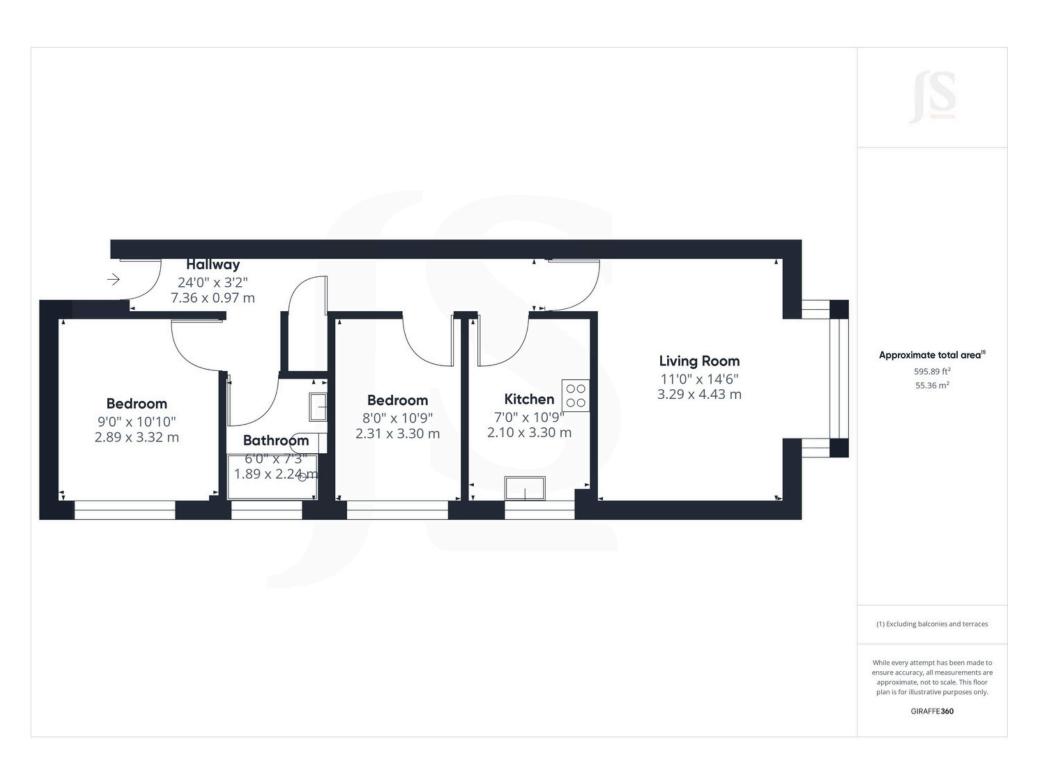

2 Bedrooms

1 Bathrooms

1 Reception Room

#### **INTERNAL**

Communal front door with security entry phone system, stairs rising to first floor. Front door leading into the entrance hall to the generously sized hallway with doors to all rooms and a storage cupboard. The property offers two bedrooms. The fitted kitchen offers wall and base units with spaces for oven, washing machine, dishwasher and fridge/ freezer and sink, drainer. The modern shower room offers walk in shower with step up and glass screen, wash hand basin and WC. The lounge/ dining room benefits from a bay fronted window to the front. The property also benefits from access to the

# **Property Details:**

Floor area (as quoted by EPC: 59 sqm

Tenure: Leasehold

Council tax band: B

Whilst we endeavour to make our property particulars accurate and reliable, we have not carried out a detailed survey. If there is any point which is of particular importance to you, please contact the offi ce and we will be pleased to check the information for you, particularly if you are contemplating travelling some distance. Whilst every effort has been made to ensure that any fl oorplans are correct and drawn as accurately as possible, they are to be used for layout and identifi cation purposes only and are not drawn to scale. The services, where applicable, including electrical equipment and other appliances have not been tested and no warranty can be given that they are in working order, even where described in these particulars. Carpets, curtains, furnishings, gas fi res, electrical goods/ fi ttings or other fi xtures, unless expressly mentioned, are not necessarily included with the property.