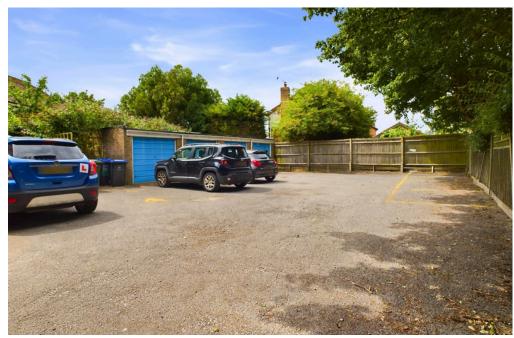

#### **EXTERNAL**

The property benefits from a brick built garage which has the added benefit of having a parking space to the front of it. There is also a small but well-kept communal garden.