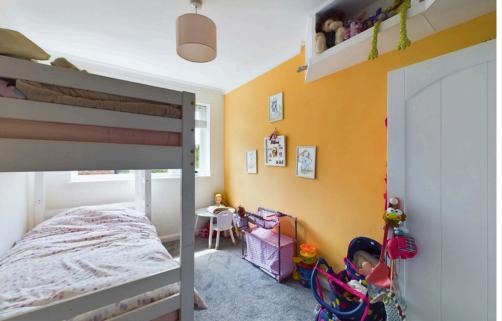

#### **INTERNAL**

Communal front door with security entry phone system, stairs rising to first floor. Front door leading into the entrance hall to the generously sized hallway with doors to all rooms and a storage cupboard. The property offers two bedrooms. The fitted kitchen offers wall and base units with spaces for oven, washing machine, dishwasher and fridge/ freezer and sink, drainer. The modern shower room offers walk in shower with step up and glass screen, wash hand basin and WC. The lounge/ dining room benefits from a bay fronted window to the front. The property also benefits from access to the