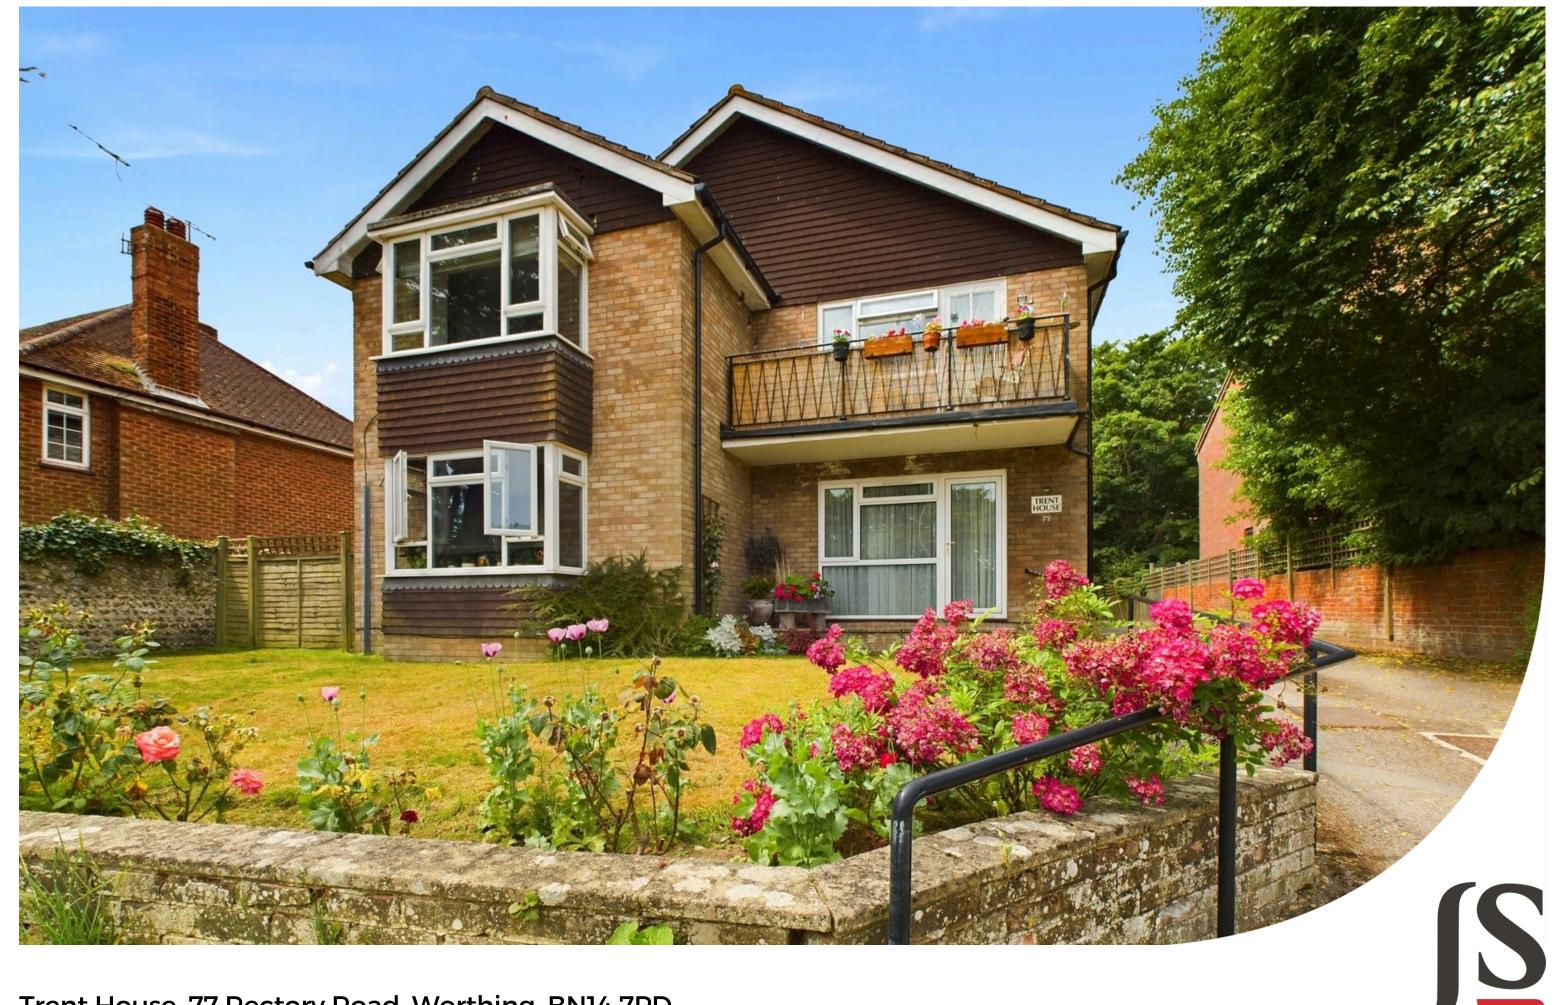

Jacobs|Steel

Trent House, 77 Rectory Road, Worthing, BN14 7PD Asking Price of £225,000

We are delighted to offer to the market a first floor, purpose built apartment. The property offers two bedrooms, lounge/dining room, kitchen and shower room. The apartment also has the benefit of a garage in the compound and being within close proximity to local shopping facilities and transport links.

## **Key Features**

- First Floor Flat
- Two Bedrooms
- Lounge/ Dining Room
- Fitted Kitchen
- Shower Room
- Garage in Compound
- Close to Local Shopping Facilities
- Close to Local Bus Routes
- Communal Gardens
- Quiet & Popular Residential Location

#### **EXTERNAL**

The property benefits from a brick built garage which has the added benefit of having a parking space to the front of it. There is also a small but well-kept communal garden.

### **SITUATED**

On the popular Rectory Road, Thomas A Becket Junior school is within 200 yards away and the infant school is a short walk away. Bus routes run along Rectory Road and West Worthing train station is 0.5 miles away. Amenities can be found at the Tesco Express and there are pubs and eateries at the close by Thomas A Becket shops. Tarring Village is within 0.5 miles and Worthing town centre with its comprehensive shops, restaurants and theatres is approximately 1.5 miles away.