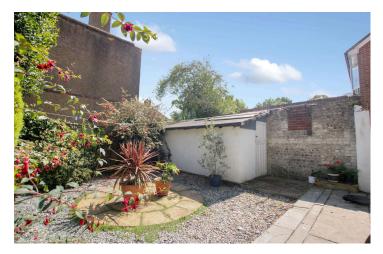

#### EXTERNAL

The front garden offers privacy with mature bushes bordering the space, along with a block paved driveway for off-road parking. The beautifully landscaped rear garden is low-maintenance, mainly covered in shingle with a spacious patio accessible from the kitchen. Lush shrubbery along two boundaries creates a secluded area for family enjoyment. An added convenience is the brick-built outbuilding for extra storage space.