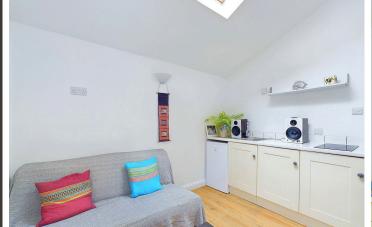

#### INTERNAL

At the front of this charming house stands a porch, offering a convenient spot to take off shoes and hang coats before entering the 'L'-shaped hallway. This inviting hallway grants access to all ground floor rooms, stairs leading to the first floor, and a storage cupboard under the stairs. Facing the front garden with a large bay window is a generously sized lounge, measuring 12'2" x 11'. With a westward view, this bright and airy room is ideal for relaxation. The kitchen. located at the rear of the house. overlooks and provides access to the attractive rear garden. Recently updated, the kitchen features modern handle-less matte-finished units, contemporary worktops, and various integrated appliances. Next to the kitchen is the dining room, a spacious area suitable for a family-sized dining table, currently used as a bedroom, offering great flexibility. The property includes a side extension that spans the entire depth of the house, functioning as a selfcontained annex with a sizable double bedroom. a separate open-plan kitchen/living room, and a shower room. Upstairs, there are four additional bedrooms, with the main bedroom situated at the front of the house boasting a spacious 15'3" x 9'7" area with a large bay window. The family bathroom is equipped with a white suite comprising a bath with a shower over and a hand wash basin.