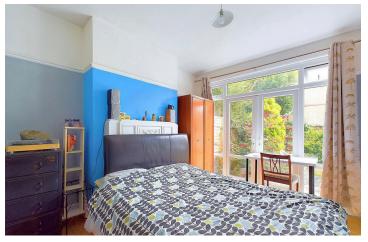

#### INTERNAL

At the front of this charming house stands a porch, offering a convenient spot to take off shoes and hang coats before entering the 'L'-shaped hallway. This inviting hallway grants access to all ground floor rooms, stairs leading to the first floor, and a storage cupboard under the stairs. Facing the front garden with a large bay window is a generously sized lounge, measuring 12'2" x 11'. With a westward view, this bright and airy room is ideal for relaxation. The kitchen. located at the rear of the house. overlooks and provides access to the attractive rear garden. Recently updated, the kitchen features modern handle-less matte-finished units, contemporary worktops, and various integrated appliances. Next to the kitchen is the dining room, a spacious area suitable for a family-sized dining table, currently used as a bedroom, offering great flexibility. The property includes a side extension that spans the entire depth of the house, functioning as a selfcontained annex with a sizable double bedroom. a separate open-plan kitchen/living room, and a shower room. Upstairs, there are four additional bedrooms, with the main bedroom situated at the front of the house boasting a spacious 15'3" x 9'7" area with a large bay window. The family bathroom is equipped with a white suite comprising a bath with a shower over and a hand wash basin.