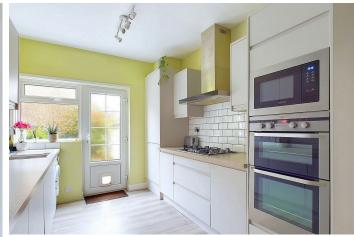

#### INTERNAL

At the front of this charming house stands a porch, offering a convenient spot to take off shoes and hang coats before entering the 'L'-shaped hallway. This inviting hallway grants access to all ground floor rooms, stairs leading to the first floor, and a storage cupboard under the stairs. Facing the front garden with a large bay window is a generously sized lounge, measuring 12'2" x 11'. With a westward view, this bright and airy room is ideal for relaxation. The kitchen. located at the rear of the house. overlooks and provides access to the attractive rear garden. Recently updated, the kitchen features modern handle-less matte-finished units, contemporary worktops, and various integrated appliances. Next to the kitchen is the dining room, a spacious area suitable for a family-sized dining table, currently used as a bedroom, offering great flexibility. The property includes a side extension that spans the entire depth of the house, functioning as a selfcontained annex with a sizable double bedroom. a separate open-plan kitchen/living room, and a shower room. Upstairs, there are four additional bedrooms, with the main bedroom situated at the front of the house boasting a spacious 15'3" x 9'7" area with a large bay window. The family bathroom is equipped with a white suite comprising a bath with a shower over and a hand wash basin.