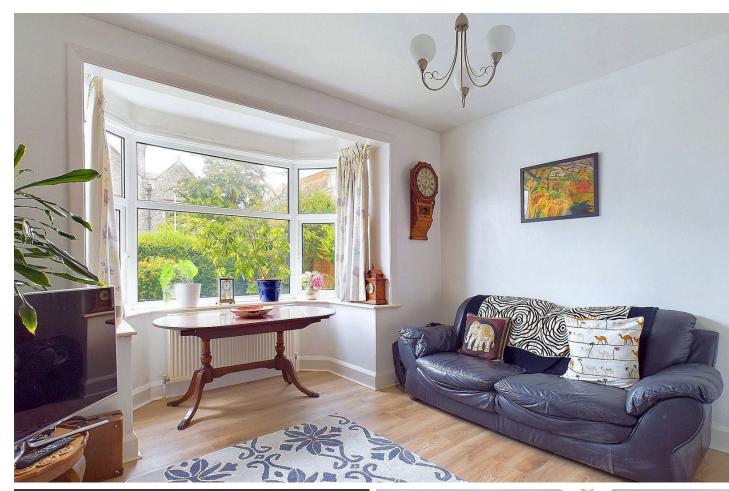

#### INTERNAL

At the front of this charming house stands a porch, offering a convenient spot to take off shoes and hang coats before entering the 'L'-shaped hallway. This inviting hallway grants access to all ground floor rooms, stairs leading to the first floor, and a storage cupboard under the stairs. Facing the front garden with a large bay window is a generously sized lounge, measuring 12'2" x 11'. With a westward view, this bright and airy room is ideal for relaxation. The kitchen. located at the rear of the house. overlooks and provides access to the attractive rear garden. Recently updated, the kitchen features modern handle-less matte-finished units, contemporary worktops, and various integrated appliances. Next to the kitchen is the dining room, a spacious area suitable for a family-sized dining table, currently used as a bedroom, offering great flexibility. The property includes a side extension that spans the entire depth of the house, functioning as a selfcontained annex with a sizable double bedroom. a separate open-plan kitchen/living room, and a shower room. Upstairs, there are four additional bedrooms, with the main bedroom situated at the front of the house boasting a spacious 15'3" x 9'7" area with a large bay window. The family bathroom is equipped with a white suite comprising a bath with a shower over and a hand wash basin.