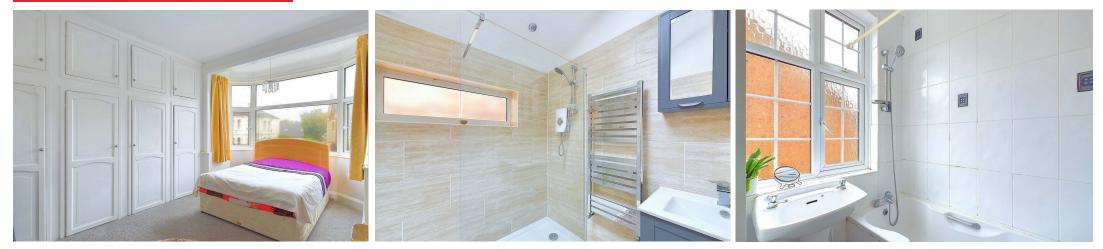

#### INTERNAL

At the front of this charming house stands a porch, offering a convenient spot to take off shoes and hang coats before entering the 'L'-shaped hallway. This inviting hallway grants access to all ground floor rooms, stairs leading to the first floor, and a storage cupboard under the stairs. Facing the front garden with a large bay window is a generously sized lounge, measuring 12'2" x 11'. With a westward view, this bright and airy room is ideal for relaxation. The kitchen. located at the rear of the house. overlooks and provides access to the attractive rear garden. Recently updated, the kitchen features modern handle-less matte-finished units, contemporary worktops, and various integrated appliances. Next to the kitchen is the dining room, a spacious area suitable for a family-sized dining table, currently used as a bedroom, offering great flexibility. The property includes a side extension that spans the entire depth of the house, functioning as a selfcontained annex with a sizable double bedroom. a separate open-plan kitchen/living room, and a shower room. Upstairs, there are four additional bedrooms, with the main bedroom situated at the front of the house boasting a spacious 15'3" x 9'7" area with a large bay window. The family bathroom is equipped with a white suite comprising a bath with a shower over and a hand wash basin.