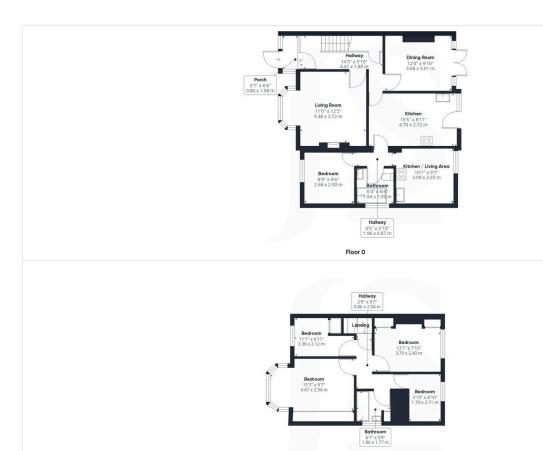

#### INTERNAL

At the front of this charming house stands a porch, offering a convenient spot to take off shoes and hang coats before entering the 'L'-shaped hallway. This inviting hallway grants access to all ground floor rooms, stairs leading to the first floor, and a storage cupboard under the stairs. Facing the front garden with a large bay window is a generously sized lounge, measuring 12'2" x 11'. With a westward view, this bright and airy room is ideal for relaxation. The kitchen. located at the rear of the house. overlooks and provides access to the attractive rear garden. Recently updated, the kitchen features modern handle-less matte-finished units, contemporary worktops, and various integrated appliances. Next to the kitchen is the dining room, a spacious area suitable for a family-sized dining table, currently used as a bedroom, offering great flexibility. The property includes a side extension that spans the entire depth of the house, functioning as a selfcontained annex with a sizable double bedroom. a separate open-plan kitchen/living room, and a shower room. Upstairs, there are four additional bedrooms, with the main bedroom situated at the front of the house boasting a spacious 15'3" x 9'7" area with a large bay window. The family bathroom is equipped with a white suite comprising a bath with a shower over and a hand wash basin.

Floor 1

Worthing Office | 12 Chapel Road | Worthing | West Sussex | BN11 1BJ 01903 206000 | worthing@jacobs-steel.co.uk | jacobs-steel.co.uk