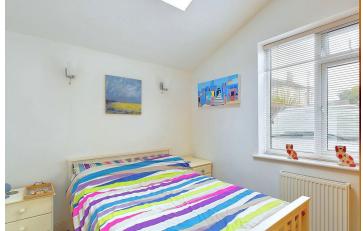

#### INTERNAL

At the front of this charming house stands a porch, offering a convenient spot to take off shoes and hang coats before entering the 'L'-shaped hallway. This inviting hallway grants access to all ground floor rooms, stairs leading to the first floor, and a storage cupboard under the stairs. Facing the front garden with a large bay window is a generously sized lounge, measuring 12'2" x 11'. With a westward view, this bright and airy room is ideal for relaxation. The kitchen. located at the rear of the house. overlooks and provides access to the attractive rear garden. Recently updated, the kitchen features modern handle-less matte-finished units, contemporary worktops, and various integrated appliances. Next to the kitchen is the dining room, a spacious area suitable for a family-sized dining table, currently used as a bedroom, offering great flexibility. The property includes a side extension that spans the entire depth of the house, functioning as a selfcontained annex with a sizable double bedroom. a separate open-plan kitchen/living room, and a shower room. Upstairs, there are four additional bedrooms, with the main bedroom situated at the front of the house boasting a spacious 15'3" x 9'7" area with a large bay window. The family bathroom is equipped with a white suite comprising a bath with a shower over and a hand wash basin.