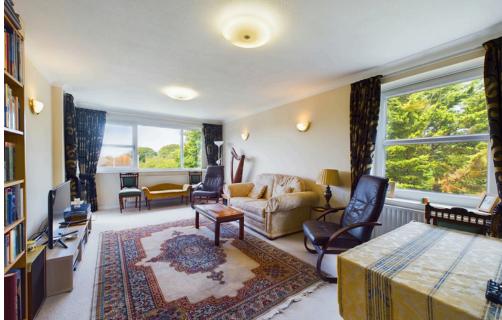

#### **INTERNAL**

Security entry phone system leading into the communal entrance with stairs and passenger lift rising to the top floor. Front door leading into the entrance hall which has access to storage cupboards, all rooms and unique large sky light. The dual aspect lounge is west facing and offers wonderful views towards the west and door leading out to the west facing balcony. The kitchen offers fitted wooden units with spaces for all appliances including washing machine, dishwasher and fridge/ freezer (these items can be left), built in oven, electric hob, sink, drainer, larder cupboard and cupboard housing the gas fired combi boiler. The bedroom is a very good size offering built in wardrobes and views towards the west. The shower room comprises of walk in shower with glass screen, wash hand basin and WC.