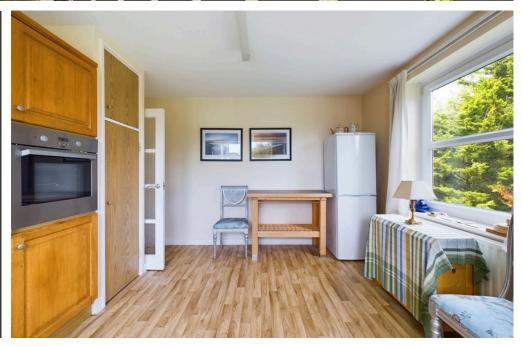

#### **INTERNAL**

Security entry phone system leading into the communal entrance with stairs and passenger lift rising to the top floor. Front door leading into the entrance hall which has access to storage cupboards, all rooms and unique large sky light. The dual aspect lounge is west facing and offers wonderful views towards the west and door leading out to the west facing balcony. The kitchen offers fitted wooden units with spaces for all appliances including washing machine, dishwasher and fridge/ freezer (these items can be left), built in oven, electric hob, sink, drainer, larder cupboard and cupboard housing the gas fired combi boiler. The bedroom is a very good size offering built in wardrobes and views towards the west. The shower room comprises of walk in shower with glass screen, wash hand basin and WC.