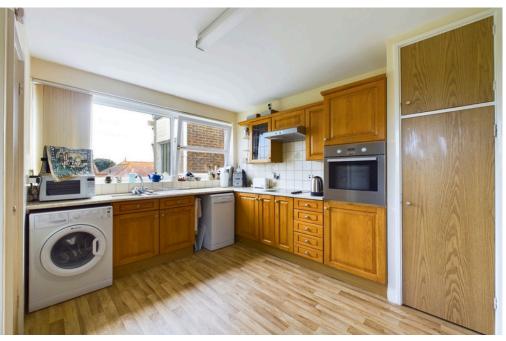

#### **INTERNAL**

Security entry phone system leading into the communal entrance with stairs and passenger lift rising to the top floor. Front door leading into the entrance hall which has access to storage cupboards, all rooms and unique large sky light. The dual aspect lounge is west facing and offers wonderful views towards the west and door leading out to the west facing balcony. The kitchen offers fitted wooden units with spaces for all appliances including washing machine, dishwasher and fridge/ freezer (these items can be left), built in oven, electric hob, sink, drainer, larder cupboard and cupboard housing the gas fired combi boiler. The bedroom is a very good size offering built in wardrobes and views towards the west. The shower room comprises of walk in shower with glass screen, wash hand basin and WC.