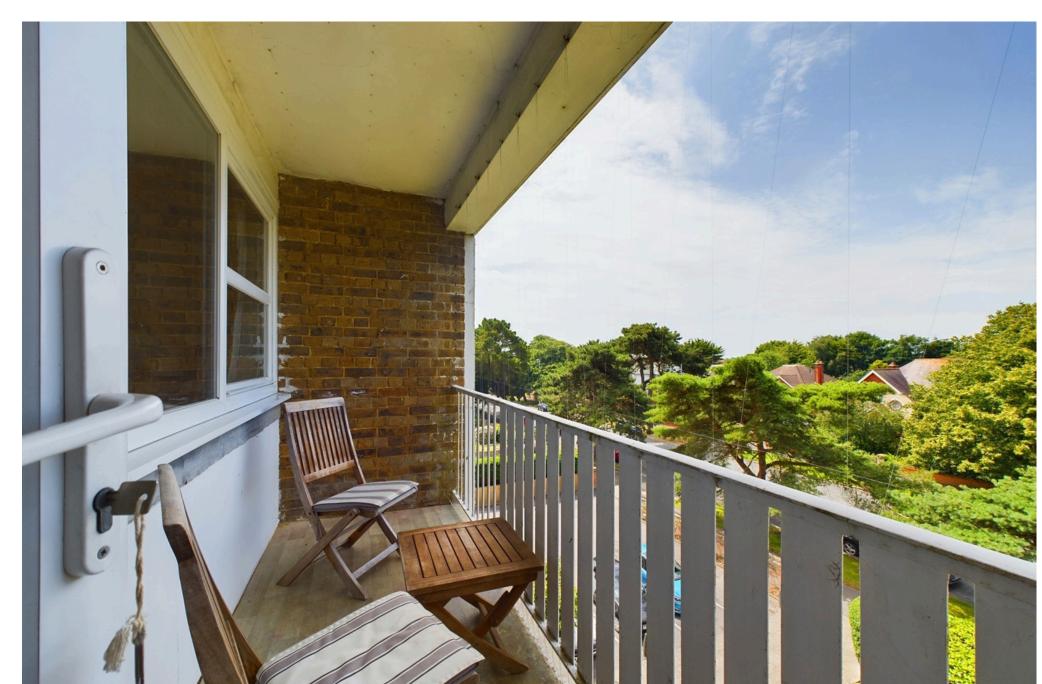

## **Key Features**

- Top Floor Apartment
- One Bedroom
- Dual Aspect Lounge/ Dining Room
- West Facing Balcony
- Fitted Kitchen
- Shower Room
- Garage in Compound
- Close To Local Transport Links
- Close To Local Shopping Facilities
- Under Half A Mile From Worthing
  Seafront

#### **INTERNAL**

Security entry phone system leading into the communal entrance with stairs and passenger lift rising to the top floor. Front door leading into the entrance hall which has access to storage cupboards, all rooms and unique large sky light. The dual aspect lounge is west facing and offers wonderful views towards the west and door leading out to the west facing balcony. The kitchen offers fitted wooden units with spaces for all appliances including washing machine, dishwasher and fridge/ freezer (these items can be left), built in oven, electric hob, sink, drainer, larder cupboard and cupboard housing the gas fired combi boiler. The bedroom is a very good size offering built in wardrobes and views towards the west. The shower room comprises of walk in shower with glass screen, wash hand basin and WC.