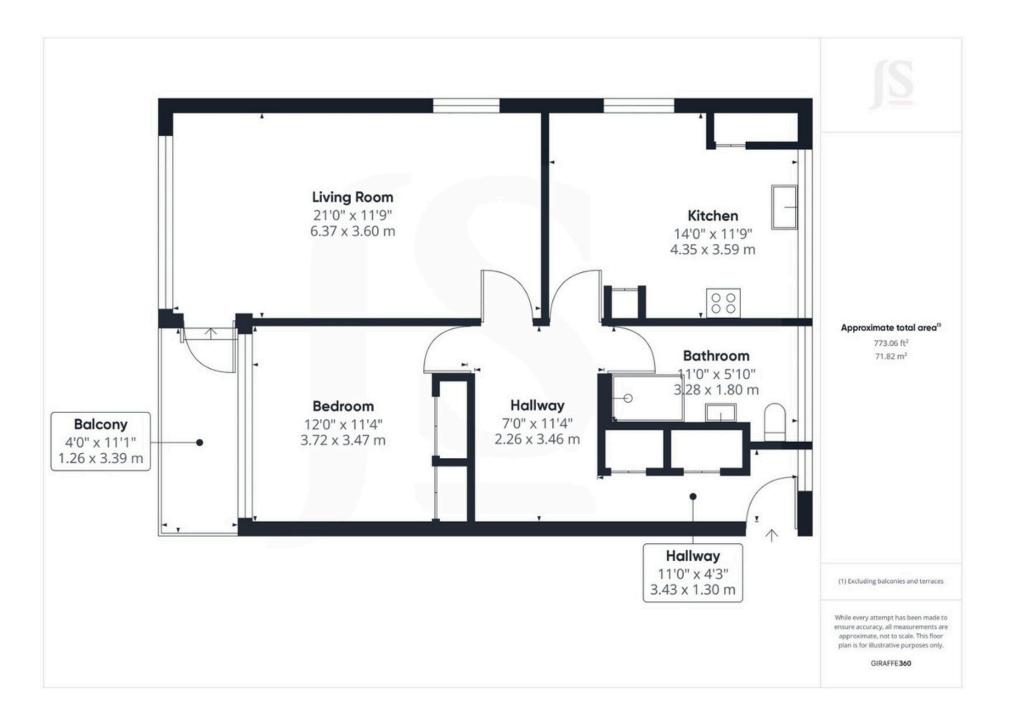

1 Bedrooms

1 Bathrooms

1 Reception Room

#### **INTERNAL**

Security entry phone system leading into the communal entrance with stairs and passenger lift rising to the top floor. Front door leading into the entrance hall which has access to storage cupboards, all rooms and unique large sky light. The dual aspect lounge is west facing and offers wonderful views towards the west and door leading out to the west facing balcony. The kitchen offers fitted wooden units with spaces for all appliances including washing machine, dishwasher and fridge/ freezer (these items can be left), built in oven, electric hob, sink, drainer, larder cupboard and cupboard housing the gas fired combi boiler. The bedroom is a very good size offering built in wardrobes and views towards the west. The shower room comprises of walk in shower with glass screen, wash hand basin and WC.

# **Property Details:**

Floor area (as quoted by EPC: 82 sqm

Tenure: Leasehold

Council tax band: C

Whilst we endeavour to make our property particulars accurate and reliable, we have not carried out a detailed survey. If there is any point which is of particular importance to you, please contact the offi ce and we will be pleased to check the information for you, particularly if you are contemplating travelling some distance. Whilst every effort has been made to ensure that any fl oorplans are correct and drawn as accurately as possible, they are to be used for layout and identifi cation purposes only and are not drawn to scale. The services, where applicable, including electrical equipment and other appliances have not been tested and no warranty can be given that they are in working order, even where described in these particulars. Carpets, curtains, furnishings, gas fi res, electrical goods/fi ttings or other fi xtures, unless expressly mentioned, are not necessarily included with the property.