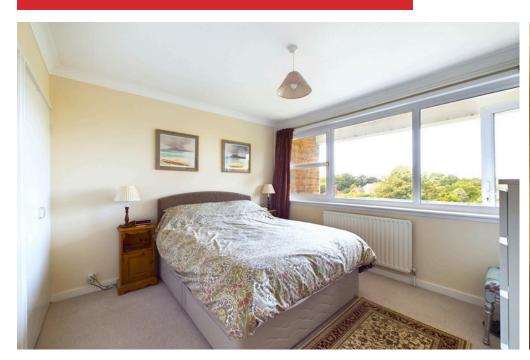

#### **INTERNAL**

Security entry phone system leading into the communal entrance with stairs and passenger lift rising to the top floor. Front door leading into the entrance hall which has access to storage cupboards, all rooms and unique large sky light. The dual aspect lounge is west facing and offers wonderful views towards the west and door leading out to the west facing balcony. The kitchen offers fitted wooden units with spaces for all appliances including washing machine, dishwasher and fridge/ freezer (these items can be left), built in oven, electric hob, sink, drainer, larder cupboard and cupboard housing the gas fired combi boiler. The bedroom is a very good size offering built in wardrobes and views towards the west. The shower room comprises of walk in shower with glass screen, wash hand basin and WC.