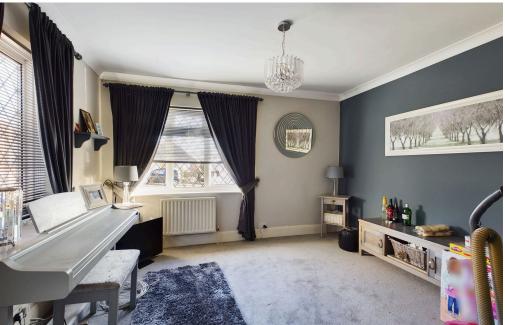

### **INTERNAL**

The property is approached via the front door leading into the porch area, perfect for hanging space for coats and shoes with a door out into the garden and a door into the internal hallway, with doors to all rooms. There are three generous sized bedrooms, one of which benefits from dual aspect. The bungalow benefits an extended sitting room being 24ft in length and providing an opening into the kitchen, keeping this room private from the sitting room but still retaining open plan and being spacious throughout. The kitchen benefits from freestanding range oven, space for fridge freezer and space and plumbing for washing machine. There is also an integrated dishwasher. The sitting room has a door leading out into the garden and benefits westerly aspect, recently the vendor also installed a further window to ensure this room is bright and airy. The newly fitted bathroom has been tastefully done and benefits bath with shower over and handheld attachment, sink inset vanity unit and low level concealed wc.