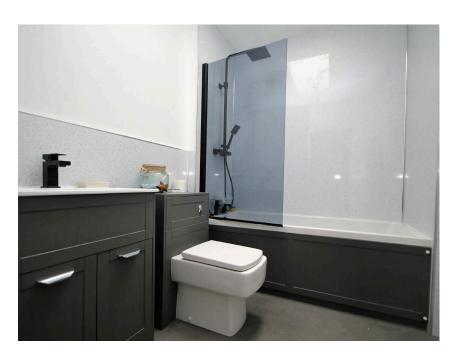

### **INTERNAL**

The property is approached via the front door leading into the porch area, perfect for hanging space for coats and shoes with a door out into the garden and a door into the internal hallway, with doors to all rooms. There are three generous sized bedrooms, one of which benefits from dual aspect. The bungalow benefits an extended sitting room being 24ft in length and providing an opening into the kitchen, keeping this room private from the sitting room but still retaining open plan and being spacious throughout. The kitchen benefits from freestanding range oven, space for fridge freezer and space and plumbing for washing machine. There is also an integrated dishwasher. The sitting room has a door leading out into the garden and benefits westerly aspect, recently the vendor also installed a further window to ensure this room is bright and airy. The newly fitted bathroom has been tastefully done and benefits bath with shower over and handheld attachment, sink inset vanity unit and low level concealed wc.