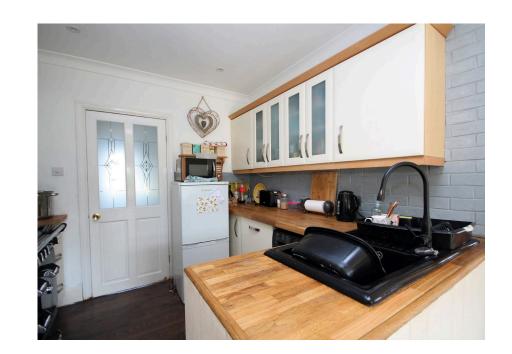

### **INTERNAL**

The property is approached via the front door leading into the porch area, perfect for hanging space for coats and shoes with a door out into the garden and a door into the internal hallway, with doors to all rooms. There are three generous sized bedrooms, one of which benefits from dual aspect. The bungalow benefits an extended sitting room being 24ft in length and providing an opening into the kitchen, keeping this room private from the sitting room but still retaining open plan and being spacious throughout. The kitchen benefits from freestanding range oven, space for fridge freezer and space and plumbing for washing machine. There is also an integrated dishwasher. The sitting room has a door leading out into the garden and benefits westerly aspect, recently the vendor also installed a further window to ensure this room is bright and airy. The newly fitted bathroom has been tastefully done and benefits bath with shower over and handheld attachment, sink inset vanity unit and low level concealed wc.