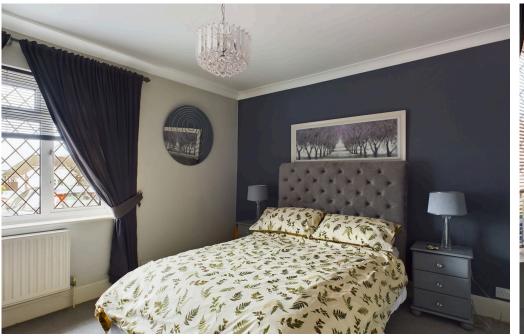

### **INTERNAL**

The property is approached via the front door leading into the porch area, perfect for hanging space for coats and shoes with a door out into the garden and a door into the internal hallway, with doors to all rooms. There are three generous sized bedrooms, one of which benefits from dual aspect. The bungalow benefits an extended sitting room being 24ft in length and providing an opening into the kitchen, keeping this room private from the sitting room but still retaining open plan and being spacious throughout. The kitchen benefits from freestanding range oven, space for fridge freezer and space and plumbing for washing machine. There is also an integrated dishwasher. The sitting room has a door leading out into the garden and benefits westerly aspect, recently the vendor also installed a further window to ensure this room is bright and airy. The newly fitted bathroom has been tastefully done and benefits bath with shower over and handheld attachment, sink inset vanity unit and low level concealed wc.