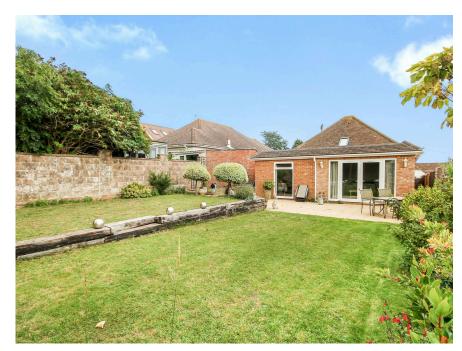

#### EXTERNAL

To the front, the property provides ample off road parking, being fence enclosed and providing privacy from mature shrubs. The rear garden benefits westerly aspect and is mainly laid to lawn with shed and patio area, suitable for table and chairs.