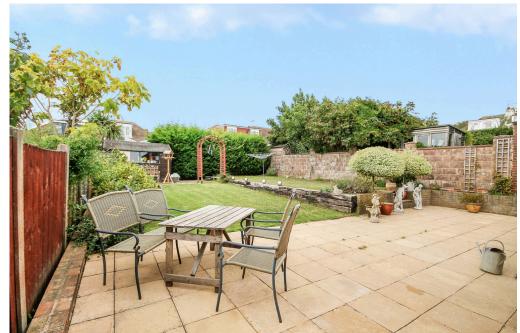

#### EXTERNAL

To the front, the property provides ample off road parking, being fence enclosed and providing privacy from mature shrubs. The rear garden benefits westerly aspect and is mainly laid to lawn with shed and patio area, suitable for table and chairs.