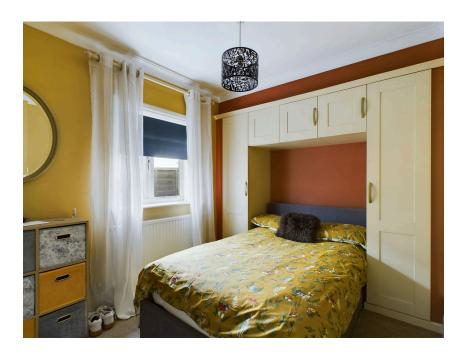

### **INTERNAL**

The property is approached via the front door leading into the porch area, perfect for hanging space for coats and shoes with a door out into the garden and a door into the internal hallway, with doors to all rooms. There are three generous sized bedrooms, one of which benefits from dual aspect. The bungalow benefits an extended sitting room being 24ft in length and providing an opening into the kitchen, keeping this room private from the sitting room but still retaining open plan and being spacious throughout. The kitchen benefits from freestanding range oven, space for fridge freezer and space and plumbing for washing machine. There is also an integrated dishwasher. The sitting room has a door leading out into the garden and benefits westerly aspect, recently the vendor also installed a further window to ensure this room is bright and airy. The newly fitted bathroom has been tastefully done and benefits bath with shower over and handheld attachment, sink inset vanity unit and low level concealed wc.