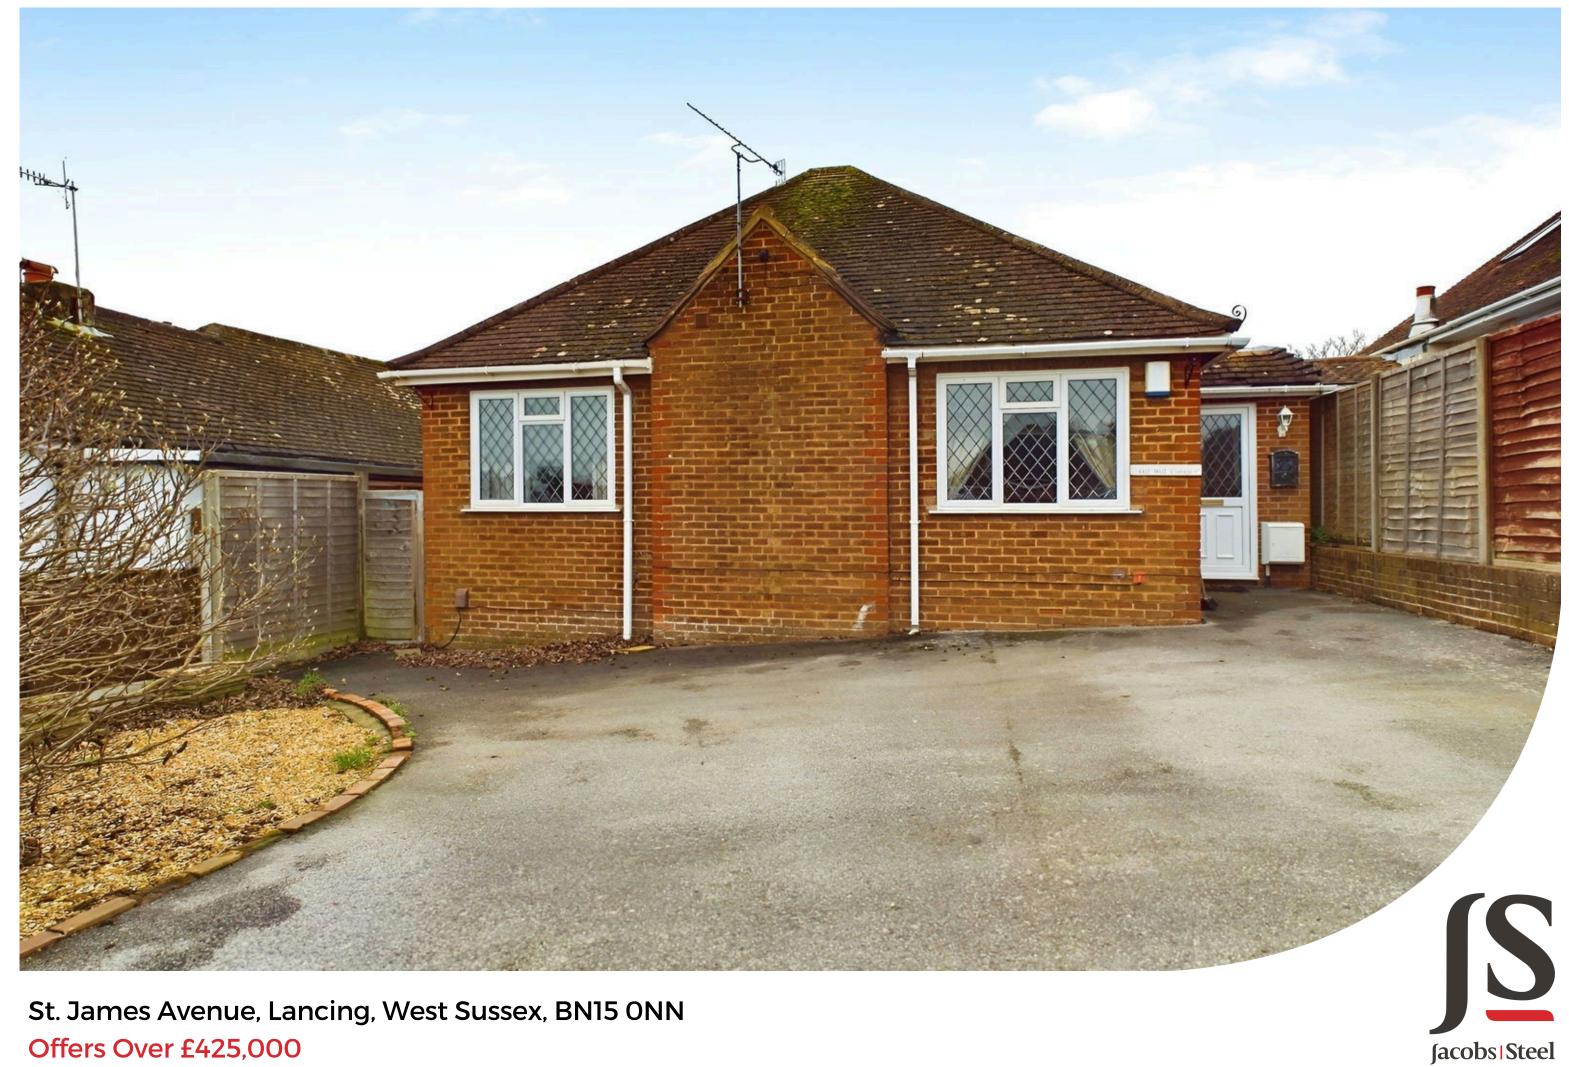

Offers Over £425,000

A beautifully presented and wonderfully spacious three bedroom detached bungalow in this prime location of North Lancing. Providing generous living areas, modern fitted bathroom, westerly aspect rear garden and plenty of off road parking. Viewing is highly recommended.

# **Key Features**

- Three Bedrooms
- Detached Bungalow
- Potential For Conversion (STNPC)
- Newly Fitted Bathroom
- Extended Sitting Room
- Westerly Aspect Garden
- Beautifully Presented
- Fantastic Location
- Off Road Parking
- Viewing Recommended

#### EXTERNAL

To the front, the property provides ample off road parking, being fence enclosed and providing privacy from mature shrubs. The rear garden benefits westerly aspect and is mainly laid to lawn with shed and patio area, suitable for table and chairs.