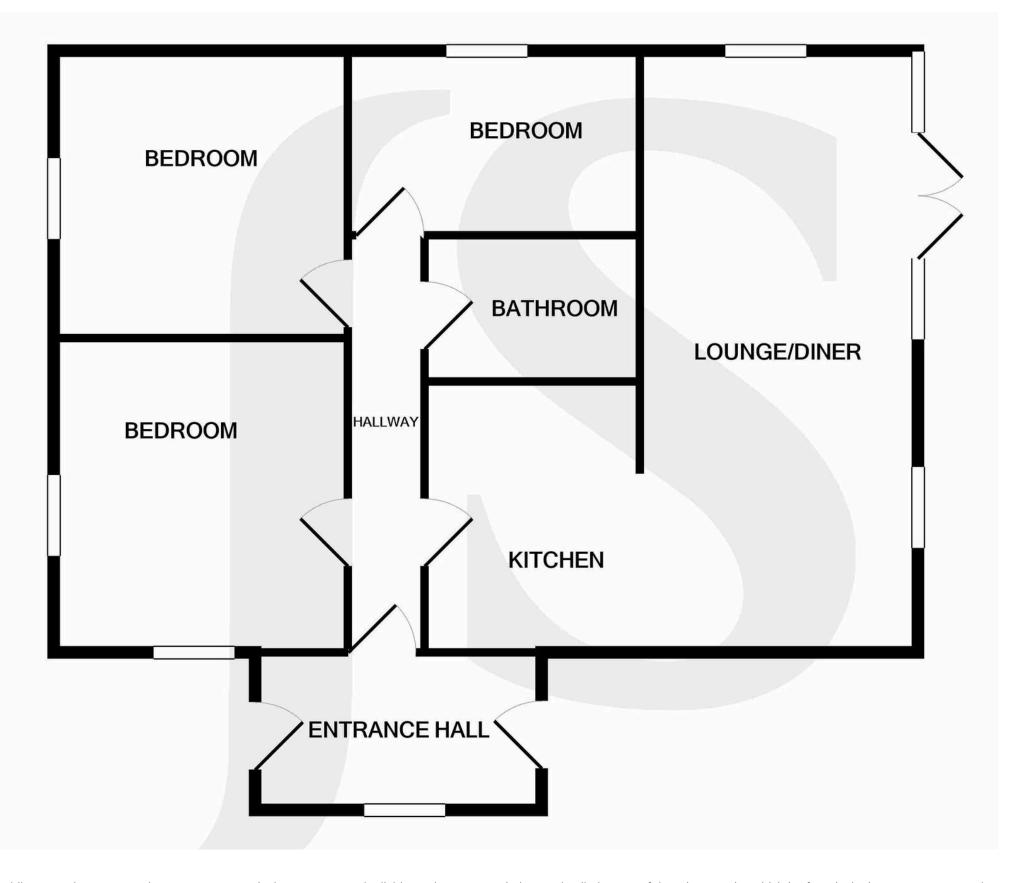

3 Bedrooms

l Bathroom

1 Reception Room

### **INTERNAL**

The property is approached via the front door leading into the porch area, perfect for hanging space for coats and shoes with a door out into the garden and a door into the internal hallway, with doors to all rooms. There are three generous sized bedrooms, one of which benefits from dual aspect. The bungalow benefits an extended sitting room being 24ft in length and providing an opening into the kitchen, keeping this room private from the sitting room but still retaining open plan and being spacious throughout. The kitchen benefits from freestanding range oven, space for fridge freezer and space and plumbing for washing machine. There is also an integrated dishwasher. The sitting room has a door leading out into the garden and benefits westerly aspect, recently the vendor also installed a further window to ensure this room is bright and airy. The newly fitted bathroom has been tastefully done and benefits bath with shower over and handheld attachment, sink inset vanity unit and low level concealed wc.