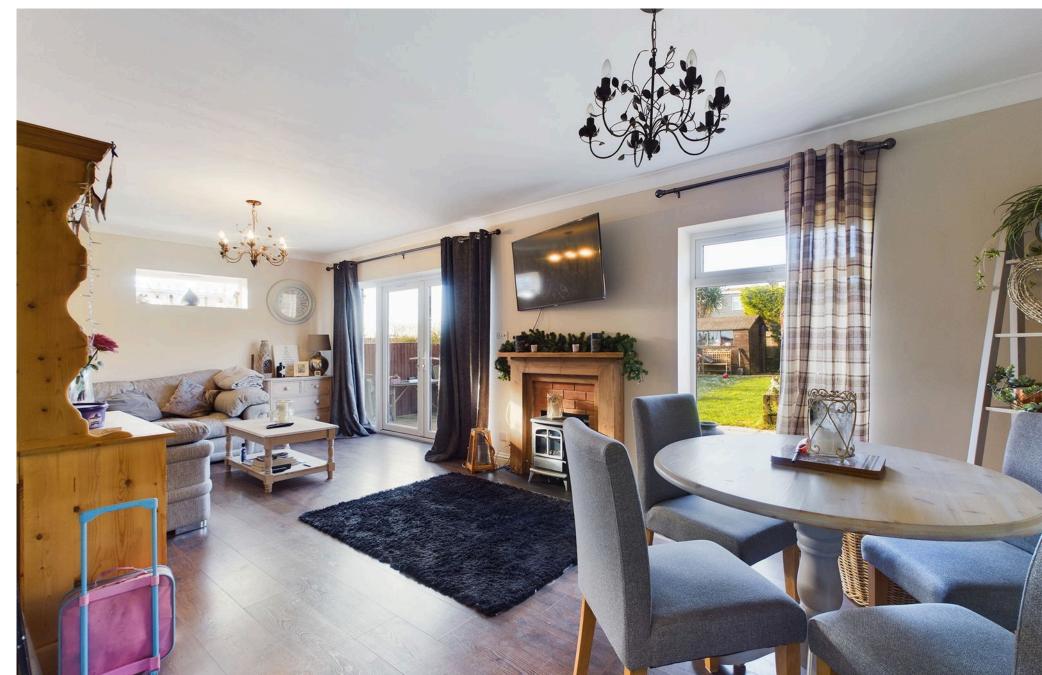

### **INTERNAL**

The property is approached via the front door leading into the porch area, perfect for hanging space for coats and shoes with a door out into the garden and a door into the internal hallway, with doors to all rooms. There are three generous sized bedrooms, one of which benefits from dual aspect. The bungalow benefits an extended sitting room being 24ft in length and providing an opening into the kitchen, keeping this room private from the sitting room but still retaining open plan and being spacious throughout. The kitchen benefits from freestanding range oven, space for fridge freezer and space and plumbing for washing machine. There is also an integrated dishwasher. The sitting room has a door leading out into the garden and benefits westerly aspect, recently the vendor also installed a further window to ensure this room is bright and airy. The newly fitted bathroom has been tastefully done and benefits bath with shower over and handheld attachment, sink inset vanity unit and low level concealed wc.