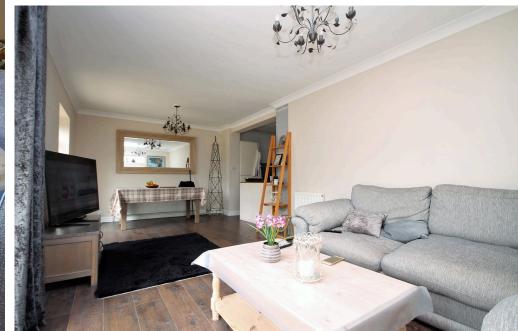

### **INTERNAL**

The property is approached via the front door leading into the porch area, perfect for hanging space for coats and shoes with a door out into the garden and a door into the internal hallway, with doors to all rooms. There are three generous sized bedrooms, one of which benefits from dual aspect. The bungalow benefits an extended sitting room being 24ft in length and providing an opening into the kitchen, keeping this room private from the sitting room but still retaining open plan and being spacious throughout. The kitchen benefits from freestanding range oven, space for fridge freezer and space and plumbing for washing machine. There is also an integrated dishwasher. The sitting room has a door leading out into the garden and benefits westerly aspect, recently the vendor also installed a further window to ensure this room is bright and airy. The newly fitted bathroom has been tastefully done and benefits bath with shower over and handheld attachment, sink inset vanity unit and low level concealed wc.