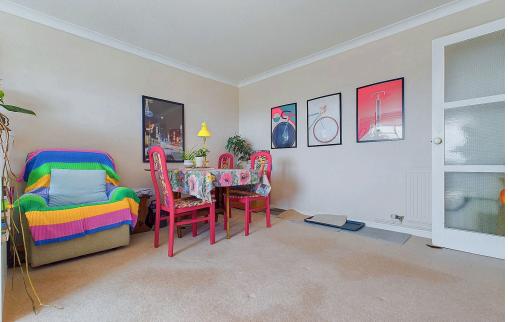

#### INTERNAL

Entry into the flat opens into a spacious hallway offering ample storage space with a number of built in cupboards and doors to all rooms. The generous 19ft living room benefits a bright southerly aspect with sea views and plenty of space for lounge and dining furniture. The kitchen has a range of wall and base units and work surfaces, space for cooker, fridge freezer, washing machine and slim line dishwasher.