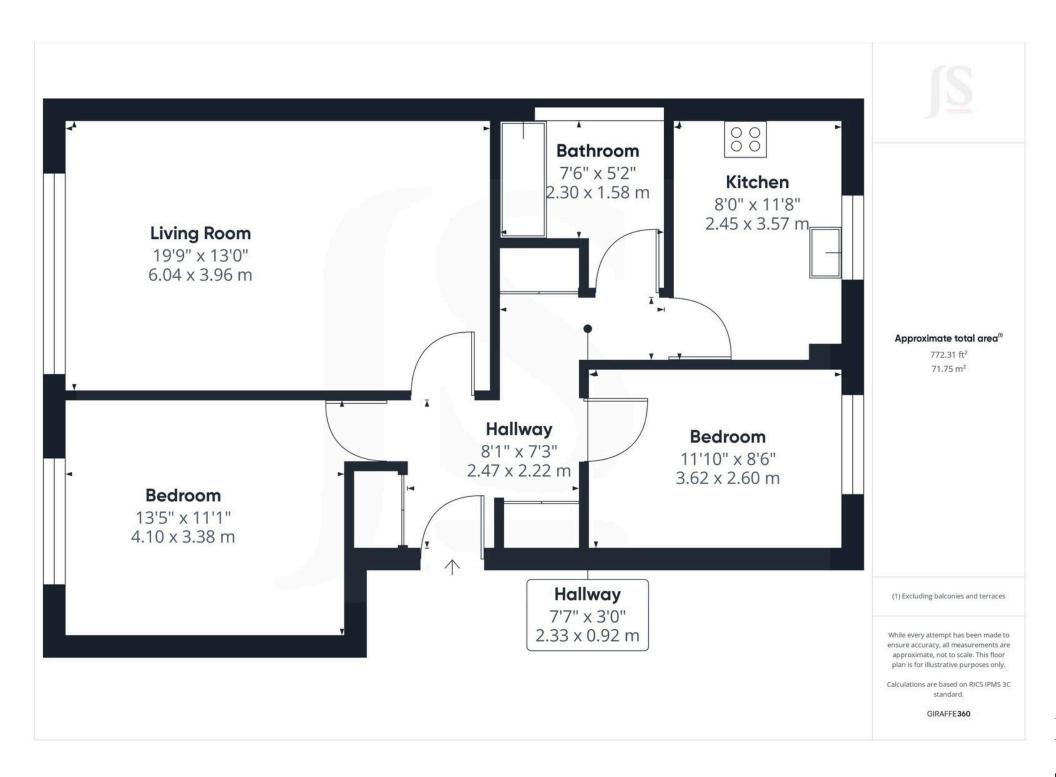

#### INTERNAL

Entry into the flat opens into a spacious hallway offering ample storage space with a number of built in cupboards and doors to all rooms. The generous 19ft living room benefits a bright southerly aspect with sea views and plenty of space for lounge and dining furniture. The kitchen has a range of wall and base units and work surfaces, space for cooker, fridge freezer, washing machine and slim line dishwasher.

There are two double bedrooms, the main bedroom benefits from being south facing with views to the sea and built in fitted wardrobes. The family bathroom is fully tiled and has a panel enclosed bath with shower over, vanity unit incorporating a button flush W.C, hand wash basin with storage beneath and additional wall mounted cupboards.