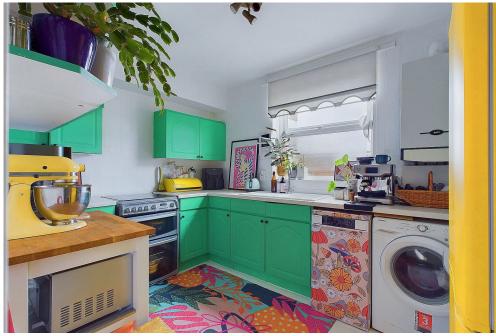

#### INTERNAL

Entry into the flat opens into a spacious hallway offering ample storage space with a number of built in cupboards and doors to all rooms. The generous 19ft living room benefits a bright southerly aspect with sea views and plenty of space for lounge and dining furniture. The kitchen has a range of wall and base units and work surfaces, space for cooker, fridge freezer, washing machine and slim line dishwasher.