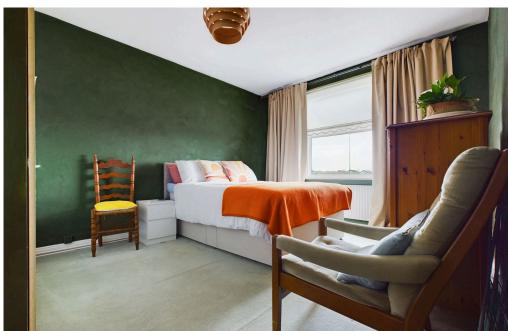

There are two double bedrooms, the main bedroom benefits from being south facing with views to the sea and built in fitted wardrobes. The family bathroom is fully tiled and has a panel enclosed bath with shower over, vanity unit incorporating a button flush W.C, hand wash basin with storage beneath and additional wall mounted cupboards.