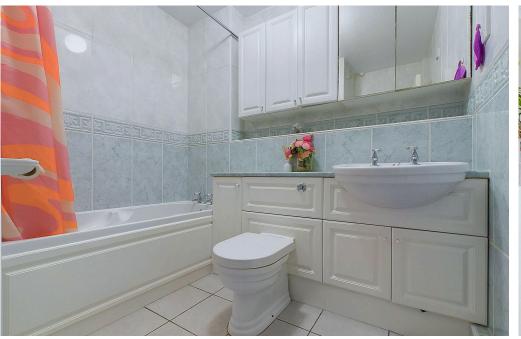

There are two double bedrooms, the main bedroom benefits from being south facing with views to the sea and built in fitted wardrobes. The family bathroom is fully tiled and has a panel enclosed bath with shower over, vanity unit incorporating a button flush W.C, hand wash basin with storage beneath and additional wall mounted cupboards.