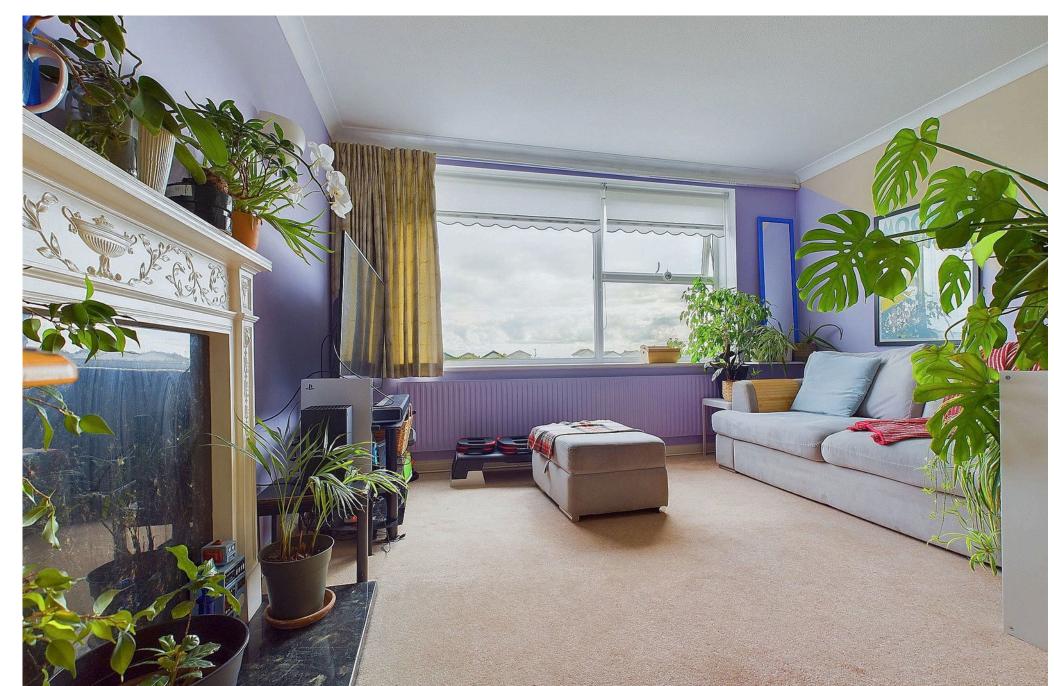

#### INTERNAL

Entry into the flat opens into a spacious hallway offering ample storage space with a number of built in cupboards and doors to all rooms. The generous 19ft living room benefits a bright southerly aspect with sea views and plenty of space for lounge and dining furniture. The kitchen has a range of wall and base units and work surfaces, space for cooker, fridge freezer, washing machine and slim line dishwasher.