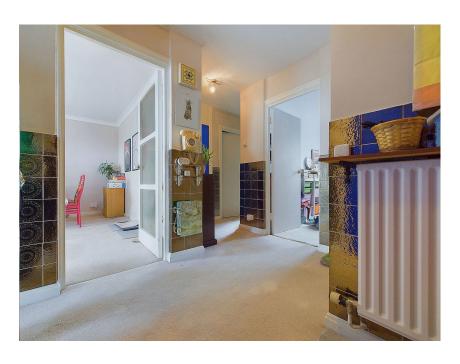

#### INTERNAL

Entry into the flat opens into a spacious hallway offering ample storage space with a number of built in cupboards and doors to all rooms. The generous 19ft living room benefits a bright southerly aspect with sea views and plenty of space for lounge and dining furniture. The kitchen has a range of wall and base units and work surfaces, space for cooker, fridge freezer, washing machine and slim line dishwasher.

There are two double bedrooms, the main bedroom benefits from being south facing with views to the sea and built in fitted wardrobes. The family bathroom is fully tiled and has a panel enclosed bath with shower over, vanity unit incorporating a button flush W.C, hand wash basin with storage beneath and additional wall mounted cupboards.