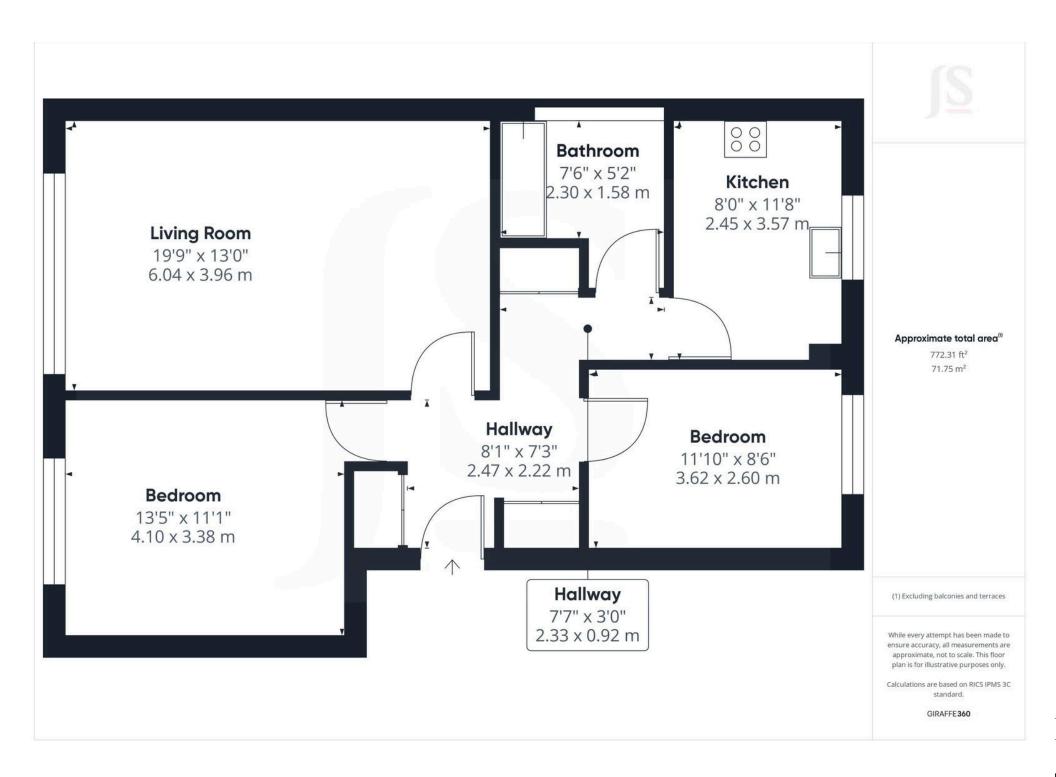

2 Bedrooms

1 Bathroom

1 Reception Room

#### INTERNAL

Entry into the flat opens into a spacious hallway offering ample storage space with a number of built in cupboards and doors to all rooms. The generous 19ft living room benefits a bright southerly aspect with sea views and plenty of space for lounge and dining furniture. The kitchen has a range of wall and base units and work surfaces, space for cooker, fridge freezer, washing machine and slim line dishwasher.

There are two double bedrooms, the main bedroom benefits from being south facing with views to the sea and built in fitted wardrobes. The family bathroom is fully tiled and has a panel enclosed bath with shower over, vanity unit incorporating a button flush W.C, hand wash basin with storage beneath and additional wall mounted cupboards.