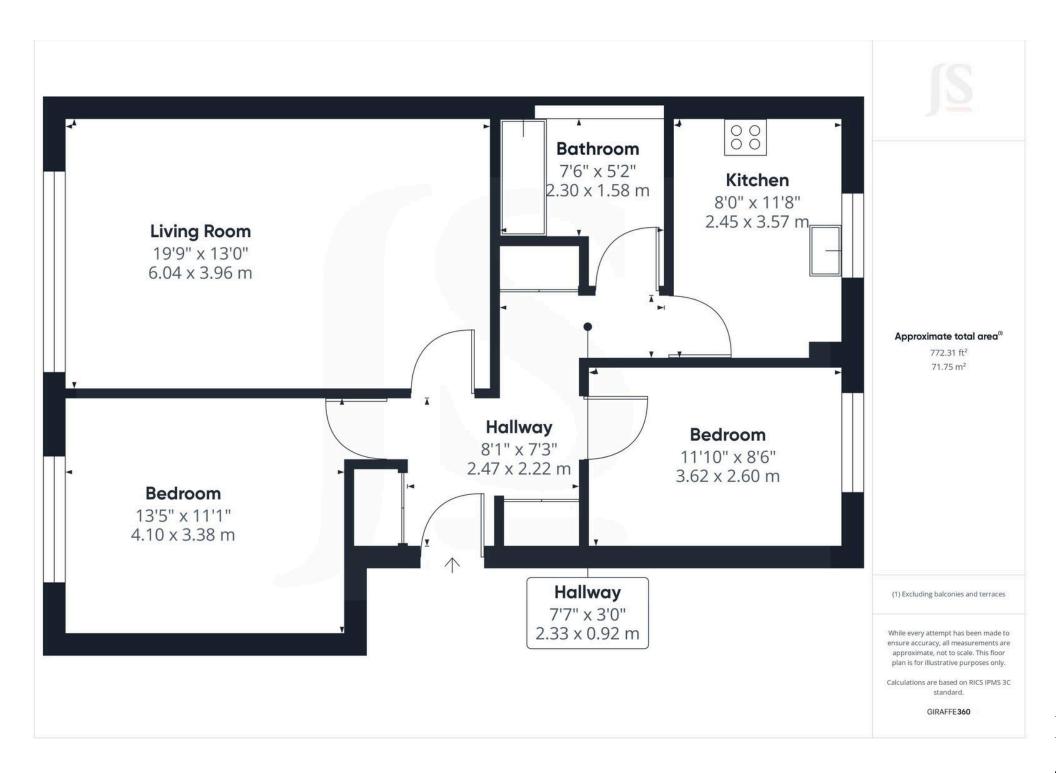

#### INTERNAL

The front door opens in the entrance hall with stairs leading to the first floor and second floor landings. On the first floor is a dual aspect living room offering space for lounge and dining furniture, a generous built in storage cupboard and southerly views towards the sea. The kitchen has a range of wall and base units with fitted worksurfaces, ceramic hob with oven beneath and extractor fan above and space and plumbing for washing machine and fridge freezer. On the second floor there are two double bedrooms with the main benefitting from a walk in cupboard and sea views. The shower room has a corner shower cubicle, pedestal hand wash basin and button flush W.C.

# **Property Details:**

Floor area (as quoted by EPC:

Tenure: Leasehold

Council tax band: B

Whilst we endeavour to make our property particulars accurate and reliable, we have not carried out a detailed survey. If there is any point which is of particular importance to you, please contact the offi ce and we will be pleased to check the information for you, particularly if you are contemplating travelling some distance. Whilst every effort has been made to ensure that any fl oorplans are correct and drawn as accurately as possible, they are to be used for layout and identifi cation purposes only and are not drawn to scale. The services, where applicable, including electrical equipment and other appliances have not been tested and no warranty can be given that they are in working order, even where described in these particulars. Carpets, curtains, furnishings, gas fi res, electrical goods/ fi ttings or other fi xtures, unless expressly mentioned, are not necessarily included with the property.