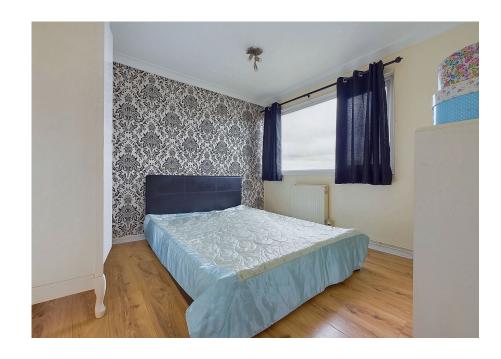

#### INTERNAL

The front door opens in the entrance hall with stairs leading to the first floor and second floor landings. On the first floor is a dual aspect living room offering space for lounge and dining furniture, a generous built in storage cupboard and southerly views towards the sea. The kitchen has a range of wall and base units with fitted worksurfaces, ceramic hob with oven beneath and extractor fan above and space and plumbing for washing machine and fridge freezer. On the second floor there are two double bedrooms with the main benefitting from a walk in cupboard and sea views. The shower room has a corner shower cubicle, pedestal hand wash basin and button flush W.C.