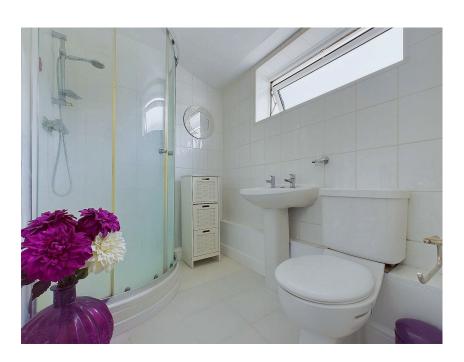

#### INTERNAL

The front door opens in the entrance hall with stairs leading to the first floor and second floor landings. On the first floor is a dual aspect living room offering space for lounge and dining furniture, a generous built in storage cupboard and southerly views towards the sea. The kitchen has a range of wall and base units with fitted worksurfaces, ceramic hob with oven beneath and extractor fan above and space and plumbing for washing machine and fridge freezer. On the second floor there are two double bedrooms with the main benefitting from a walk in cupboard and sea views. The shower room has a corner shower cubicle, pedestal hand wash basin and button flush W.C.