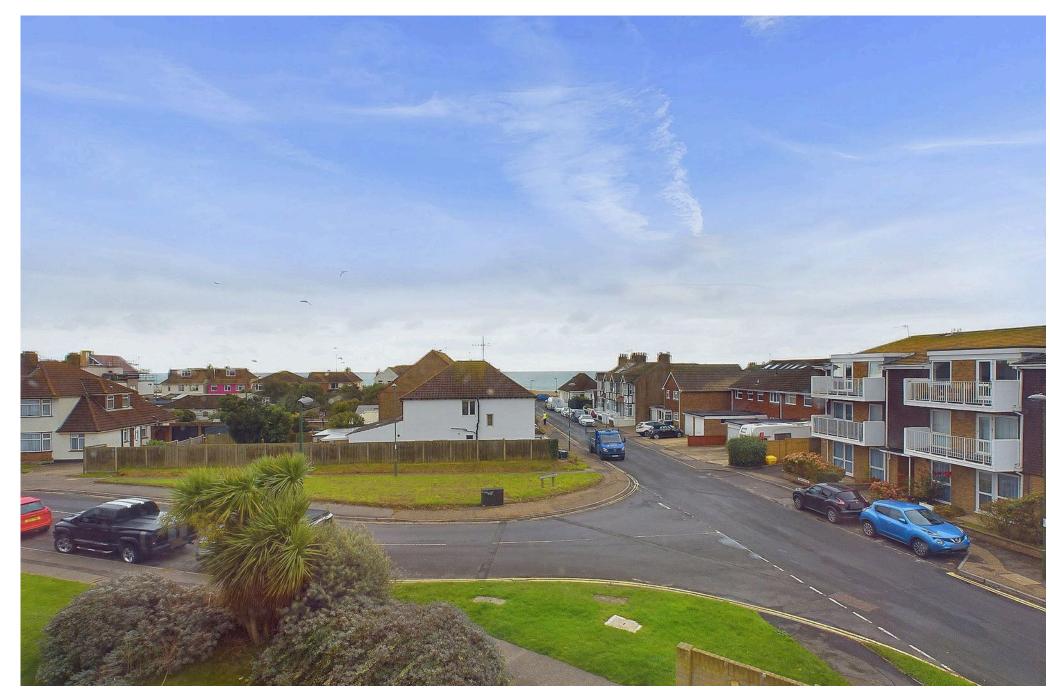

### **SITUATED**

Birch Close is located to the south of Lancing town centre, it is within easy walking distance to Lancing town centre with variety of shops and train station. Also at the end of the road and a short walk is the beach and Lancing beach green, with the ever popular The Perch Café close at hand and offers excellent facilities for a nice breakfast or lunch watching the world go by.