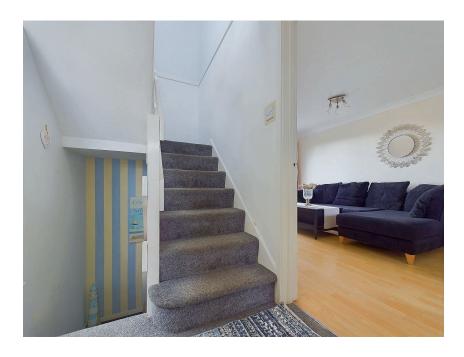

#### INTERNAL

The front door opens in the entrance hall with stairs leading to the first floor and second floor landings. On the first floor is a dual aspect living room offering space for lounge and dining furniture, a generous built in storage cupboard and southerly views towards the sea. The kitchen has a range of wall and base units with fitted worksurfaces, ceramic hob with oven beneath and extractor fan above and space and plumbing for washing machine and fridge freezer. On the second floor there are two double bedrooms with the main benefitting from a walk in cupboard and sea views. The shower room has a corner shower cubicle, pedestal hand wash basin and button flush W.C.