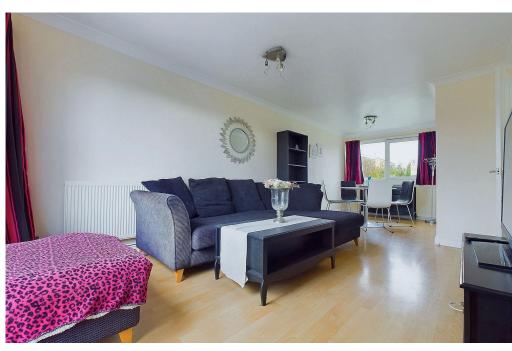

#### INTERNAL

The front door opens in the entrance hall with stairs leading to the first floor and second floor landings. On the first floor is a dual aspect living room offering space for lounge and dining furniture, a generous built in storage cupboard and southerly views towards the sea. The kitchen has a range of wall and base units with fitted worksurfaces, ceramic hob with oven beneath and extractor fan above and space and plumbing for washing machine and fridge freezer. On the second floor there are two double bedrooms with the main benefitting from a walk in cupboard and sea views. The shower room has a corner shower cubicle, pedestal hand wash basin and button flush W.C.