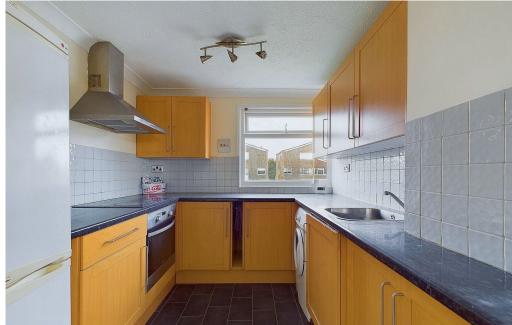

#### INTERNAL

The front door opens in the entrance hall with stairs leading to the first floor and second floor landings. On the first floor is a dual aspect living room offering space for lounge and dining furniture, a generous built in storage cupboard and southerly views towards the sea. The kitchen has a range of wall and base units with fitted worksurfaces, ceramic hob with oven beneath and extractor fan above and space and plumbing for washing machine and fridge freezer. On the second floor there are two double bedrooms with the main benefitting from a walk in cupboard and sea views. The shower room has a corner shower cubicle, pedestal hand wash basin and button flush W.C.