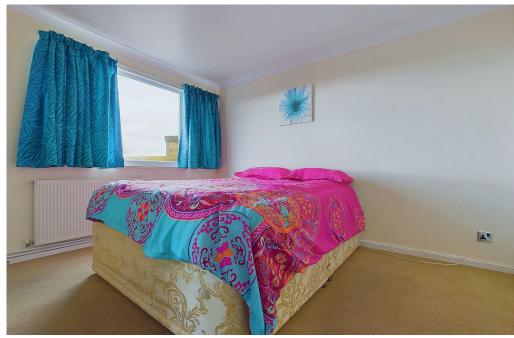

#### INTERNAL

The front door opens in the entrance hall with stairs leading to the first floor and second floor landings. On the first floor is a dual aspect living room offering space for lounge and dining furniture, a generous built in storage cupboard and southerly views towards the sea. The kitchen has a range of wall and base units with fitted worksurfaces, ceramic hob with oven beneath and extractor fan above and space and plumbing for washing machine and fridge freezer. On the second floor there are two double bedrooms with the main benefitting from a walk in cupboard and sea views. The shower room has a corner shower cubicle, pedestal hand wash basin and button flush W.C.