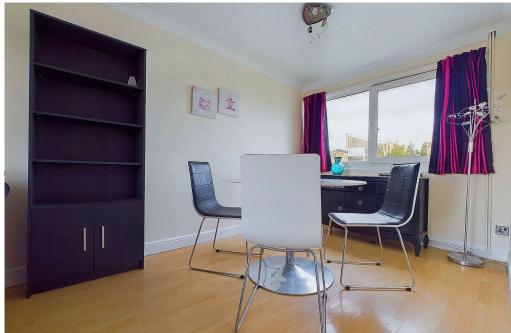

#### INTERNAL

The front door opens in the entrance hall with stairs leading to the first floor and second floor landings. On the first floor is a dual aspect living room offering space for lounge and dining furniture, a generous built in storage cupboard and southerly views towards the sea. The kitchen has a range of wall and base units with fitted worksurfaces, ceramic hob with oven beneath and extractor fan above and space and plumbing for washing machine and fridge freezer. On the second floor there are two double bedrooms with the main benefitting from a walk in cupboard and sea views. The shower room has a corner shower cubicle, pedestal hand wash basin and button flush W.C.