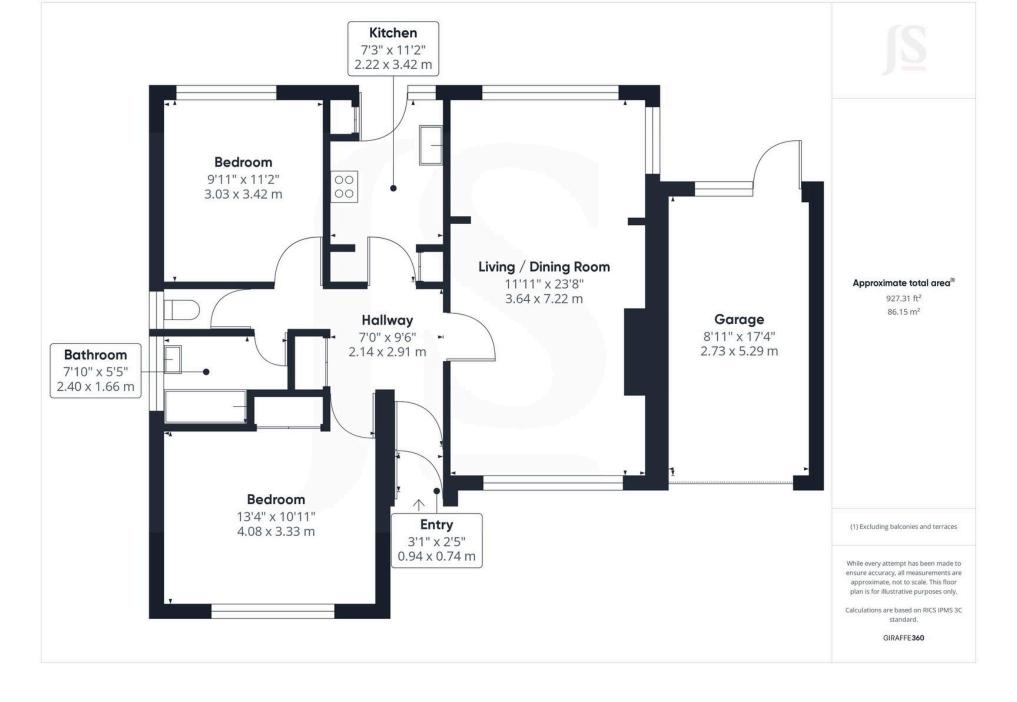

## Downland Close, Brighton, BN2 6DN

A great opportunity to acquire this two bedroom end of chain detached bungalow with downland views. The property accommodates two double bedrooms, kitchen, lounge / diner, family bathroom, separate WC, garage, orp and solar panels. This property offers a tantalising and rare location in the wonderful Woodingdean.

## **INTERNAL**

Welcome to this charming, detached bungalow set amidst picturesque down land views, offering a serene and tranquil living experience.

This lovely home features two spacious double bedrooms, providing ample space for relaxation and privacy. The inviting living room seamlessly flows into the dining area, creating a cozy space to entertain guests or enjoy family meals together.

A family bathroom and separate WC offer convenience for daily living, while the wellappointed kitchen is equipped with appliances.

## **EXTERNAL**

Step outside onto the raised patio area and take in the breathtaking views of the beautiful mature garden, a perfect spot for outdoor gatherings and enjoying the lovely surroundings.

The property also boasts off-road parking and a garage, providing ample storage space for vehicles and outdoor equipment. Additionally, the home is equipped with solar panels, offering energy efficiency and cost savings. Embrace a sustainable lifestyle while enjoying the beauty of nature in this idyllic setting.