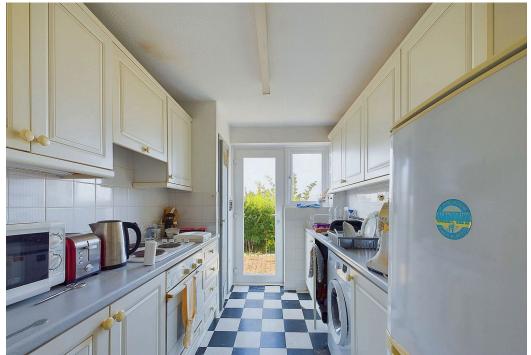

A family bathroom and separate WC offer convenience for daily living, while the wellappointed kitchen is equipped with appliances.