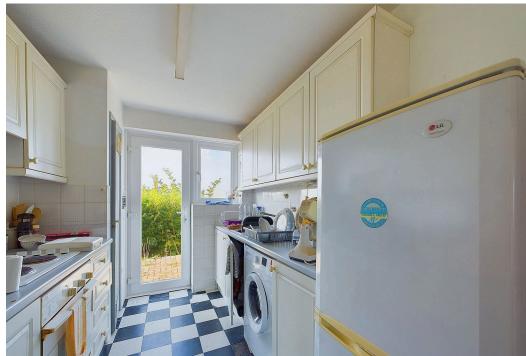

A family bathroom and separate WC offer convenience for daily living, while the wellappointed kitchen is equipped with appliances.