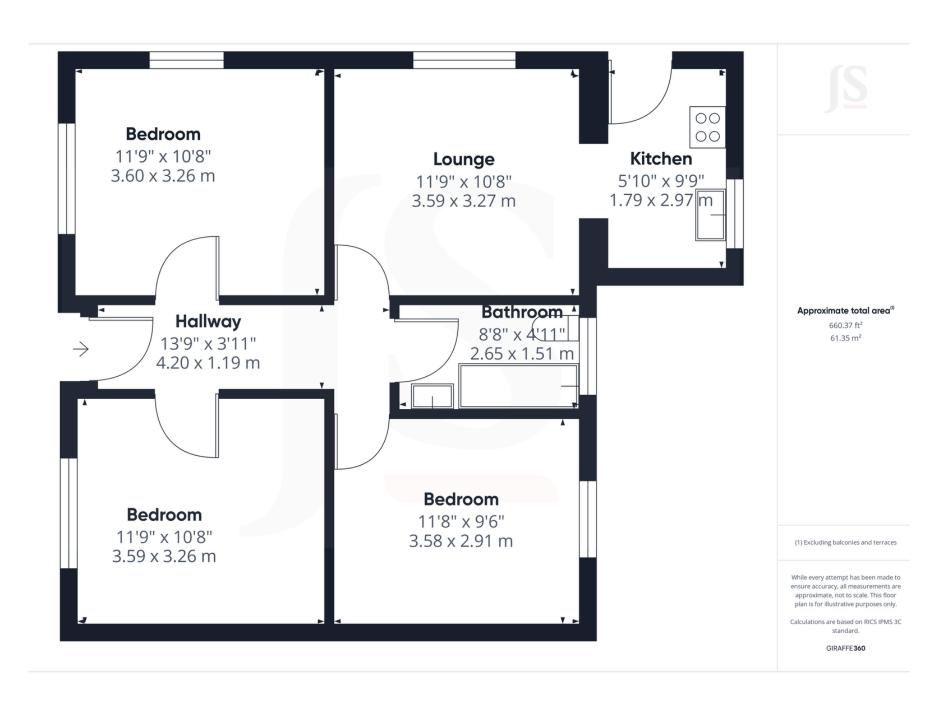

#### INTERNAL

The property is approached into the hallway with doors leading to all rooms within this one level bungalow. To the rear of the bungalow is a good sized southerly aspect lounge with opening into the kitchen. The kitchen offers dual aspect with a door leading into the garden and westerly aspect window overlooking the garden. There are three good sized bedrooms and the bungalow offers versatile living accommodation with a variety of uses for each of the rooms. The family bathroom comprises bath, pedestal wash hand basin and wc.

# **Property Details:**

Floor area (as quoted by EPC: Tenure: Freehold

Council tax band: C

Whilst we endeavour to make our property particulars accurate and reliable, we have not carried out a detailed survey. If there is any point which is of particular importance to you, please contact the offi ce and we will be pleased to check the information for you, particularly if you are contemplating travelling some distance. Whilst every effort has been made to ensure that any fl oorplans are correct and drawn as accurately as possible, they are to be used for layout and identifi cation purposes only and are not drawn to scale. The services, where applicable, including electrical equipment and other appliances have not been tested and no warranty can be given that they are in working order, even where described in these particulars. Carpets, curtains, furnishings, gas fires, electrical goods/ fittings or other fixtures, unless expressly mentioned, are not necessarily included with the property.