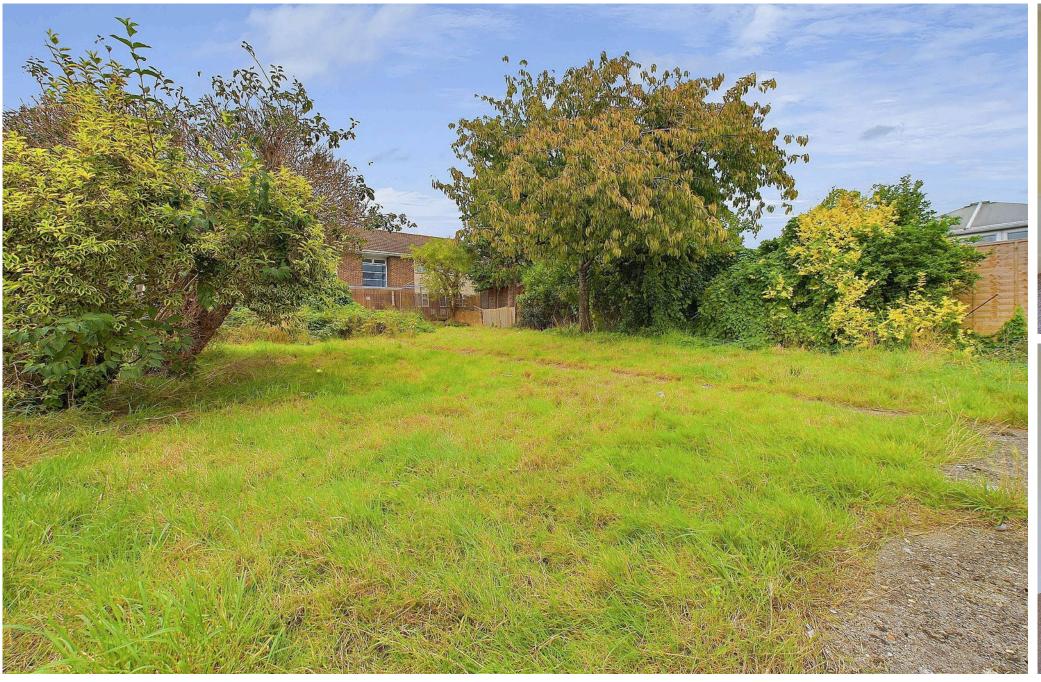

#### EXTERNAL

The front garden is wall enclosed with a gate and path leading to the front door. There is also side access, which subject to permissions could be off road parking. The rear garden is a generous proportion and benefits a sunny westerly aspect. Being mainly laid to lawn with mature fruit trees.