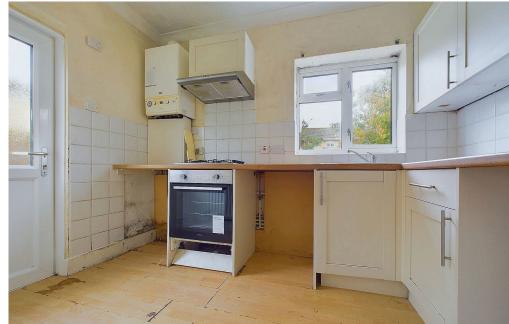

#### INTERNAL

The property is approached into the hallway with doors leading to all rooms within this one level bungalow. To the rear of the bungalow is a good sized southerly aspect lounge with opening into the kitchen. The kitchen offers dual aspect with a door leading into the garden and westerly aspect window overlooking the garden. There are three good sized bedrooms and the bungalow offers versatile living accommodation with a variety of uses for each of the rooms. The family bathroom comprises bath, pedestal wash hand basin and wc.

The bungalow is in need of modernisation and is the perfect opportunity to add your own stamp or even extend/ convert subject to the applicable permissions.