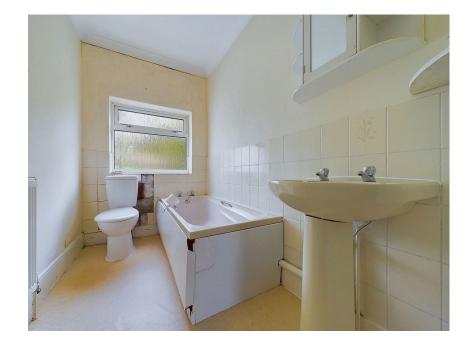

#### INTERNAL

The property is approached into the hallway with doors leading to all rooms within this one level bungalow. To the rear of the bungalow is a good sized southerly aspect lounge with opening into the kitchen. The kitchen offers dual aspect with a door leading into the garden and westerly aspect window overlooking the garden. There are three good sized bedrooms and the bungalow offers versatile living accommodation with a variety of uses for each of the rooms. The family bathroom comprises bath, pedestal wash hand basin and wc.