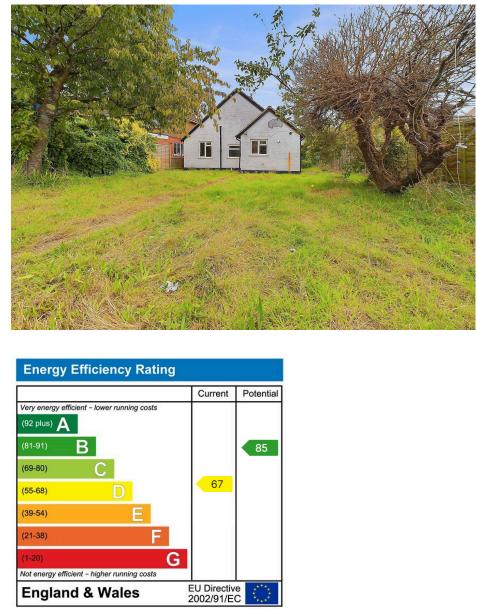

An exciting opportunity to acquire this three bedroom detached bungalow with opportunity to modernise/add your own stamp and being offered to the market chain free. Particular benefits include westerly aspect rear garden, three double bedrooms and conveniently located close to Lancing town/ train station.

The bungalow is in need of modernisation and is the perfect opportunity to add your own stamp or even extend/ convert subject to the applicable permissions.

# **Property Details:**

Floor area (as quoted by EPC: Tenure: Freehold

Council tax band: C

Whilst we endeavour to make our property particulars accurate and reliable, we have not carried out a detailed survey. If there is any point which is of particular importance to you, please contact the offi ce and we will be pleased to check the information for you, particularly if you are contemplating travelling some distance. Whilst every effort has been made to ensure that any fl oorplans are correct and drawn as accurately as possible, they are to be used for layout and identifi cation purposes only and are not drawn to scale. The services, where applicable, including electrical equipment and other appliances have not been tested and no warranty can be given that they are in working order, even where described in these particulars. Carpets, curtains, furnishings, gas fires, electrical goods/ fittings or other fixtures, unless expressly mentioned, are not necessarily included with the property.