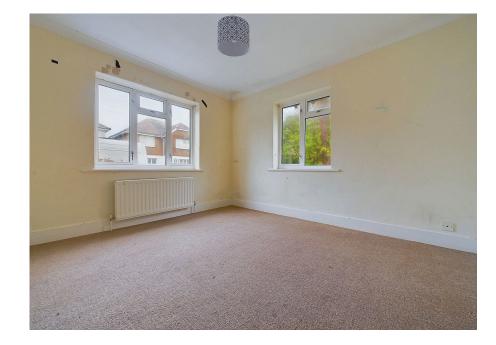

#### INTERNAL

The property is approached into the hallway with doors leading to all rooms within this one level bungalow. To the rear of the bungalow is a good sized southerly aspect lounge with opening into the kitchen. The kitchen offers dual aspect with a door leading into the garden and westerly aspect window overlooking the garden. There are three good sized bedrooms and the bungalow offers versatile living accommodation with a variety of uses for each of the rooms. The family bathroom comprises bath, pedestal wash hand basin and wc.