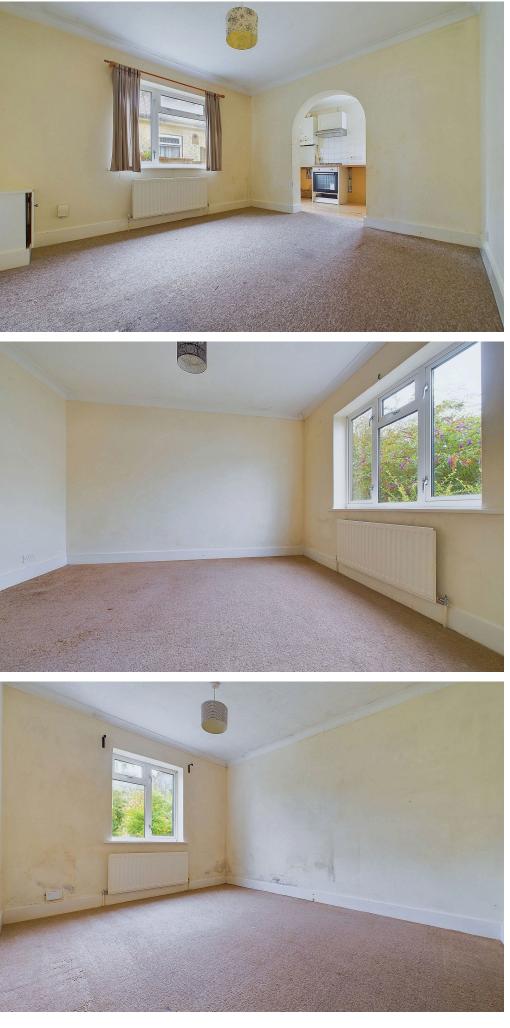

#### INTERNAL

The property is approached into the hallway with doors leading to all rooms within this one level bungalow. To the rear of the bungalow is a good sized southerly aspect lounge with opening into the kitchen. The kitchen offers dual aspect with a door leading into the garden and westerly aspect window overlooking the garden. There are three good sized bedrooms and the bungalow offers versatile living accommodation with a variety of uses for each of the rooms. The family bathroom comprises bath, pedestal wash hand basin and wc.

The bungalow is in need of modernisation and is the perfect opportunity to add your own stamp or even extend/ convert subject to the applicable permissions.