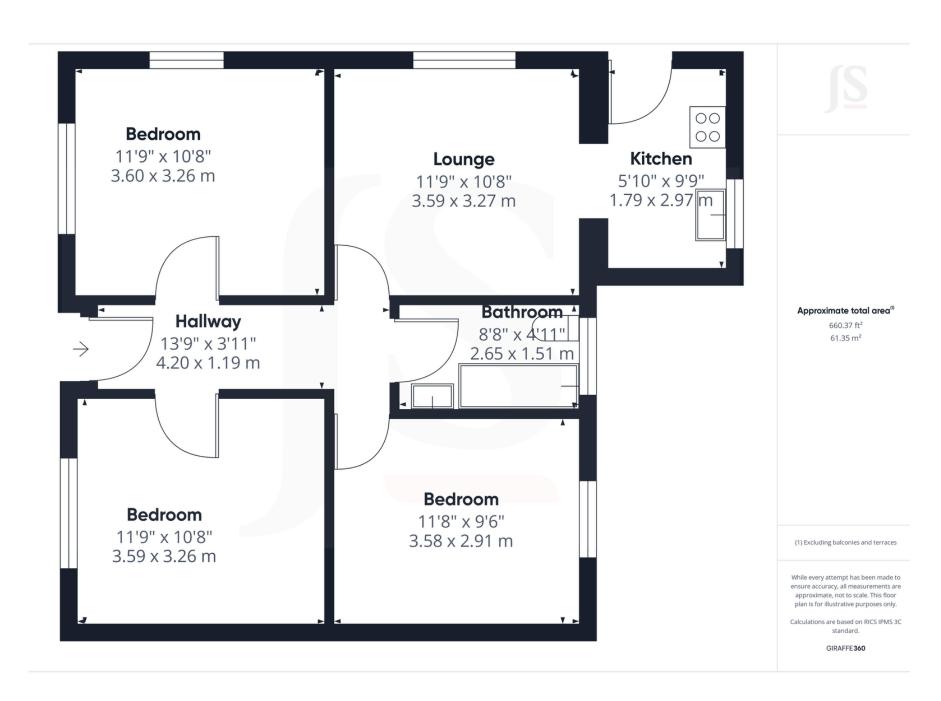

### INTERNAL

The property is approached into the hallway with doors leading to all rooms within this one level bungalow. To the rear of the bungalow is a good sized southerly aspect lounge with opening into the kitchen. The kitchen offers dual aspect with a door leading into the garden and westerly aspect window overlooking the garden. There are three good sized bedrooms and the bungalow offers versatile living accommodation with a variety of uses for each of the rooms. The family bathroom comprises bath, pedestal wash hand basin and wc.

The bungalow is in need of modernisation and is the perfect opportunity to add your own stamp or even extend/ convert subject to the applicable permissions.

#### EXTERNAL

The front garden is wall enclosed with a gate and path leading to the front door. There is also side access, which subject to permissions could be off road parking. The rear garden is a generous proportion and benefits a sunny westerly aspect. Being mainly laid to lawn with mature fruit trees.