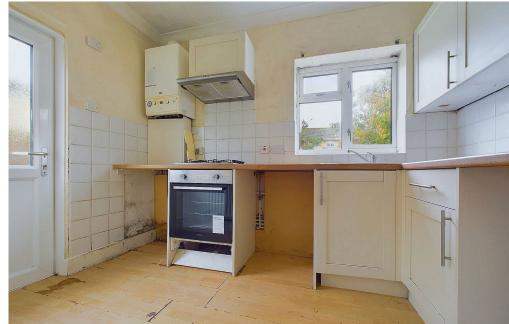

### INTERNAL

The property is approached into the hallway with doors leading to all rooms within this one level bungalow. To the rear of the bungalow is a good sized southerly aspect lounge with opening into the kitchen. The kitchen offers dual aspect with a door leading into the garden and westerly aspect window overlooking the garden. There are three good sized bedrooms and the bungalow offers versatile living accommodation with a variety of uses for each of the rooms. The family bathroom comprises bath, pedestal wash hand basin and wc.

The bungalow is in need of modernisation and is the perfect opportunity to add your own stamp or even extend/ convert subject to the applicable permissions.