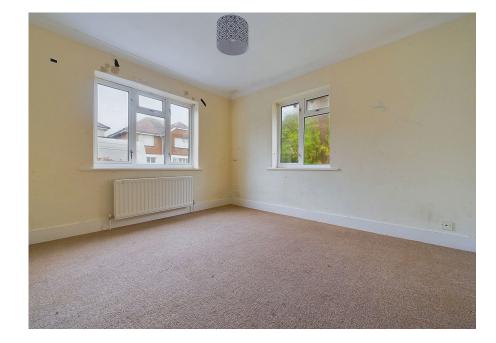

### INTERNAL

The property is approached into the hallway with doors leading to all rooms within this one level bungalow. To the rear of the bungalow is a good sized southerly aspect lounge with opening into the kitchen. The kitchen offers dual aspect with a door leading into the garden and westerly aspect window overlooking the garden. There are three good sized bedrooms and the bungalow offers versatile living accommodation with a variety of uses for each of the rooms. The family bathroom comprises bath, pedestal wash hand basin and wc.