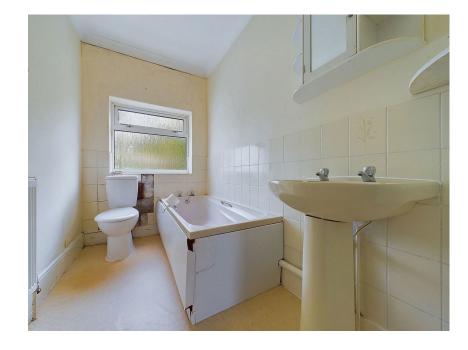

### INTERNAL

The property is approached into the hallway with doors leading to all rooms within this one level bungalow. To the rear of the bungalow is a good sized southerly aspect lounge with opening into the kitchen. The kitchen offers dual aspect with a door leading into the garden and westerly aspect window overlooking the garden. There are three good sized bedrooms and the bungalow offers versatile living accommodation with a variety of uses for each of the rooms. The family bathroom comprises bath, pedestal wash hand basin and wc.