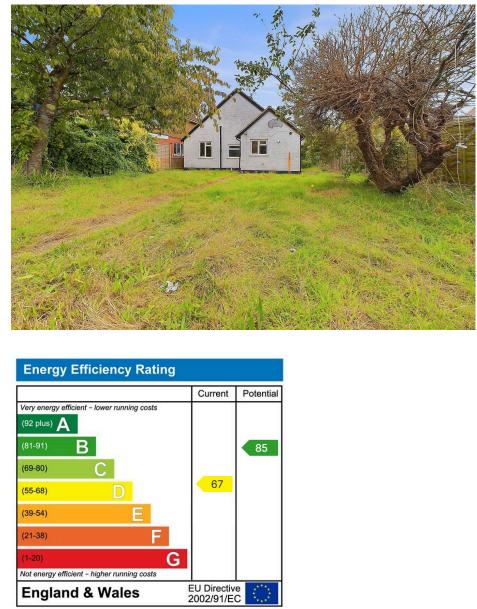

An exciting opportunity to acquire this three bedroom detached bungalow with opportunity to modernise/add your own stamp and being offered to the market chain free. Particular benefits include westerly aspect rear garden, three double bedrooms and conveniently located close to Lancing town/ train station.

The bungalow is in need of modernisation and is the perfect opportunity to add your own stamp or even extend/ convert subject to the applicable permissions.

#### EXTERNAL

The front garden is wall enclosed with a gate and path leading to the front door. There is also side access, which subject to permissions could be off road parking. The rear garden is a generous proportion and benefits a sunny westerly aspect. Being mainly laid to lawn with mature fruit trees.