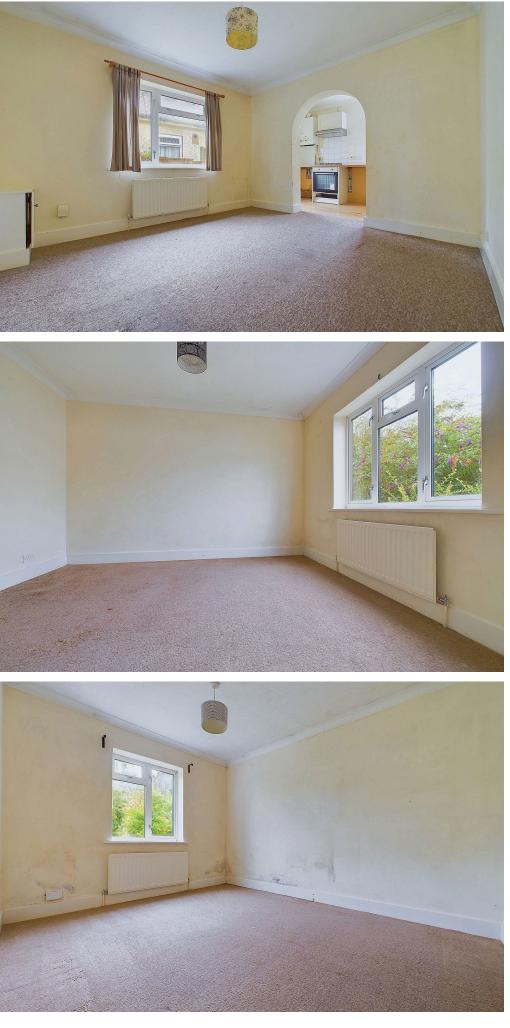

### INTERNAL

The property is approached into the hallway with doors leading to all rooms within this one level bungalow. To the rear of the bungalow is a good sized southerly aspect lounge with opening into the kitchen. The kitchen offers dual aspect with a door leading into the garden and westerly aspect window overlooking the garden. There are three good sized bedrooms and the bungalow offers versatile living accommodation with a variety of uses for each of the rooms. The family bathroom comprises bath, pedestal wash hand basin and wc.

The bungalow is in need of modernisation and is the perfect opportunity to add your own stamp or even extend/ convert subject to the applicable permissions.