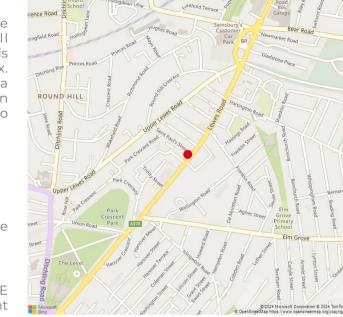

## Location

Situated in the heart of Lewes Road which houses a number of restaurants, bars and commercial occupiers. The closest station is London Road which is approximately 0.7 miles away with regular bus services running nearby. Brighton City Campus and Universities are also within walking distance.