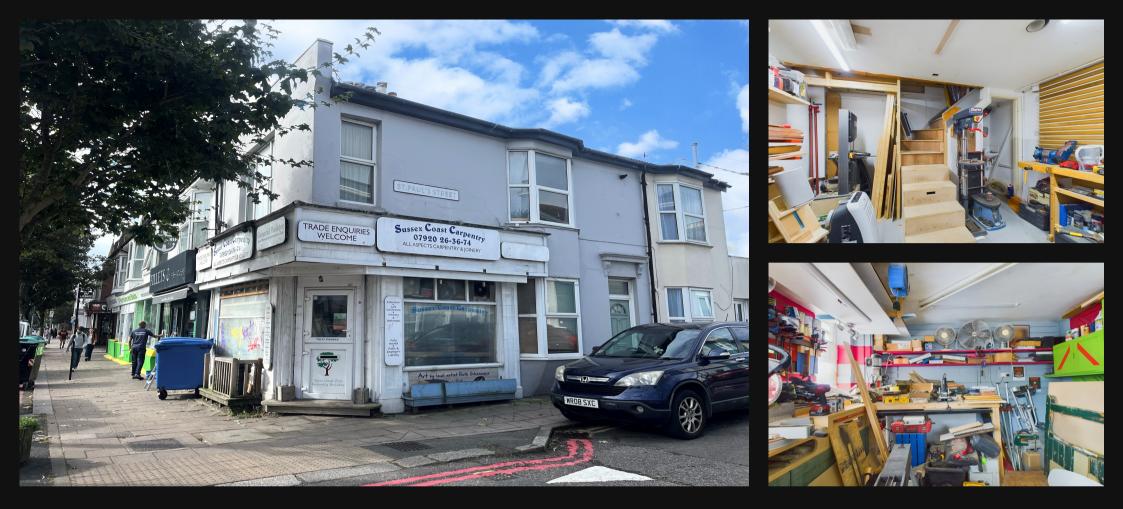

# Description

The premises occupy a highly visible and prime corner position, which fronts both Lewes Road and St Paul's Street. The ground floor comprises an open plan shop/office area and stairs lead to a basement which offers a storage area and WC. Further benefits include a large double shop front and 100% rate relief (STS).

The property would suit a variety of different occupiers (STNC).

## Accommodation

The premises have the following approximate floor areas:

|                   | Sq Ft  | Sq M |
|-------------------|--------|------|
| Total floor area: | 288.47 | 26.8 |