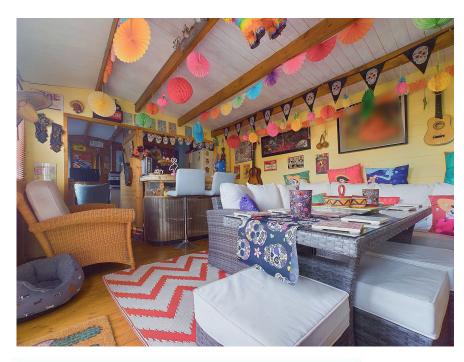

#### EXTERNAL

The front of the property has been laid to hardstanding providing ample off road parking. The rear garden is south facing and mainly laid to lawn with floral and shrub borders, a patio area for seating (has planning permission for conservatory) and gated side access. In the garden is a generous size cabin with power and light that is split into two areas providing an office area and seating area with bar.