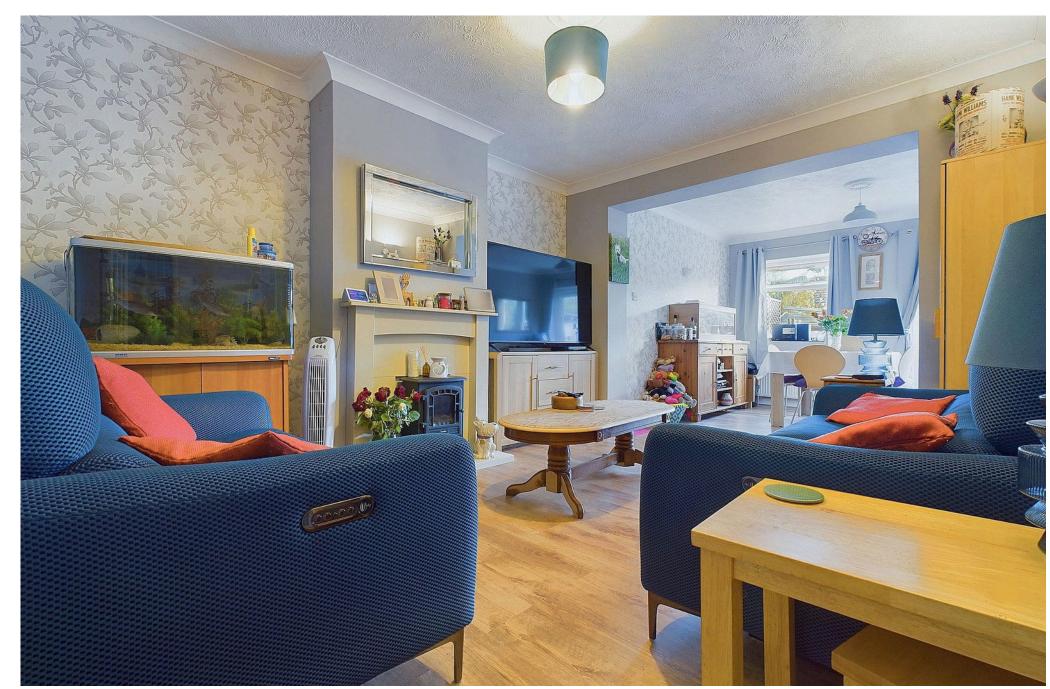

#### INTERNAL

The front door opens in the entrance hall with access to the ground floor accommodation and stairs leading to the first floor. The lounge has a feature fire place and opens to the dining area which has a southerly aspect and provides access to the rear garden and door to the utility area. The modern fitted kitchen has a range of matching wall and base units, worksurfaces, built in eye level double oven and integrated dishwasher, the kitchen opens into the utility area with space and plumbing for further appliances. There are two double bedrooms on the ground floor with the primary bedroom benefitting from built in wardrobes, a modern ground floor shower is off the entrance hall with shower cubicle and vanity unit incorporating hand wash basin and W.C. On the first floor there is a dual aspect double bedroom.