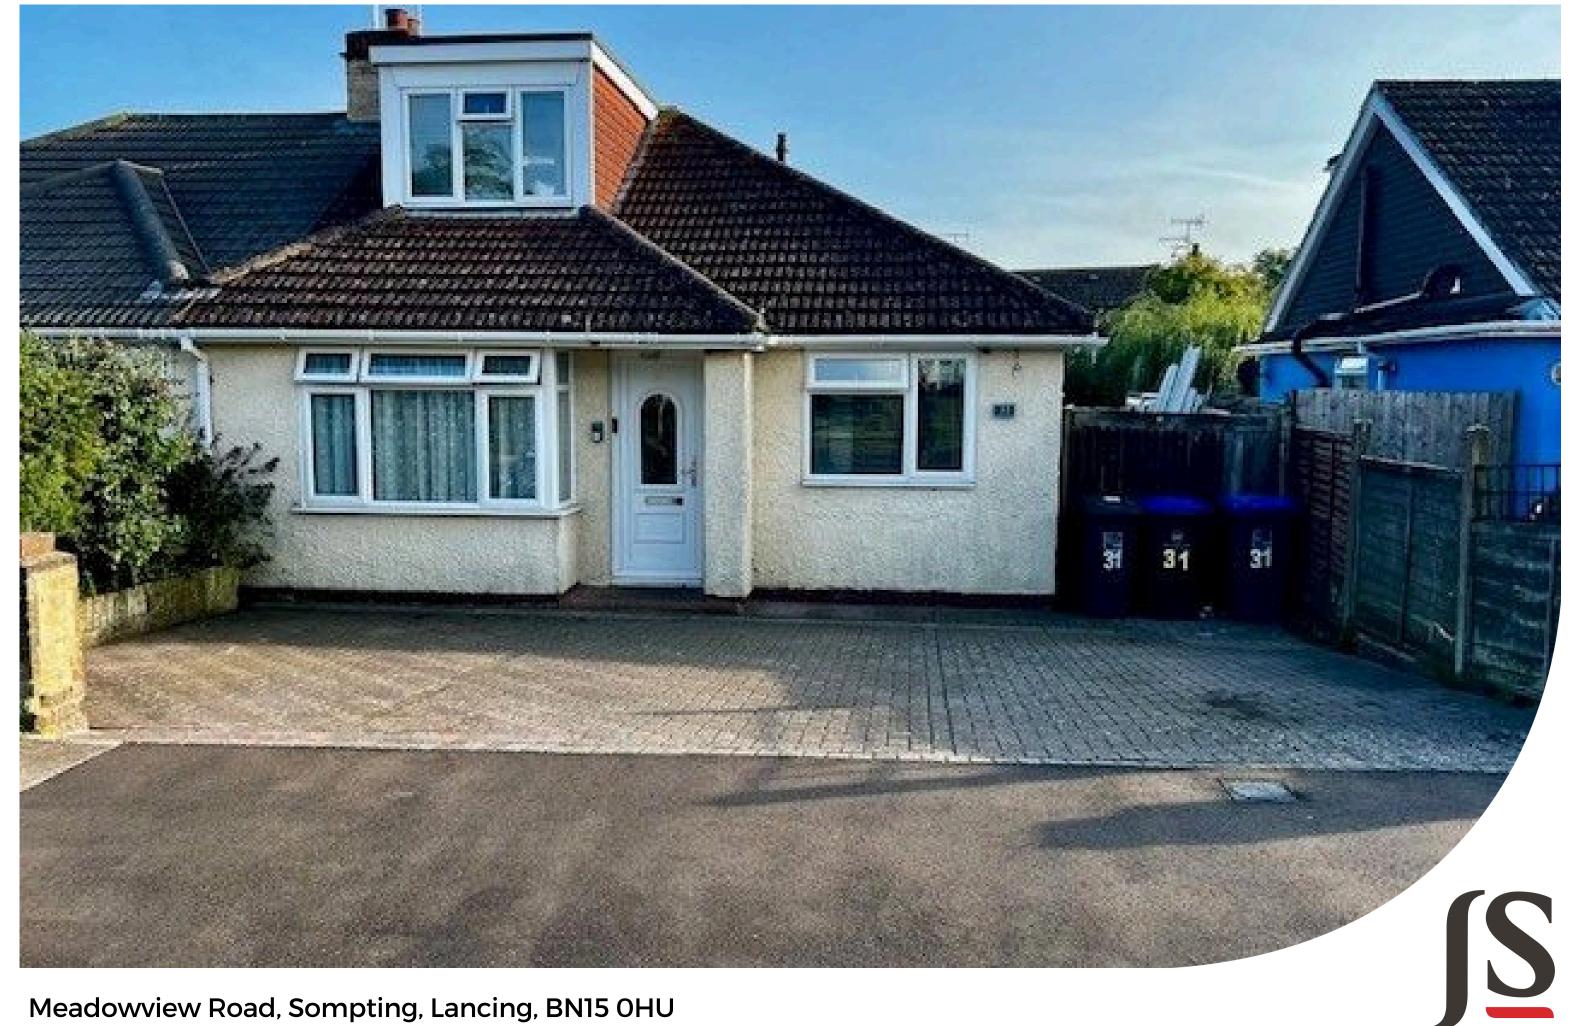

Meadowview Road, Sompting, Lancing, BN15 OHL Offers Over £450,000

Jacobs|Steel

An extended semi-detached chalet home with three double bedrooms, modern kitchen with utility room, lounge and dining room and ground floor shower room. The property also benefits from off road parking and south facing rear garden with garden cabin and bar.

#### EXTERNAL

The front of the property has been laid to hardstanding providing ample off road parking. The rear garden is south facing and mainly laid to lawn with floral and shrub borders, a patio area for seating (has planning permission for conservatory) and gated side access. In the garden is a generous size cabin with power and light that is split into two areas providing an office area and seating area with bar.