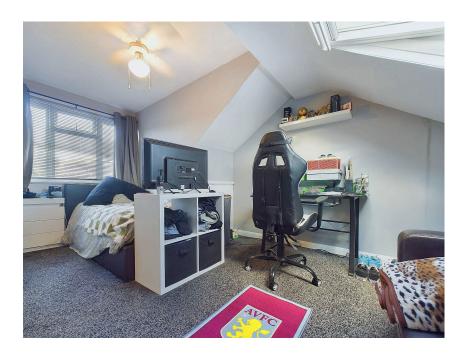

#### INTERNAL

The front door opens in the entrance hall with access to the ground floor accommodation and stairs leading to the first floor. The lounge has a feature fire place and opens to the dining area which has a southerly aspect and provides access to the rear garden and door to the utility area. The modern fitted kitchen has a range of matching wall and base units, worksurfaces, built in eye level double oven and integrated dishwasher, the kitchen opens into the utility area with space and plumbing for further appliances. There are two double bedrooms on the ground floor with the primary bedroom benefitting from built in wardrobes, a modern ground floor shower is off the entrance hall with shower cubicle and vanity unit incorporating hand wash basin and W.C. On the first floor there is a dual aspect double bedroom.