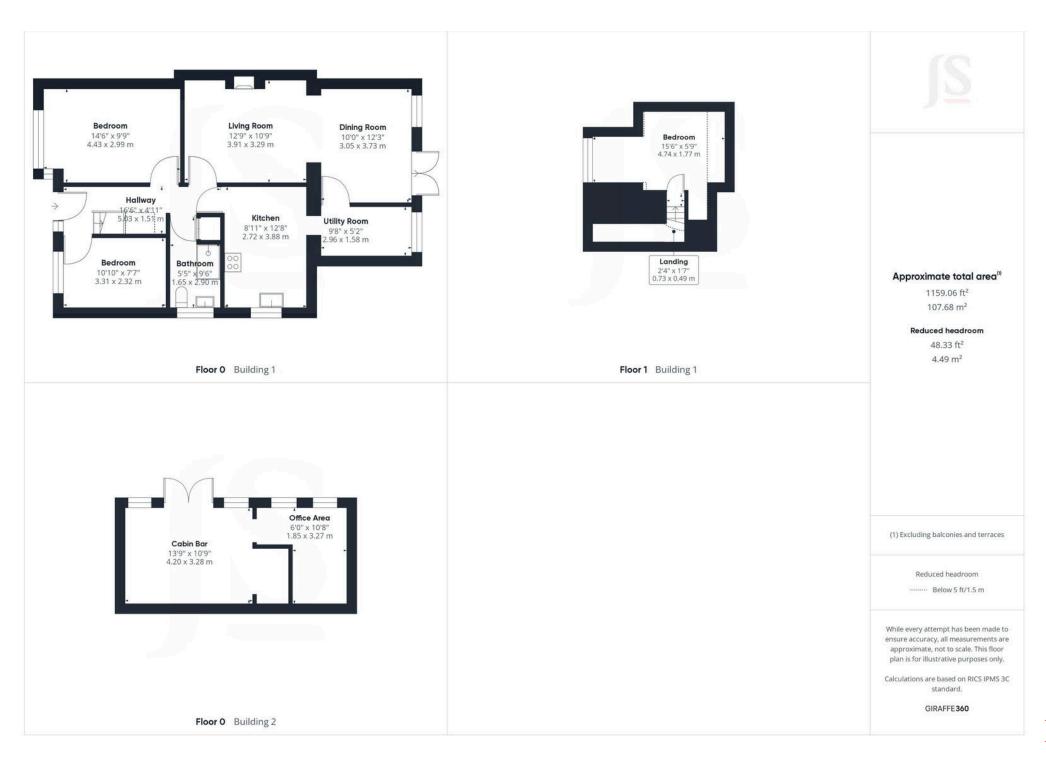

#### INTERNAL

The front door opens in the entrance hall with access to the ground floor accommodation and stairs leading to the first floor. The lounge has a feature fire place and opens to the dining area which has a southerly aspect and provides access to the rear garden and door to the utility area. The modern fitted kitchen has a range of matching wall and base units, worksurfaces, built in eye level double oven and integrated dishwasher, the kitchen opens into the utility area with space and plumbing for further appliances. There are two double bedrooms on the ground floor with the primary bedroom benefitting from built in wardrobes, a modern ground floor shower is off the entrance hall with shower cubicle and vanity unit incorporating hand wash basin and W.C. On the first floor there is a dual aspect double bedroom.

#### EXTERNAL

The front of the property has been laid to hardstanding providing ample off road parking. The rear garden is south facing and mainly laid to lawn with floral and shrub borders, a patio area for seating (has planning permission for conservatory) and gated side access. In the garden is a generous size cabin with power and light that is split into two areas providing an office area and seating area with bar.

## **Property Details:**

Floor area (as quoted by EPC:

Tenure: Freehold

Council tax band: C

Whilst we endeavour to make our property particulars accurate and reliable, we have not carried out a detailed survey. If there is any point which is of particular importance to you, please contact the offi ce and we will be pleased to check the information for you, particularly if you are contemplating travelling some distance. Whilst every effort has been made to ensure that any fl oorplans are correct and drawn as accurately as possible, they are to be used for layout and identifi cation purposes only and are not drawn to scale. The services, where applicable, including electrical equipment and other appliances have not been tested and no warranty can be given that they are in working order, even where described in these particulars. Carpets, curtains, furnishings, gas fi res, electrical goods/ fi ttings or other fi xtures, unless expressly mentioned, are not necessarily included with the property.