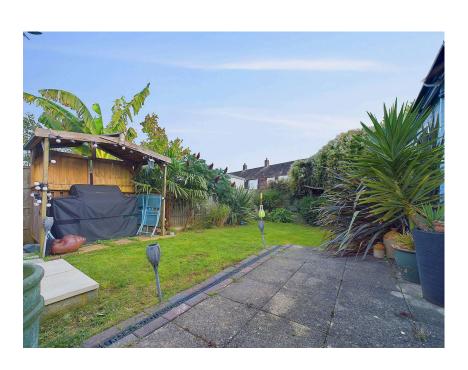

#### EXTERNAL

The front of the property has been laid to hardstanding providing ample off road parking. The rear garden is south facing and mainly laid to lawn with floral and shrub borders, a patio area for seating (has planning permission for conservatory) and gated side access. In the garden is a generous size cabin with power and light that is split into two areas providing an office area and seating area with bar.