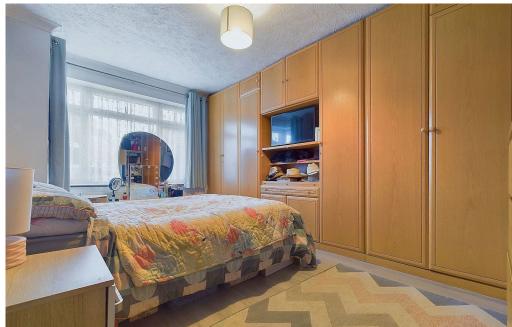

#### INTERNAL

The front door opens in the entrance hall with access to the ground floor accommodation and stairs leading to the first floor. The lounge has a feature fire place and opens to the dining area which has a southerly aspect and provides access to the rear garden and door to the utility area. The modern fitted kitchen has a range of matching wall and base units, worksurfaces, built in eye level double oven and integrated dishwasher, the kitchen opens into the utility area with space and plumbing for further appliances. There are two double bedrooms on the ground floor with the primary bedroom benefitting from built in wardrobes, a modern ground floor shower is off the entrance hall with shower cubicle and vanity unit incorporating hand wash basin and W.C. On the first floor there is a dual aspect double bedroom.