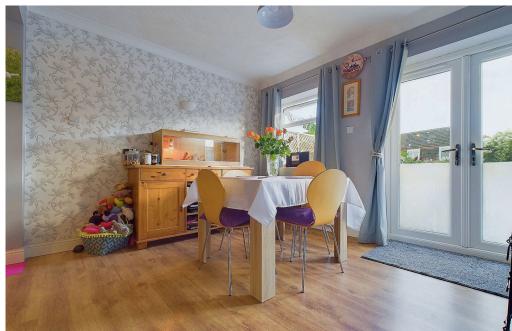

#### INTERNAL

The front door opens in the entrance hall with access to the ground floor accommodation and stairs leading to the first floor. The lounge has a feature fire place and opens to the dining area which has a southerly aspect and provides access to the rear garden and door to the utility area. The modern fitted kitchen has a range of matching wall and base units, worksurfaces, built in eye level double oven and integrated dishwasher, the kitchen opens into the utility area with space and plumbing for further appliances. There are two double bedrooms on the ground floor with the primary bedroom benefitting from built in wardrobes, a modern ground floor shower is off the entrance hall with shower cubicle and vanity unit incorporating hand wash basin and W.C. On the first floor there is a dual aspect double bedroom.