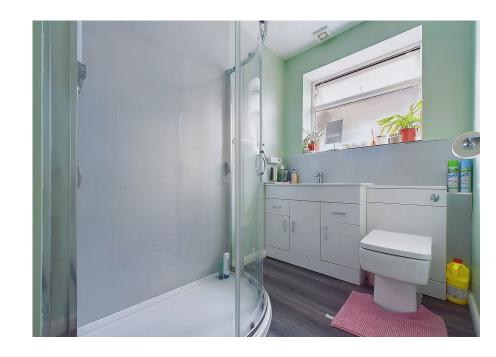

#### INTERNAL

The front door opens in the entrance hall with access to the ground floor accommodation and stairs leading to the first floor. The lounge has a feature fire place and opens to the dining area which has a southerly aspect and provides access to the rear garden and door to the utility area. The modern fitted kitchen has a range of matching wall and base units, worksurfaces, built in eye level double oven and integrated dishwasher, the kitchen opens into the utility area with space and plumbing for further appliances. There are two double bedrooms on the ground floor with the primary bedroom benefitting from built in wardrobes, a modern ground floor shower is off the entrance hall with shower cubicle and vanity unit incorporating hand wash basin and W.C. On the first floor there is a dual aspect double bedroom.