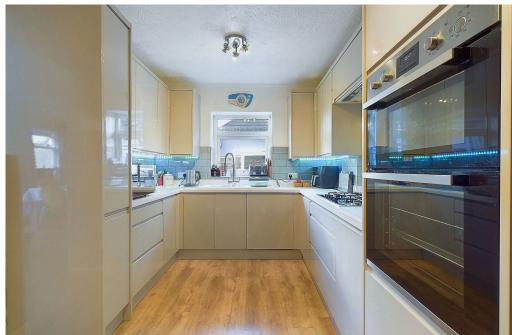

#### INTERNAL

The front door opens in the entrance hall with access to the ground floor accommodation and stairs leading to the first floor. The lounge has a feature fire place and opens to the dining area which has a southerly aspect and provides access to the rear garden and door to the utility area. The modern fitted kitchen has a range of matching wall and base units, worksurfaces, built in eye level double oven and integrated dishwasher, the kitchen opens into the utility area with space and plumbing for further appliances. There are two double bedrooms on the ground floor with the primary bedroom benefitting from built in wardrobes, a modern ground floor shower is off the entrance hall with shower cubicle and vanity unit incorporating hand wash basin and W.C. On the first floor there is a dual aspect double bedroom.