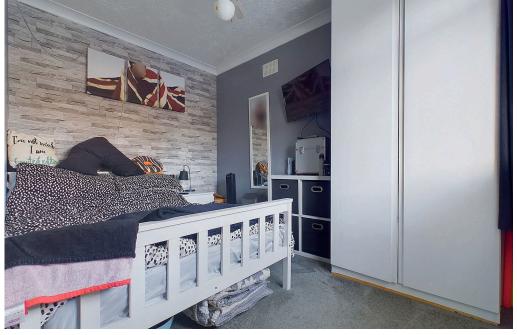

#### INTERNAL

The front door opens in the entrance hall with access to the ground floor accommodation and stairs leading to the first floor. The lounge has a feature fire place and opens to the dining area which has a southerly aspect and provides access to the rear garden and door to the utility area. The modern fitted kitchen has a range of matching wall and base units, worksurfaces, built in eye level double oven and integrated dishwasher, the kitchen opens into the utility area with space and plumbing for further appliances. There are two double bedrooms on the ground floor with the primary bedroom benefitting from built in wardrobes, a modern ground floor shower is off the entrance hall with shower cubicle and vanity unit incorporating hand wash basin and W.C. On the first floor there is a dual aspect double bedroom.