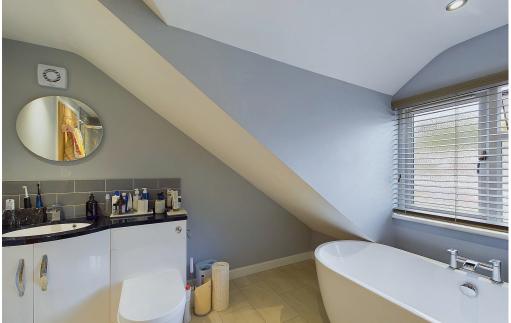

#### **INTERNAL**

From the entrance hall, a door opens into a large open kitchen/diner and family room, an expansive and bright space with bifold doors that span the entire width of the property, seamlessly connecting the indoors to the rear garden. A feature roof lantern floods the room with natural light, creating a bright and welcoming atmosphere. The kitchen is wellappointed with a range of modern units, integrated appliances, and a central island, making it perfect for both cooking and entertaining. Double doors lead into the lounge, offering flexibility to either enjoy openplan living or close it off for a more cosy and intimate space. The ground floor also includes a double bedroom and a modern bathroom, which features a built-in storage cupboard housing the boiler, keeping utilities neatly tucked away. Moving upstairs, the carefully converted loft space now provides three additional bedrooms, all well-proportioned and thoughtfully designed. The upstairs bathroom boasts both a separate shower and a freestanding bath, offering a luxurious and relaxing retreat. This home masterfully combines modern open-plan living with cosy, versatile spaces and stylish finishes throughout.