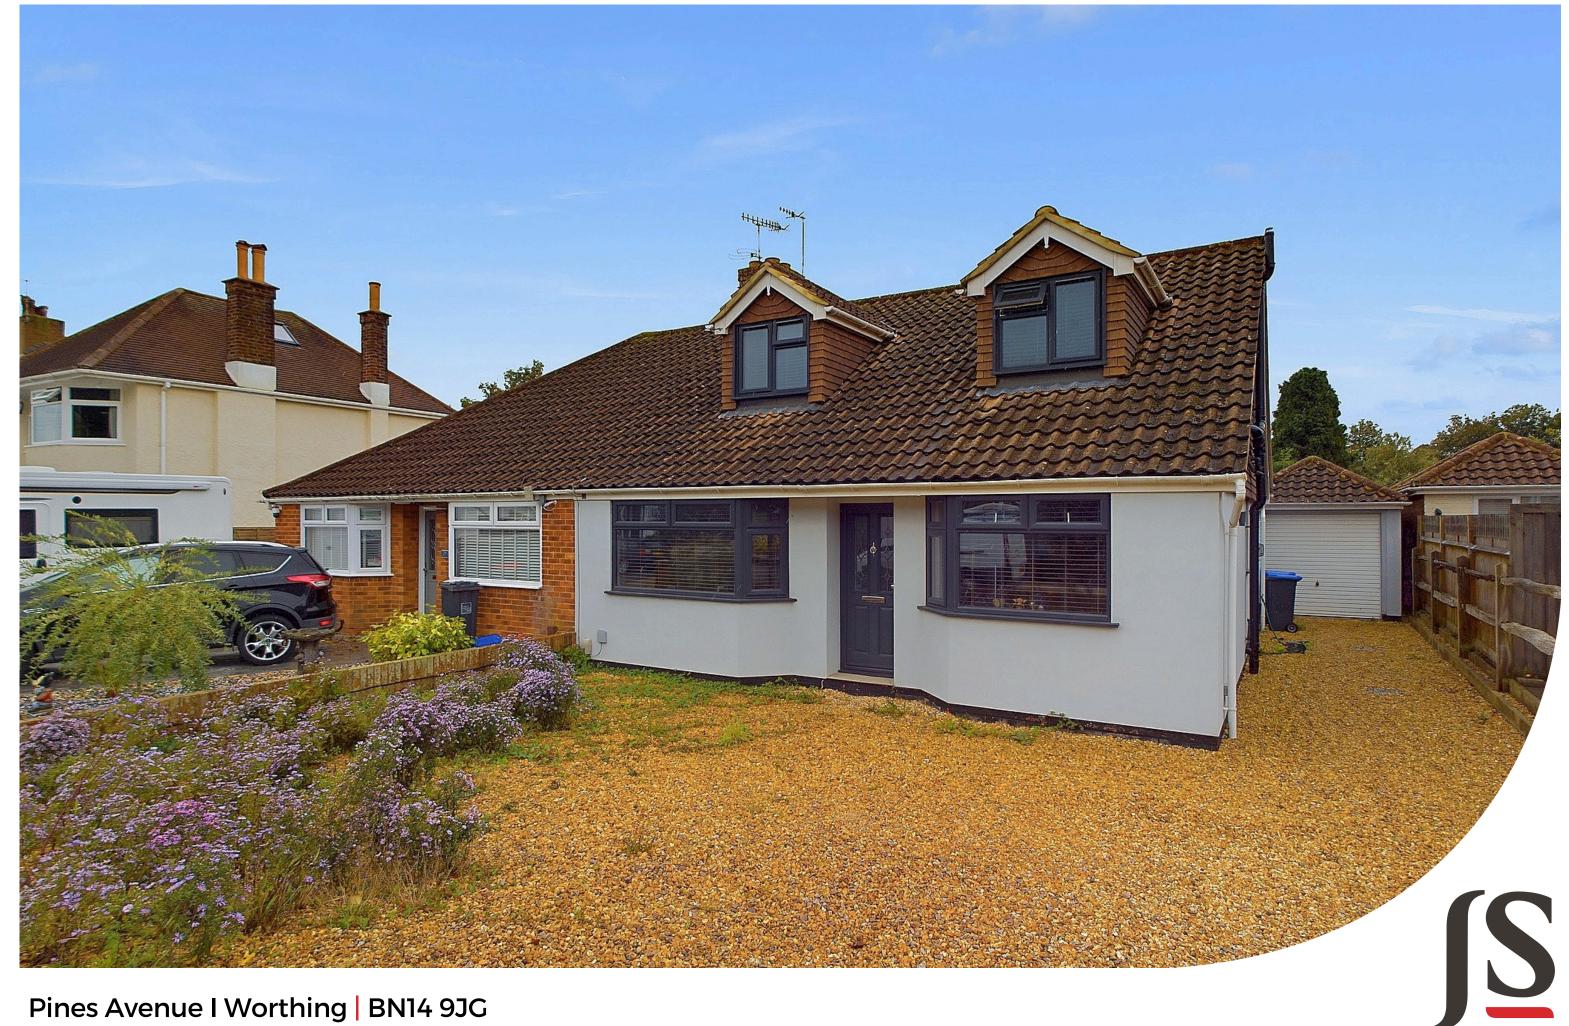

Pines Avenue I Worthing | BN14 9JC Asking Price £550,000

Jacobs|Steel

This versatile home offers impressive living space,
West facing garden, four bedrooms and two
bathrooms, making it ideal for family living or
those in need of extra space.
Being sold chain free.

## **EXTERNAL**

The West-facing rear garden enjoys the perfect aspect for afternoon and evening sun. A patio area extends directly from the back of the property, creating an ideal space for outdoor dining and relaxation. The remainder of the garden is laid to lawn, bordered by a well-established hedge row, providing both privacy and a natural backdrop. At the front, the garden is laid to stones, offering off-road parking for several vehicles and easy access to the garage. The garage features a pitched roof, offering additional storage space, and is equipped with power and lighting, making it practical for various uses.