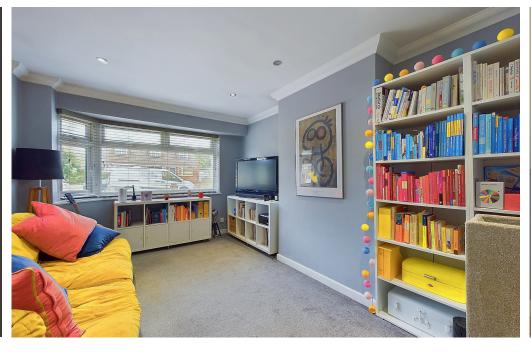

#### **INTERNAL**

From the entrance hall, a door opens into a large open kitchen/diner and family room, an expansive and bright space with bifold doors that span the entire width of the property, seamlessly connecting the indoors to the rear garden. A feature roof lantern floods the room with natural light, creating a bright and welcoming atmosphere. The kitchen is wellappointed with a range of modern units, integrated appliances, and a central island, making it perfect for both cooking and entertaining. Double doors lead into the lounge, offering flexibility to either enjoy openplan living or close it off for a more cosy and intimate space. The ground floor also includes a double bedroom and a modern bathroom, which features a built-in storage cupboard housing the boiler, keeping utilities neatly tucked away. Moving upstairs, the carefully converted loft space now provides three additional bedrooms, all well-proportioned and thoughtfully designed. The upstairs bathroom boasts both a separate shower and a freestanding bath, offering a luxurious and relaxing retreat. This home masterfully combines modern open-plan living with cosy, versatile spaces and stylish finishes throughout.