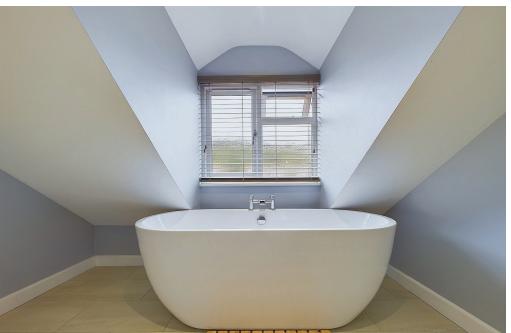

#### **INTERNAL**

From the entrance hall, a door opens into a large open kitchen/diner and family room, an expansive and bright space with bifold doors that span the entire width of the property, seamlessly connecting the indoors to the rear garden. A feature roof lantern floods the room with natural light, creating a bright and welcoming atmosphere. The kitchen is wellappointed with a range of modern units, integrated appliances, and a central island, making it perfect for both cooking and entertaining. Double doors lead into the lounge, offering flexibility to either enjoy openplan living or close it off for a more cosy and intimate space. The ground floor also includes a double bedroom and a modern bathroom, which features a built-in storage cupboard housing the boiler, keeping utilities neatly tucked away. Moving upstairs, the carefully converted loft space now provides three additional bedrooms, all well-proportioned and thoughtfully designed. The upstairs bathroom boasts both a separate shower and a freestanding bath, offering a luxurious and relaxing retreat. This home masterfully combines modern open-plan living with cosy, versatile spaces and stylish finishes throughout.