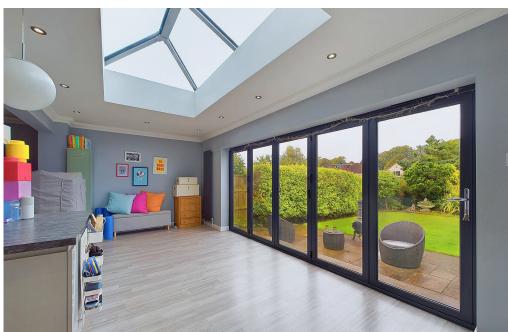

#### **INTERNAL**

From the entrance hall, a door opens into a large open kitchen/diner and family room, an expansive and bright space with bifold doors that span the entire width of the property, seamlessly connecting the indoors to the rear garden. A feature roof lantern floods the room with natural light, creating a bright and welcoming atmosphere. The kitchen is wellappointed with a range of modern units, integrated appliances, and a central island, making it perfect for both cooking and entertaining. Double doors lead into the lounge, offering flexibility to either enjoy openplan living or close it off for a more cosy and intimate space. The ground floor also includes a double bedroom and a modern bathroom, which features a built-in storage cupboard housing the boiler, keeping utilities neatly tucked away. Moving upstairs, the carefully converted loft space now provides three additional bedrooms, all well-proportioned and thoughtfully designed. The upstairs bathroom boasts both a separate shower and a freestanding bath, offering a luxurious and relaxing retreat. This home masterfully combines modern open-plan living with cosy, versatile spaces and stylish finishes throughout.

## **EXTERNAL**

The West-facing rear garden enjoys the perfect aspect for afternoon and evening sun. A patio area extends directly from the back of the property, creating an ideal space for outdoor dining and relaxation. The remainder of the garden is laid to lawn, bordered by a well-established hedge row, providing both privacy and a natural backdrop. At the front, the garden is laid to stones, offering off-road parking for several vehicles and easy access to the garage. The garage features a pitched roof, offering additional storage space, and is equipped with power and lighting, making it practical for various uses.