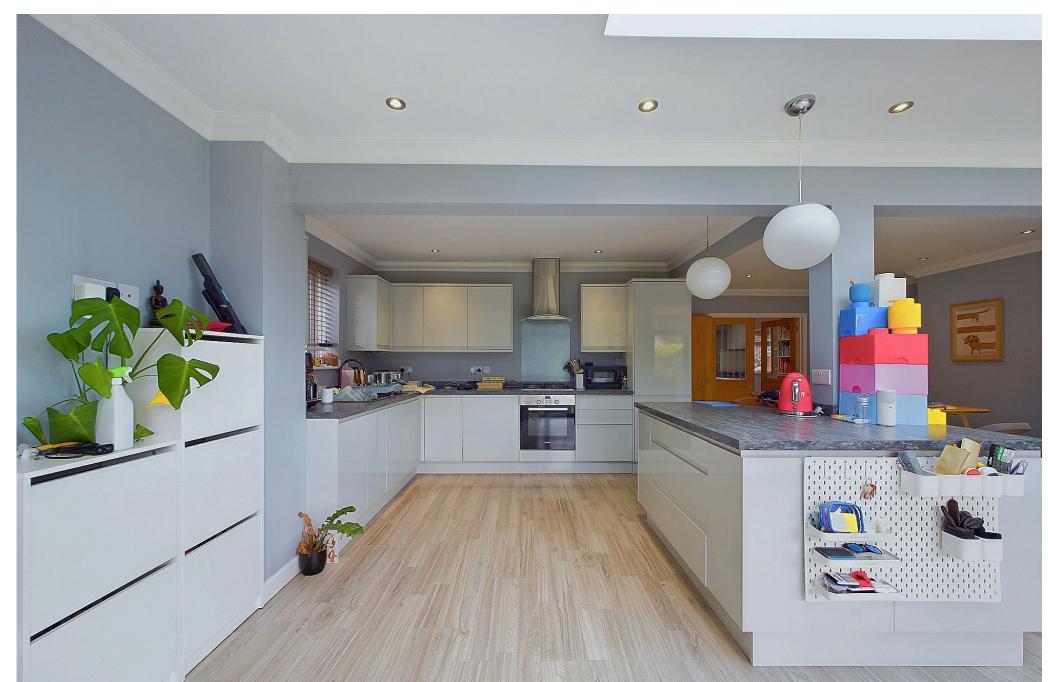

#### **INTERNAL**

From the entrance hall, a door opens into a large open kitchen/diner and family room, an expansive and bright space with bifold doors that span the entire width of the property, seamlessly connecting the indoors to the rear garden. A feature roof lantern floods the room with natural light, creating a bright and welcoming atmosphere. The kitchen is wellappointed with a range of modern units, integrated appliances, and a central island, making it perfect for both cooking and entertaining. Double doors lead into the lounge, offering flexibility to either enjoy openplan living or close it off for a more cosy and intimate space. The ground floor also includes a double bedroom and a modern bathroom, which features a built-in storage cupboard housing the boiler, keeping utilities neatly tucked away. Moving upstairs, the carefully converted loft space now provides three additional bedrooms, all well-proportioned and thoughtfully designed. The upstairs bathroom boasts both a separate shower and a freestanding bath, offering a luxurious and relaxing retreat. This home masterfully combines modern open-plan living with cosy, versatile spaces and stylish finishes throughout.