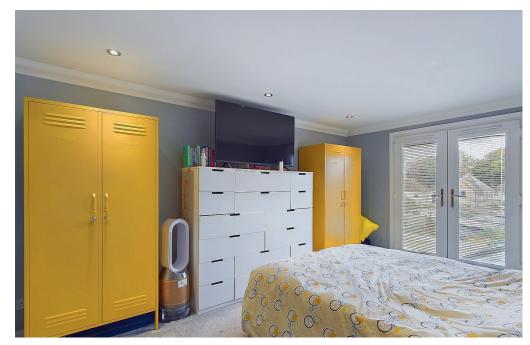

#### **INTERNAL**

From the entrance hall, a door opens into a large open kitchen/diner and family room, an expansive and bright space with bifold doors that span the entire width of the property, seamlessly connecting the indoors to the rear garden. A feature roof lantern floods the room with natural light, creating a bright and welcoming atmosphere. The kitchen is wellappointed with a range of modern units, integrated appliances, and a central island, making it perfect for both cooking and entertaining. Double doors lead into the lounge, offering flexibility to either enjoy openplan living or close it off for a more cosy and intimate space. The ground floor also includes a double bedroom and a modern bathroom, which features a built-in storage cupboard housing the boiler, keeping utilities neatly tucked away. Moving upstairs, the carefully converted loft space now provides three additional bedrooms, all well-proportioned and thoughtfully designed. The upstairs bathroom boasts both a separate shower and a freestanding bath, offering a luxurious and relaxing retreat. This home masterfully combines modern open-plan living with cosy, versatile spaces and stylish finishes throughout.