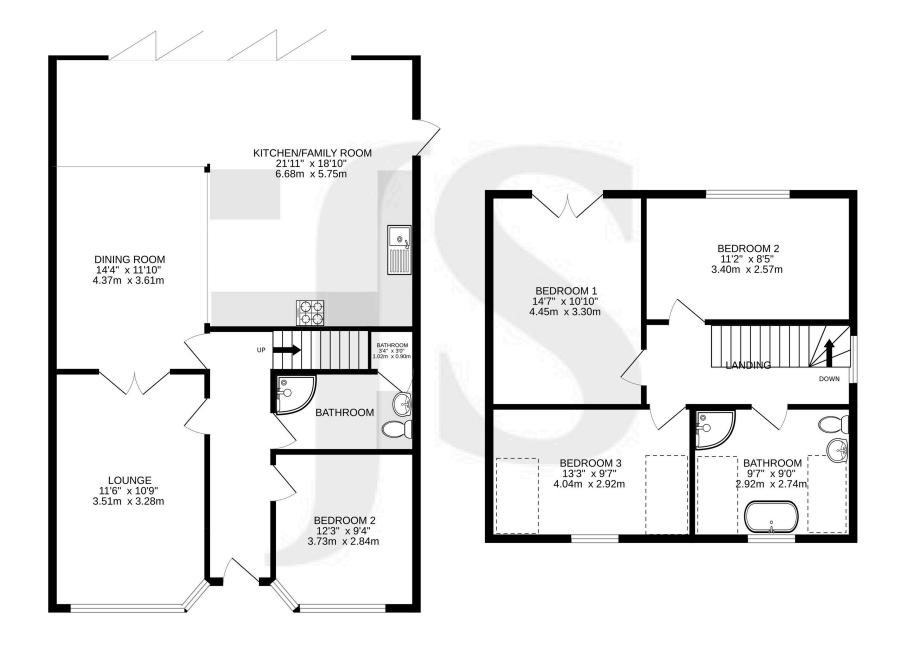

#### **INTERNAL**

From the entrance hall, a door opens into a large open kitchen/diner and family room, an expansive and bright space with bifold doors that span the entire width of the property, seamlessly connecting the indoors to the rear garden. A feature roof lantern floods the room with natural light, creating a bright and welcoming atmosphere. The kitchen is wellappointed with a range of modern units, integrated appliances, and a central island, making it perfect for both cooking and entertaining. Double doors lead into the lounge, offering flexibility to either enjoy openplan living or close it off for a more cosy and intimate space. The ground floor also includes a double bedroom and a modern bathroom, which features a built-in storage cupboard housing the boiler, keeping utilities neatly tucked away. Moving upstairs, the carefully converted loft space now provides three additional bedrooms, all well-proportioned and thoughtfully designed. The upstairs bathroom boasts both a separate shower and a freestanding bath, offering a luxurious and relaxing retreat. This home masterfully combines modern open-plan living with cosy, versatile spaces and stylish finishes throughout.

**GROUND FLOOR** 1ST FLOOR

Whilst every attempt has been made to ensure the accuracy of the floorplan contained here, measure the accuracy of the floorplan contained here. of doors, windows, rooms and any other items are approximate and no responsibility is taken for any error, omission or mis-statement. This plan is for illustrative purposes only and should be used as such by any prospective purchaser. The services, systems and appliances shown have not been tested and no guarantee as to their operability or efficiency can be given.