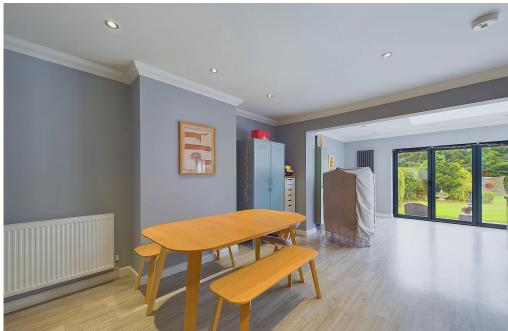

#### **INTERNAL**

From the entrance hall, a door opens into a large open kitchen/diner and family room, an expansive and bright space with bifold doors that span the entire width of the property, seamlessly connecting the indoors to the rear garden. A feature roof lantern floods the room with natural light, creating a bright and welcoming atmosphere. The kitchen is wellappointed with a range of modern units, integrated appliances, and a central island, making it perfect for both cooking and entertaining. Double doors lead into the lounge, offering flexibility to either enjoy openplan living or close it off for a more cosy and intimate space. The ground floor also includes a double bedroom and a modern bathroom, which features a built-in storage cupboard housing the boiler, keeping utilities neatly tucked away. Moving upstairs, the carefully converted loft space now provides three additional bedrooms, all well-proportioned and thoughtfully designed. The upstairs bathroom boasts both a separate shower and a freestanding bath, offering a luxurious and relaxing retreat. This home masterfully combines modern open-plan living with cosy, versatile spaces and stylish finishes throughout.