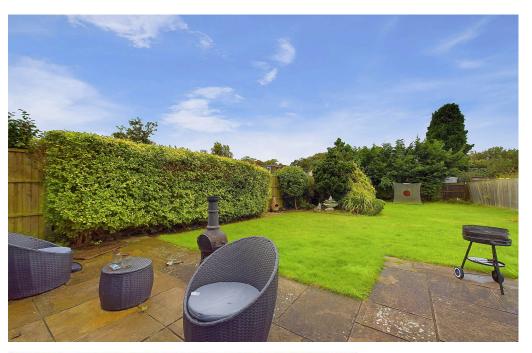

## **EXTERNAL**

The West-facing rear garden enjoys the perfect aspect for afternoon and evening sun. A patio area extends directly from the back of the property, creating an ideal space for outdoor dining and relaxation. The remainder of the garden is laid to lawn, bordered by a well-established hedge row, providing both privacy and a natural backdrop. At the front, the garden is laid to stones, offering off-road parking for several vehicles and easy access to the garage. The garage features a pitched roof, offering additional storage space, and is equipped with power and lighting, making it practical for various uses.