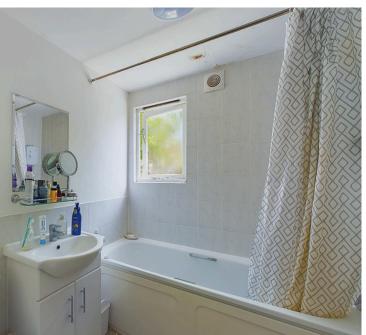

#### INTERNAL

Private front door leading into the porch with door into the entrance hall with access to an under stairs storage cupboard. To the front of the property there is a bay fronted lounge. The bedroom is located to the rear with access into the bathroom and door leading into the sun room. The kitchen offers wall and base units with built in oven and electric hob, space for fridge/ freezer, space for table and chairs, access to an additional WC and door leading into the sun room. The sun room benefits from space and plumbing for washing machine and tumble dryer and a door leading out to the rear garden.