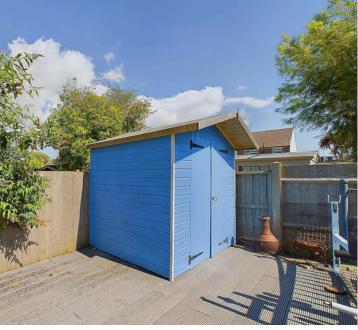

#### EXTERNAL

Off road parking for one car to the front. The rear garden has been laid to decking and artificial lawn, timber shed and gate leading out to the side.