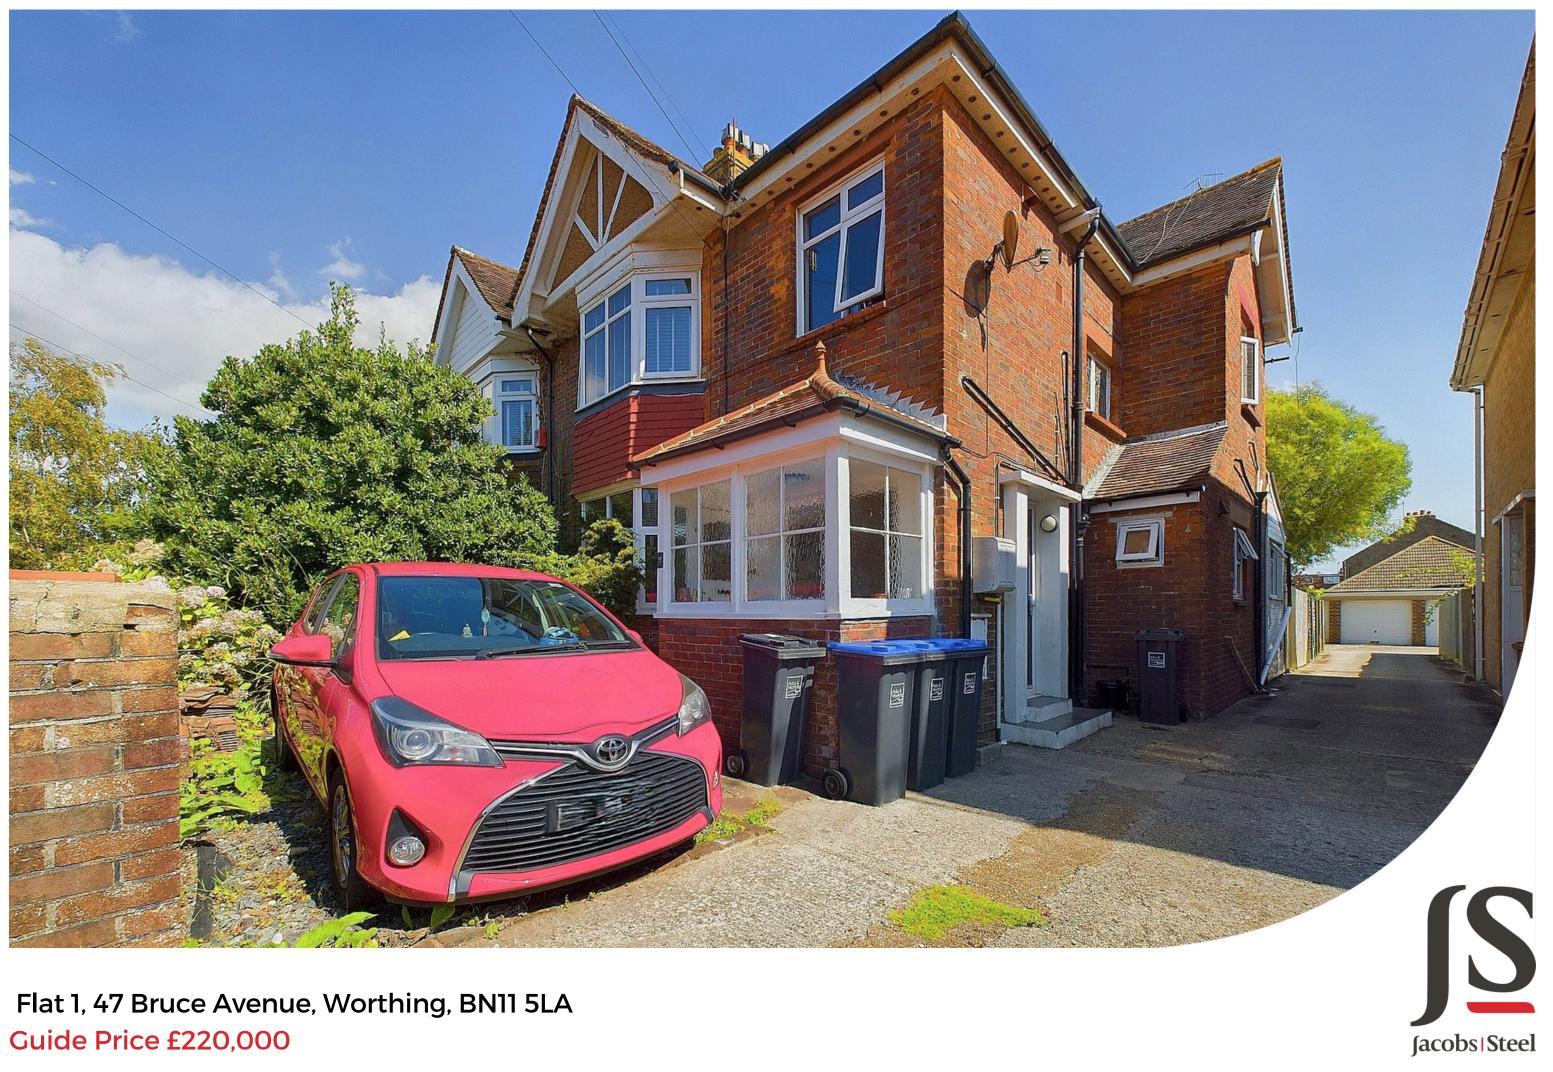

We are pleased to be able to offer a ground floor garden flat to the market. The property offers one bedroom, lounge, kitchen, bathroom and sun room. The apartment benefits from a private rear garden, private entrance and located just a short walk away from Goring Road shopping facilities.

# **Key Features**

- Ground Floor Garden Flat
- One Bedroom
- Private Entrance
- Bathroom
- Fitted Kitchen
- Close to Local Shopping Facilities
- Off Road Parking for One Car
- Long Lease
- Additional WC
- Share of Freehold

#### EXTERNAL

Off road parking for one car to the front. The rear garden has been laid to decking and artificial lawn, timber shed and gate leading out to the side.