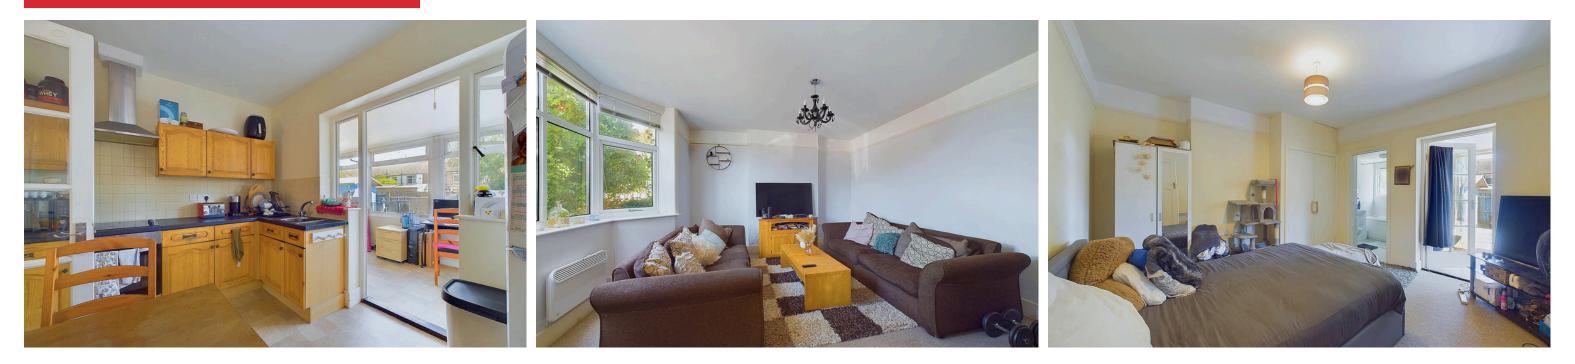

#### INTERNAL

Private front door leading into the porch with door into the entrance hall with access to an under stairs storage cupboard. To the front of the property there is a bay fronted lounge. The bedroom is located to the rear with access into the bathroom and door leading into the sun room. The kitchen offers wall and base units with built in oven and electric hob, space for fridge/ freezer, space for table and chairs, access to an additional WC and door leading into the sun room. The sun room benefits from space and plumbing for washing machine and tumble dryer and a door leading out to the rear garden.