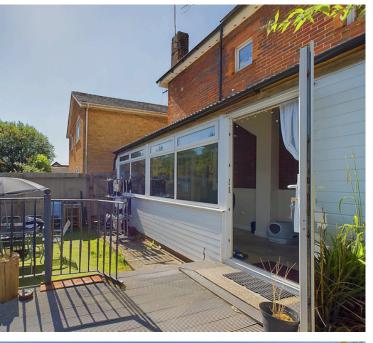

#### INTERNAL

Private front door leading into the porch with door into the entrance hall with access to an under stairs storage cupboard. To the front of the property there is a bay fronted lounge. The bedroom is located to the rear with access into the bathroom and door leading into the sun room. The kitchen offers wall and base units with built in oven and electric hob, space for fridge/ freezer, space for table and chairs, access to an additional WC and door leading into the sun room. The sun room benefits from space and plumbing for washing machine and tumble dryer and a door leading out to the rear garden.

#### EXTERNAL

Off road parking for one car to the front. The rear garden has been laid to decking and artificial lawn, timber shed and gate leading out to the side.