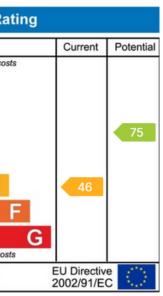

TENURE Share of Freehold Lease: 968 years Maintenance as and

Maintenance as and when with upstairs 50/50

| Energ      | y Effi        | ciency         |
|------------|---------------|----------------|
| Vancanarra | officient     | lower running  |
| (92 plus)  |               | lower running  |
| (81-91)    | В             |                |
| (69-80)    |               | С              |
| (55-68)    |               | D              |
| (39-54)    |               | E              |
| (21-38)    |               |                |
| (1-20)     |               |                |
| Not energy | efficient - I | higher running |
| Engla      | nd &          | Wales          |