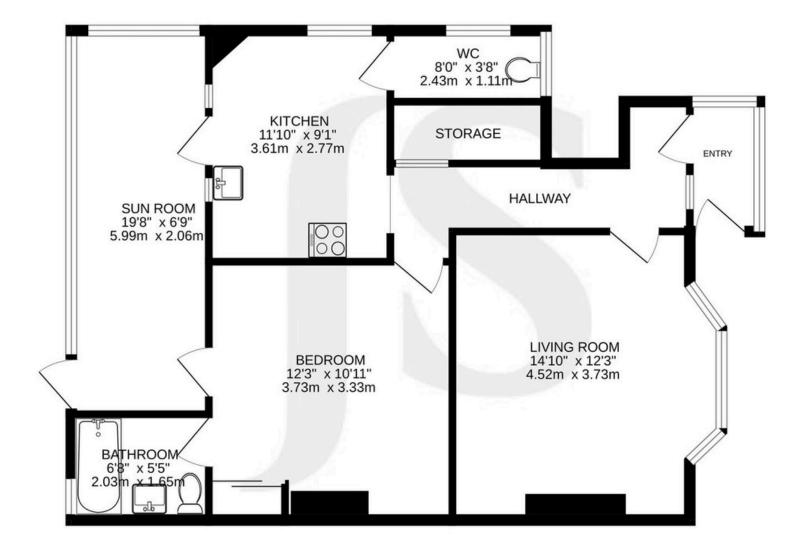

#### INTERNAL

Private front door leading into the porch with door into the entrance hall with access to an under stairs storage cupboard. To the front of the property there is a bay fronted lounge. The bedroom is located to the rear with access into the bathroom and door leading into the sun room. The kitchen offers wall and base units with built in oven and electric hob, space for fridge/ freezer, space for table and chairs, access to an additional WC and door leading into the sun room. The sun room benefits from space and plumbing for washing machine and tumble dryer and a door leading out to the rear garden.

**Property Details:** 

Tenure: Share of freehold & Leasehold Council tax band:

Whilst every attempt has been made to ensure the accuracy of the floorplan contained here, measurements of doors, windows, rooms and any other items are approximate and no responsibility is taken for any error, omission or mis-statement. This plan is for illustrative purposes only and should be used as such by any rospective purchaser. The services, systems and appliances shown have not been tested and no guarante as to their operability or efficiency can be given Made with Metropix ©2024

#### Floor area (as quoted by EPC: tbc sqm