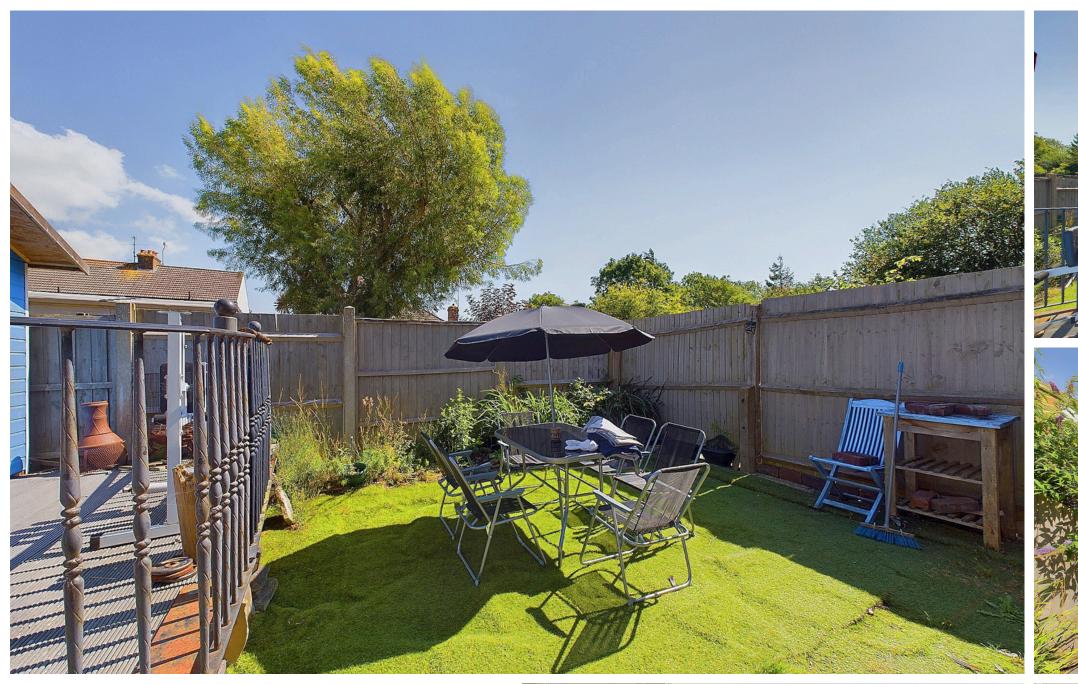

#### EXTERNAL

Off road parking for one car to the front. The rear garden has been laid to decking and artificial lawn, timber shed and gate leading out to the side.