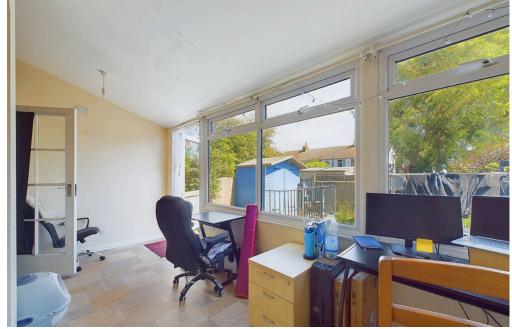

#### INTERNAL

Private front door leading into the porch with door into the entrance hall with access to an under stairs storage cupboard. To the front of the property there is a bay fronted lounge. The bedroom is located to the rear with access into the bathroom and door leading into the sun room. The kitchen offers wall and base units with built in oven and electric hob, space for fridge/ freezer, space for table and chairs, access to an additional WC and door leading into the sun room. The sun room benefits from space and plumbing for washing machine and tumble dryer and a door leading out to the rear garden.