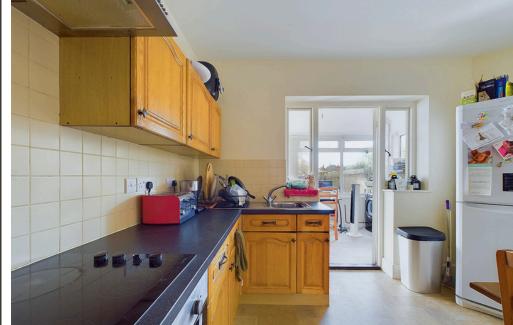

#### INTERNAL

Private front door leading into the porch with door into the entrance hall with access to an under stairs storage cupboard. To the front of the property there is a bay fronted lounge. The bedroom is located to the rear with access into the bathroom and door leading into the sun room. The kitchen offers wall and base units with built in oven and electric hob, space for fridge/ freezer, space for table and chairs, access to an additional WC and door leading into the sun room. The sun room benefits from space and plumbing for washing machine and tumble dryer and a door leading out to the rear garden.