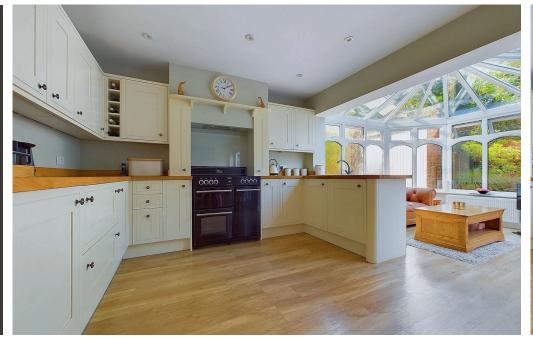

#### INTERNAL

Steps lead you up to the front door of this magnificent home positioned on this elevated position with sea views. A porch provides space to hang coats and shoes and leads you into the hallway with dual aspect windows, staircase to the first floor with glass balustrade staircase, parquet flooring and doors to all rooms. The southerly aspect bay window to the sitting room benefits views down to the sea and all of Lancing with feature open fire. To the rear of the home is the beautifully presented and generously proportioned kitchen/ breakfast room with space for dining table and chairs and a modern fitted kitchen with eye and base level unit, space for oven and integrated appliances. An opening leads you into the conservatory with views over the garden. Additionally on the ground floor there is a wc.