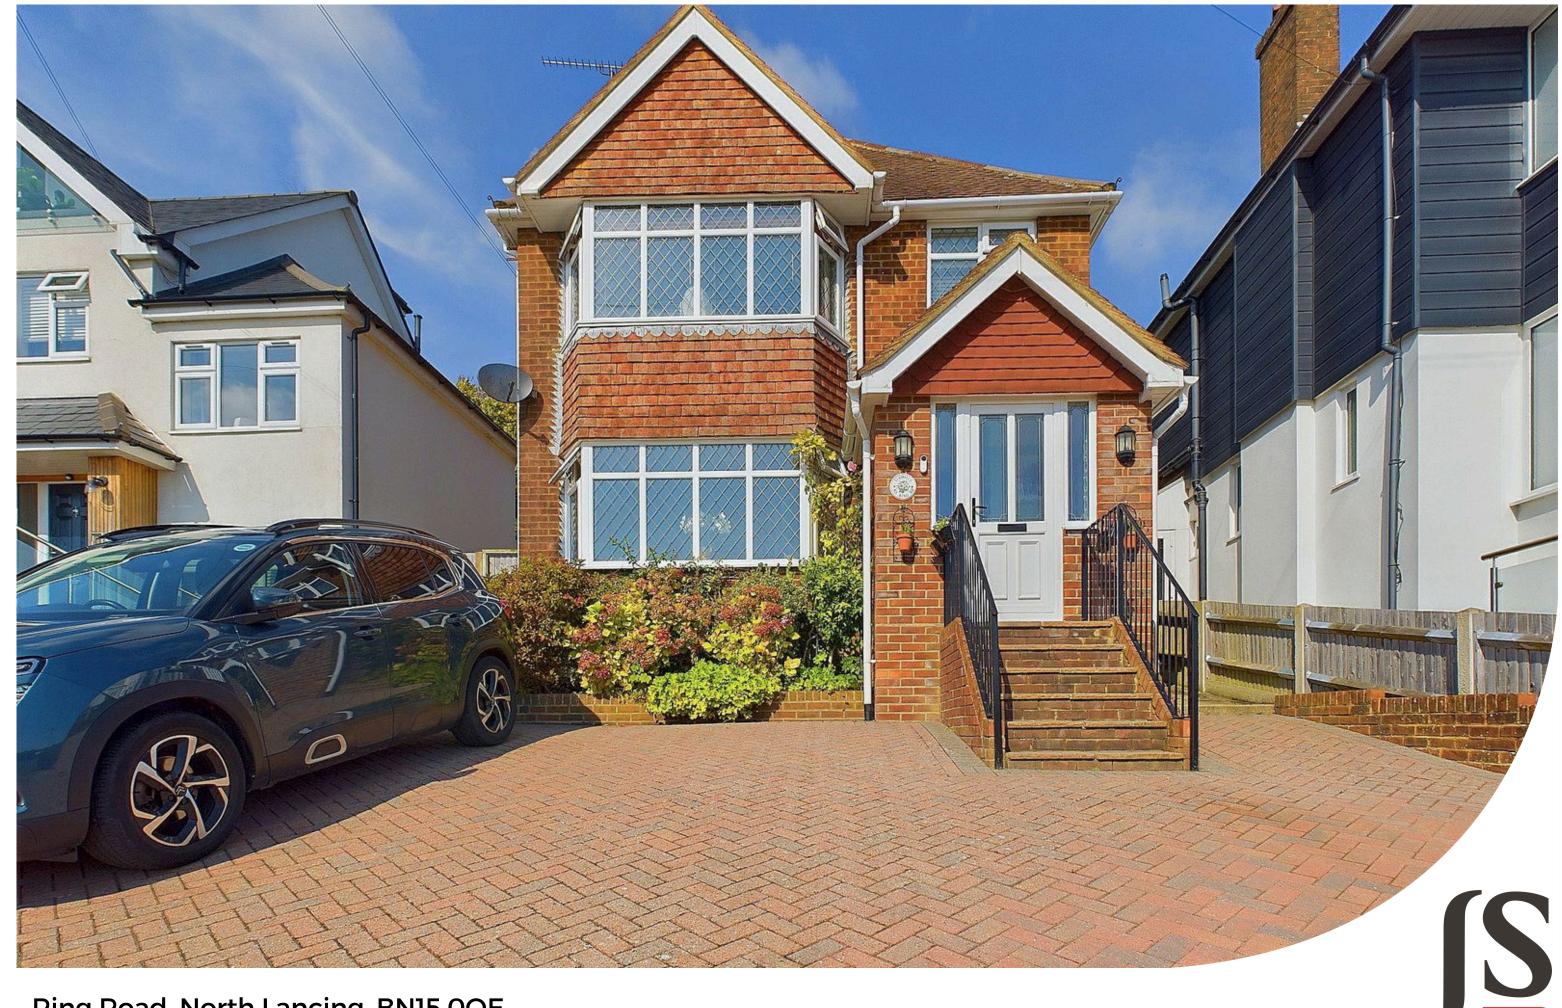

Jacobs | Steel

Ring Road, North Lancing, BN15 0QE

Offers in the Region of £675,000

A charming and deceptively spacious three bedroom detached character home offered to the market in this fantastic and sought after location of North Lancing, being in an elevated position with sea views and the garden backing directly onto the South Downs. Being beautifully presented throughout, to move in straight away with additional benefits such as off road parking, garage and generous tiered landscaped and mature garden.

#### INTERNAL

Steps lead you up to the front door of this magnificent home positioned on this elevated position with sea views. A porch provides space to hang coats and shoes and leads you into the hallway with dual aspect windows, staircase to the first floor with glass balustrade staircase, parquet flooring and doors to all rooms. The southerly aspect bay window to the sitting room benefits views down to the sea and all of Lancing with feature open fire. To the rear of the home is the beautifully presented and generously proportioned kitchen/ breakfast room with space for dining table and chairs and a modern fitted kitchen with eye and base level unit, space for oven and integrated appliances. An opening leads you into the conservatory with views over the garden. Additionally on the ground floor there is a wc.