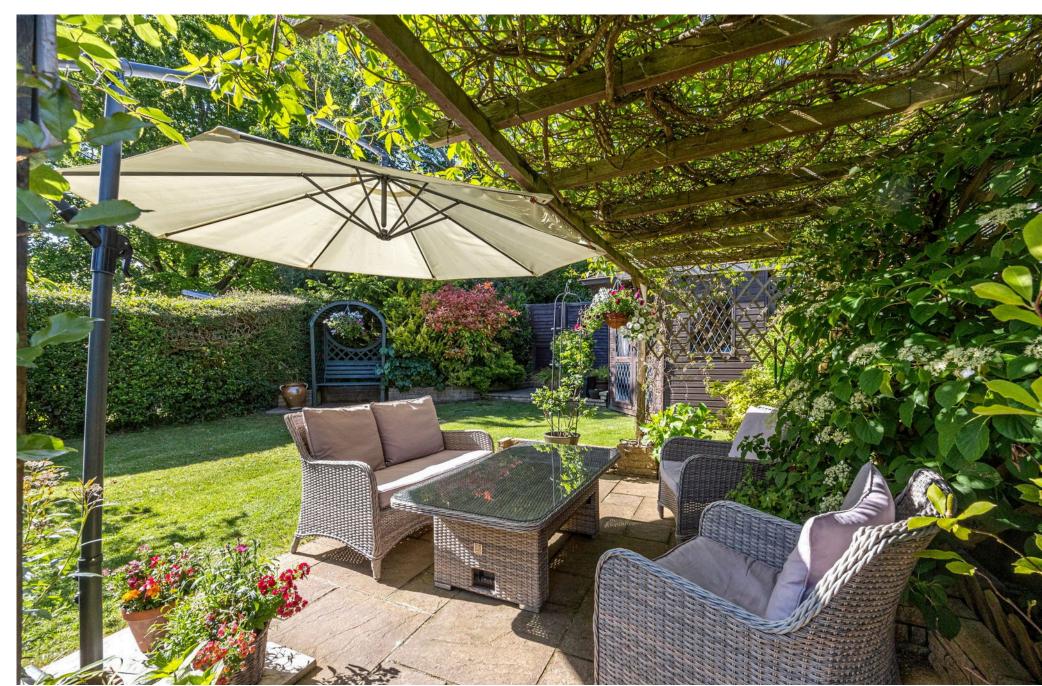

The rear garden is a particular feature of this home. It has been beautifully landscaped with split level areas. Steps lead up to a sunny lawned area, with mature flower and shrub borders. Further steps lead up to a further private and lawned landscaped area of garden with a rear gate giving direct access into woodlands and the South downs. There is also a summer house, to benefit those late evenings of sunshine.