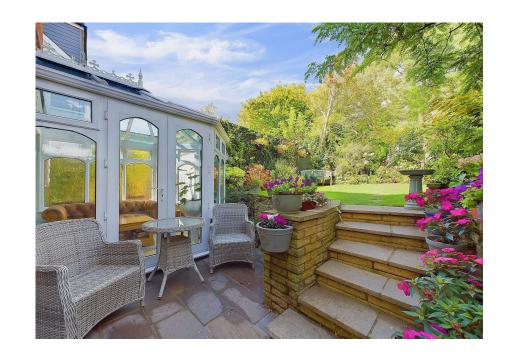

The rear garden is a particular feature of this home. It has been beautifully landscaped with split level areas. Steps lead up to a sunny lawned area, with mature flower and shrub borders. Further steps lead up to a further private and lawned landscaped area of garden with a rear gate giving direct access into woodlands and the South downs. There is also a summer house, to benefit those late evenings of sunshine.