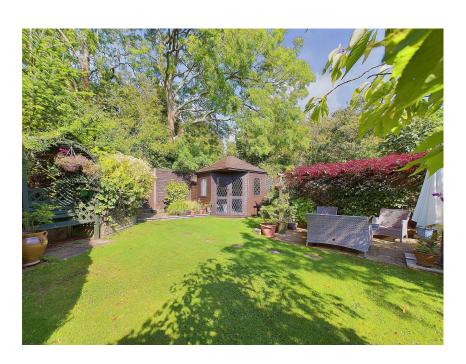

The rear garden is a particular feature of this home. It has been beautifully landscaped with split level areas. Steps lead up to a sunny lawned area, with mature flower and shrub borders. Further steps lead up to a further private and lawned landscaped area of garden with a rear gate giving direct access into woodlands and the South downs. There is also a summer house, to benefit those late evenings of sunshine.