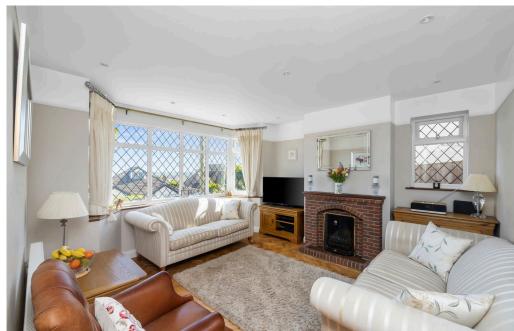

#### INTERNAL

Steps lead you up to the front door of this magnificent home positioned on this elevated position with sea views. A porch provides space to hang coats and shoes and leads you into the hallway with dual aspect windows, staircase to the first floor with glass balustrade staircase, parquet flooring and doors to all rooms. The southerly aspect bay window to the sitting room benefits views down to the sea and all of Lancing with feature open fire. To the rear of the home is the beautifully presented and generously proportioned kitchen/ breakfast room with space for dining table and chairs and a modern fitted kitchen with eye and base level unit, space for oven and integrated appliances. An opening leads you into the conservatory with views over the garden. Additionally on the ground floor there is a wc.