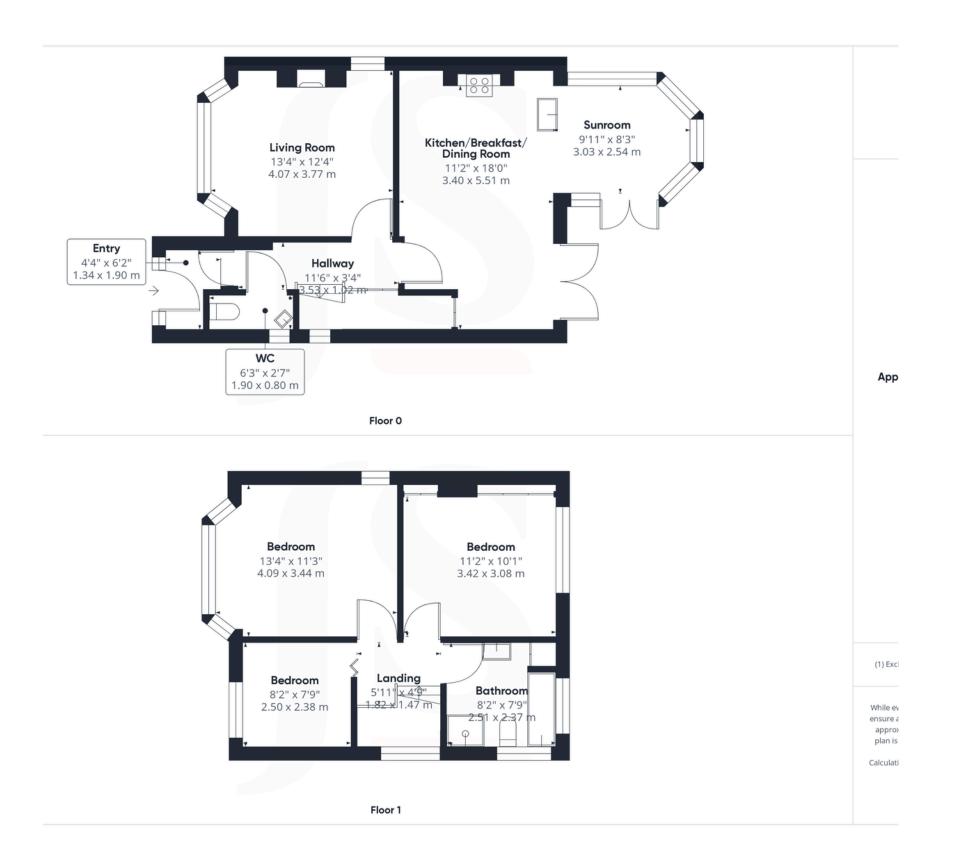

3 Bedrooms

1 Bathroom

2 Reception Rooms

#### INTERNAL

Steps lead you up to the front door of this magnificent home positioned on this elevated position with sea views. A porch provides space to hang coats and shoes and leads you into the hallway with dual aspect windows, staircase to the first floor with glass balustrade staircase, parquet flooring and doors to all rooms. The southerly aspect bay window to the sitting room benefits views down to the sea and all of Lancing with feature open fire. To the rear of the home is the beautifully presented and generously proportioned kitchen/ breakfast room with space for dining table and chairs and a modern fitted kitchen with eye and base level unit, space for oven and integrated appliances. An opening leads you into the conservatory with views over the garden. Additionally on the ground floor there is a wc.

Up to the bright and airy first floor landing with doors to all rooms. There are three good sized bedrooms, two of which are double in size. The principle bedroom offers fitted wardrobes and outstanding views over Lancing, over towards Brighton and Worthing and offering panoramic views towards the sea. The modern and spacious family bathroom services these rooms and benefits oval shaped bath, separate shower cubicle, sink and wc.