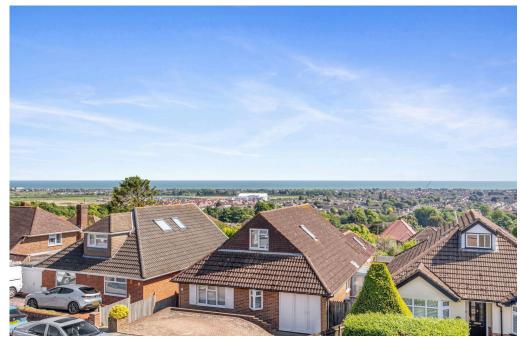

Jacobs | Steel

Ring Road, North Lancing, BN15 0QE

Offers in the Region of £675,000

A charming and deceptively spacious three bedroom detached character home offered to the market in this fantastic and sought after location of North Lancing, being in an elevated position with sea views and the garden backing directly onto the South Downs. Being beautifully presented throughout, to move in straight away with additional benefits such as off road parking, garage and generous tiered landscaped and mature garden.

Up to the bright and airy first floor landing with doors to all rooms. There are three good sized bedrooms, two of which are double in size. The principle bedroom offers fitted wardrobes and outstanding views over Lancing, over towards Brighton and Worthing and offering panoramic views towards the sea. The modern and spacious family bathroom services these rooms and benefits oval shaped bath, separate shower cubicle, sink and wc.

### **SITUATED**

Ring road is in one of the most sought after areas in North Lancing and is ideally situated at the foot of the South Downs National Park, where you can enjoy some lovely walks and the A27 giving you access across the South Coast and towards the A23 leading to Gatwick airport and London.