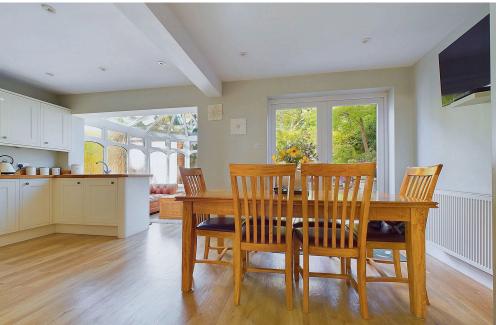

#### INTERNAL

Steps lead you up to the front door of this magnificent home positioned on this elevated position with sea views. A porch provides space to hang coats and shoes and leads you into the hallway with dual aspect windows, staircase to the first floor with glass balustrade staircase, parquet flooring and doors to all rooms. The southerly aspect bay window to the sitting room benefits views down to the sea and all of Lancing with feature open fire. To the rear of the home is the beautifully presented and generously proportioned kitchen/ breakfast room with space for dining table and chairs and a modern fitted kitchen with eye and base level unit, space for oven and integrated appliances. An opening leads you into the conservatory with views over the garden. Additionally on the ground floor there is a wc.