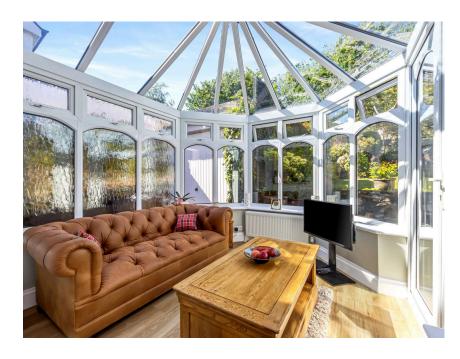

#### INTERNAL

Steps lead you up to the front door of this magnificent home positioned on this elevated position with sea views. A porch provides space to hang coats and shoes and leads you into the hallway with dual aspect windows, staircase to the first floor with glass balustrade staircase, parquet flooring and doors to all rooms. The southerly aspect bay window to the sitting room benefits views down to the sea and all of Lancing with feature open fire. To the rear of the home is the beautifully presented and generously proportioned kitchen/ breakfast room with space for dining table and chairs and a modern fitted kitchen with eye and base level unit, space for oven and integrated appliances. An opening leads you into the conservatory with views over the garden. Additionally on the ground floor there is a wc.