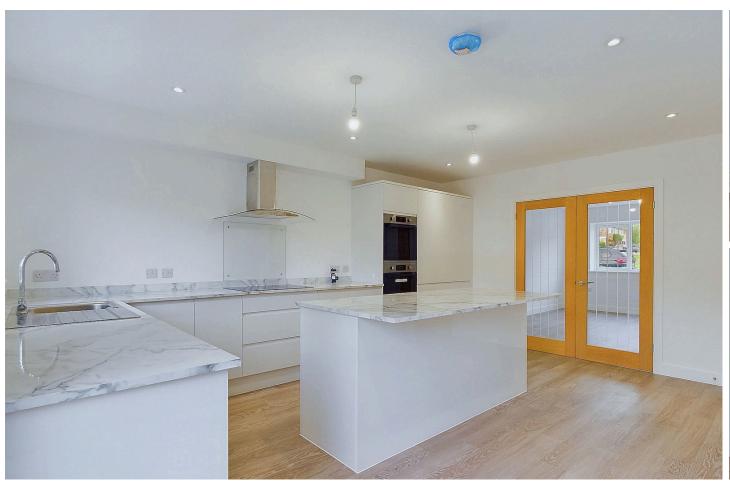

### **INTERNAL**

This stunning brand new build home offers modern living with a thoughtfully designed layout. The spacious lounge is a welcoming space, featuring double doors that open into a stylish new kitchen. The kitchen is fitted with high-quality units, including two ovens, and showcases a feature island, perfect for culinary creativity. There's ample room for a dining table, making it an ideal space for entertaining. Double glazed doors lead out to the rear garden, seamlessly connecting indoor and outdoor living. Upstairs, the home boasts three well-proportioned bedrooms. The contemporary bathroom is complete with a bath, shower over, and beautifully fitted modern tiles, providing both comfort and style.