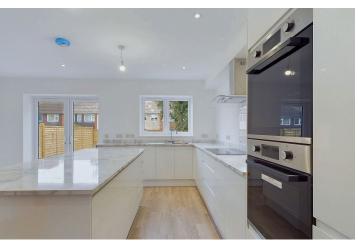

### **INTERNAL**

This stunning brand new build home offers modern living with a thoughtfully designed layout. The spacious lounge is a welcoming space, featuring double doors that open into a stylish new kitchen. The kitchen is fitted with high-quality units, including two ovens, and showcases a feature island, perfect for culinary creativity. There's ample room for a dining table, making it an ideal space for entertaining. Double glazed doors lead out to the rear garden, seamlessly connecting indoor and outdoor living. Upstairs, the home boasts three well-proportioned bedrooms. The contemporary bathroom is complete with a bath, shower over, and beautifully fitted modern tiles, providing both comfort and style.