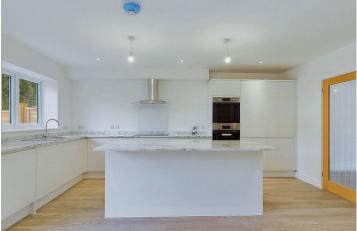

### **INTERNAL**

This stunning brand new build home offers modern living with a thoughtfully designed layout. The spacious lounge is a welcoming space, featuring double doors that open into a stylish new kitchen. The kitchen is fitted with high-quality units, including two ovens, and showcases a feature island, perfect for culinary creativity. There's ample room for a dining table, making it an ideal space for entertaining. Double glazed doors lead out to the rear garden, seamlessly connecting indoor and outdoor living. Upstairs, the home boasts three well-proportioned bedrooms. The contemporary bathroom is complete with a bath, shower over, and beautifully fitted modern tiles, providing both comfort and style.