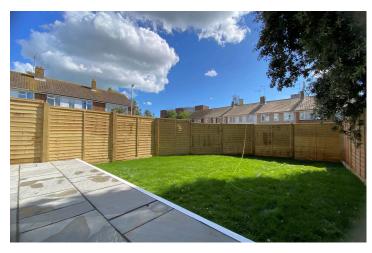

#### **EXTERNAL**

Stepping out from the double glazed doors, you're greeted by a charming patio area, perfect for outdoor dining or relaxation. A step down from the patio leads to a freshly laid lawn, providing a lush green space ideal for play or gardening. The garden is fully enclosed by secure fencing, offering both privacy and a safe, tranquil retreat to enjoy.