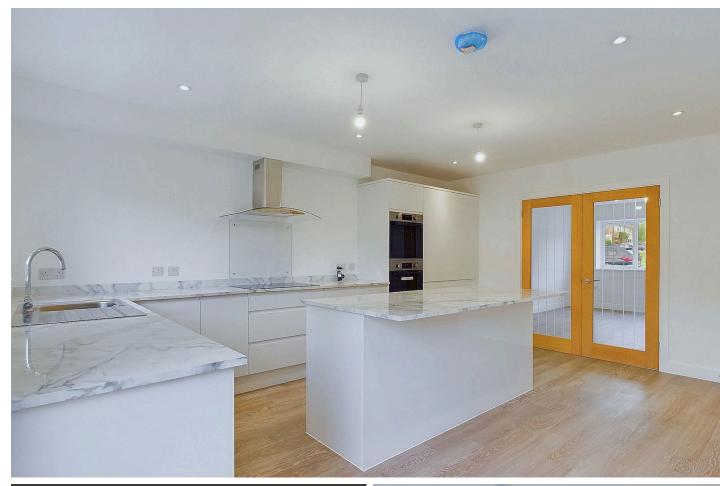

#### INTERNAL

This stunning brand new build home offers modern living with a thoughtfully designed layout. The spacious lounge is a welcoming space, featuring double doors that open into a stylish new kitchen. The kitchen is fitted with high-quality units, including two ovens, and showcases a feature island, perfect for culinary creativity. There's ample room for a dining table, making it an ideal space for entertaining. Double glazed doors lead out to the rear garden, seamlessly connecting indoor and outdoor living. Upstairs, the home boasts three well-proportioned bedrooms. The contemporary bathroom is complete with a bath, shower over, and beautifully fitted modern tiles, providing both comfort and style.