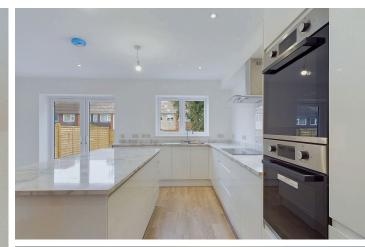

#### INTERNAL

This stunning brand new build home offers modern living with a thoughtfully designed layout. The spacious lounge is a welcoming space, featuring double doors that open into a stylish new kitchen. The kitchen is fitted with high-quality units, including two ovens, and showcases a feature island, perfect for culinary creativity. There's ample room for a dining table, making it an ideal space for entertaining. Double glazed doors lead out to the rear garden, seamlessly connecting indoor and outdoor living. Upstairs, the home boasts three well-proportioned bedrooms. The contemporary bathroom is complete with a bath, shower over, and beautifully fitted modern tiles, providing both comfort and style.