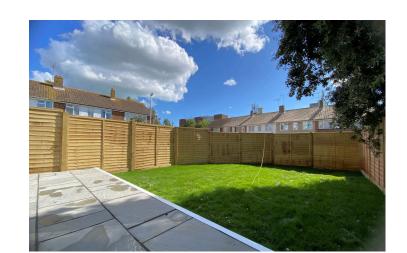

#### EXTERNAL

Stepping out from the double glazed doors, you're greeted by a charming patio area, perfect for outdoor dining or relaxation. A step down from the patio leads to a freshly laid lawn, providing a lush green space ideal for play or gardening. The garden is fully enclosed by secure fencing, offering both privacy and a safe, tranquil retreat to enjoy.