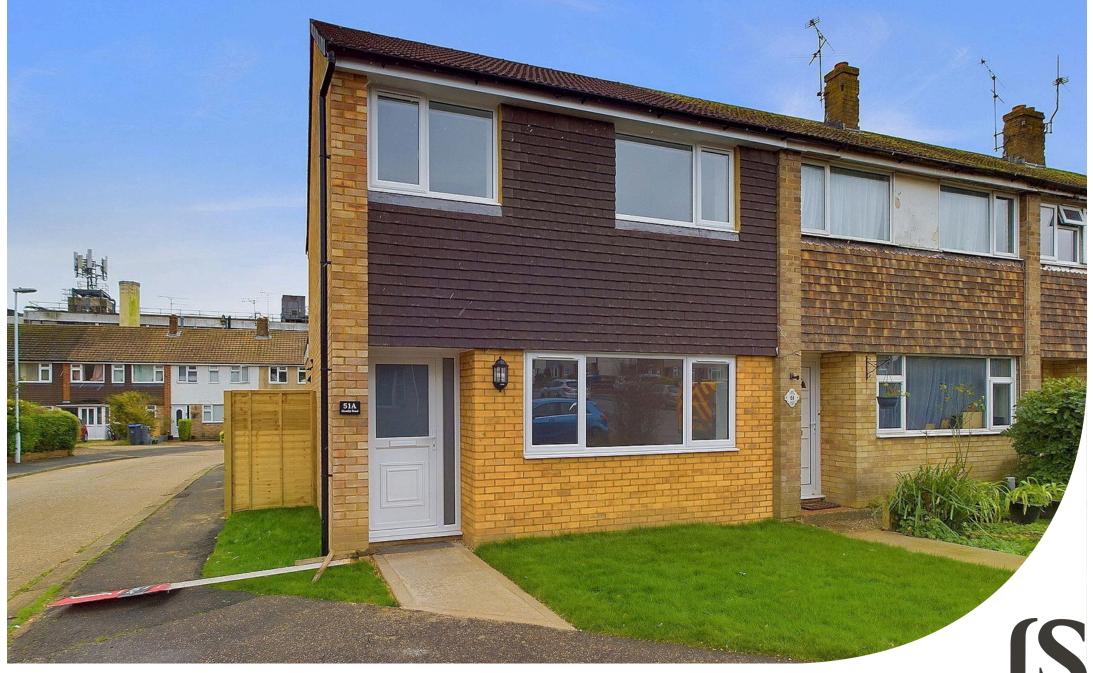

51a Mendip Crescent | Salvington | Worthing | BN13 2LR Asking Price £325,000

This brand new three bedroom home is perfect for those seeking a fresh start in a beautifully designed, move-in-ready property. Being sold with no ongoing chain.

### **Key Features**

- Brand New End of Terrace House
- Three Bedrooms
- Open Plan Kitchen/Diner
- Spacious Lounge
- Modern Bathroom
- South Facing Garden
- Ground Floor W.C
- Solar Panels & Air Source Heat Pump
- Under Floor Heating
- Chain Free

#### LOCATION

In this popular residential location on the outskirts of Worthing within close distance of local shopping facilities and parks. Lovely walks up to High Salvington and The Gallops. Bus routes are nearby providing access to surrounding districts and Worthing Town Centre with its comprehensive shopping amenities, restaurants, pubs, cinemas, theatres, seafront and leisure facilities is approximately three miles away. The nearest station is Durrington on Sea which is approximately one and a half miles away. Easy access to A24/A23/A27.