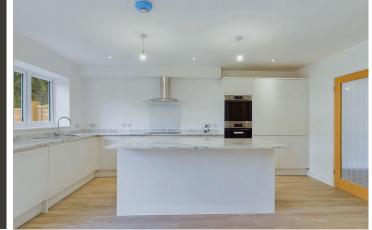

#### INTERNAL

This stunning brand new build home offers modern living with a thoughtfully designed layout. The spacious lounge is a welcoming space, featuring double doors that open into a stylish new kitchen. The kitchen is fitted with high-quality units, including two ovens, and showcases a feature island, perfect for culinary creativity. There's ample room for a dining table, making it an ideal space for entertaining. Double glazed doors lead out to the rear garden, seamlessly connecting indoor and outdoor living. Upstairs, the home boasts three well-proportioned bedrooms. The contemporary bathroom is complete with a bath, shower over, and beautifully fitted modern tiles, providing both comfort and style.