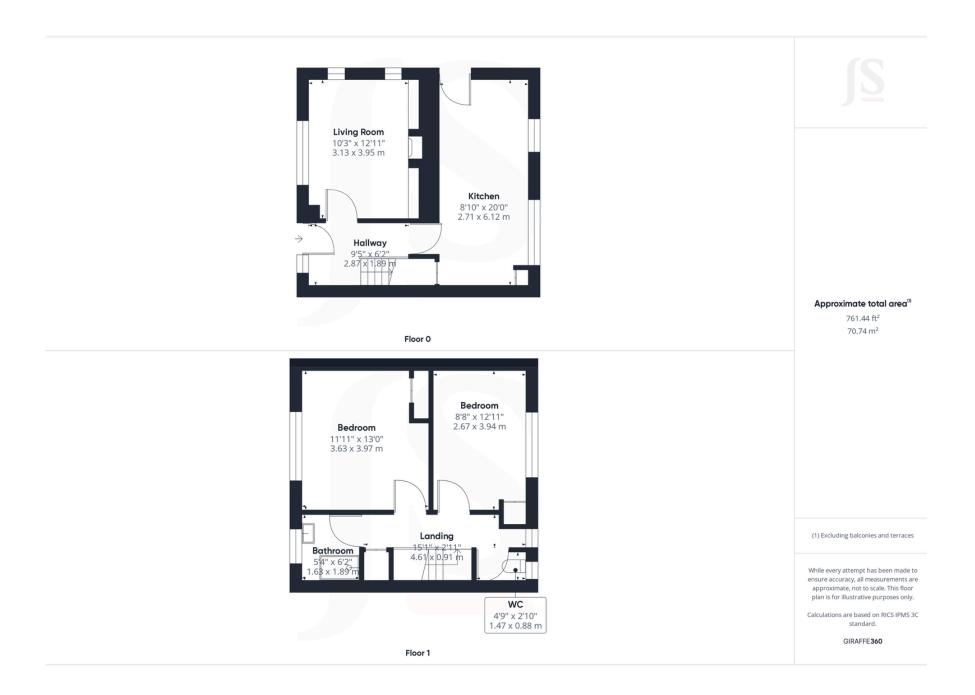

2 Bedrooms

1 Bathroom

1 Reception Room

## INTERNAL

The property is approached into a generous southerly aspect hallway with doors to ground floor rooms and stairs up to the first floor.

The southerly aspect lounge has ample space for furnishings and provides a bright and airy space overlooking the front garden. To the rear of this home is the impressive kitchen/ breakfast room spanning an impressive 20ft in width and offering eye and base level units with integrated oven and space for further appliances and a dining table and chairs. A door gives access onto the rear garden and there is a window overlooking the same.

Up to the first floor landing, there is loft hatch and doors leading to all rooms. Two double bedrooms have ample space for furnishings. The family shower room benefits walk in shower cubicle and sink inset unit. A particular benefit of this home is the separate wc.