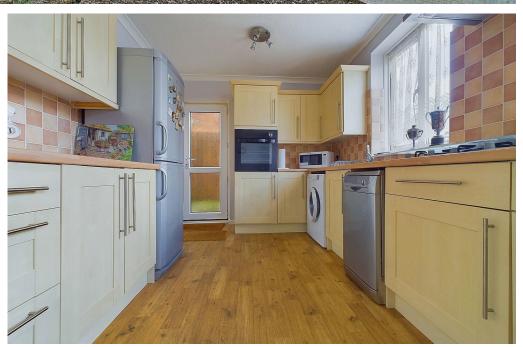

## INTERNAL

The property is approached into a generous southerly aspect hallway with doors to ground floor rooms and stairs up to the first floor.

The southerly aspect lounge has ample space for furnishings and provides a bright and airy space overlooking the front garden. To the rear of this home is the impressive kitchen/ breakfast room spanning an impressive 20ft in width and offering eye and base level units with integrated oven and space for further appliances and a dining table and chairs. A door gives access onto the rear garden and there is a window overlooking the same.