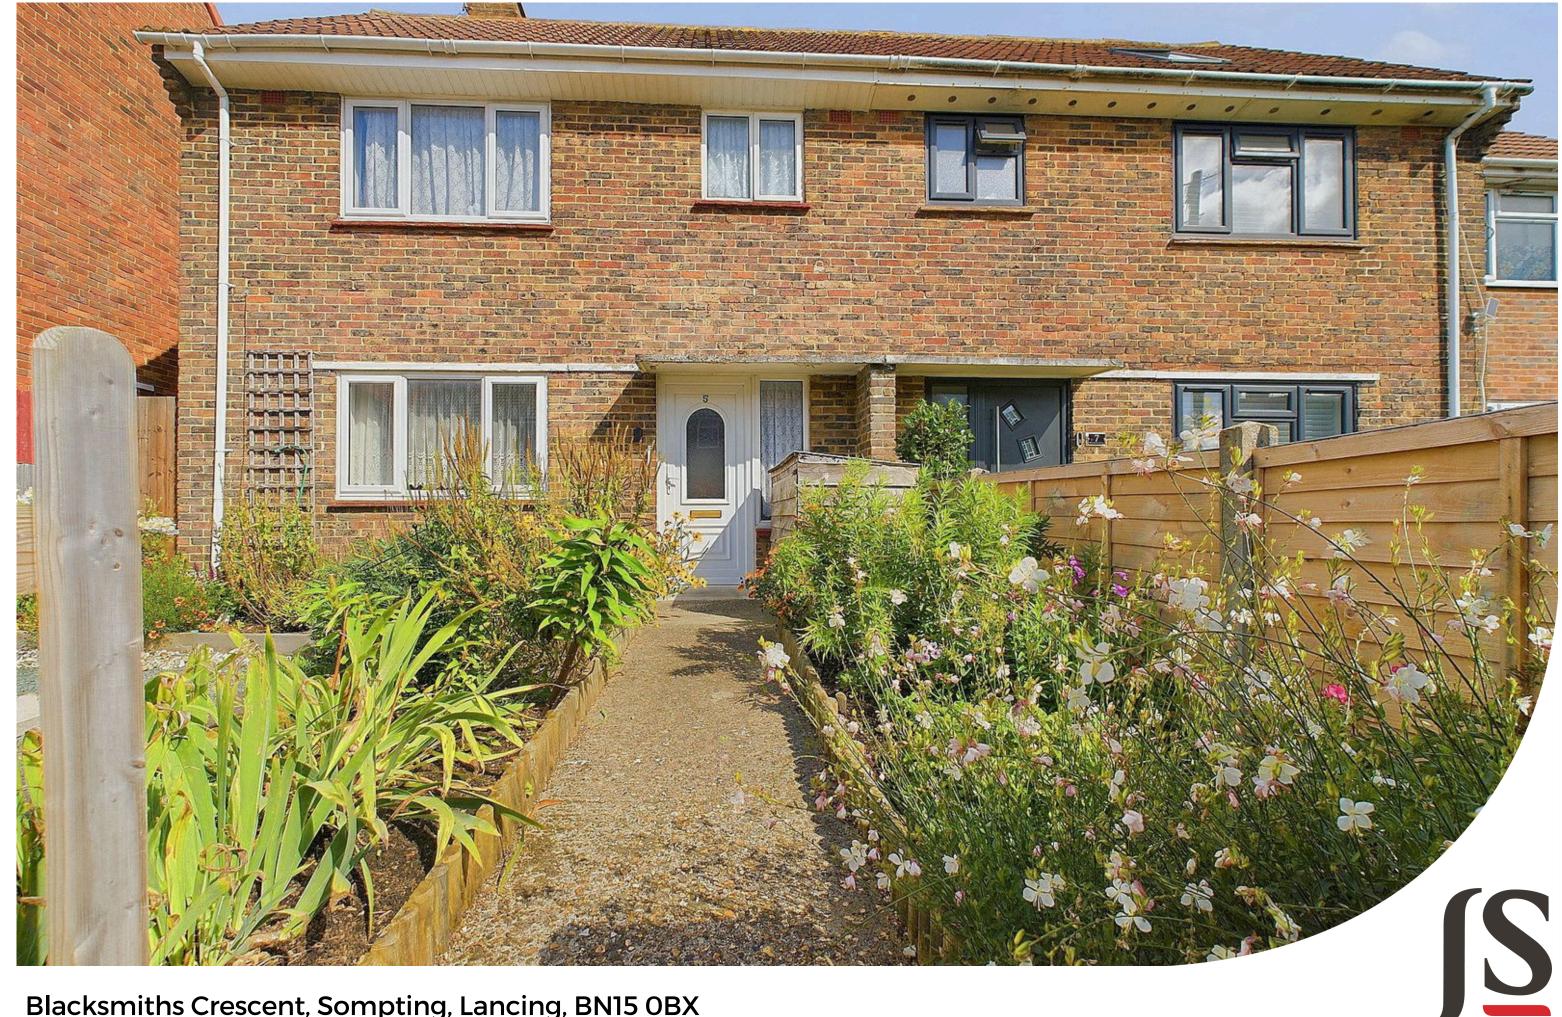

Jacobs|Steel

Blacksmiths Crescent, Sompting, Lancing, BN15 OBX

Offers Over £300,000

A deceptively spacious two bedroom semi detached house benefitting a 20ft kitchen/ breakfast room, southerly aspect lounge, low maintenance rear garden and being conveniently located close to commuter links.

## **EXTERNAL**

The front garden has been beautifully cared for, with a range of plants and flowers to attract butterflies and wildlife! There is also far reaching views towards the downs. A gated entrance and pathway leads you to the front door.