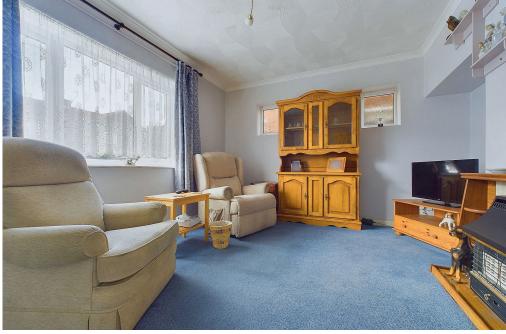

## INTERNAL

The property is approached into a generous southerly aspect hallway with doors to ground floor rooms and stairs up to the first floor.

The southerly aspect lounge has ample space for furnishings and provides a bright and airy space overlooking the front garden. To the rear of this home is the impressive kitchen/ breakfast room spanning an impressive 20ft in width and offering eye and base level units with integrated oven and space for further appliances and a dining table and chairs. A door gives access onto the rear garden and there is a window overlooking the same.