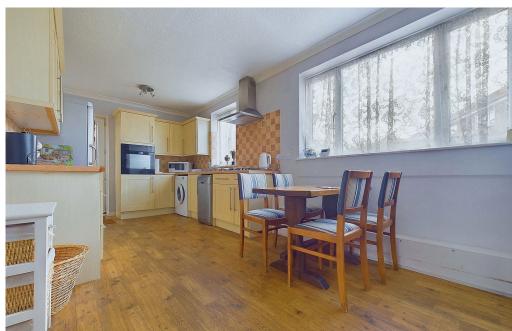

## INTERNAL

The property is approached into a generous southerly aspect hallway with doors to ground floor rooms and stairs up to the first floor.

The southerly aspect lounge has ample space for furnishings and provides a bright and airy space overlooking the front garden. To the rear of this home is the impressive kitchen/ breakfast room spanning an impressive 20ft in width and offering eye and base level units with integrated oven and space for further appliances and a dining table and chairs. A door gives access onto the rear garden and there is a window overlooking the same.