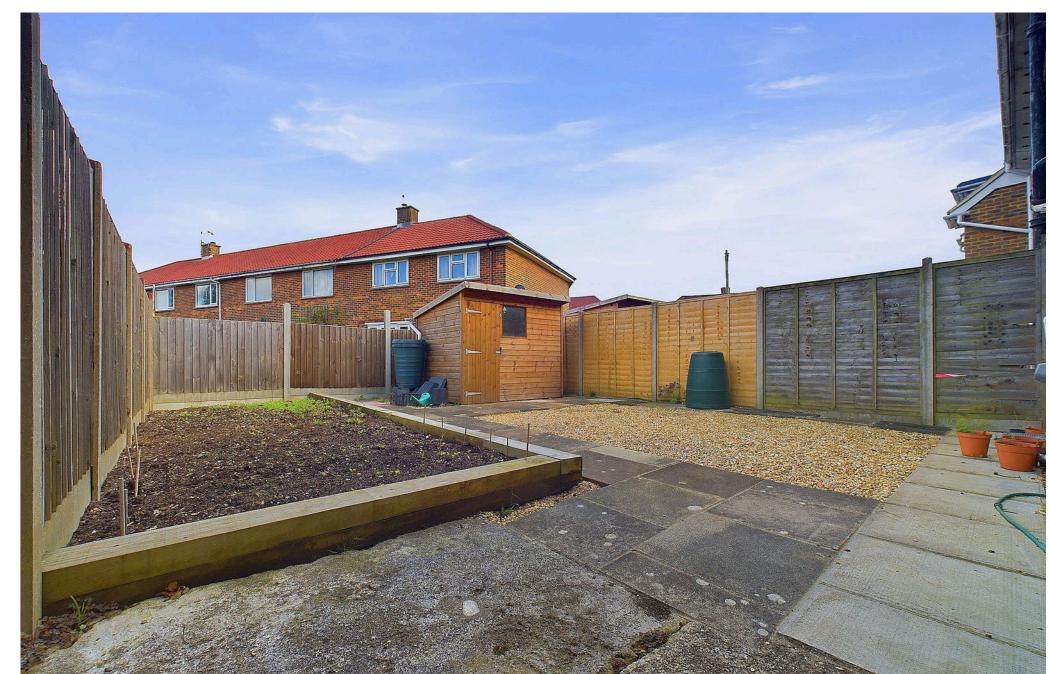

The rear garden is laid to hardstanding with a raised bed suitable for vegetables or flowers. There is also a shed to the rear of the garden and side gate access to the front.