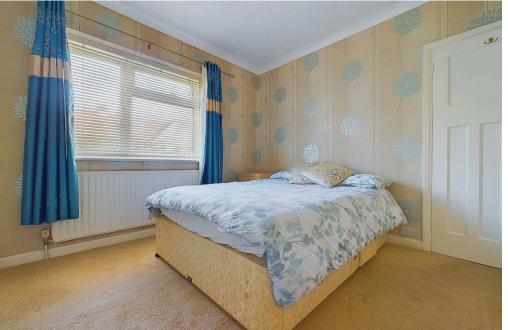

#### **INTERNAL**

The property is approached into the porch with a door giving access into the bright and airy hallway with doors leading to all rooms. The lounge benefits a feature fireplace with wooden surround. A modern fitted kitchen is situated to the rear of the bungalow and opens out directly into the conservatory. Benefitting a range of eye and base level units with integrated oven, hob and extractor over and space for washing machine and freestanding fridge/freezer. There are two double bedrooms, both offering ample space for furnishings. The bedrooms are then serviced by the family bathroom comprising bath with shower over, pedestal wash hand basin, low level wc. To the rear of the home is a conservatory with door out and overlooking the beautifully mature and landscaped garden.