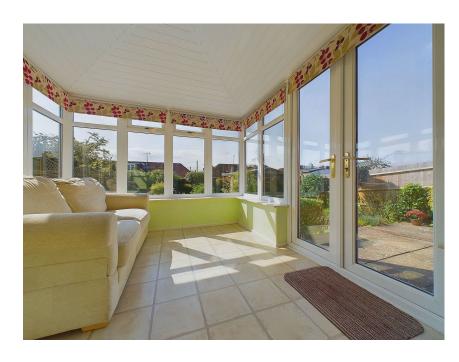

#### **INTERNAL**

The property is approached into the porch with a door giving access into the bright and airy hallway with doors leading to all rooms. The lounge benefits a feature fireplace with wooden surround. A modern fitted kitchen is situated to the rear of the bungalow and opens out directly into the conservatory. Benefitting a range of eye and base level units with integrated oven, hob and extractor over and space for washing machine and freestanding fridge/freezer. There are two double bedrooms, both offering ample space for furnishings. The bedrooms are then serviced by the family bathroom comprising bath with shower over, pedestal wash hand basin, low level wc. To the rear of the home is a conservatory with door out and overlooking the beautifully mature and landscaped garden.

#### EXTERNAL

The gardens have been beautifully kept and maintained. To the front the property is laid to lawn with gated entrance and path leading to the front door. With a variety of flower beds, the garden pops with colour. The rear garden benefits a southerly sun trap rear garden being laid to lawn with feature patio area suitable for table and chairs and access to the garage at the rear of the garden.