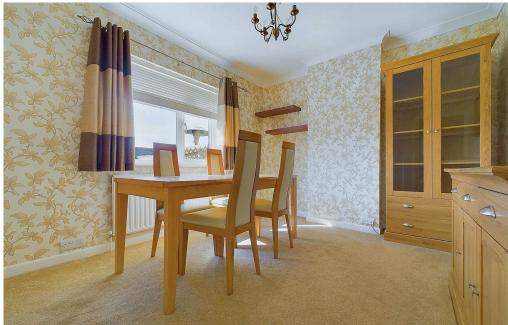

#### **INTERNAL**

The property is approached into the porch with a door giving access into the bright and airy hallway with doors leading to all rooms. The lounge benefits a feature fireplace with wooden surround. A modern fitted kitchen is situated to the rear of the bungalow and opens out directly into the conservatory. Benefitting a range of eye and base level units with integrated oven, hob and extractor over and space for washing machine and freestanding fridge/freezer. There are two double bedrooms, both offering ample space for furnishings. The bedrooms are then serviced by the family bathroom comprising bath with shower over, pedestal wash hand basin, low level wc. To the rear of the home is a conservatory with door out and overlooking the beautifully mature and landscaped garden.