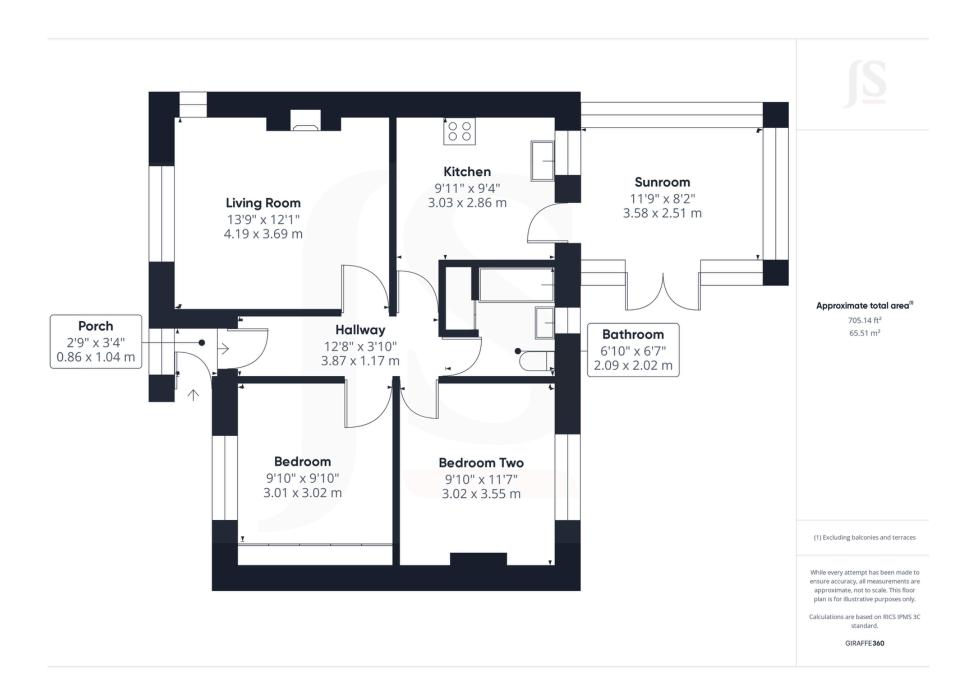

2 Bedrooms

1 Bathroom

1 Reception Room

#### **INTERNAL**

The property is approached into the porch with a door giving access into the bright and airy hallway with doors leading to all rooms. The lounge benefits a feature fireplace with wooden surround. A modern fitted kitchen is situated to the rear of the bungalow and opens out directly into the conservatory. Benefitting a range of eye and base level units with integrated oven, hob and extractor over and space for washing machine and freestanding fridge/freezer. There are two double bedrooms, both offering ample space for furnishings. The bedrooms are then serviced by the family bathroom comprising bath with shower over, pedestal wash hand basin, low level wc. To the rear of the home is a conservatory with door out and overlooking the beautifully mature and landscaped garden.

#### EXTERNAL

The gardens have been beautifully kept and maintained. To the front the property is laid to lawn with gated entrance and path leading to the front door. With a variety of flower beds, the garden pops with colour. The rear garden benefits a southerly sun trap rear garden being laid to lawn with feature patio area suitable for table and chairs and access to the garage at the rear of the garden.