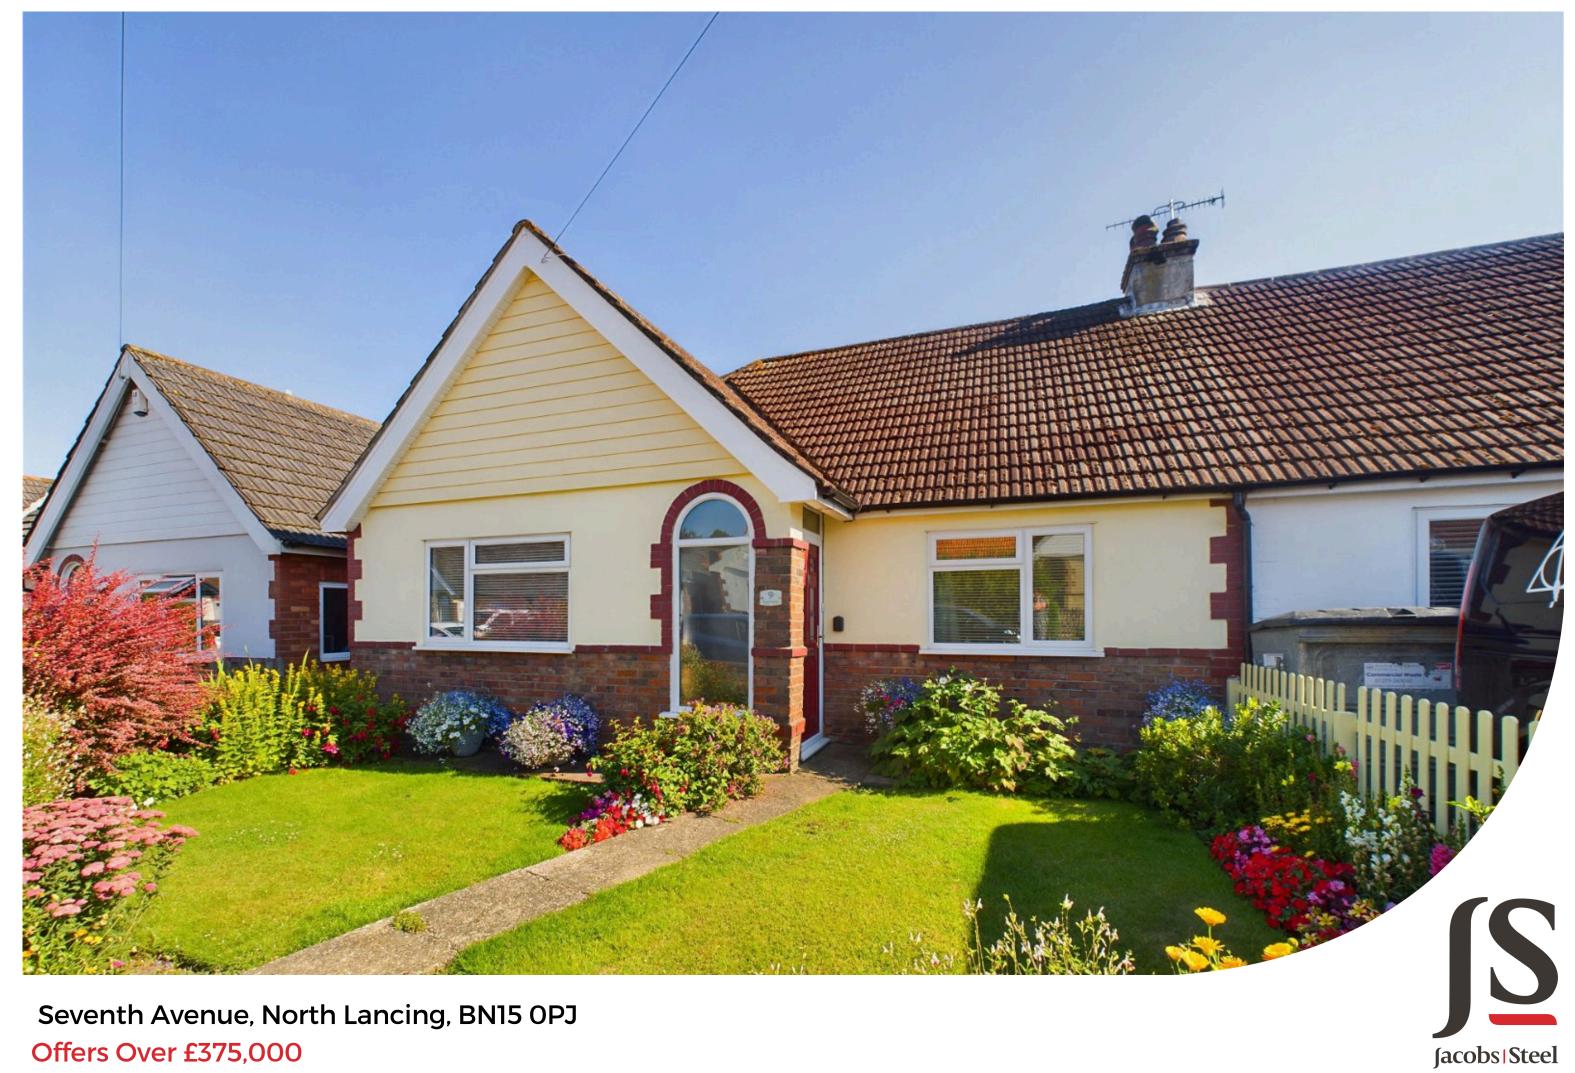

Offers Over £375,000

A beautifully presented and well proportioned two bedroom semi detached bungalow being offered to the market chain free. Being well positioned, close to commuter links but also offering a short walk to the south downs national park, the property is conveniently located. Benefits include southerly aspect garden, modern fitted kitchen, sun room and beautiful gardens.

## **Key Features**

- Two Double Bedrooms
- Semi Detached Bungalow
- Southerly Aspect Mature Garden
- Conservatory
- Good Condition Throughout
- Feature Front Garden
- Chain Free
- Convenient North Lancing Location

#### EXTERNAL

The gardens have been beautifully kept and maintained. To the front the property is laid to lawn with gated entrance and path leading to the front door. With a variety of flower beds, the garden pops with colour. The rear garden benefits a southerly sun trap rear garden being laid to lawn with feature patio area suitable for table and chairs and access to the garage at the rear of the garden.

### **SITUATED**

Tucked away in Seventh Avenue the property is located in the ever popular North Lancing location and being close to the South Downs National Park, countryside walks are virtually on your doorstep. You are also minutes away from the A27 giving you access along the whole of the South Coast and north towards Gatwick Airport and London.