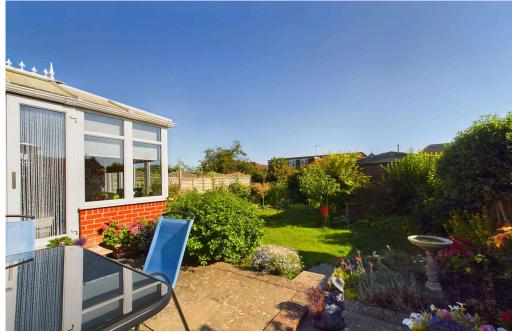

#### EXTERNAL

The gardens have been beautifully kept and maintained. To the front the property is laid to lawn with gated entrance and path leading to the front door. With a variety of flower beds, the garden pops with colour. The rear garden benefits a southerly sun trap rear garden being laid to lawn with feature patio area suitable for table and chairs and access to the garage at the rear of the garden.