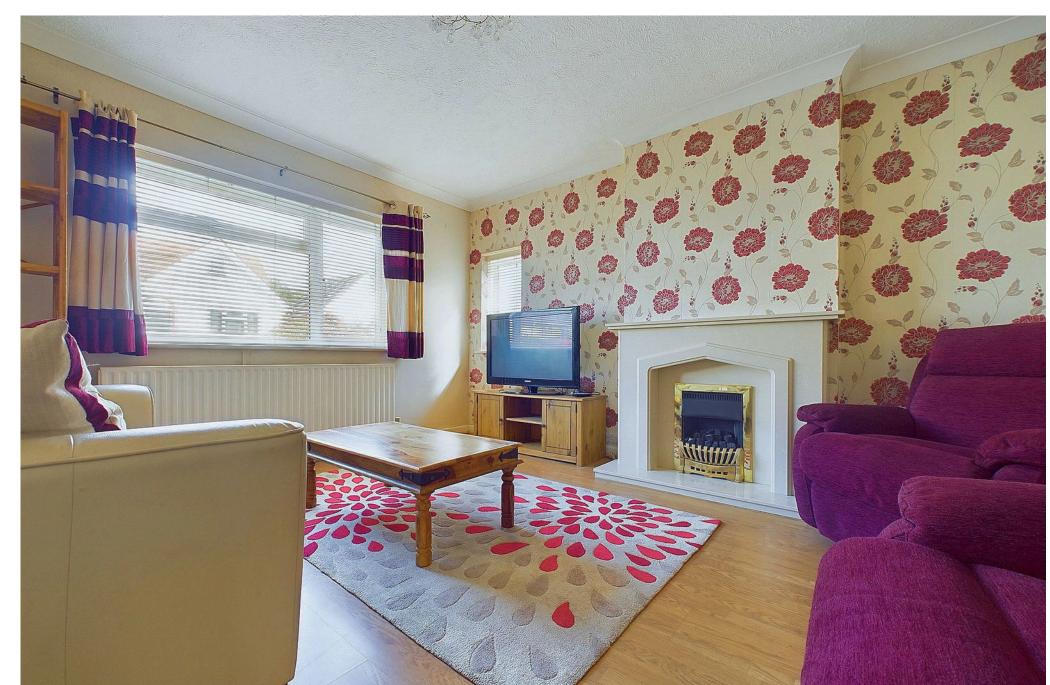

#### **INTERNAL**

The property is approached into the porch with a door giving access into the bright and airy hallway with doors leading to all rooms. The lounge benefits a feature fireplace with wooden surround. A modern fitted kitchen is situated to the rear of the bungalow and opens out directly into the conservatory. Benefitting a range of eye and base level units with integrated oven, hob and extractor over and space for washing machine and freestanding fridge/freezer. There are two double bedrooms, both offering ample space for furnishings. The bedrooms are then serviced by the family bathroom comprising bath with shower over, pedestal wash hand basin, low level wc. To the rear of the home is a conservatory with door out and overlooking the beautifully mature and landscaped garden.