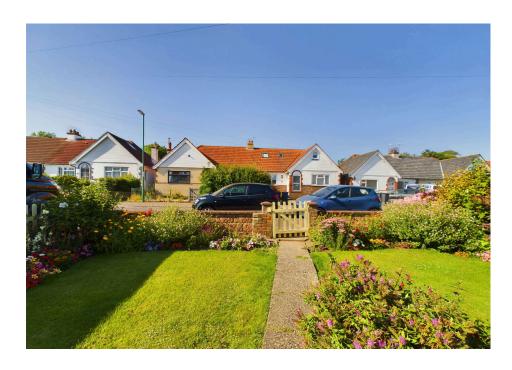

#### EXTERNAL

The gardens have been beautifully kept and maintained. To the front the property is laid to lawn with gated entrance and path leading to the front door. With a variety of flower beds, the garden pops with colour. The rear garden benefits a southerly sun trap rear garden being laid to lawn with feature patio area suitable for table and chairs and access to the garage at the rear of the garden.

### **SITUATED**

Tucked away in Seventh Avenue the property is located in the ever popular North Lancing location and being close to the South Downs National Park, countryside walks are virtually on your doorstep. You are also minutes away from the A27 giving you access along the whole of the South Coast and north towards Gatwick Airport and London.