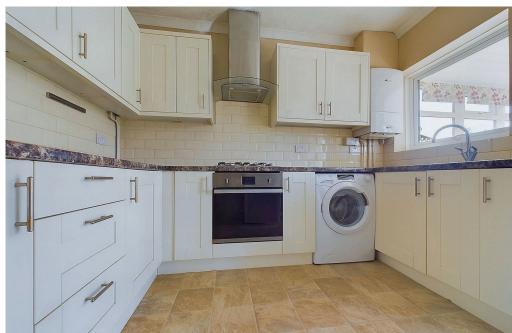

#### **INTERNAL**

The property is approached into the porch with a door giving access into the bright and airy hallway with doors leading to all rooms. The lounge benefits a feature fireplace with wooden surround. A modern fitted kitchen is situated to the rear of the bungalow and opens out directly into the conservatory. Benefitting a range of eye and base level units with integrated oven, hob and extractor over and space for washing machine and freestanding fridge/freezer. There are two double bedrooms, both offering ample space for furnishings. The bedrooms are then serviced by the family bathroom comprising bath with shower over, pedestal wash hand basin, low level wc. To the rear of the home is a conservatory with door out and overlooking the beautifully mature and landscaped garden.