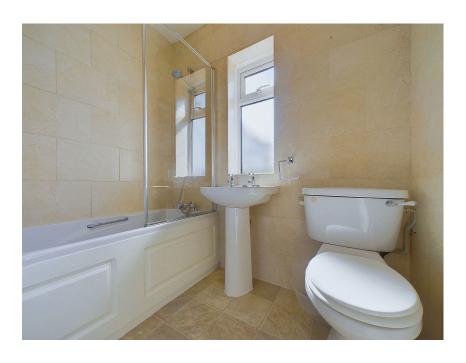

#### **INTERNAL**

The property is approached into the porch with a door giving access into the bright and airy hallway with doors leading to all rooms. The lounge benefits a feature fireplace with wooden surround. A modern fitted kitchen is situated to the rear of the bungalow and opens out directly into the conservatory. Benefitting a range of eye and base level units with integrated oven, hob and extractor over and space for washing machine and freestanding fridge/freezer. There are two double bedrooms, both offering ample space for furnishings. The bedrooms are then serviced by the family bathroom comprising bath with shower over, pedestal wash hand basin, low level wc. To the rear of the home is a conservatory with door out and overlooking the beautifully mature and landscaped garden.