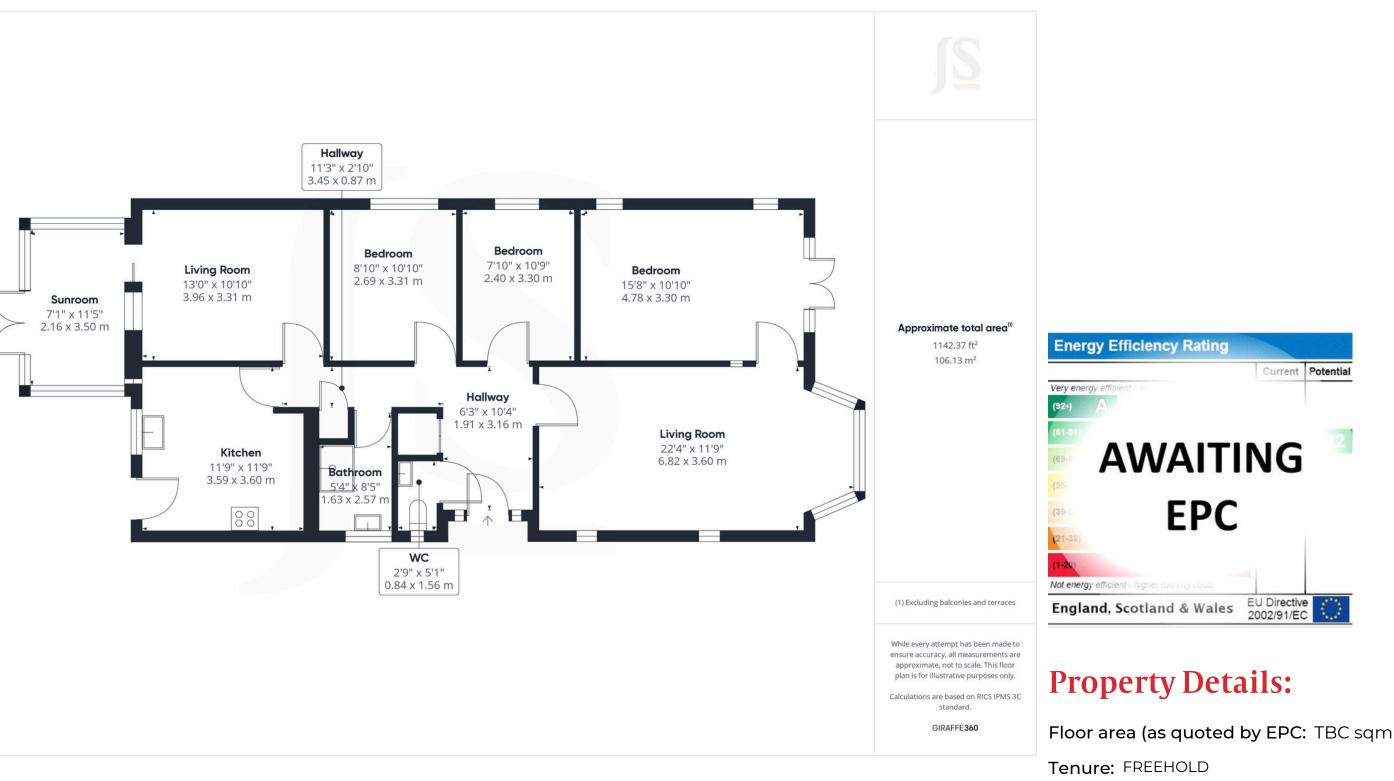

We are pleased to be able to offer a detached bungalow to the market. The property offers three bedrooms, two reception rooms, kitchen/ breakfast room, sun room, shower room and separate WC. The property benefits from off road parking, south facing rear garden and garage.

## **Key Features**

- Detached Bungalow
- Three Bedrooms
- Two Reception Rooms
- Kitchen/ Breakfast Room
- Shower Room & Separte WC
- South Facing Rear Garden
- Sun Room
- Off Road Road Parking
- Garage
- Close to Local Shopping Facilities

**3** Bedrooms

Bathrooms

2 Reception Room

COUNCIL TAX BAND С

Council tax band: E

Whilst we endeavour to make our property particulars accurate and reliable, we have not carried out a detailed survey. If there is any point which is of particular importance to you, please contact the offi ce and we will be pleased to check the information for you, particularly if you are contemplating travelling some distance. Whilst every effort has been made to ensure that any fl oorplans are correct and drawn as accurately as possible, they are to be used for layout and identifi cation purposes only and are not drawn to scale. The services, where applicable, including electrical equipment and other appliances have not been tested and no warranty can be given that they are in working order, even where described in these particulars. Carpets, curtains, furnishings, gas fi res, electrical goods/ fi ttings or other fi xtures, unless expressly mentioned, are not necessarily included with the property.