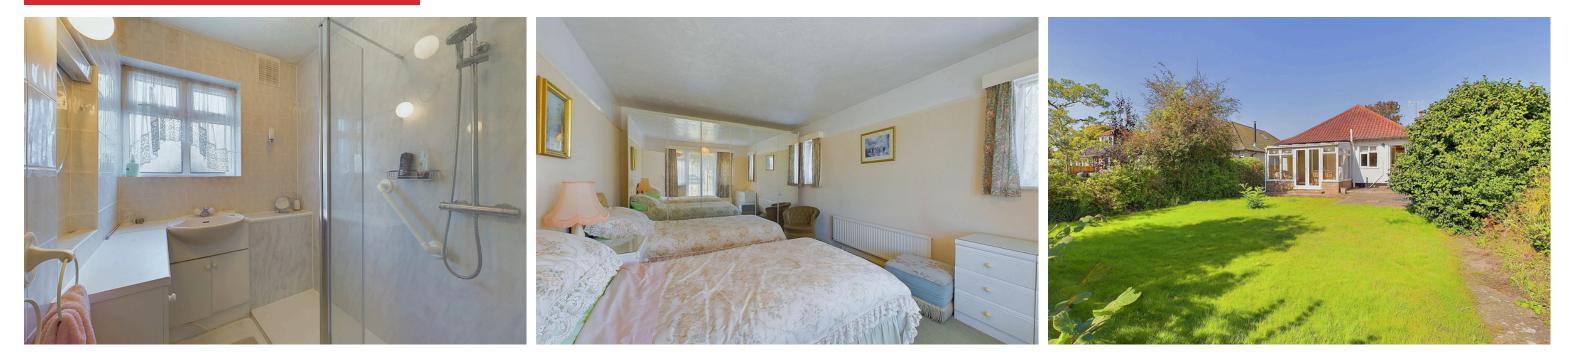

### **INTERNAL**

Front door leading into the entrance hall with access to all rooms, separate WC and storage cupboard. To the front of the property there is a lounge with a bay fronted window and a door leading into the primary bedroom. There are a further two bedrooms one of which being used as a dining room. To the rear of the property there is an additional reception room which sliding doors leading out to the sun room. The kitchen/ breakfast room offers wall and base units with spaces for all appliances, sink, drainer, gas fired boiler and door leading out to the garden.

#### EXTERNAL

To the front of the property there is off road parking leading to the garage. The front has been laid to lawn and timber gate leading down to the rear garden. The garage benefits from an electric roller up and over door. The rear garden is south facing and has been laid to lawn with pathway leading to the end of the garden and mature floral and shrub borders.