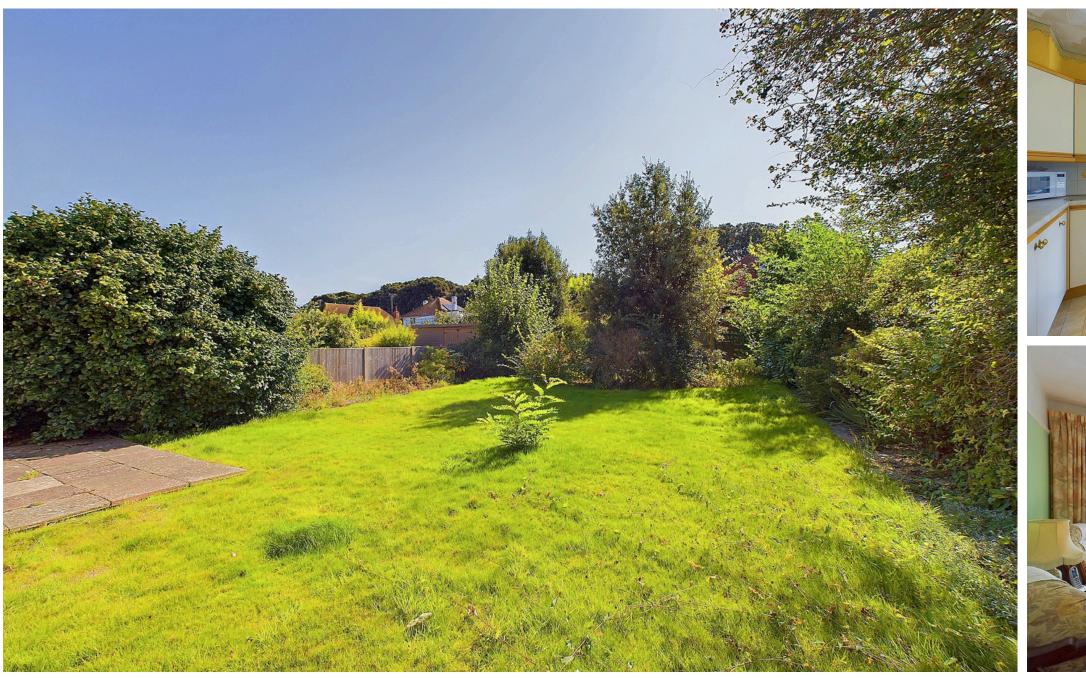

#### EXTERNAL

To the front of the property there is off road parking leading to the garage. The front has been laid to lawn and timber gate leading down to the rear garden. The garage benefits from an electric roller up and over door. The rear garden is south facing and has been laid to lawn with pathway leading to the end of the garden and mature floral and shrub borders.