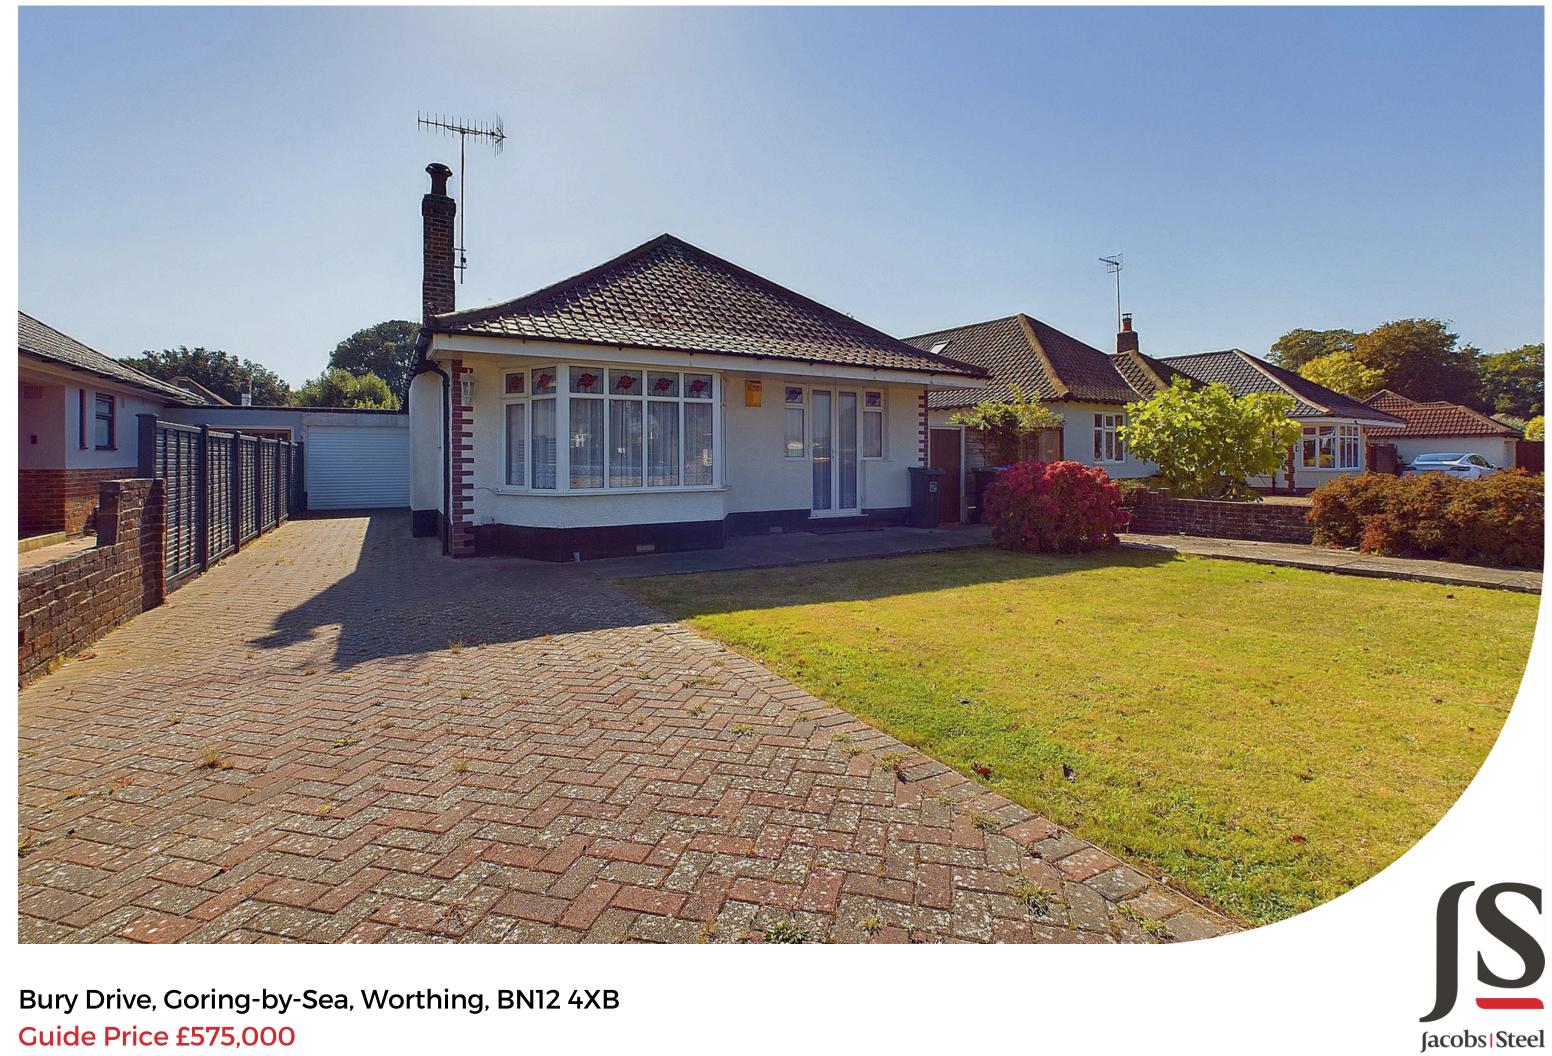

We are pleased to be able to offer a detached bungalow to the market. The property offers three bedrooms, two reception rooms, kitchen/ breakfast room, sun room, shower room and separate WC. The property benefits from off road parking, south facing rear garden and garage.

#### EXTERNAL

To the front of the property there is off road parking leading to the garage. The front has been laid to lawn and timber gate leading down to the rear garden. The garage benefits from an electric roller up and over door. The rear garden is south facing and has been laid to lawn with pathway leading to the end of the garden and mature floral and shrub borders.