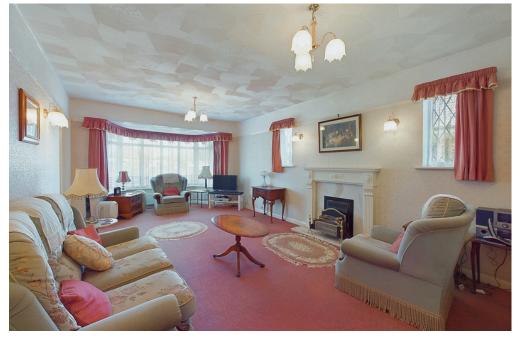

### **INTERNAL**

Front door leading into the entrance hall with access to all rooms, separate WC and storage cupboard. To the front of the property there is a lounge with a bay fronted window and a door leading into the primary bedroom. There are a further two bedrooms one of which being used as a dining room. To the rear of the property there is an additional reception room which sliding doors leading out to the sun room. The kitchen/ breakfast room offers wall and base units with spaces for all appliances, sink, drainer, gas fired boiler and door leading out to the garden.