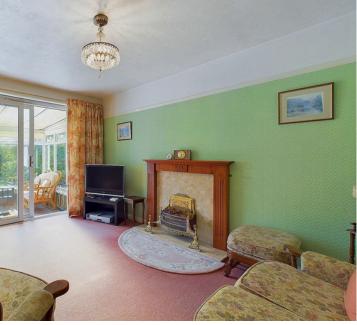

### **INTERNAL**

Front door leading into the entrance hall with access to all rooms, separate WC and storage cupboard. To the front of the property there is a lounge with a bay fronted window and a door leading into the primary bedroom. There are a further two bedrooms one of which being used as a dining room. To the rear of the property there is an additional reception room which sliding doors leading out to the sun room. The kitchen/ breakfast room offers wall and base units with spaces for all appliances, sink, drainer, gas fired boiler and door leading out to the garden.