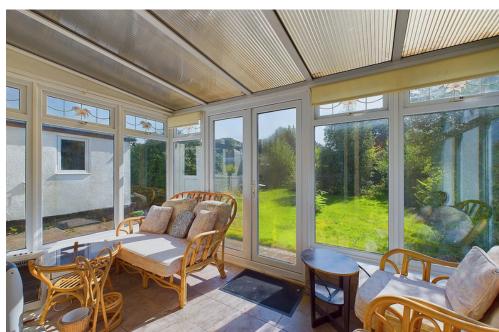

### **INTERNAL**

Front door leading into the entrance hall with access to all rooms, separate WC and storage cupboard. To the front of the property there is a lounge with a bay fronted window and a door leading into the primary bedroom. There are a further two bedrooms one of which being used as a dining room. To the rear of the property there is an additional reception room which sliding doors leading out to the sun room. The kitchen/ breakfast room offers wall and base units with spaces for all appliances, sink, drainer, gas fired boiler and door leading out to the garden.