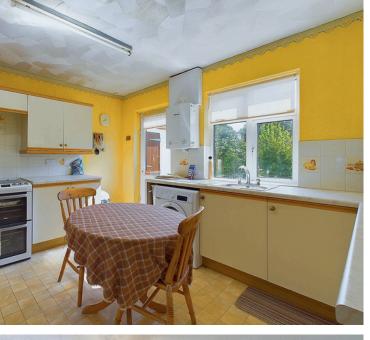

### **INTERNAL**

Front door leading into the entrance hall with access to all rooms, separate WC and storage cupboard. To the front of the property there is a lounge with a bay fronted window and a door leading into the primary bedroom. There are a further two bedrooms one of which being used as a dining room. To the rear of the property there is an additional reception room which sliding doors leading out to the sun room. The kitchen/ breakfast room offers wall and base units with spaces for all appliances, sink, drainer, gas fired boiler and door leading out to the garden.