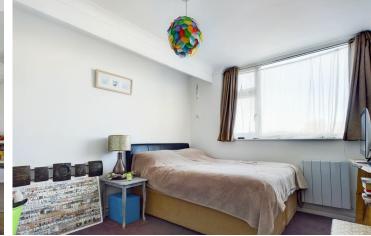

### INTERNAL

The apartment is entered via a communal front door leading to the communal hallway with stairs up to the first floor. A private front door leads you into the apartment in which the current vendor has created an open plan and spacious room with a direct sea view, as soon as you walk into the apartment and generous bright proportions. From removing the wall, this means this room is now 22ft in length to the wall with a window offering beautiful panoramic view. This room opens up into the kitchen area which is suitable for appliances and is the perfect opportunity to add your own stamp. Sliding doors then lead you into a covered area balcony with glass windows and views to the sea. This room is currently in the process of being re-plastered. To the rear of the apartment is the double bedroom with distant downland views and just next door is the bath room. The vendor very recently rewired the property and only very minor cosmetical changes would very quickly turn this into a luxurious seafront apartment.