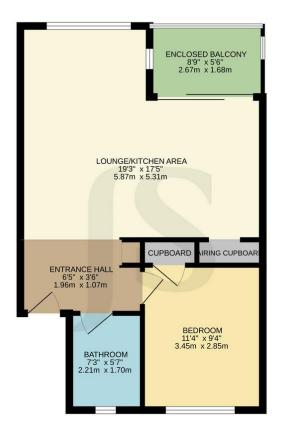

## **Property Details:**

Floor Area: () – Floor area is quoted from the EPC

Tenure: Leasehold

Council Tax: Band B

PLAN IS FOR LAYOUT GUIDANCE ONLY

White every attempt has been made to ensure the accuracy of the Booplan contained here, measurements of does, windows, and any offer times are approximate and n neisponsibility taken for any ensurements on or me-statement. This plan is for illustrative purpose only and should be used as such by any prospective purchaser. The services, systems and applicates should here there itself and no guarantee as to their openability or efficiency can be given. Made with Mercine CO23.