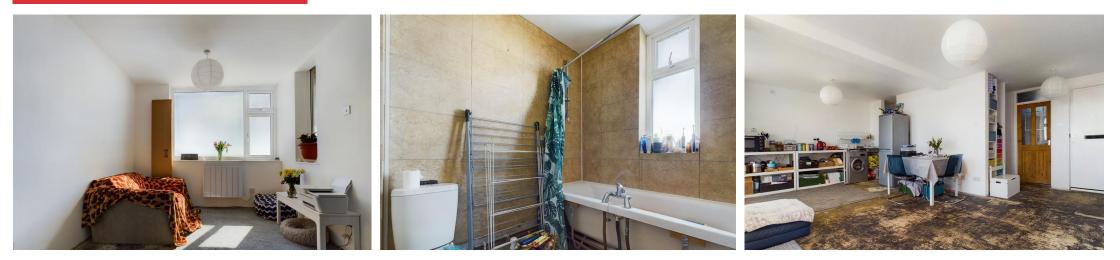

### INTERNAL

The apartment is entered via a communal front door leading to the communal hallway with stairs up to the first floor. A private front door leads you into the apartment in which the current vendor has created an open plan and spacious room with a direct sea view, as soon as you walk into the apartment and generous bright proportions. From removing the wall, this means this room is now 22ft in length to the wall with a window offering beautiful panoramic view. This room opens up into the kitchen area which is suitable for appliances and is the perfect opportunity to add your own stamp. Sliding doors then lead you into a covered area balcony with glass windows and views to the sea. This room is currently in the process of being re-plastered. To the rear of the apartment is the double bedroom with distant downland views and just next door is the bath room. The vendor very recently rewired the property and only very minor cosmetical changes would very quickly turn this into a luxurious seafront apartment.