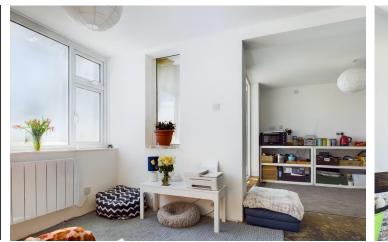

### INTERNAL

The apartment is entered via a communal front door leading to the communal hallway with stairs up to the first floor. A private front door leads you into the apartment in which the current vendor has created an open plan and spacious room with a direct sea view, as soon as you walk into the apartment and generous bright proportions. From removing the wall, this means this room is now 22ft in length to the wall with a window offering beautiful panoramic view. This room opens up into the kitchen area which is suitable for appliances and is the perfect opportunity to add your own stamp. Sliding doors then lead you into a covered area balcony with glass windows and views to the sea. This room is currently in the process of being re-plastered. To the rear of the apartment is the double bedroom with distant downland views and just next door is the bath room. The vendor very recently rewired the property and only very minor cosmetical changes would very quickly turn this into a luxurious seafront apartment.