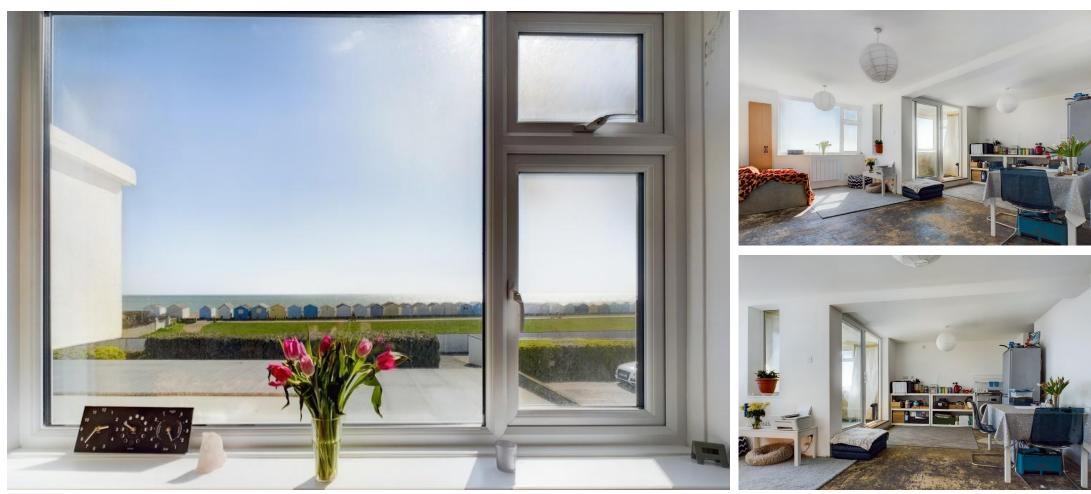

### INTERNAL

The apartment is entered via a communal front door leading to the communal hallway with stairs up to the first floor. A private front door leads you into the apartment in which the current vendor has created an open plan and spacious room with a direct sea view, as soon as you walk into the apartment and generous bright proportions. From removing the wall, this means this room is now 22ft in length to the wall with a window offering beautiful panoramic view. This room opens up into the kitchen area which is suitable for appliances and is the perfect opportunity to add your own stamp. Sliding doors then lead you into a covered area balcony with glass windows and views to the sea. This room is currently in the process of being re-plastered. To the rear of the apartment is the double bedroom with distant downland views and just next door is the bath room. The vendor very recently rewired the property and only very minor cosmetical changes would very quickly turn this into a luxurious seafront apartment.