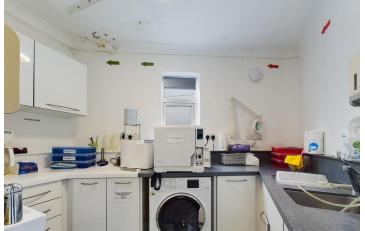

4 Receptions Rooms

INTERNAL The property is currently set up as a business on two floors but with potential to use the first floor as a flat (subject to any necessary consent) with a business below. The current layout is a reception area upon entering, two good sized treatment rooms, an inner hall leading to two cloakroom/wc and back door access. Stairs leading to a spacious landing with a further treatment room, two utility rooms, both with base and wall units, worktop over with inset sink and space for appliances. Inner hall to an office and stairs leading to a loft room with Velux window and perfect for storage.

OFFICE 9' 11" x 6' 10" (3.02m x 2.08m)

UTILITY ROOM 1

UTILITY ROOM 2

LOFT ROOM