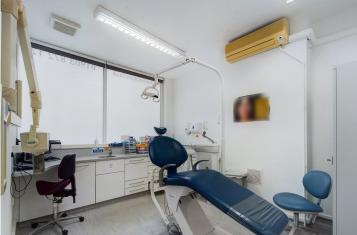

4 Receptions Rooms

INTERNAL The property is currently set up as a business on two floors but with potential to use the first floor as a flat (subject to any necessary consent) with a business below. The current layout is a reception area upon entering, two good sized treatment rooms, an inner hall leading to two cloakroom/wc and back door access. Stairs leading to a spacious landing with a further treatment room, two utility rooms, both with base and wall units, worktop over with inset sink and space for appliances. Inner hall to an office and stairs leading to a loft room with Velux window and perfect for storage.

RECEPTION ROOM 16'8" x 12'1" (5.08m x 3.68m)

TREATMENT ROOM 1 13' 0" x 10' 1" (3.96m x 3.07m)

TREATMENT ROOM 2 14' 11" x 9' 8" (4.55m x 2.95m)

CLOAKROOM/WC 1

CLOAKROOM/WC 2

FIRST FLOOR LANDING

TREATMENT ROOM 3 13' 4" x 12' 6" (4.06m x 3.81m)