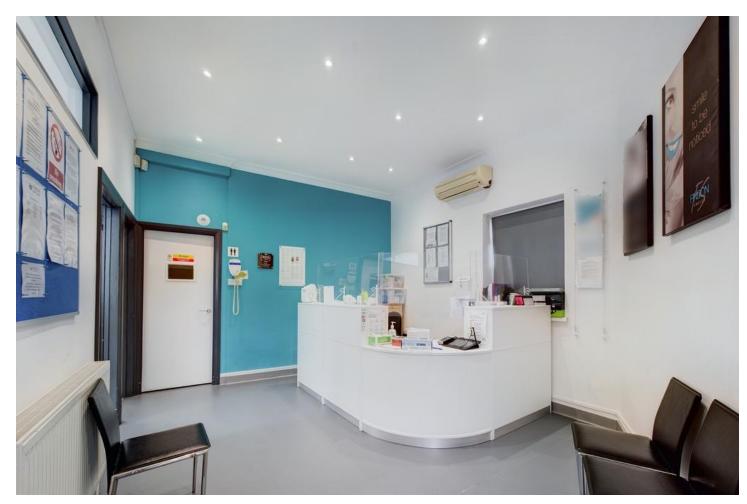

4 Receptions Rooms

INTERNAL The property is currently set up as a business on two floors but with potential to use the first floor as a flat (subject to any necessary consent) with a business below. The current layout is a reception area upon entering, two good sized treatment rooms, an inner hall leading to two cloakroom/wc and back door access. Stairs leading to a spacious landing with a further treatment room, two utility rooms, both with base and wall units, worktop over with inset sink and space for appliances. Inner hall to an office and stairs leading to a loft room with Velux window and perfect for storage.

RECEPTION ROOM 16'8" x 12'1" (5.08m x 3.68m)

TREATMENT ROOM 1 13' 0" x 10' 1" (3.96m x 3.07m)

TREATMENT ROOM 2 14' 11" x 9' 8" (4.55m x 2.95m)

CLOAKROOM/WC 1

CLOAKROOM/WC 2

FIRST FLOOR LANDING

TREATMENT ROOM 3 13' 4" x 12' 6" (4.06m x 3.81m)