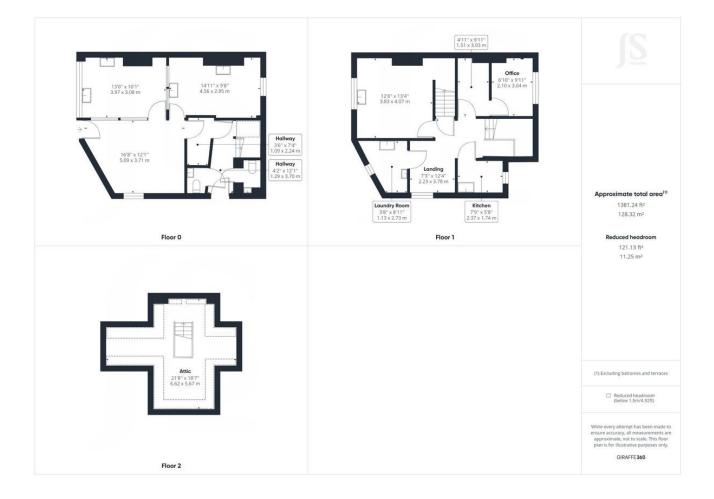

4 Receptions Rooms

INTERNAL The property is currently set up as a business on two floors but with potential to use the first floor as a flat (subject to any necessary consent) with a business below. The current layout is a reception area upon entering, two good sized treatment rooms, an inner hall leading to two cloakroom/wc and back door access. Stairs leading to a spacious landing with a further treatment room, two utility rooms, both with base and wall units, worktop over with inset sink and space for appliances. Inner hall to an office and stairs leading to a loft room with Velux window and perfect for storage.

RECEPTION ROOM 16'8" x 12'1" (5.08m x 3.68m)

TREATMENT ROOM 1 13' 0" x 10' 1" (3.96m x 3.07m)

TREATMENT ROOM 2 14' 11" x 9' 8" (4.55m x 2.95m)

CLOAKROOM/WC 1

CLOAKROOM/WC 2

FIRST FLOOR LANDING

TREATMENT ROOM 3 13' 4" x 12' 6" (4.06m x 3.81m)

OFFICE 9' 11" x 6' 10" (3.02m x 2.08m)

UTILITY ROOM 1

UTILITY ROOM 2

LOFT ROOM