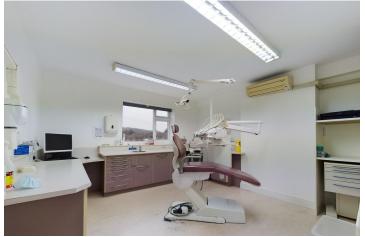

4 Receptions Rooms

INTERNAL The property is currently set up as a business on two floors but with potential to use the first floor as a flat (subject to any necessary consent) with a business below. The current layout is a reception area upon entering, two good sized treatment rooms, an inner hall leading to two cloakroom/wc and back door access. Stairs leading to a spacious landing with a further treatment room, two utility rooms, both with base and wall units, worktop over with inset sink and space for appliances. Inner hall to an office and stairs leading to a loft room with Velux window and perfect for storage.

RECEPTION ROOM 16'8" x 12'1" (5.08m x 3.68m)

TREATMENT ROOM 1 13' 0" x 10' 1" (3.96m x 3.07m)

TREATMENT ROOM 2 14' 11" x 9' 8" (4.55m x 2.95m)

CLOAKROOM/WC 1

CLOAKROOM/WC 2

FIRST FLOOR LANDING

TREATMENT ROOM 3 13' 4" x 12' 6" (4.06m x 3.81m)