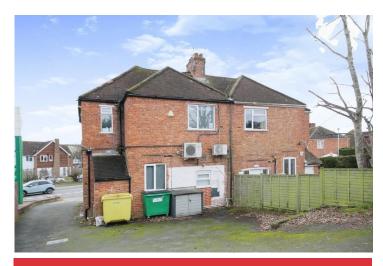

Guide Price **£450,000** 

We would like to present this freehold property which is currently a business on two floors with off road parking. The property has a reception area, three reception rooms, office, two cloakroom./wc, two utility rooms and a loft room.

EXTERNAL This freehold property owns the frontage and a private rear car park benefitting off road parking for several cars.

SITUATED Located in Findon Valley with a choice of shopping facilities nearby including a coffee shop, dry cleaners, hairdressers, Tesco express and doctors' surgery nearby. There are regular bus services that pass along the Findon Road and easy access to A24 and A27.