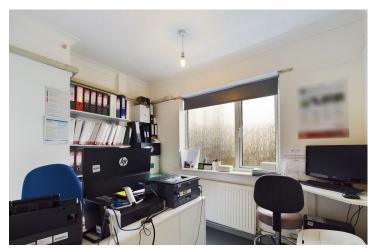

4 Receptions Rooms

INTERNAL The property is currently set up as a business on two floors but with potential to use the first floor as a flat (subject to any necessary consent) with a business below. The current layout is a reception area upon entering, two good sized treatment rooms, an inner hall leading to two cloakroom/wc and back door access. Stairs leading to a spacious landing with a further treatment room, two utility rooms, both with base and wall units, worktop over with inset sink and space for appliances. Inner hall to an office and stairs leading to a loft room with Velux window and perfect for storage.

OFFICE 9' 11" x 6' 10" (3.02m x 2.08m)

UTILITY ROOM 1

UTILITY ROOM 2

LOFT ROOM