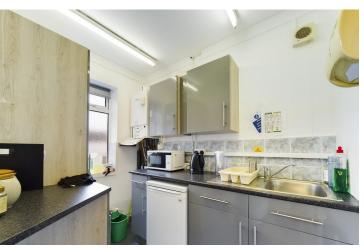

4 Receptions Rooms

INTERNAL The property is currently set up as a business on two floors but with potential to use the first floor as a flat (subject to any necessary consent) with a business below. The current layout is a reception area upon entering, two good sized treatment rooms, an inner hall leading to two cloakroom/wc and back door access. Stairs leading to a spacious landing with a further treatment room, two utility rooms, both with base and wall units, worktop over with inset sink and space for appliances. Inner hall to an office and stairs leading to a loft room with Velux window and perfect for storage.

OFFICE 9' 11" x 6' 10" (3.02m x 2.08m)

UTILITY ROOM 1

UTILITY ROOM 2

LOFT ROOM