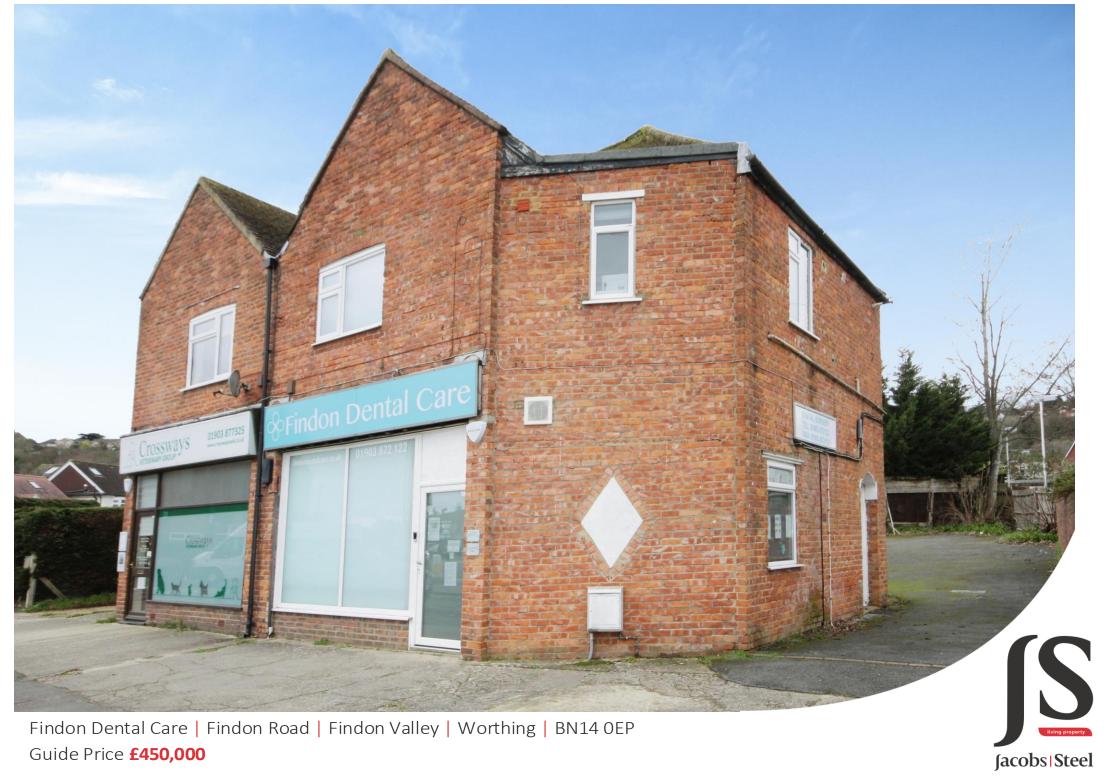

Guide Price **£450,000** 

We would like to present this freehold property which is currently a business on two floors with off road parking. The property has a reception area, three reception rooms, office, two cloakroom./wc, two utility rooms and a loft room.

Property details: Findon Road | Findon Valley | Worthing | BN14 OEP

## Key features:

- Potential First Floor Flat (subject to any necessary consent) & Business
- Freehold
- Entrance Reception Room
- Three Treatment Rooms
- Office
- Two Ground Floor Cloakrooms/WC
- Two Utility Rooms (Potential Kitchen)
- Loft Room with Velux Window
- Off Road Parking
- Close to All Local Amenities

EXTERNAL This freehold property owns the frontage and a private rear car park benefitting off road parking for several cars.

SITUATED Located in Findon Valley with a choice of shopping facilities nearby including a coffee shop, dry cleaners, hairdressers, Tesco express and doctors' surgery nearby. There are regular bus services that pass along the Findon Road and easy access to A24 and A27.