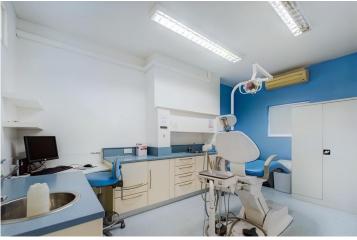

4 Receptions Rooms

INTERNAL The property is currently set up as a business on two floors but with potential to use the first floor as a flat (subject to any necessary consent) with a business below. The current layout is a reception area upon entering, two good sized treatment rooms, an inner hall leading to two cloakroom/wc and back door access. Stairs leading to a spacious landing with a further treatment room, two utility rooms, both with base and wall units, worktop over with inset sink and space for appliances. Inner hall to an office and stairs leading to a loft room with Velux window and perfect for storage.

RECEPTION ROOM 16'8" x 12'1" (5.08m x 3.68m)

TREATMENT ROOM 1 13' 0" x 10' 1" (3.96m x 3.07m)

TREATMENT ROOM 2 14' 11" x 9' 8" (4.55m x 2.95m)

CLOAKROOM/WC 1

CLOAKROOM/WC 2

FIRST FLOOR LANDING

TREATMENT ROOM 3 13' 4" x 12' 6" (4.06m x 3.81m)