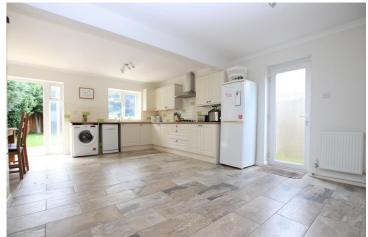

### 

INTERNALLY A double glazed porch to the front of the property offers a convenient space to kick off shoes before entering the spacious entrance hallway with doors to all rooms and two storage cupboards. The bay fronted lounge is positioned to the front of the property and measures a spacious 18'1 x 12'5. To the rear is the extended op en plan kitchen/diner which faces west, over looking the rear garden and has been fitted with a modern 'shaker' style kitchen with space and provisions for white goods; there is plenty of space for a family dining table along with a small sofa. From the kitchen/diner, a door leads to a dual aspect study with further access to rear garden. Both bedrooms can comfortably fit double beds with the master bedroom measuring generous 14'1 x 12'5 and the second bedroom boasting fitted wardrobes. The bathroom has been fitted with a full suite including a bath with shower over and a hand wash basin. There is a separate w/c adjacent which is fitted with a toilet and hand wash basin.

#### ENTRANCEHALL

LOUNGE 18'1" x 12' 5" (5.51m x 3.78m) KITCHEN/DINER 21'1" x 18' 9" (6.43m x 5.72m) STUDY 10'3" x 5' 10" (3.12m x 1.78m) BEDROOM ONE 14' 1" x 12' 5" (4.29m x 3.78m) BEDROOM TWO 10' x 8' 1" (3.05m x 2.46m) BATHROOM SEPERATE W/C GARAGE