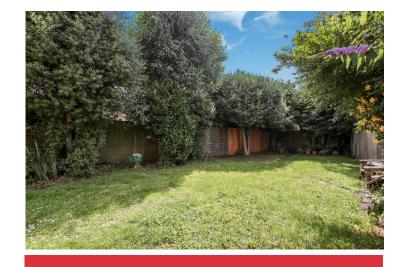

EXTERNALLY The bungalow is positioned on a generously sized plot with the front garden laid mainly to lawn with mature planted borders and a driveway offering parking for several vehicles and access to the brick built garage. There is a side gate leading through to the west facing rear garden which has a large paved patio and lawn with an array of mature borders. SITUATED in the sought after Tarring area with local shops being available at Tarring village. The property also falls within the popular Thom as A Beck et School catchment area. The development is approximately 1 mile from West Worthing station and 0.5 miles from Tarring village centre. The A27 is within a few minutes' drive and main bus routes run along close by Littleh ampton Road. Worthing town centre is approximately 2 miles away and offers a range of amenities such as restaurants, theatres, cinemas and leisure facilities.