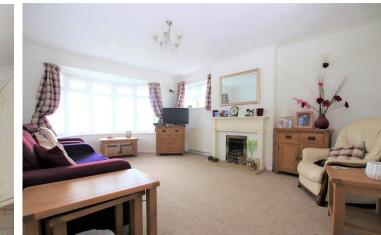

### 

INTERNALLY A double glazed porch to the front of the property offers a convenient space to kick off shoes before entering the spacious entrance hallway with doors to all rooms and two storage cupboards. The bay fronted lounge is positioned to the front of the property and measures a spacious 18'1 x 12'5. To the rear is the extended op en plan kitchen/diner which faces west, over looking the rear garden and has been fitted with a modern 'shaker' style kitchen with space and provisions for white goods; there is plenty of space for a family dining table along with a small sofa. From the kitchen/diner, a door leads to a dual aspect study with further access to rear garden. Both bedrooms can comfortably fit double beds with the master bedroom measuring generous 14'1 x 12'5 and the second bedroom boasting fitted wardrobes. The bathroom has been fitted with a full suite including a bath with shower over and a hand wash basin. There is a separate w/c adjacent which is fitted with a toilet and hand wash basin.