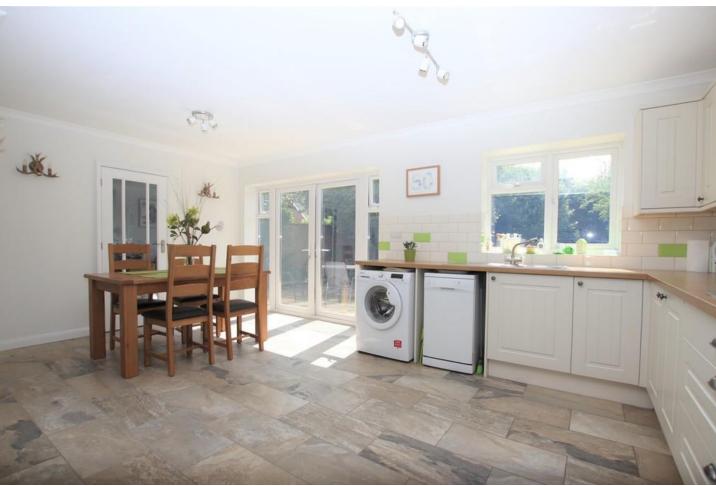

### 

INTERNALLY A double glazed porch to the front of the property offers a convenient space to kick off shoes before entering the spacious entrance hallway with doors to all rooms and two storage cupboards. The bay fronted lounge is positioned to the front of the property and measures a spacious 18'1 x 12'5. To the rear is the extended op en plan kitchen/diner which faces west, over looking the rear garden and has been fitted with a modern 'shaker' style kitchen with space and provisions for white goods; there is plenty of space for a family dining table along with a small sofa. From the kitchen/diner, a door leads to a dual aspect study with further access to rear garden. Both bedrooms can comfortably fit double beds with the master bedroom measuring generous 14'1 x 12'5 and the second bedroom boasting fitted wardrobes. The bathroom has been fitted with a full suite including a bath with shower over and a hand wash basin. There is a separate w/c adjacent which is fitted with a toilet and hand wash basin.