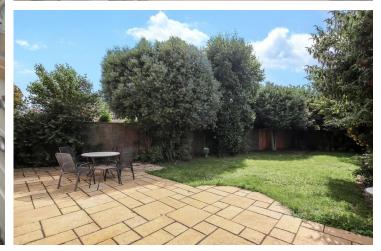

EXTERNALLY The bungalow is positioned on a generously sized plot with the front garden laid mainly to lawn with mature planted borders and a driveway offering parking for several vehicles and access to the brick built garage. There is a side gate leading through to the west facing rear garden which has a large paved patio and lawn with an array of mature borders. SITUATED in the sought after Tarring area with local shops being available at Tarring village. The property also falls within the popular Thom as A Beck et School catchment area. The development is approximately 1 mile from West Worthing station and 0.5 miles from Tarring village centre. The A27 is within a few minutes' drive and main bus routes run along close by Littleh ampton Road. Worthing town centre is approximately 2 miles away and offers a range of amenities such as restaurants, theatres, cinemas and leisure facilities.