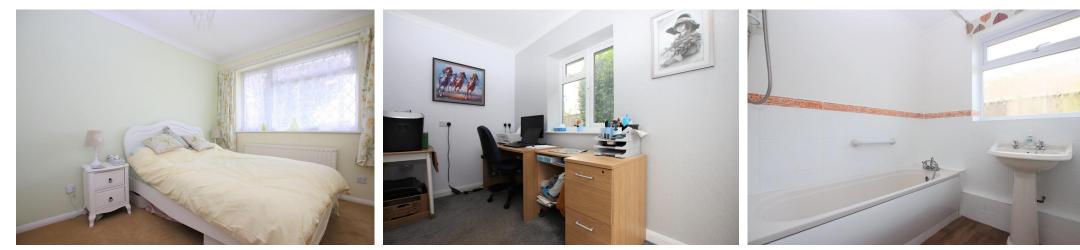

### 

INTERNALLY A double glazed porch to the front of the property offers a convenient space to kick off shoes before entering the spacious entrance hallway with doors to all rooms and two storage cupboards. The bay fronted lounge is positioned to the front of the property and measures a spacious 18'1 x 12'5. To the rear is the extended op en plan kitchen/diner which faces west, over looking the rear garden and has been fitted with a modern 'shaker' style kitchen with space and provisions for white goods; there is plenty of space for a family dining table along with a small sofa. From the kitchen/diner, a door leads to a dual aspect study with further access to rear garden. Both bedrooms can comfortably fit double beds with the master bedroom measuring generous 14'1 x 12'5 and the second bedroom boasting fitted wardrobes. The bathroom has been fitted with a full suite including a bath with shower over and a hand wash basin. There is a separate w/c adjacent which is fitted with a toilet and hand wash basin.

#### ENTRANCEHALL

LOUNGE 18'1" x 12' 5" (5.51m x 3.78m) KITCHEN/DINER 21'1" x 18' 9" (6.43m x 5.72m) STUDY 10'3" x 5' 10" (3.12m x 1.78m) BEDROOM ONE 14' 1" x 12' 5" (4.29m x 3.78m) BEDROOM TWO 10' x 8' 1" (3.05m x 2.46m) BATHROOM SEPERATE W/C GARAGE