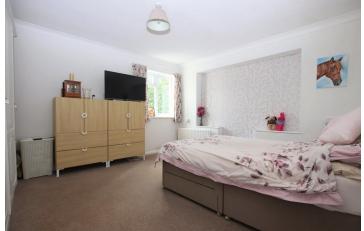

### 

INTERNALLY A double glazed porch to the front of the property offers a convenient space to kick off shoes before entering the spacious entrance hallway with doors to all rooms and two storage cupboards. The bay fronted lounge is positioned to the front of the property and measures a spacious 18'1 x 12'5. To the rear is the extended op en plan kitchen/diner which faces west, over looking the rear garden and has been fitted with a modern 'shaker' style kitchen with space and provisions for white goods; there is plenty of space for a family dining table along with a small sofa. From the kitchen/diner, a door leads to a dual aspect study with further access to rear garden. Both bedrooms can comfortably fit double beds with the master bedroom measuring generous 14'1 x 12'5 and the second bedroom boasting fitted wardrobes. The bathroom has been fitted with a full suite including a bath with shower over and a hand wash basin. There is a separate w/c adjacent which is fitted with a toilet and hand wash basin.

#### ENTRANCEHALL

LOUNGE 18'1" x 12' 5" (5.51m x 3.78m) KITCHEN/DINER 21'1" x 18' 9" (6.43m x 5.72m) STUDY 10'3" x 5' 10" (3.12m x 1.78m) BEDROOM ONE 14' 1" x 12' 5" (4.29m x 3.78m) BEDROOM TWO 10' x 8' 1" (3.05m x 2.46m) BATHROOM SEPERATE W/C GARAGE