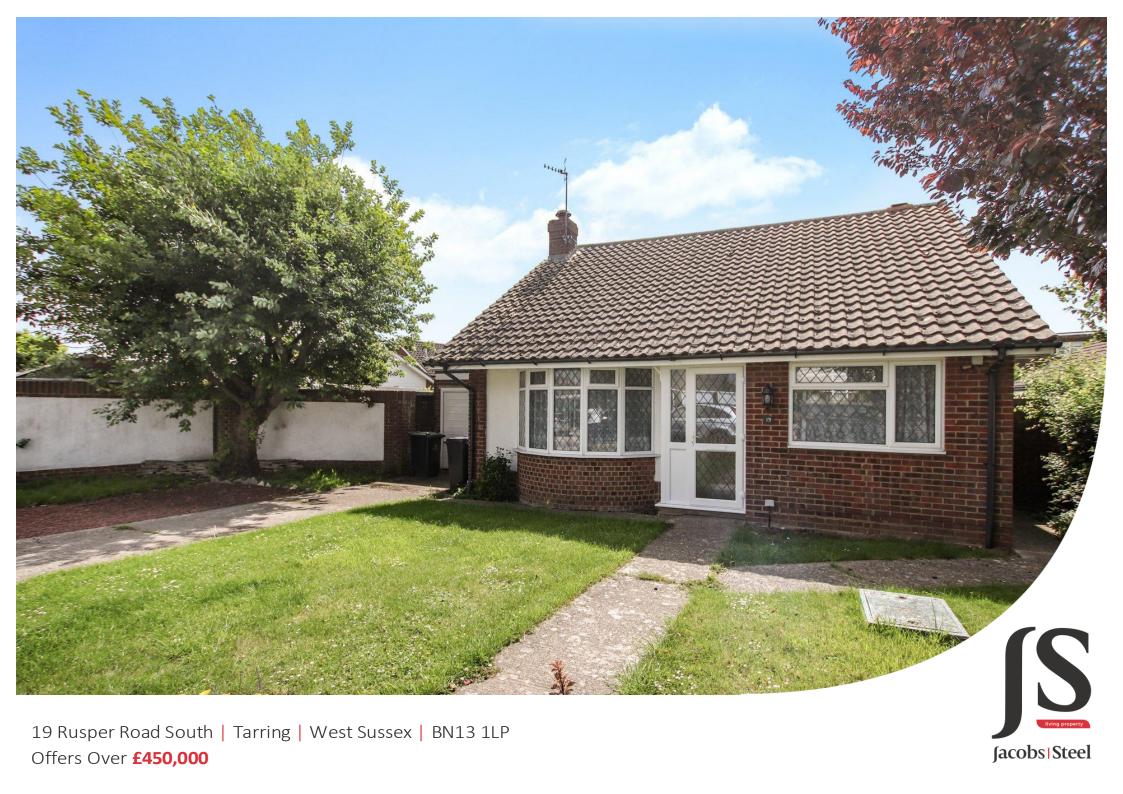

Jacobs Steel are delighted to offer for sale this immaculately presented and extended detached bungalow situated in this popular and quiet road in Tarring. The property boasts two double bedrooms, an extended open plan kitchen/diner, separate lounge, study, west facing rear garden, off road parking and a brick built garage.

EXTERNALLY The bungalow is positioned on a generously sized plot with the front garden laid mainly to lawn with mature planted borders and a driveway offering parking for several vehicles and access to the brick built garage. There is a side gate leading through to the west facing rear garden which has a large paved patio and lawn with an array of mature borders. SITUATED in the sought after Tarring area with local shops being available at Tarring village. The property also falls within the popular Thom as A Beck et School catchment area. The development is approximately 1 mile from West Worthing station and 0.5 miles from Tarring village centre. The A27 is within a few minutes' drive and main bus routes run along close by Littleh ampton Road. Worthing town centre is approximately 2 miles away and offers a range of amenities such as restaurants, theatres, cinemas and leisure facilities.