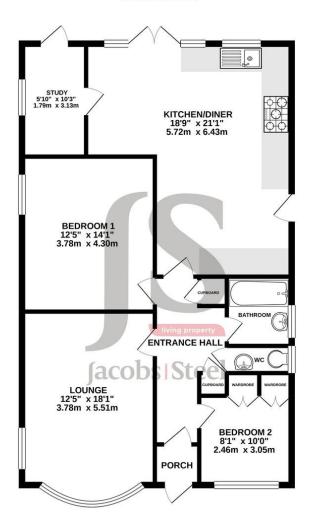

#### ENTRANCEHALL

LOUNGE 18'1" x 12' 5" (5.51m x 3.78m) KITCHEN/DINER 21'1" x 18' 9" (6.43m x 5.72m) STUDY 10'3" x 5' 10" (3.12m x 1.78m) BEDROOM ONE 14' 1" x 12' 5" (4.29m x 3.78m) BEDROOM TWO 10' x 8' 1" (3.05m x 2.46m) BATHROOM SEPERATE W/C GARAGE

**GROUND FLOOR** 

that a very attempt has been made to ensure the accouncy of the floorplane constanted here, measurements of door, whotker, crossing all bay other times an approximate and to responsibility, taken for any more omission or mis-statement. This plan is for illustrates purposes only and should be used as such by any sognetive purchaser. The services, systems and applicates there have the tested and on guarantee as to their operability or efficiency can be given. Made with Metrogon 2021