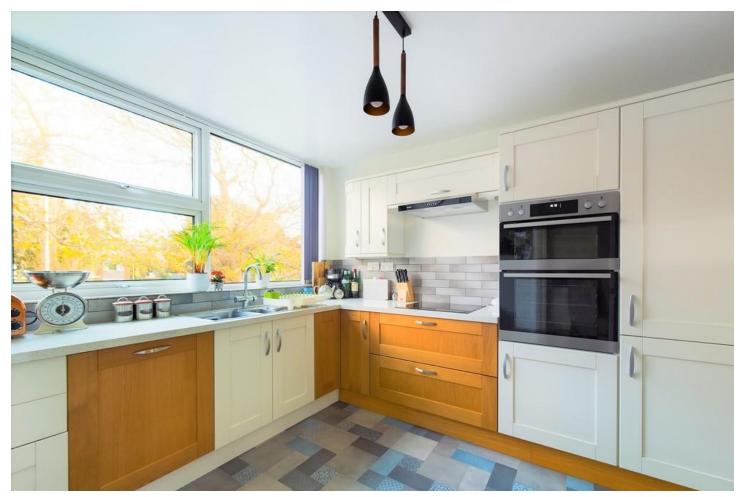

INTERNAL Communal front door leading to the communal entrance with stairs to the private front door. Front door leading into the entrance hall which has access to three storage cupboards, one of which has plumbing for washing machine and tumble dryer, there is also access to the downstairs cloakroom, refitted kitchen and Lounge/ dining room. The refitted kitchen has wall and base units with integrated double oven, induction hob with extractor above, 1 1/2 bowl sink drainer, integrated dishwasher and fridge freezer. The lounge / dining room is west facing and measures a generous 22ft x 19ft with stairs rising to the first floor. On the first floor there are two double bedrooms, both of which have built in wardrobes. The four piece bathroom comprises of walk in shower with glass screen, panelled bath, WC and wash hand basin.