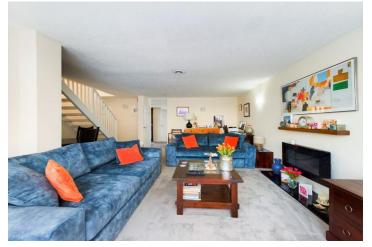

INTERNAL Communal front door leading to the communal entrance with stairs to the private front door. Front door leading into the entrance hall which has access to three storage cupboards, one of which has plumbing for washing machine and tumble dryer, there is also access to the downstairs cloakroom, refitted kitchen and Lounge/ dining room. The refitted kitchen has wall and base units with integrated double oven, induction hob with extractor above, 1 1/2 bowl sink drainer, integrated dishwasher and fridge freezer. The lounge / dining room is west facing and measures a generous 22ft x 19ft with stairs rising to the first floor. On the first floor there are two double bedrooms, both of which have built in wardrobes. The four piece bathroom comprises of walk in shower with glass screen, panelled bath, WC and wash hand basin.