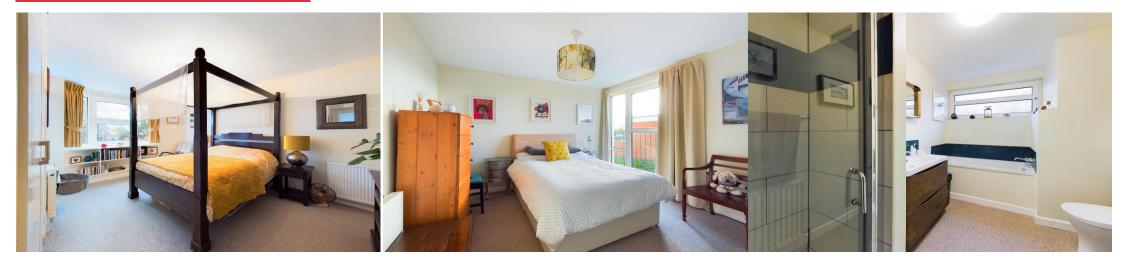

INTERNAL Communal front door leading to the communal entrance with stairs to the private front door. Front door leading into the entrance hall which has access to three storage cupboards, one of which has plumbing for washing machine and tumble dryer, there is also access to the downstairs cloakroom, refitted kitchen and Lounge/ dining room. The refitted kitchen has wall and base units with integrated double oven, induction hob with extractor above, 1 1/2 bowl sink drainer, integrated dishwasher and fridge freezer. The lounge / dining room is west facing and measures a generous 22ft x 19ft with stairs rising to the first floor. On the first floor there are two double bedrooms, both of which have built in wardrobes. The four piece bathroom comprises of walk in shower with glass screen, panelled bath, WC and wash hand basin.