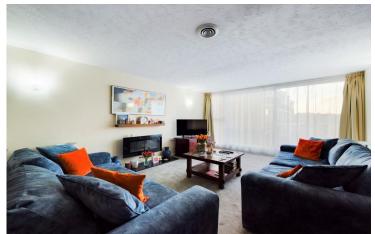

INTERNAL Communal front door leading to the communal entrance with stairs to the private front door. Front door leading into the entrance hall which has access to three storage cupboards, one of which has plumbing for washing machine and tumble dryer, there is also access to the downstairs cloakroom, refitted kitchen and Lounge/ dining room. The refitted kitchen has wall and base units with integrated double oven, induction hob with extractor above, 1 1/2 bowl sink drainer, integrated dishwasher and fridge freezer. The lounge / dining room is west facing and measures a generous 22ft x 19ft with stairs rising to the first floor. On the first floor there are two double bedrooms, both of which have built in wardrobes. The four piece bathroom comprises of walk in shower with glass screen, panelled bath, WC and wash hand basin.