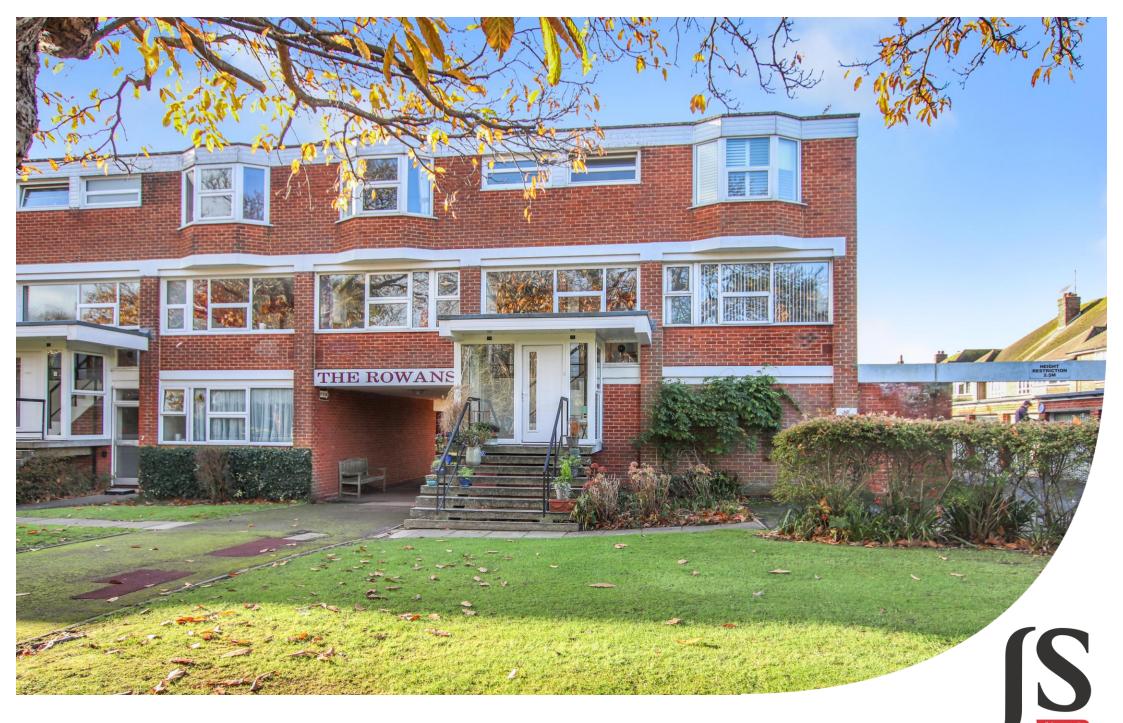

10 The Rowans | Worthing |West Sussex | BN11 5AT Asking Price Of **£325,000** 

Jacobs Steel

We are pleased to able to offer for sale a very well presented, first and second floor maisonette. The property has been refurbished throughout by the current owner. The property has a 22ft lounge/ diner, refitted kitchen, downstairs cloakroom, two double bedrooms, four piece bathroom suite and share of freehold with a long lease.

EXTERNAL The development is surrounded by well maintained communal gardens. There is unallocated residents parking.

SITUATED In a popular development on sought after Grand Avenue, close to Worthing Seafront within half a mile at the bottom of the road. Local amenities can be found on Goring Road approximately half a mile away which include coffee shops, convenience stores, eateries and a pharmacy. Worthing town centre with its comprehensive shopping amenities, restaurants, pubs, cinemas, theatres and leisure facilities is approximately one mile away. The nearest train station is West Worthing which is approximately half a mile away whilst bus services, including 700, run along Grand Avenue.