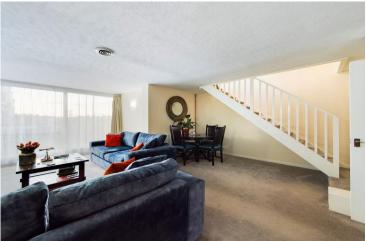

INTERNAL Communal front door leading to the communal entrance with stairs to the private front door. Front door leading into the entrance hall which has access to three storage cupboards, one of which has plumbing for washing machine and tumble dryer, there is also access to the downstairs cloakroom, refitted kitchen and Lounge/ dining room. The refitted kitchen has wall and base units with integrated double oven, induction hob with extractor above, 1 1/2 bowl sink drainer, integrated dishwasher and fridge freezer. The lounge / dining room is west facing and measures a generous 22ft x 19ft with stairs rising to the first floor. On the first floor there are two double bedrooms, both of which have built in wardrobes. The four piece bathroom comprises of walk in shower with glass screen, panelled bath, WC and wash hand basin.