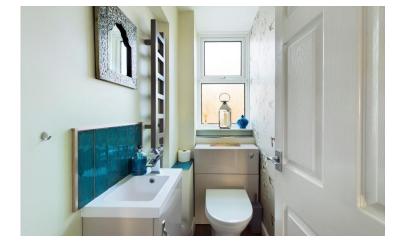

INTERNAL Communal front door leading to the communal entrance with stairs to the private front door. Front door leading into the entrance hall which has access to three storage cupboards, one of which has plumbing for washing machine and tumble dryer, there is also access to the downstairs cloakroom, refitted kitchen and Lounge/ dining room. The refitted kitchen has wall and base units with integrated double oven, induction hob with extractor above, 1 1/2 bowl sink drainer, integrated dishwasher and fridge freezer. The lounge / dining room is west facing and measures a generous 22ft x 19ft with stairs rising to the first floor. On the first floor there are two double bedrooms, both of which have built in wardrobes. The four piece bathroom comprises of walk in shower with glass screen, panelled bath, WC and wash hand basin.