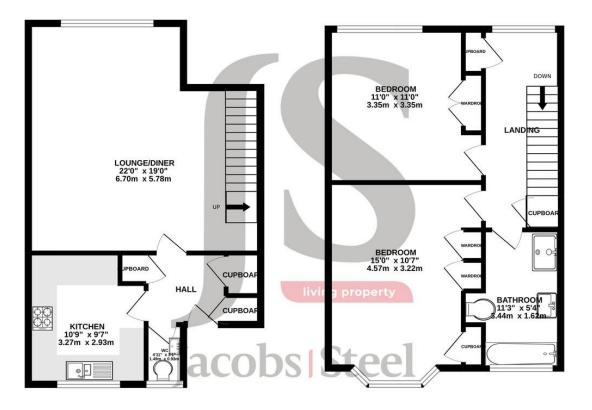

COMMUNAL ENTRANCE | ENTRANCE HALL KITCHEN LOUNGE/ DINING ROOM | FIRST FLOOR DOWNSTAIRS WC BEDROOM ONE BEDROOM TWO BATHROOM |

TENURE Share of freehold Lease 999 years remaining from 1964 Service Charge: £1800 per annum

## Property Details:

Floor Area: 1,012 sq ft (94 sq m) – Floor area is quoted from the EPC

Tenure: Share of Freehold

Council Tax: Band C

💿 У in 🖸

f