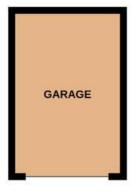

EXTERNAL The front of the property and side is laid to hardstanding suitable for off road parking for several vehicles.

Side access provides gated access into the garden and an up and over door gives access into the single garage with power and lighting. The rear garden is a wonderfully sized southerly aspect garden with extended shed and further metal shed. The garden is mainly laid to lawn with mature shrub borders and opportunity for a vegetable patch to the rear.