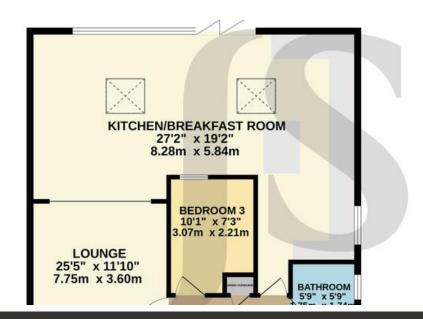

3 Bedrooms

1 Bathrooms

1 Living Room

INTERNAL The property is approached into a porch area suitable for shoes and coats, with a front door leading into the generous L shaped hallway with doors to all rooms. The heart of the home is located to the rear of the bungalow with 27ft wrap around kitchen, breakfast room and lounge area. This area incorporates a great amount of space, but also retaining individual areas suitable for entertaining and more formal space. Being southerly aspect and benefitting from a sky light with bi folding doors, this room is bright and airy all year round. The kitchen benefitting a range of eye and base level units with built in double oven, hob, dishwasher with further space for washing machine. There is also a breakfast island suitable for stools and a wooden beam giving this room some character. Off of the rear extension - benefitting dining space there is also a cosy lounge area, with a door that leads back into the hallway. There are three good sized bedrooms, two being double in size and one single room with a porthole window looking into the extension. The bathroom comprises roll top bath with handheld shower attachment, wall mounted sink inset vanity unit and wc.

## **GROUND FLOOR**

and other appliances have not been tested and no warranty can be given that they are in working order, even where described in these particulars. Carpets, curtains, furnishings, gas fi res, electrical goods/ fi ttings or other fi xtures, unless expressly mentioned, are not necessarily included with the property