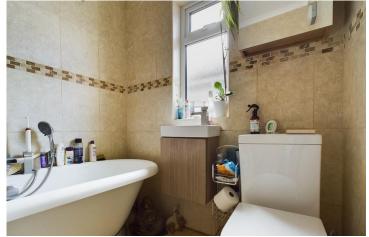

3 Bedrooms

1 Bathrooms

1 Living Room

INTERNAL The property is approached into a porch area suitable for shoes and coats, with a front door leading into the generous L shaped hallway with doors to all rooms. The heart of the home is located to the rear of the bungalow with 27ft wrap around kitchen, breakfast room and lounge area. This area incorporates a great amount of space, but also retaining individual areas suitable for entertaining and more formal space. Being southerly aspect and benefitting from a sky light with bi folding doors, this room is bright and airy all year round. The kitchen benefitting a range of eye and base level units with built in double oven, hob, dishwasher with further space for washing machine. There is also a breakfast island suitable for stools and a wooden beam giving this room some character. Off of the rear extension - benefitting dining space there is also a cosy lounge area, with a door that leads back into the hallway. There are three good sized bedrooms, two being double in size and one single room with a porthole window looking into the extension. The bathroom comprises roll top bath with handheld shower attachment, wall mounted sink inset vanity unit and wc.