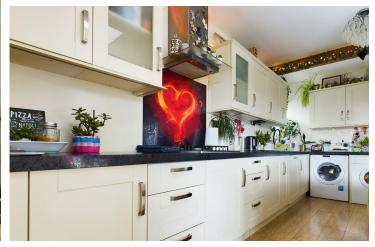

3 Bedrooms

1 Bathrooms

1 Living Room

INTERNAL The property is approached into a porch area suitable for shoes and coats, with a front door leading into the generous L shaped hallway with doors to all rooms. The heart of the home is located to the rear of the bungalow with 27ft wrap around kitchen, breakfast room and lounge area. This area incorporates a great amount of space, but also retaining individual areas suitable for entertaining and more formal space. Being southerly aspect and benefitting from a sky light with bi folding doors, this room is bright and airy all year round. The kitchen benefitting a range of eye and base level units with built in double oven, hob, dishwasher with further space for washing machine. There is also a breakfast island suitable for stools and a wooden beam giving this room some character. Off of the rear extension - benefitting dining space there is also a cosy lounge area, with a door that leads back into the hallway. There are three good sized bedrooms, two being double in size and one single room with a porthole window looking into the extension. The bathroom comprises roll top bath with handheld shower attachment, wall mounted sink inset vanity unit and wc.