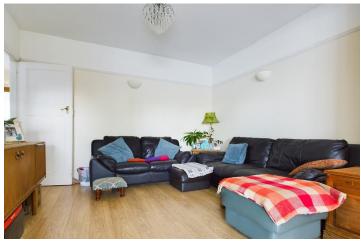

3 Bedrooms

1 Bathrooms

1 Living Room

INTERNAL The property is approached into a porch area suitable for shoes and coats, with a front door leading into the generous L shaped hallway with doors to all rooms. The heart of the home is located to the rear of the bungalow with 27ft wrap around kitchen, breakfast room and lounge area. This area incorporates a great amount of space, but also retaining individual areas suitable for entertaining and more formal space. Being southerly aspect and benefitting from a sky light with bi folding doors, this room is bright and airy all year round. The kitchen benefitting a range of eye and base level units with built in double oven, hob, dishwasher with further space for washing machine. There is also a breakfast island suitable for stools and a wooden beam giving this room some character. Off of the rear extension - benefitting dining space there is also a cosy lounge area, with a door that leads back into the hallway. There are three good sized bedrooms, two being double in size and one single room with a porthole window looking into the extension. The bathroom comprises roll top bath with handheld shower attachment, wall mounted sink inset vanity unit and wc.