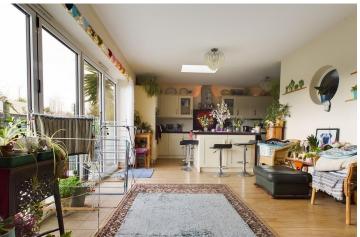

3 Bedrooms

1 Bathrooms

1 Living Room

INTERNAL The property is approached into a porch area suitable for shoes and coats, with a front door leading into the generous L shaped hallway with doors to all rooms. The heart of the home is located to the rear of the bungalow with 27ft wrap around kitchen, breakfast room and lounge area. This area incorporates a great amount of space, but also retaining individual areas suitable for entertaining and more formal space. Being southerly aspect and benefitting from a sky light with bi folding doors, this room is bright and airy all year round. The kitchen benefitting a range of eye and base level units with built in double oven, hob, dishwasher with further space for washing machine. There is also a breakfast island suitable for stools and a wooden beam giving this room some character. Off of the rear extension - benefitting dining space there is also a cosy lounge area, with a door that leads back into the hallway. There are three good sized bedrooms, two being double in size and one single room with a porthole window looking into the extension. The bathroom comprises roll top bath with handheld shower attachment, wall mounted sink inset vanity unit and wc.