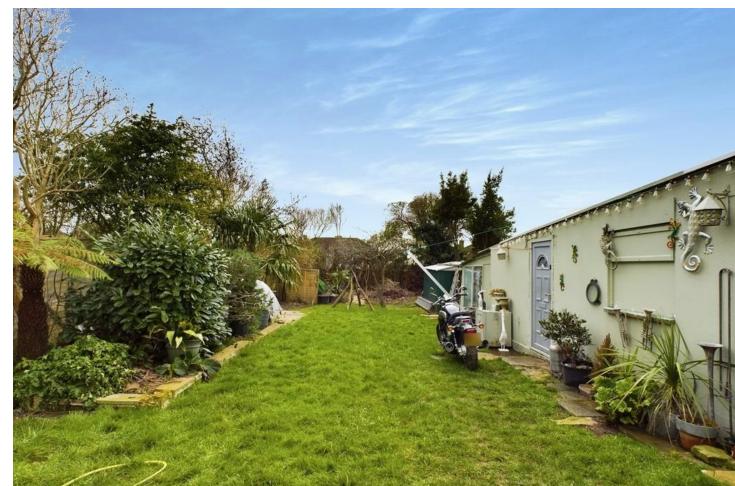

EXTERNAL The front of the property and side is laid to hardstanding suitable for off road parking for several vehicles.

Side access provides gated access into the garden and an up and over door gives access into the single garage with power and lighting. The rear garden is a wonderfully sized southerly aspect garden with extended shed and further metal shed. The garden is mainly laid to lawn with mature shrub borders and opportunity for a vegetable patch to the rear.