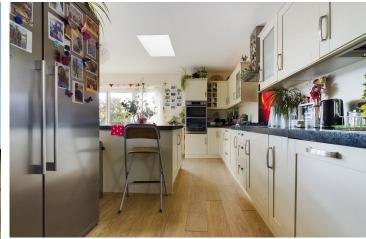

3 Bedrooms

1 Bathrooms

1 Living Room

INTERNAL The property is approached into a porch area suitable for shoes and coats, with a front door leading into the generous L shaped hallway with doors to all rooms. The heart of the home is located to the rear of the bungalow with 27ft wrap around kitchen, breakfast room and lounge area. This area incorporates a great amount of space, but also retaining individual areas suitable for entertaining and more formal space. Being southerly aspect and benefitting from a sky light with bi folding doors, this room is bright and airy all year round. The kitchen benefitting a range of eye and base level units with built in double oven, hob, dishwasher with further space for washing machine. There is also a breakfast island suitable for stools and a wooden beam giving this room some character. Off of the rear extension - benefitting dining space there is also a cosy lounge area, with a door that leads back into the hallway. There are three good sized bedrooms, two being double in size and one single room with a porthole window looking into the extension. The bathroom comprises roll top bath with handheld shower attachment, wall mounted sink inset vanity unit and wc.