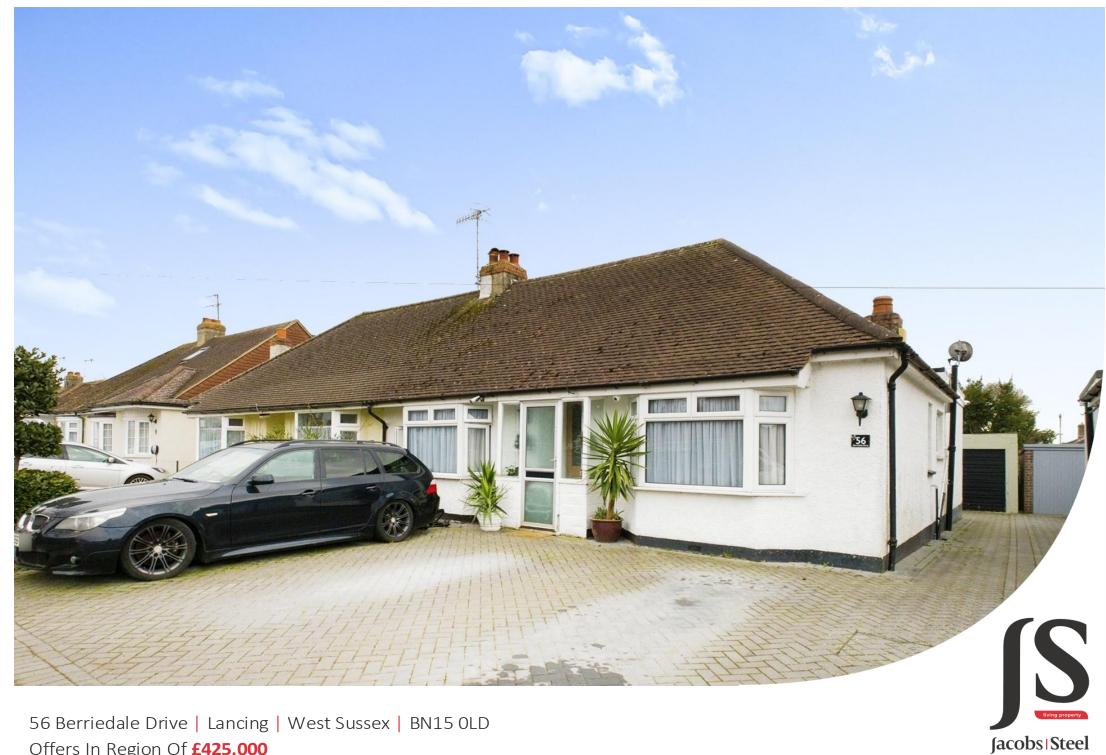

Offers In Region Of £425,000

A deceptively spacious extended three bedroom semi detached bungalow situated in this popular location of Sompting. Particular benefits include off road parking for a number of cars, garage, a generous south facing garden and wrap around living accommodation. Viewing comes highly recommended.

## Key features:

- Three Bedrooms
- Semi Detached
- Extended Bungalow
- Garage
- South Facing Garden
- Off Road Parking For Several Vehicles
- 27ft Wrap Around Living Area/Kitchen
- Modern Fitted Kitchen
- Chain Free
- Close To Shops

EXTERNAL The front of the property and side is laid to hardstanding suitable for off road parking for several vehicles.

Side access provides gated access into the garden and an up and over door gives access into the single garage with power and lighting. The rear garden is a wonderfully sized southerly aspect garden with extended shed and further metal shed. The garden is mainly laid to lawn with mature shrub borders and opportunity for a vegetable patch to the rear.