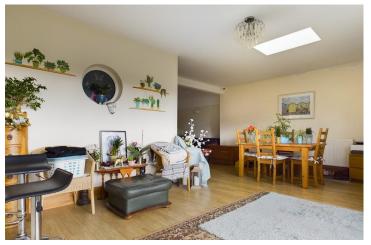

3 Bedrooms

1 Bathrooms

1 Living Room

INTERNAL The property is approached into a porch area suitable for shoes and coats, with a front door leading into the generous L shaped hallway with doors to all rooms. The heart of the home is located to the rear of the bungalow with 27ft wrap around kitchen, breakfast room and lounge area. This area incorporates a great amount of space, but also retaining individual areas suitable for entertaining and more formal space. Being southerly aspect and benefitting from a sky light with bi folding doors, this room is bright and airy all year round. The kitchen benefitting a range of eye and base level units with built in double oven, hob, dishwasher with further space for washing machine. There is also a breakfast island suitable for stools and a wooden beam giving this room some character. Off of the rear extension - benefitting dining space there is also a cosy lounge area, with a door that leads back into the hallway. There are three good sized bedrooms, two being double in size and one single room with a porthole window looking into the extension. The bathroom comprises roll top bath with handheld shower attachment, wall mounted sink inset vanity unit and wc.