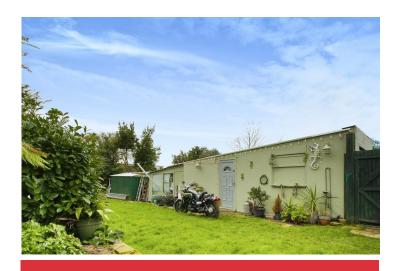

EXTERNAL The front of the property and side is laid to hardstanding suitable for off road parking for several vehicles.

Side access provides gated access into the garden and an up and over door gives access into the single garage with power and lighting. The rear garden is a wonderfully sized southerly aspect garden with extended shed and further metal shed. The garden is mainly laid to lawn with mature shrub borders and opportunity for a vegetable patch to the rear.