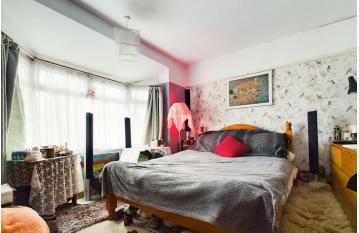

3 Bedrooms

1 Bathrooms

1 Living Room

INTERNAL The property is approached into a porch area suitable for shoes and coats, with a front door leading into the generous L shaped hallway with doors to all rooms. The heart of the home is located to the rear of the bungalow with 27ft wrap around kitchen, breakfast room and lounge area. This area incorporates a great amount of space, but also retaining individual areas suitable for entertaining and more formal space. Being southerly aspect and benefitting from a sky light with bi folding doors, this room is bright and airy all year round. The kitchen benefitting a range of eye and base level units with built in double oven, hob, dishwasher with further space for washing machine. There is also a breakfast island suitable for stools and a wooden beam giving this room some character. Off of the rear extension - benefitting dining space there is also a cosy lounge area, with a door that leads back into the hallway. There are three good sized bedrooms, two being double in size and one single room with a porthole window looking into the extension. The bathroom comprises roll top bath with handheld shower attachment, wall mounted sink inset vanity unit and wc.