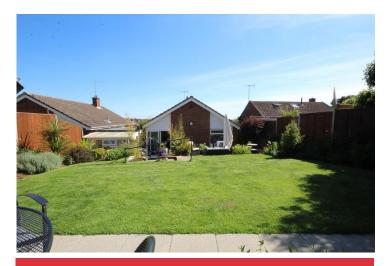

## **EXTERNAL**

Private driveway benefitting plenty off road parking and leading to garage which has up and over door. Hard standing area for caravan/campervan, outside electrical socket and the front garden is laid to lawn. Side access to rear. The rear garden has two patio areas for seating, laid to lawn area with a plethora of shrubs and flowers, shed and distant sea views.