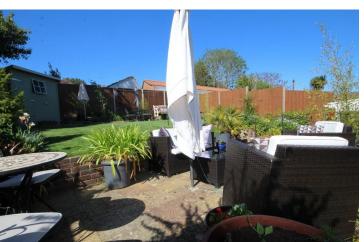

## **EXTERNAL**

Private driveway benefitting plenty off road parking and leading to garage which has up and over door. Hard standing area for caravan/campervan, outside electrical socket and the front garden is laid to lawn. Side access to rear. The rear garden has two patio areas for seating, laid to lawn area with a plethora of shrubs and flowers, shed and distant sea views.