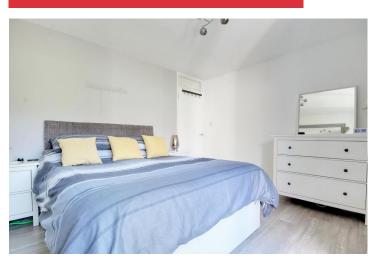

## INTERNAL

Entrance hall with cloaks cupboard, the lounge has an eco log burner and opens into the kitchen/diner. The modern kitchen has base and wall units with worktop over, inset composite sink and drainer, integrated mid level double oven and microwave, induction hob and extractor above, integral fridge/freezer and dishwasher and space for washing machine. Cupboard housing boiler (new 2019). Breakfast bar with drawers below and space for seating. Back door leads to front and back of property. The dining area has picture window and space for table and chairs. Inner hall with loft access and storage cupboard. Bedroom one a double room with sliding doors to rear, bedroom two also a double and bedroom three has fitted ward robes. Newly fitted modern shower room has wash hand basin, wc and double shower with rainfall and hand held shower head.