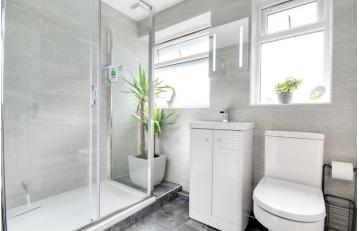

## INTERNAL

Entrance hall with cloaks cupboard, the lounge has an eco log burner and opens into the kitchen/diner. The modern kitchen has base and wall units with worktop over, inset composite sink and drainer, integrated mid level double oven and microwave, induction hob and extractor above, integral fridge/freezer and dishwasher and space for washing machine. Cupboard housing boiler (new 2019). Breakfast bar with drawers below and space for seating. Back door leads to front and back of property. The dining area has picture window and space for table and chairs. Inner hall with loft access and storage cupboard. Bedroom one a double room with sliding doors to rear, bedroom two also a double and bedroom three has fitted ward robes. Newly fitted modern shower room has wash hand basin, wc and double shower with rainfall and hand held shower head.