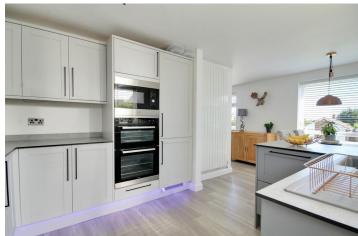

## INTERNAL

Entrance hall with cloaks cupboard, the lounge has an eco log burner and opens into the kitchen/diner. The modern kitchen has base and wall units with worktop over, inset composite sink and drainer, integrated mid level double oven and microwave, induction hob and extractor above, integral fridge/freezer and dishwasher and space for washing machine. Cupboard housing boiler (new 2019). Breakfast bar with drawers below and space for seating. Back door leads to front and back of property. The dining area has picture window and space for table and chairs. Inner hall with loft access and storage cupboard. Bedroom one a double room with sliding doors to rear, bedroom two also a double and bedroom three has fitted ward robes. Newly fitted modern shower room has wash hand basin, wc and double shower with rainfall and hand held shower head.