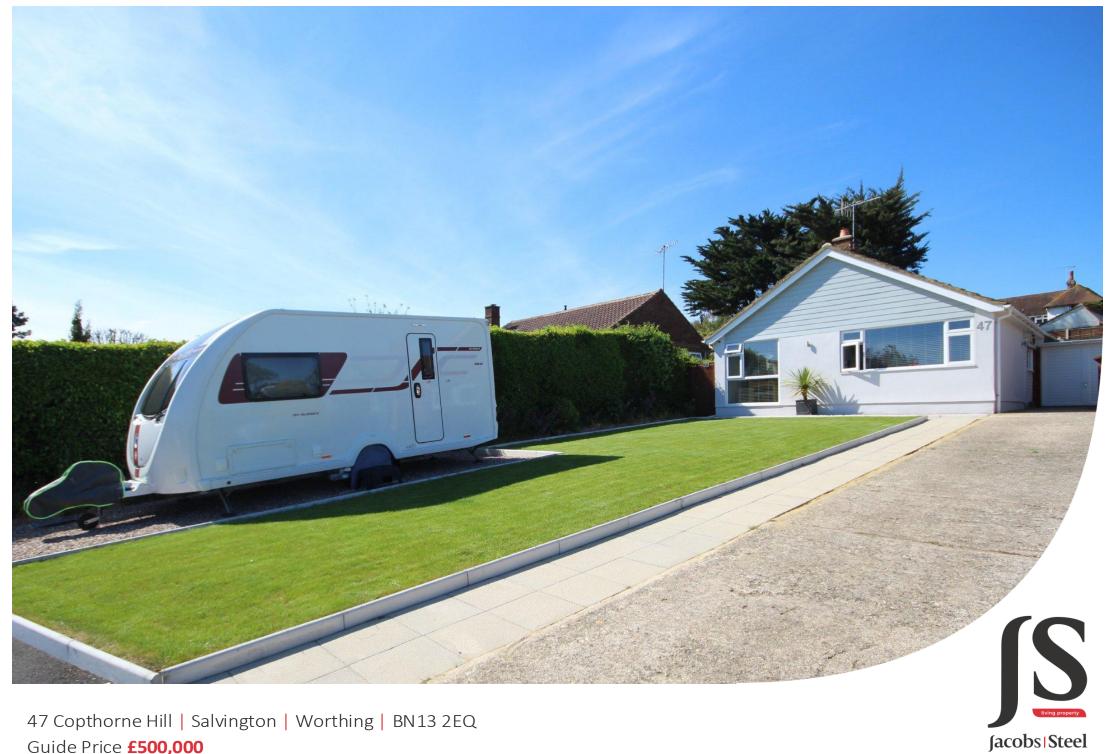

Guide Price **£500,000** 

Jacobs Steel would love to offer this detached bungalow with three bedrooms, the property has been completely refurbished to a high standard throughout. Lounge with eco log burner, opening into an open plan kitchen/dining room. Modern shower room/wc. Manicured front and rear gardens, garage, off road parking and further hard standing for caravan/campervan.

Property details: Copthorne Hill | Salvington | Worthing | BN13 2EQ

## **EXTERNAL**

Private driveway benefitting plenty off road parking and leading to garage which has up and over door. Hard standing area for caravan/campervan, outside electrical socket and the front garden is laid to lawn. Side access to rear. The rear garden has two patio areas for seating, laid to lawn area with a plethora of shrubs and flowers, shed and distant sea views.