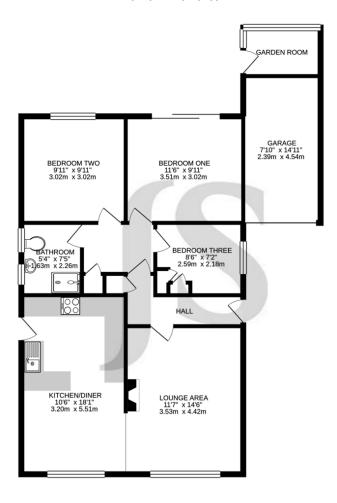

## HALL

LOUNGE 14' 6" x 11' 7" (4.42m x 3.53m)

KITCHEN/DINING AREA 18' 1" x 10' 6" (5.51m x 3.2m)

**INNER HALL** 

BEDROOM ONE 11' 6" x 9' 11" (3.51m x 3.02m)

BEDROOM TWO 9' 11" x 9' 11" (3.02m x 3.02m)

BEDROOM THREE 8' 6" x 7' 2" (2.59m x 2.18m)

SHOWER ROOM/WC 7' 5" x 5' 4" (2.26m x 1.63m)

GARDEN ROOM 7' 11" x 4' 10" (2.41m x 1.47m)

GARAGE 14' 11" x 7' 10" (4.55m x 2.39m)

#### **GROUND FLOOR** 976 sq.ft. (90.7 sq.m.) approx.

#### TOTAL FLOOR AREA: 976 sq.ft. (90.7 sq.m.) approx

the office and we will be pleased to check the information for you, particularly if you are contemplating travelling some distance. Whilst every effort has been made to ensure that any floorplans are correct and drawn as accurately as possible, they are to be used for layout and identifi cation purposes only and are not drawn to scale. The services, where applicable, including electrical equipment and other appliances have not been tested and no warranty can be given that they are in working order, even where described in these particulars. Carpets, curtains, furnishings, gas fi res, electrical goods/ fi ttings or other fi xtures, unless expressly mentioned, are not necessarily included with the property