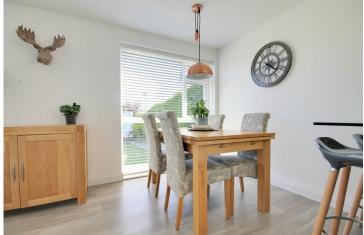

## INTERNAL

Entrance hall with cloaks cupboard, the lounge has an eco log burner and opens into the kitchen/diner. The modern kitchen has base and wall units with worktop over, inset composite sink and drainer, integrated mid level double oven and microwave, induction hob and extractor above, integral fridge/freezer and dishwasher and space for washing machine. Cupboard housing boiler (new 2019). Breakfast bar with drawers below and space for seating. Back door leads to front and back of property. The dining area has picture window and space for table and chairs. Inner hall with loft access and storage cupboard. Bedroom one a double room with sliding doors to rear, bedroom two also a double and bedroom three has fitted ward robes. Newly fitted modern shower room has wash hand basin, wc and double shower with rainfall and hand held shower head.