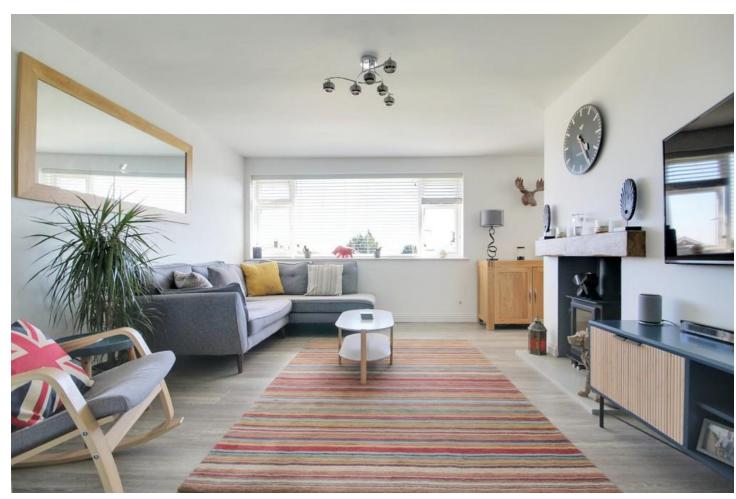

## INTERNAL

Entrance hall with cloaks cupboard, the lounge has an eco log burner and opens into the kitchen/diner. The modern kitchen has base and wall units with worktop over, inset composite sink and drainer, integrated mid level double oven and microwave, induction hob and extractor above, integral fridge/freezer and dishwasher and space for washing machine. Cupboard housing boiler (new 2019). Breakfast bar with drawers below and space for seating. Back door leads to front and back of property. The dining area has picture window and space for table and chairs. Inner hall with loft access and storage cupboard. Bedroom one a double room with sliding doors to rear, bedroom two also a double and bedroom three has fitted ward robes. Newly fitted modern shower room has wash hand basin, wc and double shower with rainfall and hand held shower head.

## HALL

LOUNGE 14' 6" x 11' 7" (4.42m x 3.53m)

KITCHEN/DINING AREA 18' 1" x 10' 6" (5.51m x 3.2m)

**INNER HALL** 

BEDROOM ONE 11' 6" x 9' 11" (3.51m x 3.02m)

BEDROOM TWO 9' 11" x 9' 11" (3.02m x 3.02m)

BEDROOM THREE 8' 6" x 7' 2" (2.59m x 2.18m)