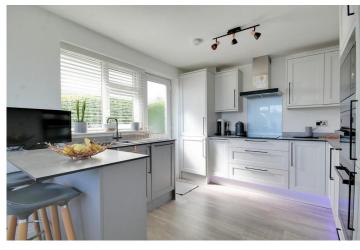

## INTERNAL

Entrance hall with cloaks cupboard, the lounge has an eco log burner and opens into the kitchen/diner. The modern kitchen has base and wall units with worktop over, inset composite sink and drainer, integrated mid level double oven and microwave, induction hob and extractor above, integral fridge/freezer and dishwasher and space for washing machine. Cupboard housing boiler (new 2019). Breakfast bar with drawers below and space for seating. Back door leads to front and back of property. The dining area has picture window and space for table and chairs. Inner hall with loft access and storage cupboard. Bedroom one a double room with sliding doors to rear, bedroom two also a double and bedroom three has fitted ward robes. Newly fitted modern shower room has wash hand basin, wc and double shower with rainfall and hand held shower head.

## HALL

LOUNGE 14' 6" x 11' 7" (4.42m x 3.53m)

KITCHEN/DINING AREA 18' 1" x 10' 6" (5.51m x 3.2m)

**INNER HALL** 

BEDROOM ONE 11' 6" x 9' 11" (3.51m x 3.02m)

BEDROOM TWO 9' 11" x 9' 11" (3.02m x 3.02m)

BEDROOM THREE 8' 6" x 7' 2" (2.59m x 2.18m)