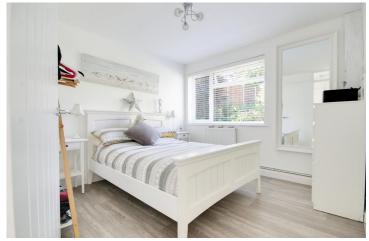

## INTERNAL

Entrance hall with cloaks cupboard, the lounge has an eco log burner and opens into the kitchen/diner. The modern kitchen has base and wall units with worktop over, inset composite sink and drainer, integrated mid level double oven and microwave, induction hob and extractor above, integral fridge/freezer and dishwasher and space for washing machine. Cupboard housing boiler (new 2019). Breakfast bar with drawers below and space for seating. Back door leads to front and back of property. The dining area has picture window and space for table and chairs. Inner hall with loft access and storage cupboard. Bedroom one a double room with sliding doors to rear, bedroom two also a double and bedroom three has fitted ward robes. Newly fitted modern shower room has wash hand basin, wc and double shower with rainfall and hand held shower head.

## HALL

LOUNGE 14' 6" x 11' 7" (4.42m x 3.53m)

KITCHEN/DINING AREA 18' 1" x 10' 6" (5.51m x 3.2m)

**INNER HALL** 

BEDROOM ONE 11' 6" x 9' 11" (3.51m x 3.02m)

BEDROOM TWO 9' 11" x 9' 11" (3.02m x 3.02m)

BEDROOM THREE 8' 6" x 7' 2" (2.59m x 2.18m)