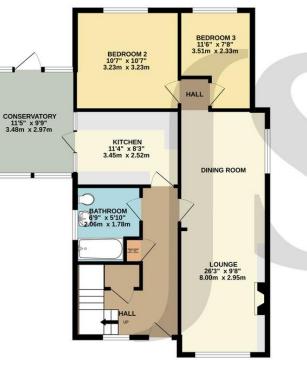

2 Bathrooms

INTERNAL The property is approached and enters into a generous hallway with stairs leading up to the first floor and doors to the lounge/dining room, downstairs bathroom and the kitchen. The sitting room is an open plan room spanning 26ft in length and offering flexible living with space for dining room table and chairs. The kitchen benefits a range of eye and base level units with integrated appliances and space for washing machine, being accessed from the hall also leads you out into a southerly aspect conservatory. On the ground floor there are two good sized bedrooms, both of which overlook the garden and have wardrobes to be included. There is a downstairs bathroom which comprises panel enclosed bath, pedestal wash hand basin and sink.

Up to the first floor, the master bedroom is generously proportioned with velux windows and wardrobes also to be included. There is also eaves space suitable for storage. There is another good sized bedroom. Both bedrooms are then serviced by the upstairs shower room, benefitting shower cubicle, wc and sink. EXTERNAL The front of the property is laid to hardstanding suitable for off road parking for several vehicles with an area of lawn to the left of the property. The rear garden is accessed via the side gates and from the conservatory leading to a westerly and southerly aspect rear garden with a further gate leading out with a very short walk onto a public footbath leading directly to the South Downs/fields on your right.

## **Property Details:**

Floor Area: () – Floor area is quoted from the EPC

Tenure: Freehold

Council Tax: Band

Whilst we endeavour to make our property particulars accurate and reliable, we have not carried out a detailed survey. If there is any point which is of particular importance to you, please contact the office and we will be pleased to check the information for you, particularly if you are contemplating travelling some distance. Whilst every effort has been made to ensure that any fl oorplans are correct and drawn as accurately as possible, they are to be used for layout and identification purposes only and are not drawn to scale. The services, where applicable, including electrical equipment and other appliances have not been tested and no warranty can be given that they are in working order, even where described in these particulars. Carpets, curtains, furnishings, gas fi res, electrical goods/ fi ttings or other fi xtures, unless expressly mentioned, are not necessarily included with the property.

Whilst every attempt has been made to ensure the accuracy of the floorplan contained here, measurements of doors, windows, tooms and any other terms are approximate and no responsibility is taken to any error, prospective purchaser. The services, systems and appliances shown have not been issted and no guarantee as to their operability or efficiency can be given.