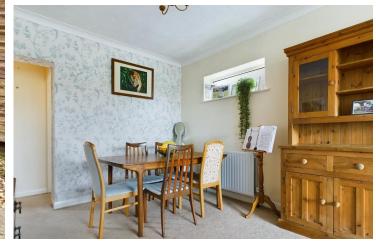

2 Bathrooms

INTERNAL The property is approached and enters into a generous hallway with stairs leading up to the first floor and doors to the lounge/dining room, downstairs bathroom and the kitchen. The sitting room is an open plan room spanning 26ft in length and offering flexible living with space for dining room table and chairs. The kitchen benefits a range of eye and base level units with integrated appliances and space for washing machine, being accessed from the hall also leads you out into a southerly aspect conservatory. On the ground floor there are two good sized bedrooms, both of which overlook the garden and have wardrobes to be included. There is a downstairs bathroom which comprises panel enclosed bath, pedestal wash hand basin and sink.