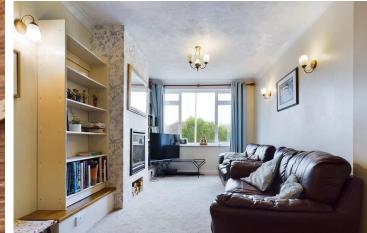

2 Bathrooms

INTERNAL The property is approached and enters into a generous hallway with stairs leading up to the first floor and doors to the lounge/dining room, downstairs bathroom and the kitchen. The sitting room is an open plan room spanning 26ft in length and offering flexible living with space for dining room table and chairs. The kitchen benefits a range of eye and base level units with integrated appliances and space for washing machine, being accessed from the hall also leads you out into a southerly aspect conservatory. On the ground floor there are two good sized bedrooms, both of which overlook the garden and have wardrobes to be included. There is a downstairs bathroom which comprises panel enclosed bath, pedestal wash hand basin and sink.