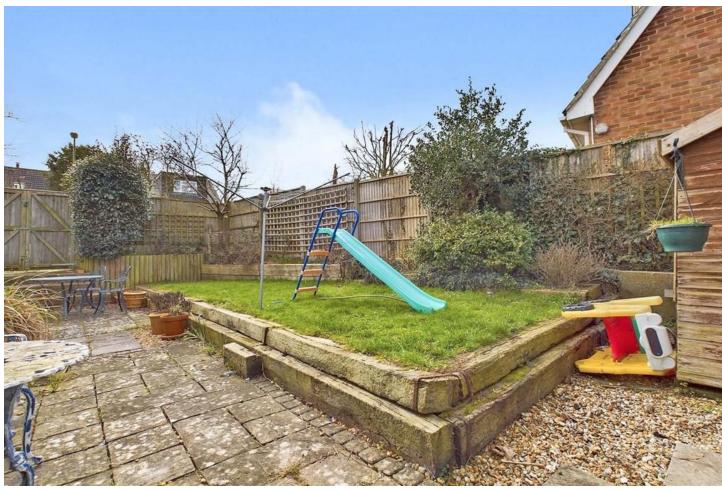

Up to the first floor, the master bedroom is generously proportioned with velux windows and wardrobes also to be included. There is also eaves space suitable for storage. There is another good sized bedroom. Both bedrooms are then serviced by the upstairs shower room, benefitting shower cubicle, wc and sink. EXTERNAL The front of the property is laid to hardstanding suitable for off road parking for several vehicles with an area of lawn to the left of the property. The rear garden is accessed via the side gates and from the conservatory leading to a westerly and southerly aspect rear garden with a further gate leading out with a very short walk onto a public footbath leading directly to the South Downs/fields on your right.