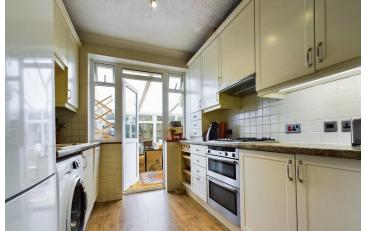

2 Bathrooms

INTERNAL The property is approached and enters into a generous hallway with stairs leading up to the first floor and doors to the lounge/dining room, downstairs bathroom and the kitchen. The sitting room is an open plan room spanning 26ft in length and offering flexible living with space for dining room table and chairs. The kitchen benefits a range of eye and base level units with integrated appliances and space for washing machine, being accessed from the hall also leads you out into a southerly aspect conservatory. On the ground floor there are two good sized bedrooms, both of which overlook the garden and have wardrobes to be included. There is a downstairs bathroom which comprises panel enclosed bath, pedestal wash hand basin and sink.