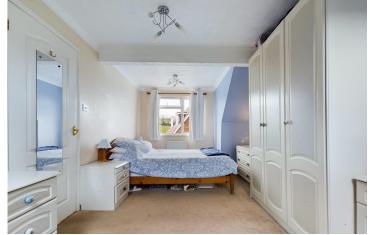

Up to the first floor, the master bedroom is generously proportioned with velux windows and wardrobes also to be included. There is also eaves space suitable for storage. There is another good sized bedroom. Both bedrooms are then serviced by the upstairs shower room, benefitting shower cubicle, wc and sink. EXTERNAL The front of the property is laid to hardstanding suitable for off road parking for several vehicles with an area of lawn to the left of the property. The rear garden is accessed via the side gates and from the conservatory leading to a westerly and southerly aspect rear garden with a further gate leading out with a very short walk onto a public footbath leading directly to the South Downs/fields on your right.