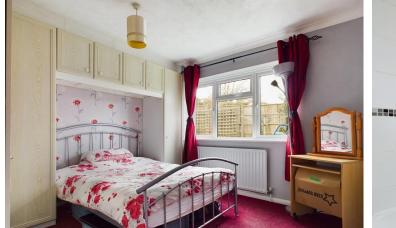

2 Bathrooms

INTERNAL The property is approached and enters into a generous hallway with stairs leading up to the first floor and doors to the lounge/dining room, downstairs bathroom and the kitchen. The sitting room is an open plan room spanning 26ft in length and offering flexible living with space for dining room table and chairs. The kitchen benefits a range of eye and base level units with integrated appliances and space for washing machine, being accessed from the hall also leads you out into a southerly aspect conservatory. On the ground floor there are two good sized bedrooms, both of which overlook the garden and have wardrobes to be included. There is a downstairs bathroom which comprises panel enclosed bath, pedestal wash hand basin and sink.

Up to the first floor, the master bedroom is generously proportioned with velux windows and wardrobes also to be included. There is also eaves space suitable for storage. There is another good sized bedroom. Both bedrooms are then serviced by the upstairs shower room, benefitting shower cubicle, wc and sink. EXTERNAL The front of the property is laid to hardstanding suitable for off road parking for several vehicles with an area of lawn to the left of the property. The rear garden is accessed via the side gates and from the conservatory leading to a westerly and southerly aspect rear garden with a further gate leading out with a very short walk onto a public footbath leading directly to the South Downs/fields on your right.