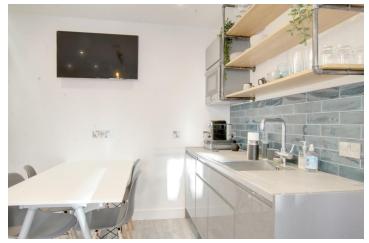

## Key features:

- Modern Finish
- Boiling Tap
- Convenient Location
- Carbon Nuetral
- Meeting Room
- Courtyard and Roof Terrace

Jacobs Steel are pleased to present to the market this recently converted detached office to let. The office benefits from Super Fast Broadband Speeds of 700mb with a BT backup, Ring Door Bell, Voip Phone Capacity and is carbon neutral due to the solar panels. The property briefly comprises; a well equipped kitchen with dishwasher, fridge freezer and instant hot-water tap. There is a ground floor office and a large meeting room that looks out to the soon to be enclosed courtyard. There is a toilet on each floor, the upstairs being in the shower room. The upstairs offices have the option to have locks installed and have access to a roof terrace.