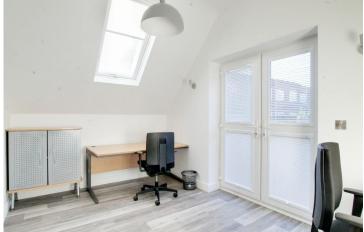

## Key features:

- Modern Finish
- Boiling Tap
- Convenient Location
- Carbon Nuetral
- Meeting Room
- Courtyard and Roof Terrace

Jacobs Steel are pleased to present to the market this recently converted detached office to let. The office benefits from Super Fast Broadband Speeds of 700mb with a BT backup, Ring Door Bell, Voip Phone Capacity and is carbon neutral due to the solar panels. The property briefly comprises; a well equipped kitchen with dishwasher, fridge freezer and instant hot-water tap. There is a ground floor office and a large meeting room that looks out to the soon to be enclosed courtyard. There is a toilet on each floor, the upstairs being in the shower room. The upstairs offices have the option to have locks installed and have access to a roof terrace.