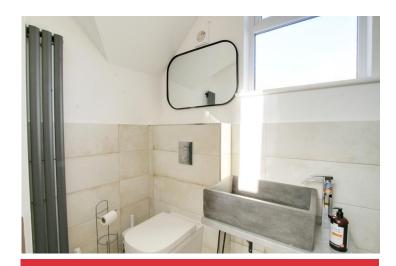

## Key features:

- Modern Finish
- Boiling Tap
- Convenient Location
- Carbon Nuetral
- Meeting Room
- Courtyard and Roof Terrace

Jacobs Steel are pleased to present to the market this recently converted detached office to let. The office benefits from Super Fast Broadband Speeds of 700mb with a BT backup, Ring Door Bell, Voip Phone Capacity and is carbon neutral due to the solar panels. The property briefly comprises; a well equipped kitchen with dishwasher, fridge freezer and instant hot-water tap. There is a ground floor office and a large meeting room that looks out to the soon to be enclosed courtyard. There is a toilet on each floor, the upstairs being in the shower room. The upstairs offices have the option to have locks installed and have access to a roof terrace.