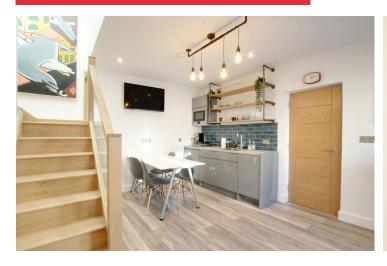

## Key features:

- Modern Finish
- Boiling Tap
- Convenient Location
- Carbon Nuetral
- Meeting Room
- Courtyard and Roof Terrace

Jacobs Steel are pleased to present to the market this recently converted detached office to let. The office benefits from Super Fast Broadband Speeds of 700mb with a BT backup, Ring Door Bell, Voip Phone Capacity and is carbon neutral due to the solar panels. The property briefly comprises; a well equipped kitchen with dishwasher, fridge freezer and instant hot-water tap. There is a ground floor office and a large meeting room that looks out to the soon to be enclosed courtyard. There is a toilet on each floor, the upstairs being in the shower room. The upstairs offices have the option to have locks installed and have access to a roof terrace.