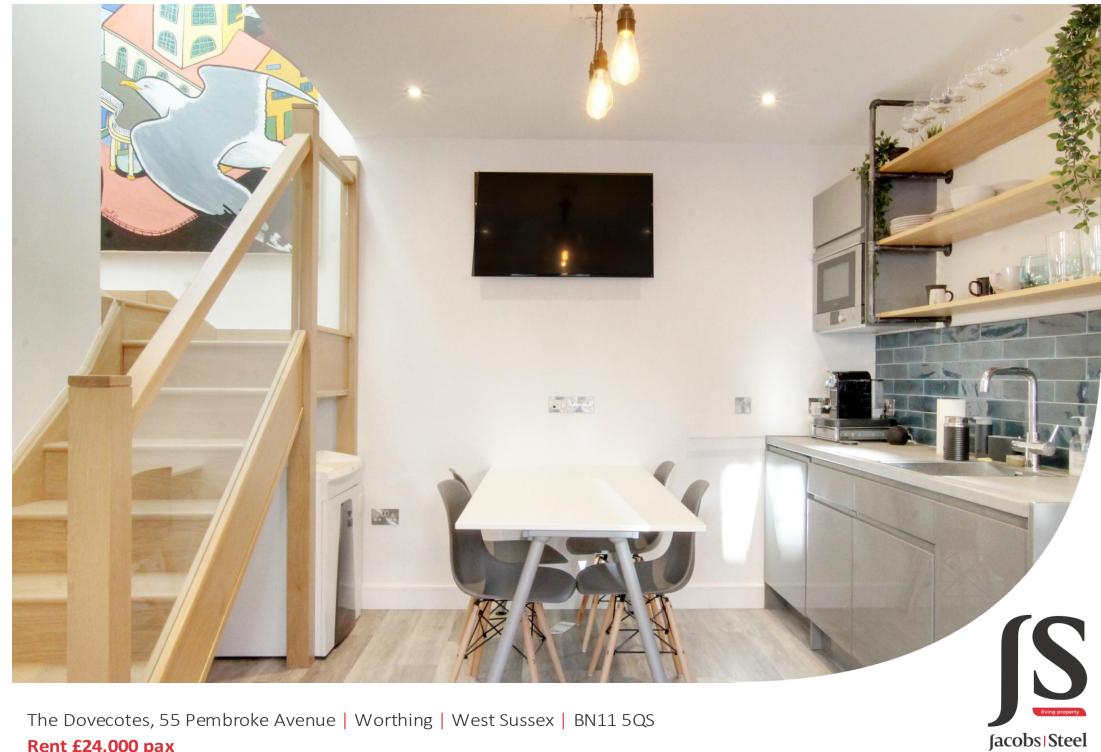

## Key features:

- Modern Finish
- Boiling Tap
- Convenient Location
- Carbon Nuetral
- Meeting Room
- Courtyard and Roof Terrace

Jacobs Steel are pleased to present to the market this recently converted detached office to let. The office benefits from Super Fast Broadband Speeds of 700mb with a BT backup, Ring Door Bell, Voip Phone Capacity and is carbon neutral due to the solar panels. The property briefly comprises; a well equipped kitchen with dishwasher, fridge freezer and instant hot-water tap. There is a ground floor office and a large meeting room that looks out to the soon to be enclosed courtyard. There is a toilet on each floor, the upstairs being in the shower room. The upstairs offices have the option to have locks installed and have access to a roof terrace.