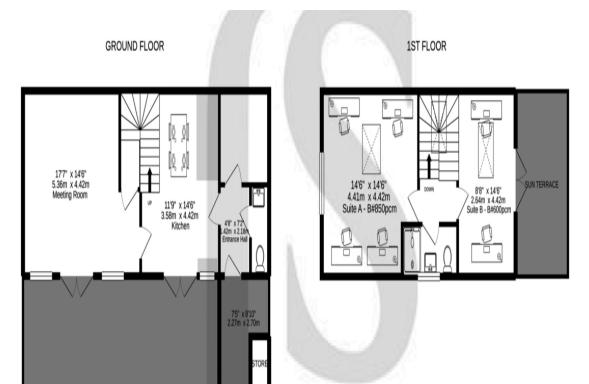

Conveniently located within 100 yards of Goring Road shopping facilities and coffee shops. Local bus services, mainline railway and seafront are also nearby.

Whilst every attempt has been made to ensure the accuracy of the floorplan contained here, measurements of doors, windows, rooms and any other items are approximate and no responsibility is taken for any error, omission or mis-statement. This plan is for illustrative purposes only and should be used as such by any prospective purchaser. The services, systems and appliances shown have not been tested and no guarantee as to their operability or efficiency can be given.

the office and we will be pleased to check the information for you, particularly if you are contemplating travelling some distance. Whilst every effort has been made to ensure that any floorplans are and other appliances have not been tested and no warranty can be given that they are in working order, even where described in these particulars. Carpets, curtains, furnishings, gas fi res, electrical goods/ fittings or other fixtures, unless expressly mentioned, are not necessarily included with the property

## Property Details:

Floor Area: 592 sq ft (%floorAreaSqM%) – Floor area is quoted from the EPC

Council Tax: Band %councilTaxBand%