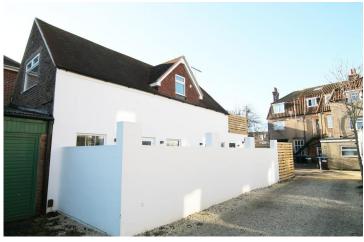

Rent £24,000 pax

A Stylish Detached Office
To Let, Minutes From The
Beach And Goring Road
Shops.

## Key features:

- Modern Finish
- Boiling Tap
- Convenient Location
- Carbon Nuetral
- Meeting Room
- Courtyard and Roof Terrace

Jacobs Steel are pleased to present to the market this recently converted detached office to let. The office benefits from Super Fast Broadband Speeds of 700mb with a BT backup, Ring Door Bell, Voip Phone Capacity and is carbon neutral due to the solar panels. The property briefly comprises; a well equipped kitchen with dishwasher, fridge freezer and instant hot-water tap. There is a ground floor office and a large meeting room that looks out to the soon to be enclosed courtyard. There is a toilet on each floor, the upstairs being in the shower room. The upstairs offices have the option to have locks installed and have access to a roof terrace.