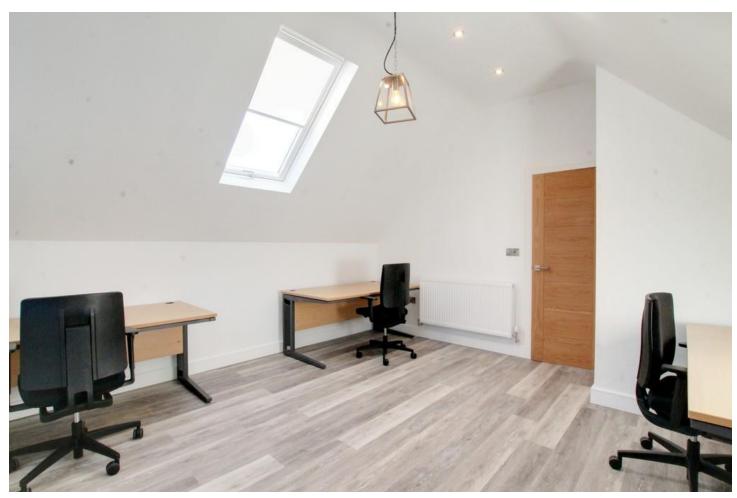

## Key features:

- Modern Finish
- Boiling Tap
- Convenient Location
- Carbon Nuetral
- Meeting Room
- Courtyard and Roof Terrace

Jacobs Steel are pleased to present to the market this recently converted detached office to let. The office benefits from Super Fast Broadband Speeds of 700mb with a BT backup, Ring Door Bell, Voip Phone Capacity and is carbon neutral due to the solar panels. The property briefly comprises; a well equipped kitchen with dishwasher, fridge freezer and instant hot-water tap. There is a ground floor office and a large meeting room that looks out to the soon to be enclosed courtyard. There is a toilet on each floor, the upstairs being in the shower room. The upstairs offices have the option to have locks installed and have access to a roof terrace.