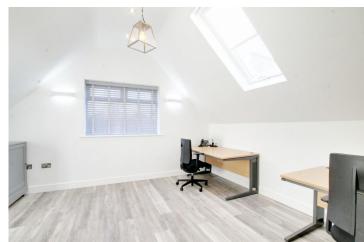

## Key features:

- Modern Finish
- Boiling Tap
- Convenient Location
- Carbon Nuetral
- Meeting Room
- Courtyard and Roof Terrace

Jacobs Steel are pleased to present to the market this recently converted detached office to let. The office benefits from Super Fast Broadband Speeds of 700mb with a BT backup, Ring Door Bell, Voip Phone Capacity and is carbon neutral due to the solar panels. The property briefly comprises; a well equipped kitchen with dishwasher, fridge freezer and instant hot-water tap. There is a ground floor office and a large meeting room that looks out to the soon to be enclosed courtyard. There is a toilet on each floor, the upstairs being in the shower room. The upstairs offices have the option to have locks installed and have access to a roof terrace.