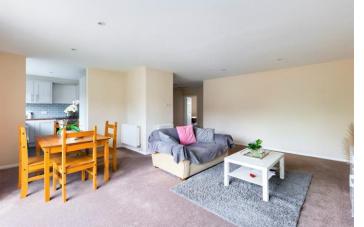

INTERNALLY A private front door opens to an entrance lobby with a large storage cupboard and stairs to the first floor landing. The landing is exceptionally spacious and has access to all rooms with a further large storage cupboard. The west facing lounge/diner measures an impressive 16'9" x 16' making this a large and light room with plenty of space for both lounging and dining. In addition there is access via sliding doors to a glazed west facing balcony with space for a small table and chairs. The kitchen has been recently renovated with modern dove grey shaker style units, laminate wood worksurfaces with space and provisions for white goods. Both bedrooms can comfortably fit double beds and boast built in wardrobes with the master measuring a generous 14'3'' x 12'2". The contemporary shower room has been fitted with a white suite including a walk-in shower cubicle, toilet and hand wash basin.

# COUNCIL TAX BAND B

LANDING LOUNGE/DINER 16'9" x 16' (5.11m x 4.88m) KITCHEN 11'6" x 7'5" (3.51m x 2.26m) BEDROOM ONE 14'3" x 12'2" (4.34m x 3.71m) BEDROOM TWO 12'6" x 9' 10" (3.81m x 3m) SHOWER ROOM 8' x 7'3" (2.44m x 2.21m) BALCONY GARAGE OFF ROAD PARKING