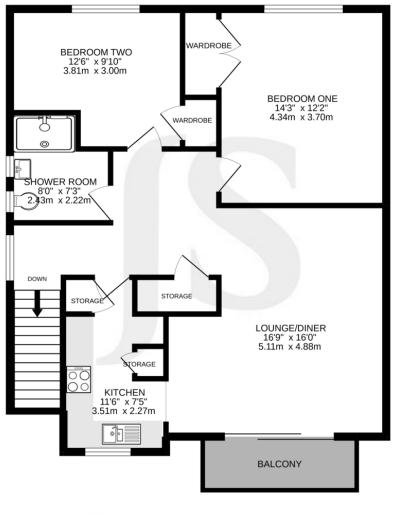

INTERNALLY A private front door opens to an entrance lobby with a large storage cupboard and stairs to the first floor landing. The landing is exceptionally spacious and has access to all rooms with a further large storage cupboard. The west facing lounge/diner measures an impressive 16'9" x 16' making this a large and light room with plenty of space for both lounging and dining. In addition there is access via sliding doors to a glazed west facing balcony with space for a small table and chairs. The kitchen has been recently renovated with modern dove grey shaker style units, laminate wood worksurfaces with space and provisions for white goods. Both bedrooms can comfortably fit double beds and boast built in wardrobes with the master measuring a generous 14'3'' x 12'2". The contemporary shower room has been fitted with a white suite including a walk-in shower cubicle, toilet and hand wash basin.

# COUNCIL TAX BAND B

LANDING LOUNGE/DINER 16'9" x 16' (5.11m x 4.88m) KITCHEN 11'6" x 7'5" (3.51m x 2.26m) BEDROOM ONE 14'3" x 12'2" (4.34m x 3.71m) BEDROOM TWO 12'6" x 9' 10" (3.81m x 3m) SHOWER ROOM 8' x 7'3" (2.44m x 2.21m) BALCONY GARAGE OFF ROAD PARKING

#### FIRST FLOOR

Wilds every attempt has been made to ensure the accuracy of the Booplan contained here, measurements of doors, where the second second

Whilst we endeavour to make our property particulars accurate and reliable, we have not carried out a detailed survey. If the re is any point which is of particular importance to you, please contact the offic e and we will be pleased to check the information for you, particularly if you are contemplating travelling some distance. Whilst every effort has been made to ensure that any fl oorplans are correct and drawn as accurately as possible, they are to be used for layout and identification purposes only and are not drawn to scale. The services, where applicable, including electrical equipment and other appliances have not been tested and no warranty can be given that they are in working order, even where described in these particulars. Carpets, curtains, furnishings, gas fi res, electrical goods/ fi ttings or other fi xtures, unless expressly mentioned, are not necessarily included with the property.