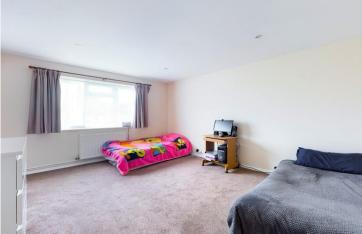

INTERNALLY A private front door opens to an entrance lobby with a large storage cupboard and stairs to the first floor landing. The landing is exceptionally spacious and has access to all rooms with a further large storage cupboard. The west facing lounge/diner measures an impressive 16'9" x 16' making this a large and light room with plenty of space for both lounging and dining. In addition there is access via sliding doors to a glazed west facing balcony with space for a small table and chairs. The kitchen has been recently renovated with modern dove grey shaker style units, laminate wood worksurfaces with space and provisions for white goods. Both bedrooms can comfortably fit double beds and boast built in wardrobes with the master measuring a generous 14'3'' x 12'2". The contemporary shower room has been fitted with a white suite including a walk-in shower cubicle, toilet and hand wash basin.

# COUNCIL TAX BAND B

LANDING LOUNGE/DINER 16'9" x 16' (5.11m x 4.88m) KITCHEN 11'6" x 7'5" (3.51m x 2.26m) BEDROOM ONE 14'3" x 12'2" (4.34m x 3.71m) BEDROOM TWO 12'6" x 9' 10" (3.81m x 3m) SHOWER ROOM 8' x 7'3" (2.44m x 2.21m) BALCONY GARAGE OFF ROAD PARKING