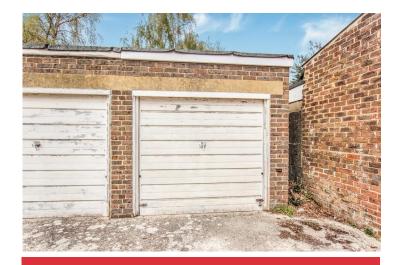

EXTERNALLY The apartment benefits from a private west facing balcony which offers enough space for a small table and chairs. Located a few metres from the apartment in a secure compound is a brick built garage with an up and over door with space for two vehicles in front. SITUATED In a quiet cul de sac off the desirable address of Grand Avenue, Willow Court is located 350 yards from West Worthing train station and regular bus routes run further down the road. West Worthing high street with amenities including pharmacy, convenience stores, coffee shops and eateries is 0.5 miles away. Worthing town centre with its comprehensive shops, restaurants and theatres is approximately 1.3 miles away.