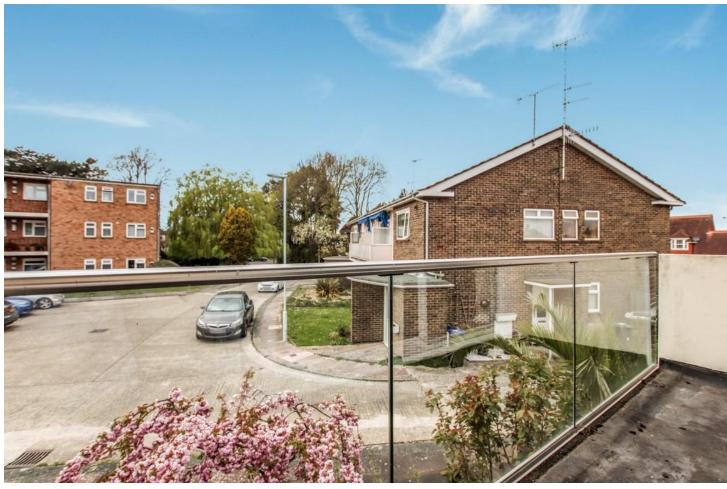

INTERNALLY A private front door opens to an entrance lobby with a large storage cupboard and stairs to the first floor landing. The landing is exceptionally spacious and has access to all rooms with a further large storage cupboard. The west facing lounge/diner measures an impressive 16'9" x 16' making this a large and light room with plenty of space for both lounging and dining. In addition there is access via sliding doors to a glazed west facing balcony with space for a small table and chairs. The kitchen has been recently renovated with modern dove grey shaker style units, laminate wood worksurfaces with space and provisions for white goods. Both bedrooms can comfortably fit double beds and boast built in wardrobes with the master measuring a generous 14'3'' x 12'2". The contemporary shower room has been fitted with a white suite including a walk-in shower cubicle, toilet and hand wash basin.

EXTERNALLY The apartment benefits from a private west facing balcony which offers enough space for a small table and chairs. Located a few metres from the apartment in a secure compound is a brick built garage with an up and over door with space for two vehicles in front. SITUATED In a quiet cul de sac off the desirable address of Grand Avenue, Willow Court is located 350 yards from West Worthing train station and regular bus routes run further down the road. West Worthing high street with amenities including pharmacy, convenience stores, coffee shops and eateries is 0.5 miles away. Worthing town centre with its comprehensive shops, restaurants and theatres is approximately 1.3 miles away.