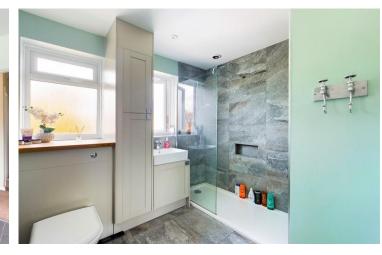

INTERNALLY A private front door opens to an entrance lobby with a large storage cupboard and stairs to the first floor landing. The landing is exceptionally spacious and has access to all rooms with a further large storage cupboard. The west facing lounge/diner measures an impressive 16'9" x 16' making this a large and light room with plenty of space for both lounging and dining. In addition there is access via sliding doors to a glazed west facing balcony with space for a small table and chairs. The kitchen has been recently renovated with modern dove grey shaker style units, laminate wood worksurfaces with space and provisions for white goods. Both bedrooms can comfortably fit double beds and boast built in wardrobes with the master measuring a generous 14'3'' x 12'2". The contemporary shower room has been fitted with a white suite including a walk-in shower cubicle, toilet and hand wash basin.

# COUNCIL TAX BAND B

LANDING LOUNGE/DINER 16'9" x 16' (5.11m x 4.88m) KITCHEN 11'6" x 7'5" (3.51m x 2.26m) BEDROOM ONE 14'3" x 12'2" (4.34m x 3.71m) BEDROOM TWO 12'6" x 9' 10" (3.81m x 3m) SHOWER ROOM 8' x 7'3" (2.44m x 2.21m) BALCONY GARAGE OFF ROAD PARKING