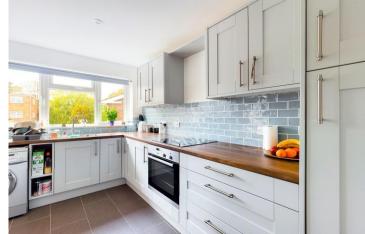

INTERNALLY A private front door opens to an entrance lobby with a large storage cupboard and stairs to the first floor landing. The landing is exceptionally spacious and has access to all rooms with a further large storage cupboard. The west facing lounge/diner measures an impressive 16'9" x 16' making this a large and light room with plenty of space for both lounging and dining. In addition there is access via sliding doors to a glazed west facing balcony with space for a small table and chairs. The kitchen has been recently renovated with modern dove grey shaker style units, laminate wood worksurfaces with space and provisions for white goods. Both bedrooms can comfortably fit double beds and boast built in wardrobes with the master measuring a generous 14'3'' x 12'2". The contemporary shower room has been fitted with a white suite including a walk-in shower cubicle, toilet and hand wash basin.