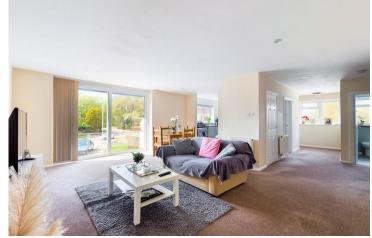

INTERNALLY A private front door opens to an entrance lobby with a large storage cupboard and stairs to the first floor landing. The landing is exceptionally spacious and has access to all rooms with a further large storage cupboard. The west facing lounge/diner measures an impressive 16'9" x 16' making this a large and light room with plenty of space for both lounging and dining. In addition there is access via sliding doors to a glazed west facing balcony with space for a small table and chairs. The kitchen has been recently renovated with modern dove grey shaker style units, laminate wood worksurfaces with space and provisions for white goods. Both bedrooms can comfortably fit double beds and boast built in wardrobes with the master measuring a generous 14'3'' x 12'2". The contemporary shower room has been fitted with a white suite including a walk-in shower cubicle, toilet and hand wash basin.