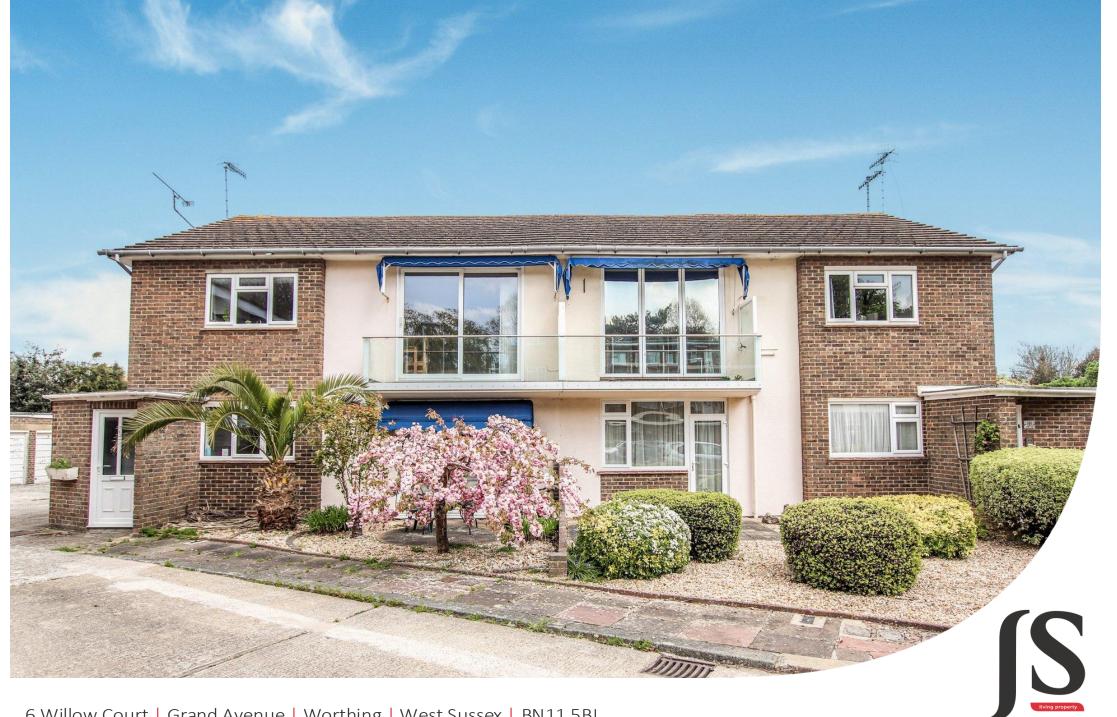

Jacobs Steel

6 Willow Court | Grand Avenue | Worthing | West Sussex | BN115BJ Offers In Excess Of **£285,000** 

We are delighted to offer for sale this immaculately presented and spacious first floor balcony apartment forming part of this popular residential cul-de-sac on the popular road of Grand Avenue. The property boasts two double bedrooms with built in wardrobes, large west facing lounge/diner, modern fitted kitchen, contemporary bathroom, west facing balcony, garage, off road parking and is sold with no ongoing chain.

EXTERNALLY The apartment benefits from a private west facing balcony which offers enough space for a small table and chairs. Located a few metres from the apartment in a secure compound is a brick built garage with an up and over door with space for two vehicles in front. SITUATED In a quiet cul de sac off the desirable address of Grand Avenue, Willow Court is located 350 yards from West Worthing train station and regular bus routes run further down the road. West Worthing high street with amenities including pharmacy, convenience stores, coffee shops and eateries is 0.5 miles away. Worthing town centre with its comprehensive shops, restaurants and theatres is approximately 1.3 miles away.