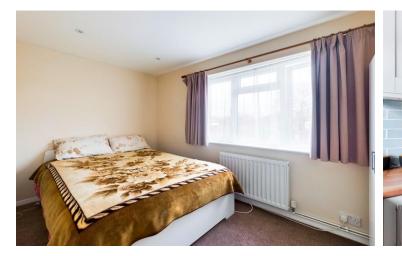

INTERNALLY A private front door opens to an entrance lobby with a large storage cupboard and stairs to the first floor landing. The landing is exceptionally spacious and has access to all rooms with a further large storage cupboard. The west facing lounge/diner measures an impressive 16'9" x 16' making this a large and light room with plenty of space for both lounging and dining. In addition there is access via sliding doors to a glazed west facing balcony with space for a small table and chairs. The kitchen has been recently renovated with modern dove grey shaker style units, laminate wood worksurfaces with space and provisions for white goods. Both bedrooms can comfortably fit double beds and boast built in wardrobes with the master measuring a generous 14'3'' x 12'2". The contemporary shower room has been fitted with a white suite including a walk-in shower cubicle, toilet and hand wash basin.

# COUNCIL TAX BAND B

LANDING LOUNGE/DINER 16'9" x 16' (5.11m x 4.88m) KITCHEN 11'6" x 7'5" (3.51m x 2.26m) BEDROOM ONE 14'3" x 12'2" (4.34m x 3.71m) BEDROOM TWO 12'6" x 9' 10" (3.81m x 3m) SHOWER ROOM 8' x 7'3" (2.44m x 2.21m) BALCONY GARAGE OFF ROAD PARKING