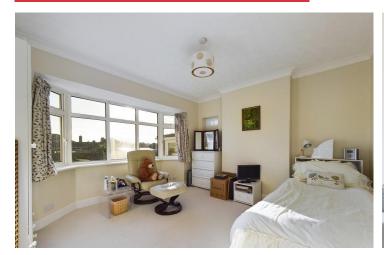

2 Bedrooms

1 Bathroom

☐ 2 Living Rooms

INTERNAL A uPVC front door leads to the entrance hall with loft access, storage cupboard and doors to all rooms. To the front of the property is an open plan 23ft lounge/diner with feature bay windows and a electric fireplace. To the rear of the property is a beautifully refitted kitchen comprising of storage cupboards and drawers with quartz work surfaces, inset sink, integral oven and hob, space for washing machine and upright fridge/freezer and a wall mounted boiler; there is a door leading to the rear garden. The primary bedroom has a feature South facing bay window overlooking the rear garden and the second bedroom is currently set as an office. The four piece bathroom comprises a panelled bath, corner shower, WC and wash hand basin.

## HALL

LOUNGE 16' 6" x 11' 8" (5.03m x 3.56m)

DINING ROOM 12' 5" x 11' 4" (3.78m x 3.45m)

KITCHEN 11' x 10' 4" (3.35m x 3.15m)

BEDROOM 12'8" x 12'5" (3.86m x 3.78m)

BEDROOM 9'4" x8' (2.84m x 2.44m)

BATHROOM 8'3" x 7'4" (2.51m x 2.24m)