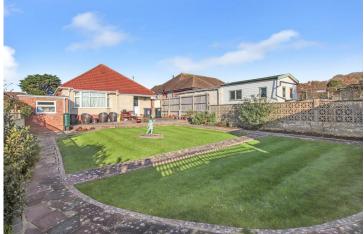

EXTERNAL To the front of the property is a lawned front garden with flowerbed and walled boundaries with a driveway leading to the garage with electric door, light and power. The well tended South facing rear garden is laid primarily to lawn with flowerbed, shrub and fenced borders and there is a hard standing raised patio area. There is a personal door leading to the rear of the garage and side access via secure gate.