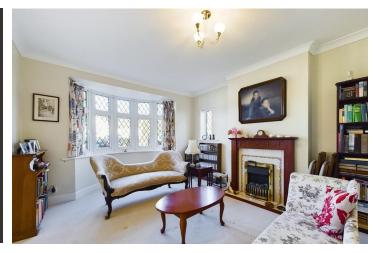

2 Bedrooms

1 Bathroom

☐ 2 Living Rooms

INTERNAL A uPVC front door leads to the entrance hall with loft access, storage cupboard and doors to all rooms. To the front of the property is an open plan 23ft lounge/diner with feature bay windows and a electric fireplace. To the rear of the property is a beautifully refitted kitchen comprising of storage cupboards and drawers with quartz work surfaces, inset sink, integral oven and hob, space for washing machine and upright fridge/freezer and a wall mounted boiler; there is a door leading to the rear garden. The primary bedroom has a feature South facing bay window overlooking the rear garden and the second bedroom is currently set as an office. The four piece bathroom comprises a panelled bath, corner shower, WC and wash hand basin.

## HALL

LOUNGE 16' 6" x 11' 8" (5.03m x 3.56m)

DINING ROOM 12' 5" x 11' 4" (3.78m x 3.45m)

KITCHEN 11' x 10' 4" (3.35m x 3.15m)

BEDROOM 12'8" x 12'5" (3.86m x 3.78m)

BEDROOM 9'4" x8' (2.84m x 2.44m)

BATHROOM 8'3" x 7'4" (2.51m x 2.24m)