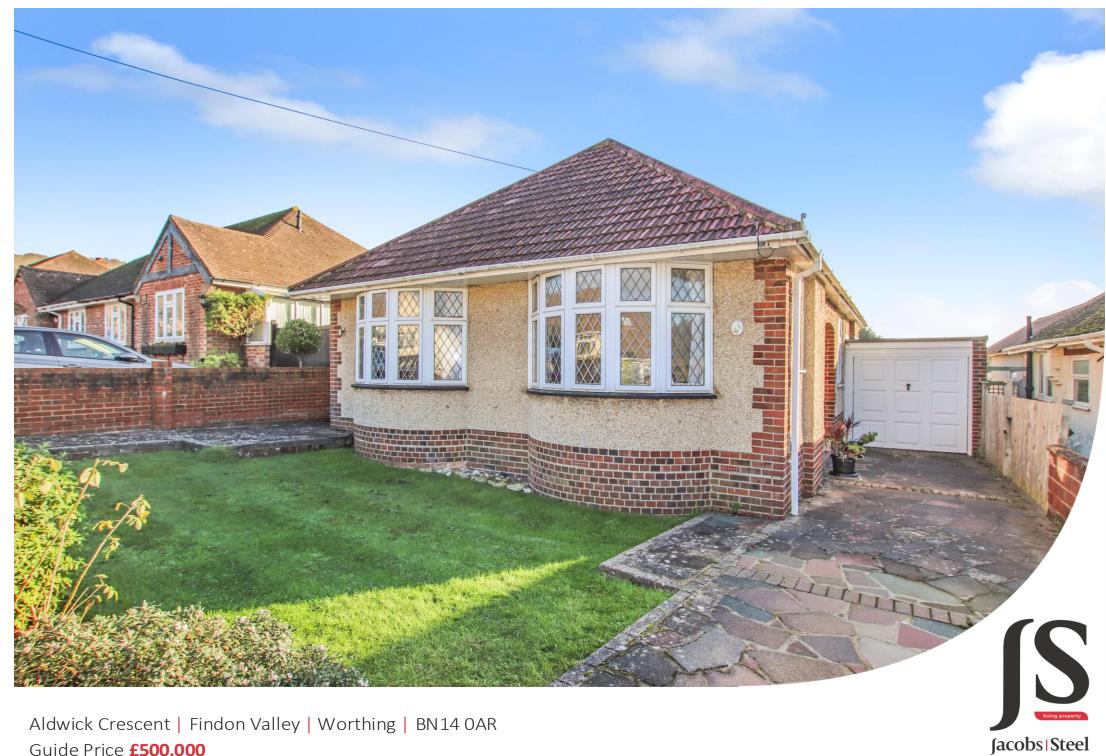

Guide Price **£500,000** 

An immaculately presented, detached bungalow in sought after Findon Valley offering a large lounge/diner, refitted kitchen, two bedrooms, four piece bathroom, South facing rear garden, garage & driveway. Being sold chain free.

Property details: Aldwick Crescent | Findon Valley | Worthing | BN14 OAR

## Key features:

- A Detached Bungalow
- 23ft Lounge/Diner
- Two Bedrooms
- Refitted Kitchen
- Four Piece Bathroom
- South Facing Rear Garden
- Garage & Driveway
- Cul De Sac Location
- Close to Local Amenities
- Chain Free

EXTERNAL To the front of the property is a lawned front garden with flowerbed and walled boundaries with a driveway leading to the garage with electric door, light and power. The well tended South facing rear garden is laid primarily to lawn with flowerbed, shrub and fenced borders and there is a hard standing raised patio area. There is a personal door leading to the rear of the garage and side access via secure gate.