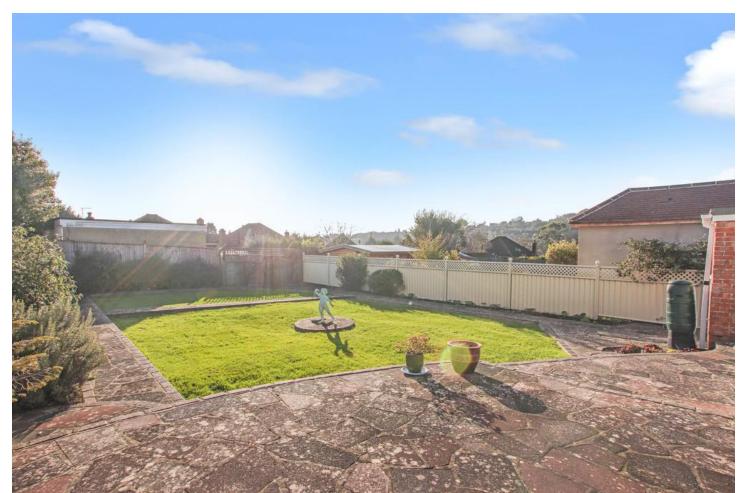

EXTERNAL To the front of the property is a lawned front garden with flowerbed and walled boundaries with a driveway leading to the garage with electric door, light and power. The well tended South facing rear garden is laid primarily to lawn with flowerbed, shrub and fenced borders and there is a hard standing raised patio area. There is a personal door leading to the rear of the garage and side access via secure gate.