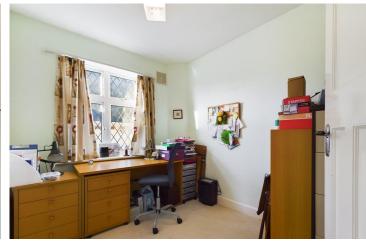

2 Bedrooms

1 Bathroom

☐ 2 Living Rooms

INTERNAL A uPVC front door leads to the entrance hall with loft access, storage cupboard and doors to all rooms. To the front of the property is an open plan 23ft lounge/diner with feature bay windows and a electric fireplace. To the rear of the property is a beautifully refitted kitchen comprising of storage cupboards and drawers with quartz work surfaces, inset sink, integral oven and hob, space for washing machine and upright fridge/freezer and a wall mounted boiler; there is a door leading to the rear garden. The primary bedroom has a feature South facing bay window overlooking the rear garden and the second bedroom is currently set as an office. The four piece bathroom comprises a panelled bath, corner shower, WC and wash hand basin.