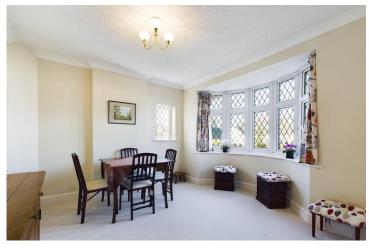

2 Bedrooms

1 Bathroom

☐ 2 Living Rooms

INTERNAL A uPVC front door leads to the entrance hall with loft access, storage cupboard and doors to all rooms. To the front of the property is an open plan 23ft lounge/diner with feature bay windows and a electric fireplace. To the rear of the property is a beautifully refitted kitchen comprising of storage cupboards and drawers with quartz work surfaces, inset sink, integral oven and hob, space for washing machine and upright fridge/freezer and a wall mounted boiler; there is a door leading to the rear garden. The primary bedroom has a feature South facing bay window overlooking the rear garden and the second bedroom is currently set as an office. The four piece bathroom comprises a panelled bath, corner shower, WC and wash hand basin.

## HALL

LOUNGE 16' 6" x 11' 8" (5.03m x 3.56m)

DINING ROOM 12' 5" x 11' 4" (3.78m x 3.45m)

KITCHEN 11' x 10' 4" (3.35m x 3.15m)

BEDROOM 12'8" x 12'5" (3.86m x 3.78m)

BEDROOM 9'4" x8' (2.84m x 2.44m)

BATHROOM 8'3" x 7'4" (2.51m x 2.24m)