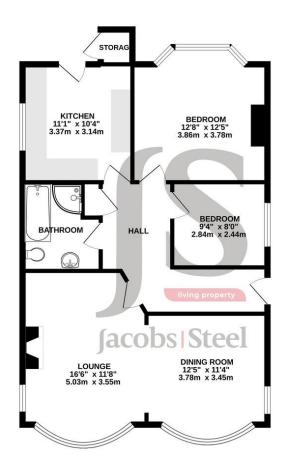

## HALL

LOUNGE 16' 6" x 11' 8" (5.03m x 3.56m)

DINING ROOM 12' 5" x 11' 4" (3.78m x 3.45m)

KITCHEN 11' x 10' 4" (3.35m x 3.15m)

BEDROOM 12'8" x 12'5" (3.86m x 3.78m)

BEDROOM 9'4" x8' (2.84m x 2.44m)

BATHROOM 8'3" x 7'4" (2.51m x 2.24m)

GARAGE 18' 10" x 7' 9" (5.74m x 2.36m)

COUNCIL TAX BAND D

and other appliances have not been tested and no warranty can be given that they are in working order, even where described in these particulars. Carpets, curtains, furnishings, gas fi res, electrical goods/ fi ttings or other fi xtures, unless expressly mentioned, are not necessarily included with the property