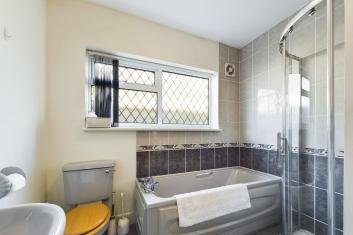

2 Bedrooms

1 Bathroom

☐ 2 Living Rooms

INTERNAL A uPVC front door leads to the entrance hall with loft access, storage cupboard and doors to all rooms. To the front of the property is an open plan 23ft lounge/diner with feature bay windows and a electric fireplace. To the rear of the property is a beautifully refitted kitchen comprising of storage cupboards and drawers with quartz work surfaces, inset sink, integral oven and hob, space for washing machine and upright fridge/freezer and a wall mounted boiler; there is a door leading to the rear garden. The primary bedroom has a feature South facing bay window overlooking the rear garden and the second bedroom is currently set as an office. The four piece bathroom comprises a panelled bath, corner shower, WC and wash hand basin.

## HALL

LOUNGE 16' 6" x 11' 8" (5.03m x 3.56m)

DINING ROOM 12' 5" x 11' 4" (3.78m x 3.45m)

KITCHEN 11' x 10' 4" (3.35m x 3.15m)

BEDROOM 12'8" x 12'5" (3.86m x 3.78m)

BEDROOM 9'4" x8' (2.84m x 2.44m)

BATHROOM 8'3" x 7'4" (2.51m x 2.24m)