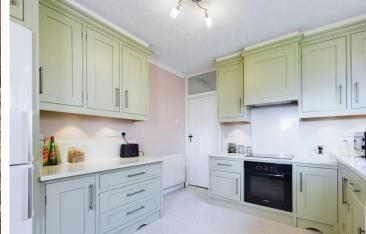

2 Bedrooms

1 Bathroom

☐ 2 Living Rooms

INTERNAL A uPVC front door leads to the entrance hall with loft access, storage cupboard and doors to all rooms. To the front of the property is an open plan 23ft lounge/diner with feature bay windows and a electric fireplace. To the rear of the property is a beautifully refitted kitchen comprising of storage cupboards and drawers with quartz work surfaces, inset sink, integral oven and hob, space for washing machine and upright fridge/freezer and a wall mounted boiler; there is a door leading to the rear garden. The primary bedroom has a feature South facing bay window overlooking the rear garden and the second bedroom is currently set as an office. The four piece bathroom comprises a panelled bath, corner shower, WC and wash hand basin.

## HALL

LOUNGE 16' 6" x 11' 8" (5.03m x 3.56m)

DINING ROOM 12' 5" x 11' 4" (3.78m x 3.45m)

KITCHEN 11' x 10' 4" (3.35m x 3.15m)

BEDROOM 12'8" x 12'5" (3.86m x 3.78m)

BEDROOM 9'4" x8' (2.84m x 2.44m)

BATHROOM 8'3" x 7'4" (2.51m x 2.24m)