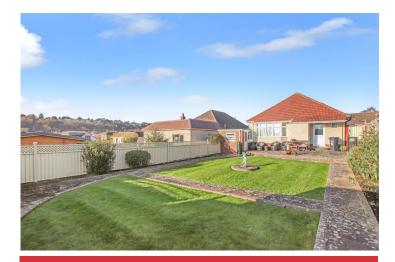

EXTERNAL To the front of the property is a lawned front garden with flowerbed and walled boundaries with a driveway leading to the garage with electric door, light and power. The well tended South facing rear garden is laid primarily to lawn with flowerbed, shrub and fenced borders and there is a hard standing raised patio area. There is a personal door leading to the rear of the garage and side access via secure gate.