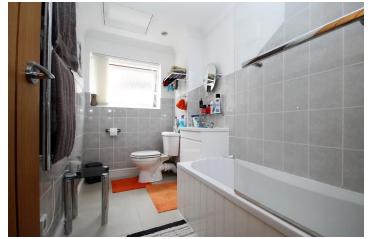

•

1 Bedrooms

1 Bathrooms

∫ 1 Living Room

INTERNAL The property is approached via communal front door and stairs leading to a private entrance, with only four apartments within the block. Upon entry to this newly renovated first floor apartment, you are pleasantly greeted by an open hallway where there is also a wall mounted entry phone system for visitors. The property benefits from a bright and airy lounge which is a generous 15ft in length and hosts large windows with Juliette balcony with distant downland views. The kitchen is to your left as you enter the property and directly next door to the lounge and comprises ample storage, alongside an integrated fridge freezer and space for a freestanding dishwasher and integrated oven with overhead extractor hood. Located in the hall is a sizeable storage cupboard which is used as a utility cupboard and has space and plumbing for the washing machine. The family bathroom is a great size which has been designed with a modern feel and hosts a bathtub with overhead shower, WC and hand wash basin. Just next door is the double bedroom, this room is a fantastic size with plenty of floor space for any additional furniture with distant downland views.