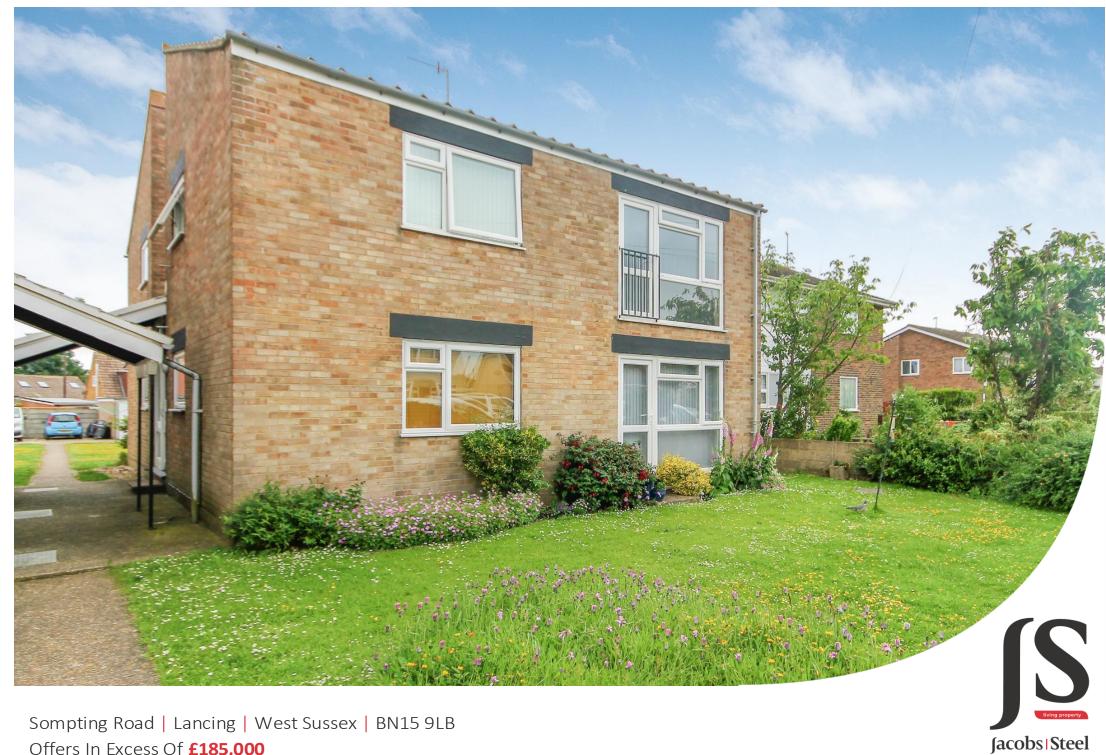

Offers In Excess Of **£185,000** 

A deceptively spacious and very well presented one double bedroom modern fitted apartment benefitting unallocated parking, large southerly aspect communal garden, 15ft living room and being offered to the market chain free. Viewing comes highly recommended.

Property details: Sompting Road | Lancing | West Sussex | BN15 9LB

## Key features:

- One Double Bedroom Apartment
- Juliette Balcony
- Modern Fitted Bathroom
- 15 Foot Sitting Room
- Juliette Balcony
- Unallocated Residents Parking
- Communal Gardens
- Chain Free
- Long lease of 174 years

•

1 Bedrooms

1 Bathrooms

∫ 1 Living Room

INTERNAL The property is approached via communal front door and stairs leading to a private entrance, with only four apartments within the block. Upon entry to this newly renovated first floor apartment, you are pleasantly greeted by an open hallway where there is also a wall mounted entry phone system for visitors. The property benefits from a bright and airy lounge which is a generous 15ft in length and hosts large windows with Juliette balcony with distant downland views. The kitchen is to your left as you enter the property and directly next door to the lounge and comprises ample storage, alongside an integrated fridge freezer and space for a freestanding dishwasher and integrated oven with overhead extractor hood. Located in the hall is a sizeable storage cupboard which is used as a utility cupboard and has space and plumbing for the washing machine. The family bathroom is a great size which has been designed with a modern feel and hosts a bathtub with overhead shower, WC and hand wash basin. Just next door is the double bedroom, this room is a fantastic size with plenty of floor space for any additional furniture with distant downland views.