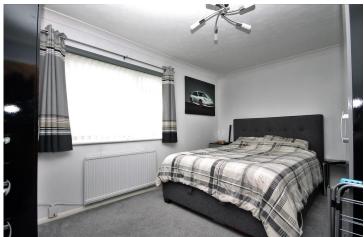

•

1 Bedrooms

1 Bathrooms

∫ 1 Living Room

INTERNAL The property is approached via communal front door and stairs leading to a private entrance, with only four apartments within the block. Upon entry to this newly renovated first floor apartment, you are pleasantly greeted by an open hallway where there is also a wall mounted entry phone system for visitors. The property benefits from a bright and airy lounge which is a generous 15ft in length and hosts large windows with Juliette balcony with distant downland views. The kitchen is to your left as you enter the property and directly next door to the lounge and comprises ample storage, alongside an integrated fridge freezer and space for a freestanding dishwasher and integrated oven with overhead extractor hood. Located in the hall is a sizeable storage cupboard which is used as a utility cupboard and has space and plumbing for the washing machine. The family bathroom is a great size which has been designed with a modern feel and hosts a bathtub with overhead shower, WC and hand wash basin. Just next door is the double bedroom, this room is a fantastic size with plenty of floor space for any additional furniture with distant downland views.