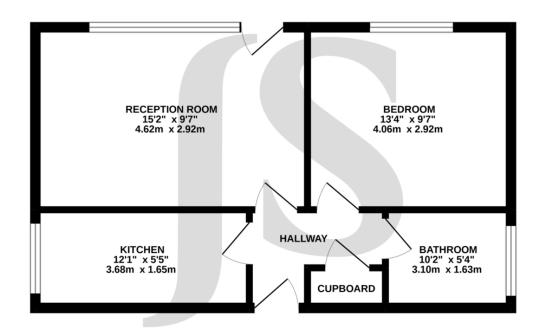

•

1 Bedrooms

1 Bathrooms

∫ 1 Living Room

INTERNAL The property is approached via communal front door and stairs leading to a private entrance, with only four apartments within the block. Upon entry to this newly renovated first floor apartment, you are pleasantly greeted by an open hallway where there is also a wall mounted entry phone system for visitors. The property benefits from a bright and airy lounge which is a generous 15ft in length and hosts large windows with Juliette balcony with distant downland views. The kitchen is to your left as you enter the property and directly next door to the lounge and comprises ample storage, alongside an integrated fridge freezer and space for a freestanding dishwasher and integrated oven with overhead extractor hood. Located in the hall is a sizeable storage cupboard which is used as a utility cupboard and has space and plumbing for the washing machine. The family bathroom is a great size which has been designed with a modern feel and hosts a bathtub with overhead shower, WC and hand wash basin. Just next door is the double bedroom, this room is a fantastic size with plenty of floor space for any additional furniture with distant downland views.

**OUTGOINGS** Leasehold

Lease: New long lease of 174 years

Maintenance: Approximately £1200 per annum

Ground Rent: £175 per annum

COUNCIL TAX Band A

What every attempt has been made to ensure the accuracy of the floorplan contained teen, measurements of doors, windows, rooms and any other terms are approximate and no responsibility is taken for any error, prospective purchaser. The services, systems and appliances shown have not been tested and no guarantee as to their operability or efficiency can be given.