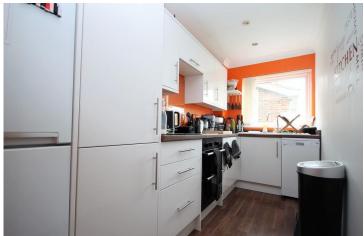

•

1 Bedrooms

1 Bathrooms

∫ 1 Living Room

INTERNAL The property is approached via communal front door and stairs leading to a private entrance, with only four apartments within the block. Upon entry to this newly renovated first floor apartment, you are pleasantly greeted by an open hallway where there is also a wall mounted entry phone system for visitors. The property benefits from a bright and airy lounge which is a generous 15ft in length and hosts large windows with Juliette balcony with distant downland views. The kitchen is to your left as you enter the property and directly next door to the lounge and comprises ample storage, alongside an integrated fridge freezer and space for a freestanding dishwasher and integrated oven with overhead extractor hood. Located in the hall is a sizeable storage cupboard which is used as a utility cupboard and has space and plumbing for the washing machine. The family bathroom is a great size which has been designed with a modern feel and hosts a bathtub with overhead shower, WC and hand wash basin. Just next door is the double bedroom, this room is a fantastic size with plenty of floor space for any additional furniture with distant downland views.