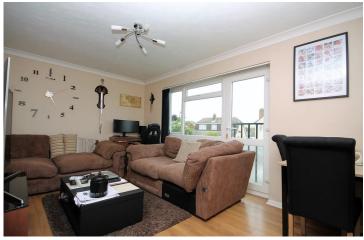

•

1 Bedrooms

1 Bathrooms

∫ 1 Living Room

INTERNAL The property is approached via communal front door and stairs leading to a private entrance, with only four apartments within the block. Upon entry to this newly renovated first floor apartment, you are pleasantly greeted by an open hallway where there is also a wall mounted entry phone system for visitors. The property benefits from a bright and airy lounge which is a generous 15ft in length and hosts large windows with Juliette balcony with distant downland views. The kitchen is to your left as you enter the property and directly next door to the lounge and comprises ample storage, alongside an integrated fridge freezer and space for a freestanding dishwasher and integrated oven with overhead extractor hood. Located in the hall is a sizeable storage cupboard which is used as a utility cupboard and has space and plumbing for the washing machine. The family bathroom is a great size which has been designed with a modern feel and hosts a bathtub with overhead shower, WC and hand wash basin. Just next door is the double bedroom, this room is a fantastic size with plenty of floor space for any additional furniture with distant downland views.