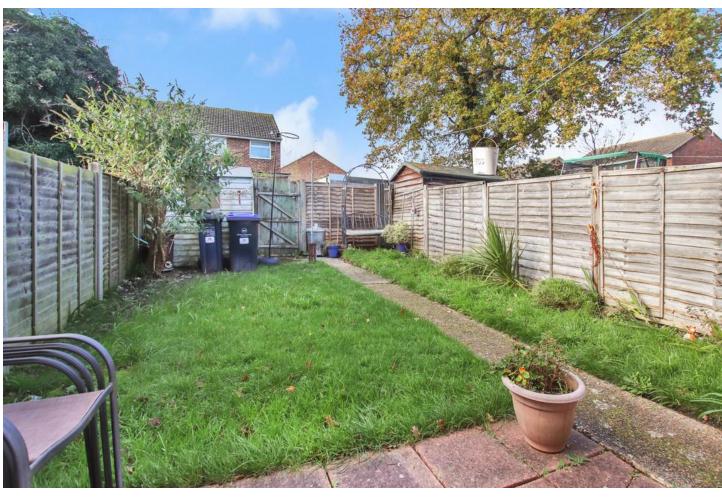

EXTERNAL To the front of the property is a lawned garden with flowerbed border and shrubs; there is potential for off road parking (STNPC). The rear garden is laid to lawn with flowerbed borders, a garden shed, fenced boundaries and a rear gate for access and leading to the garage compound where the property owns a garage with up and over door. SITUATED in the quiet cul de sac of Wear Close, the house falls within a residential area of Durrington. The house falls within the Hawthorns primary school catchment area and Durrington high school is approximately 1 mile away. Bus routes run along close by New Road and the nearest train station is Durrington-On-Sea, approximately 1.5 miles away. The A27 is within a few minutes drive and the Tesco Extra with additional facilities including a Costa, WH Smith and others is 50 yards away.