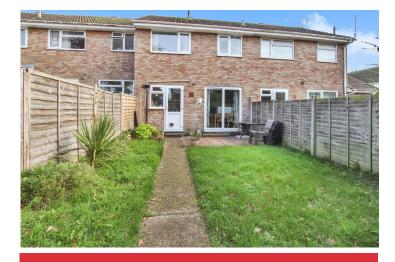

EXTERNAL To the front of the property is a lawned garden with flowerbed border and shrubs; there is potential for off road parking (STNPC). The rear garden is laid to lawn with flowerbed borders, a garden shed, fenced boundaries and a rear gate for access and leading to the garage compound where the property owns a garage with up and over door. SITUATED in the quiet cul de sac of Wear Close, the house falls within a residential area of Durrington. The house falls within the Hawthorns primary school catchment area and Durrington high school is approximately 1 mile away. Bus routes run along close by New Road and the nearest train station is Durrington-On-Sea, approximately 1.5 miles away. The A27 is within a few minutes drive and the Tesco Extra with additional facilities including a Costa, WH Smith and others is 50 yards away.