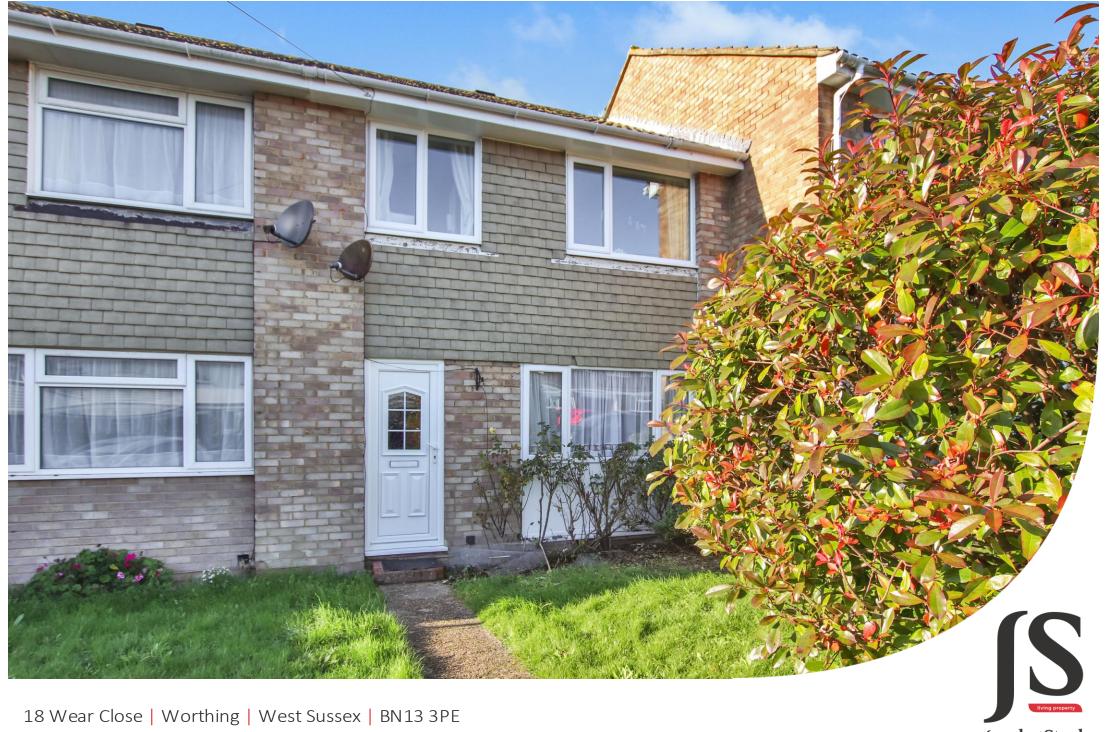

Jacobs Steel

18 Wear Close | Worthing | West Sussex | BN13 3PE Offers In Excess Of **£325,000** 

Jacobs Steel are delighted to offer a three bedroom, mid-terrace house in the quiet cul de sac location of Wear Close, Durrington. There is a through lounge/diner, separate kitchen, three bedrooms, fitted bathroom, west facing garden and garage in a compound.

EXTERNAL To the front of the property is a lawned garden with flowerbed border and shrubs; there is potential for off road parking (STNPC). The rear garden is laid to lawn with flowerbed borders, a garden shed, fenced boundaries and a rear gate for access and leading to the garage compound where the property owns a garage with up and over door. SITUATED in the quiet cul de sac of Wear Close, the house falls within a residential area of Durrington. The house falls within the Hawthorns primary school catchment area and Durrington high school is approximately 1 mile away. Bus routes run along close by New Road and the nearest train station is Durrington-On-Sea, approximately 1.5 miles away. The A27 is within a few minutes drive and the Tesco Extra with additional facilities including a Costa, WH Smith and others is 50 yards away.