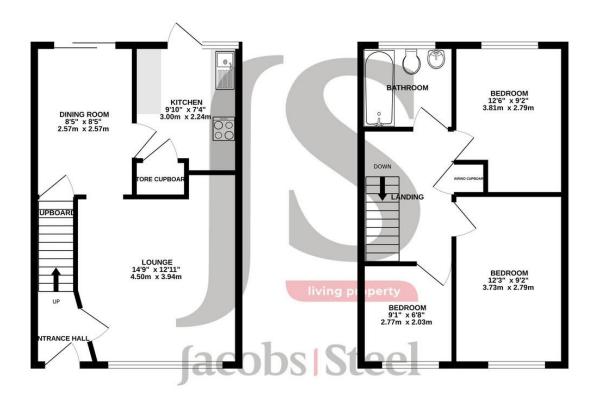

## HALL

LOUNGE 14' 9" x 12' 11" (4.5m x 3.94m) DINING ROOM 8' 5" x 8' 5" (2.57m x 2.57m) KITCHEN 9' 10" x 7' 4" (3m x 2.24m) BEDROOM 12' 6" x 9' 2" (3.81m x 2.79m) BEDROOM 12' 3" x 9' 2" (3.73m x 2.79m) BEDROOM 9' 1" x 6' 8" (2.77m x 2.03m) BATHROOM GARAGE COUNCIL TAX BAND C

To book a viewing contact us on: 01903 506080 | info@jacobs-steel.co.uk | jacobs-steel.co.uk

GROUND FLOOR

1ST FLOOR

While every attempt has been made to ensure the accuracy of the floorghan contained here, measurements of doors, window, more and any down terms are approvante and no responsibility taken for any error, emission or mis-statement. This plan is for illustrative purposes only and should be used as such by any prospective purchaser. The services, systems and applanears shown have note been tested and no guarantee as to their operability or efficiency can be given.

## **Property Details:**

Floor Area: 797 sq ft (74 sq m) – Floor area is quoted from the EPC

Tenure: Freehold

Council Tax: Band C

Whilst we endeavour to make our property particulars accurate and reliable, we have not carried out a detailed survey. If there is any point which is of particular importance to you, please contact the offic eand we will be pleased to check the information for you, particularly if you are contemplating travelling some distance. Whilst every effort has been made to ensure that any fl oorplans are correct and drawn as accurately as possible, they are to be used for layout and identification purposes only and are not drawn to scale. The services, where applicable, including electrical equipment and other appliances have not been tested and no warranty can be given that they are in working order, even where described in these particulars. Carpets, curtains, furnishings, gas fi res, electrical goods/ fi ttings or other fi xtures, unless expressly mentioned, are not necessarily included with the property.