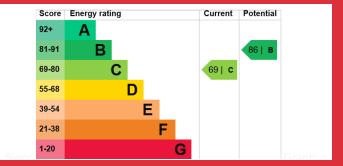

## **Property Details:**

Floor Area: 797 sq ft (74 sq m) – Floor area is quoted from the EPC

Tenure: Freehold

Council Tax: Band C

Whilst we endeavour to make our property particulars accurate and reliable, we have not carried out a detailed survey. If there is any point which is of particular importance to you, please contact the offic eand we will be pleased to check the information for you, particularly if you are contemplating travelling some distance. Whilst every effort has been made to ensure that any fl oorplans are correct and drawn as accurately as possible, they are to be used for layout and identification purposes only and are not drawn to scale. The services, where applicable, including electrical equipment and other appliances have not been tested and no warranty can be given that they are in working order, even where described in these particulars. Carpets, curtains, furnishings, gas fi res, electrical goods/ fi ttings or other fi xtures, unless expressly mentioned, are not necessarily included with the property.