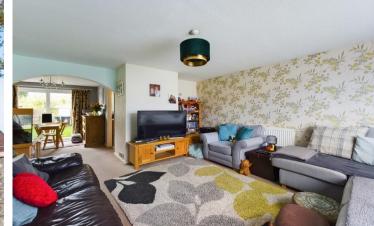

INTERNAL A uPVC front door leads to an entrance hall with stairs rising to the first floor and a door leading to the lounge; a large window overlooks the front garden and there is an opening to the dining room with doors to the rear garden and access to the under stairs cupboard. The kitchen comprises wall mounted storage cupboards and drawers with space for appliances, a larder style cupboard and a door and window offering views and access to the rear garden. Upstairs are two double bedrooms and a single bedroom and a family bathroom with panelled bath with shower over, wash hand basin & a WC.

## HALL

LOUNGE 14' 9" x 12' 11" (4.5m x 3.94m) DINING ROOM 8' 5" x 8' 5" (2.57m x 2.57m) KITCHEN 9' 10" x 7' 4" (3m x 2.24m) BEDROOM 12' 6" x 9' 2" (3.81m x 2.79m) BEDROOM 12' 3" x 9' 2" (3.73m x 2.79m) BEDROOM 9' 1" x 6' 8" (2.77m x 2.03m) BATHROOM GARAGE COUNCIL TAX BAND C