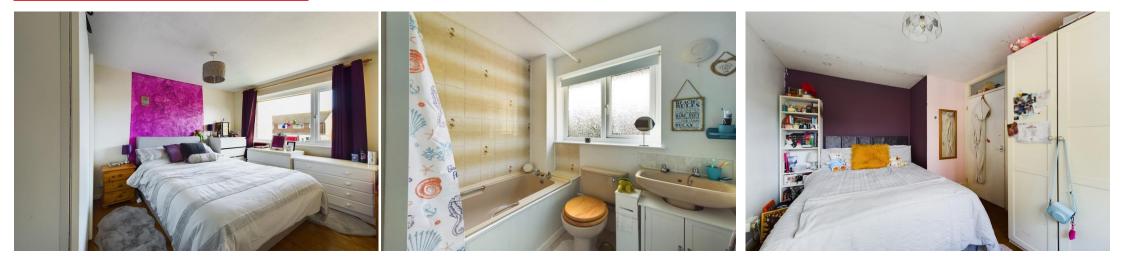

INTERNAL A uPVC front door leads to an entrance hall with stairs rising to the first floor and a door leading to the lounge; a large window overlooks the front garden and there is an opening to the dining room with doors to the rear garden and access to the under stairs cupboard. The kitchen comprises wall mounted storage cupboards and drawers with space for appliances, a larder style cupboard and a door and window offering views and access to the rear garden. Upstairs are two double bedrooms and a single bedroom and a family bathroom with panelled bath with shower over, wash hand basin & a WC.

## HALL

LOUNGE 14' 9" x 12' 11" (4.5m x 3.94m) DINING ROOM 8' 5" x 8' 5" (2.57m x 2.57m) KITCHEN 9' 10" x 7' 4" (3m x 2.24m) BEDROOM 12' 6" x 9' 2" (3.81m x 2.79m) BEDROOM 12' 3" x 9' 2" (3.73m x 2.79m) BEDROOM 9' 1" x 6' 8" (2.77m x 2.03m) BATHROOM GARAGE COUNCIL TAX BAND C