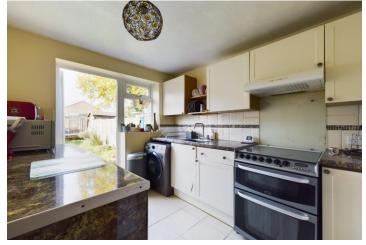

INTERNAL A uPVC front door leads to an entrance hall with stairs rising to the first floor and a door leading to the lounge; a large window overlooks the front garden and there is an opening to the dining room with doors to the rear garden and access to the under stairs cupboard. The kitchen comprises wall mounted storage cupboards and drawers with space for appliances, a larder style cupboard and a door and window offering views and access to the rear garden. Upstairs are two double bedrooms and a single bedroom and a family bathroom with panelled bath with shower over, wash hand basin & a WC.

## HALL

LOUNGE 14' 9" x 12' 11" (4.5m x 3.94m) DINING ROOM 8' 5" x 8' 5" (2.57m x 2.57m) KITCHEN 9' 10" x 7' 4" (3m x 2.24m) BEDROOM 12' 6" x 9' 2" (3.81m x 2.79m) BEDROOM 12' 3" x 9' 2" (3.73m x 2.79m) BEDROOM 9' 1" x 6' 8" (2.77m x 2.03m) BATHROOM GARAGE COUNCIL TAX BAND C