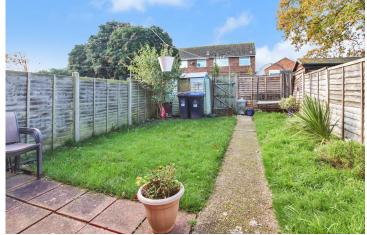

EXTERNAL To the front of the property is a lawned garden with flowerbed border and shrubs; there is potential for off road parking (STNPC). The rear garden is laid to lawn with flowerbed borders, a garden shed, fenced boundaries and a rear gate for access and leading to the garage compound where the property owns a garage with up and over door. SITUATED in the quiet cul de sac of Wear Close, the house falls within a residential area of Durrington. The house falls within the Hawthorns primary school catchment area and Durrington high school is approximately 1 mile away. Bus routes run along close by New Road and the nearest train station is Durrington-On-Sea, approximately 1.5 miles away. The A27 is within a few minutes drive and the Tesco Extra with additional facilities including a Costa, WH Smith and others is 50 yards away.