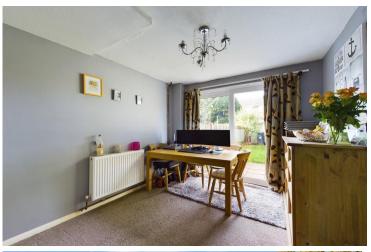

INTERNAL A uPVC front door leads to an entrance hall with stairs rising to the first floor and a door leading to the lounge; a large window overlooks the front garden and there is an opening to the dining room with doors to the rear garden and access to the under stairs cupboard. The kitchen comprises wall mounted storage cupboards and drawers with space for appliances, a larder style cupboard and a door and window offering views and access to the rear garden. Upstairs are two double bedrooms and a single bedroom and a family bathroom with panelled bath with shower over, wash hand basin & a WC.

## HALL

LOUNGE 14' 9" x 12' 11" (4.5m x 3.94m) DINING ROOM 8' 5" x 8' 5" (2.57m x 2.57m) KITCHEN 9' 10" x 7' 4" (3m x 2.24m) BEDROOM 12' 6" x 9' 2" (3.81m x 2.79m) BEDROOM 12' 3" x 9' 2" (3.73m x 2.79m) BEDROOM 9' 1" x 6' 8" (2.77m x 2.03m) BATHROOM GARAGE COUNCIL TAX BAND C