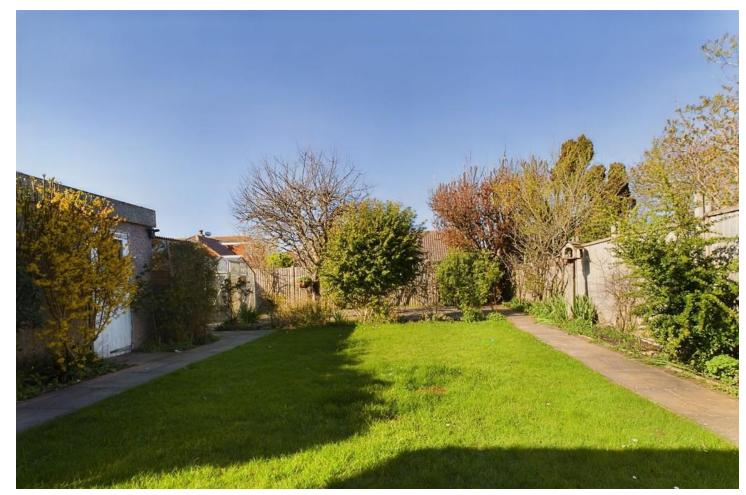

NB - the fire in the lounge is currently not working and requires a

buyer to further investigate should they wish for the use.

EXTERNAL To the front of the property is mainly laid to lawn with off road parking and side gate. Side access leads up to the detached garage with up and over door