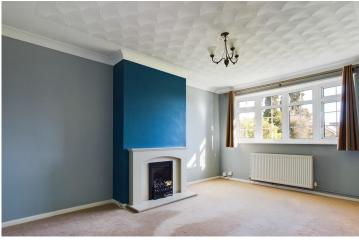

2 Bedrooms

1 Bathroom

1 Living Room

INTERNAL The property is approached via a ramp leading up to the front door giving access into the porch, suitable for hanging coats and shoes. Upon entry through another door giving access into the 19ft hallway with doors to all rooms. To the front of the bungalow is a generously proportioned lounge with bay fronted window and feature fire surround. The kitchen is situated to the rear of the bungalow being dual aspect and providing a trendy kitchen with a range of eye and base level units, integrated under counter fridge with a space for under counter freezer and washing machine. A door then gives access out into the orangery/garden room, which is suitable for dining table and chairs with a door giving access to the garden. Bedroom one is to the rear of the bungalow providing views over the garden and a wall to wall fitted wardrobe and dressing area. Bedroom two is to the front of the bungalow, being dual aspect and having space for a double bed. The wet room benefits separate we and a door leading into the wet room with shower and wall mounted sink.

NB - the fire in the lounge is currently not working and requires a

buyer to further investigate should they wish for the use.

EXTERNAL To the front of the property is mainly laid to lawn with off road parking and side gate. Side access leads up to the detached garage with up and over door