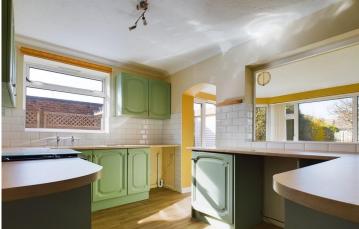

2 Bedrooms

1 Bathroom

1 Living Room

INTERNAL The property is approached via a ramp leading up to the front door giving access into the porch, suitable for hanging coats and shoes. Upon entry through another door giving access into the 19ft hallway with doors to all rooms. To the front of the bungalow is a generously proportioned lounge with bay fronted window and feature fire surround. The kitchen is situated to the rear of the bungalow being dual aspect and providing a trendy kitchen with a range of eye and base level units, integrated under counter fridge with a space for under counter freezer and washing machine. A door then gives access out into the orangery/garden room, which is suitable for dining table and chairs with a door giving access to the garden. Bedroom one is to the rear of the bungalow providing views over the garden and a wall to wall fitted wardrobe and dressing area. Bedroom two is to the front of the bungalow, being dual aspect and having space for a double bed. The wet room benefits separate we and a door leading into the wet room with shower and wall mounted sink.