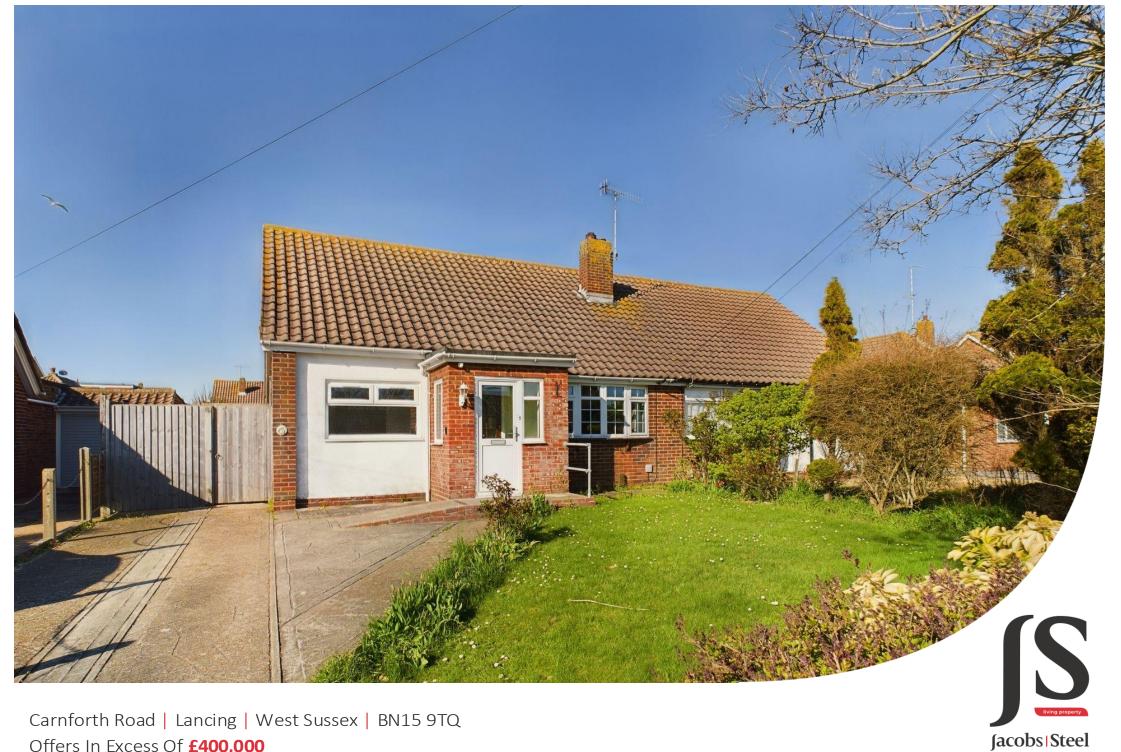

Offers In Excess Of **£400,000** 

A beautifully presented two double bedroom semi detached one level bungalow in the ever popular and sought after Carnforth Road. Offering generous proportions throughout and being in very well presented condition, having a separate detached garage with off road parking, viewing is a must.

Property details: 24 Carnforth Road | Lancing | West Sussex | BN15 9TQ

## Key features:

- Two Double Bedroom
- Semi Detached Bungalow
- Off Road Parking
- Separate Garage
- Beautifully Presented
- Orangery/Garden Room
- Separate WC
- No Onward Chain
- Viewing By Appointment
- Walking Distance To Shops And Mainline