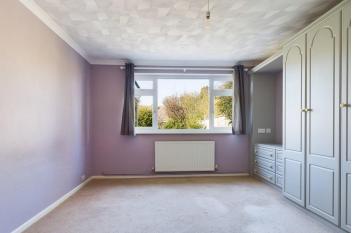

2 Bedrooms

1 Bathroom

1 Living Room

INTERNAL The property is approached via a ramp leading up to the front door giving access into the porch, suitable for hanging coats and shoes. Upon entry through another door giving access into the 19ft hallway with doors to all rooms. To the front of the bungalow is a generously proportioned lounge with bay fronted window and feature fire surround. The kitchen is situated to the rear of the bungalow being dual aspect and providing a trendy kitchen with a range of eye and base level units, integrated under counter fridge with a space for under counter freezer and washing machine. A door then gives access out into the orangery/garden room, which is suitable for dining table and chairs with a door giving access to the garden. Bedroom one is to the rear of the bungalow providing views over the garden and a wall to wall fitted wardrobe and dressing area. Bedroom two is to the front of the bungalow, being dual aspect and having space for a double bed. The wet room benefits separate we and a door leading into the wet room with shower and wall mounted sink.