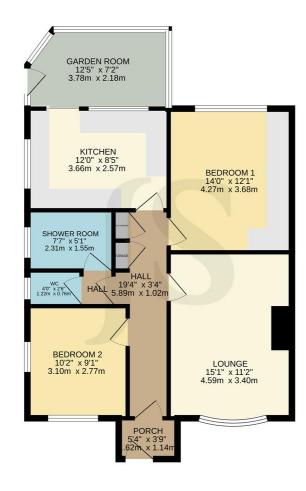

2 Bedrooms

1 Bathroom

1 Living Room

INTERNAL The property is approached via a ramp leading up to the front door giving access into the porch, suitable for hanging coats and shoes. Upon entry through another door giving access into the 19ft hallway with doors to all rooms. To the front of the bungalow is a generously proportioned lounge with bay fronted window and feature fire surround. The kitchen is situated to the rear of the bungalow being dual aspect and providing a trendy kitchen with a range of eye and base level units, integrated under counter fridge with a space for under counter freezer and washing machine. A door then gives access out into the orangery/garden room, which is suitable for dining table and chairs with a door giving access to the garden. Bedroom one is to the rear of the bungalow providing views over the garden and a wall to wall fitted wardrobe and dressing area. Bedroom two is to the front of the bungalow, being dual aspect and having space for a double bed. The wet room benefits separate we and a door leading into the wet room with shower and wall mounted sink.

Whilst every attempt has been made to ensure the accuracy of the floorplan contained here, measurement of doors, windows, cooms and any other items are approximate and no responsibility is taken for any error, omission on mis-statement. This plan is for illustrative purposes only and should be used as such by any prospective purchaser. The services, systems and applicances shown have not been tested and no guarante as to their operations of efficiency can be given.

Whilst we endeavour to make our property particulars accurate and reliable, we have not carried out a detailed survey. If there is any point which is of particular importance to you, please contact the office and we will be pleased to check the information for you, particularly if you are contemplating travelling some distance. Whilst every effort has been made to ensure that any floorplans are correct and drawn as accurately as possible, they are to be used for layout and identifi cation purposes only and are not drawn to scale. The services, where applicable, including electrical equipment and other appliances have not been tested and no warranty can be given that they are in working order, even where described in these particulars. Carpets, curtains, furnishings, gas fi res, electrical goods/ fi ttings or other fi xtures, unless expressly mentioned, are not necessarily included with the property