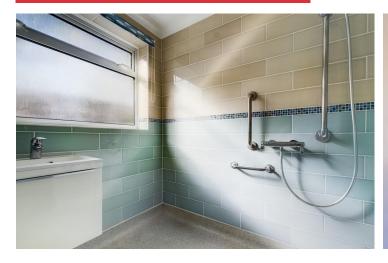

2 Bedrooms

1 Bathroom

1 Living Room

INTERNAL The property is approached via a ramp leading up to the front door giving access into the porch, suitable for hanging coats and shoes. Upon entry through another door giving access into the 19ft hallway with doors to all rooms. To the front of the bungalow is a generously proportioned lounge with bay fronted window and feature fire surround. The kitchen is situated to the rear of the bungalow being dual aspect and providing a trendy kitchen with a range of eye and base level units, integrated under counter fridge with a space for under counter freezer and washing machine. A door then gives access out into the orangery/garden room, which is suitable for dining table and chairs with a door giving access to the garden. Bedroom one is to the rear of the bungalow providing views over the garden and a wall to wall fitted wardrobe and dressing area. Bedroom two is to the front of the bungalow, being dual aspect and having space for a double bed. The wet room benefits separate we and a door leading into the wet room with shower and wall mounted sink.