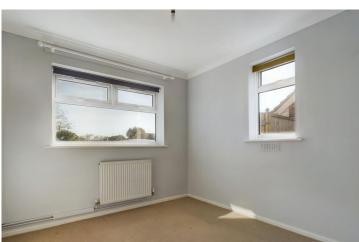

2 Bedrooms

1 Bathroom

1 Living Room

INTERNAL The property is approached via a ramp leading up to the front door giving access into the porch, suitable for hanging coats and shoes. Upon entry through another door giving access into the 19ft hallway with doors to all rooms. To the front of the bungalow is a generously proportioned lounge with bay fronted window and feature fire surround. The kitchen is situated to the rear of the bungalow being dual aspect and providing a trendy kitchen with a range of eye and base level units, integrated under counter fridge with a space for under counter freezer and washing machine. A door then gives access out into the orangery/garden room, which is suitable for dining table and chairs with a door giving access to the garden. Bedroom one is to the rear of the bungalow providing views over the garden and a wall to wall fitted wardrobe and dressing area. Bedroom two is to the front of the bungalow, being dual aspect and having space for a double bed. The wet room benefits separate we and a door leading into the wet room with shower and wall mounted sink.