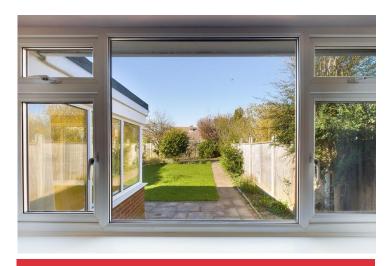

2 Bedrooms

1 Bathroom

1 Living Room

INTERNAL The property is approached via a ramp leading up to the front door giving access into the porch, suitable for hanging coats and shoes. Upon entry through another door giving access into the 19ft hallway with doors to all rooms. To the front of the bungalow is a generously proportioned lounge with bay fronted window and feature fire surround. The kitchen is situated to the rear of the bungalow being dual aspect and providing a trendy kitchen with a range of eye and base level units, integrated under counter fridge with a space for under counter freezer and washing machine. A door then gives access out into the orangery/garden room, which is suitable for dining table and chairs with a door giving access to the garden. Bedroom one is to the rear of the bungalow providing views over the garden and a wall to wall fitted wardrobe and dressing area. Bedroom two is to the front of the bungalow, being dual aspect and having space for a double bed. The wet room benefits separate we and a door leading into the wet room with shower and wall mounted sink.

NB - the fire in the lounge is currently not working and requires a

buyer to further investigate should they wish for the use.

EXTERNAL To the front of the property is mainly laid to lawn with off road parking and side gate. Side access leads up to the detached garage with up and over door