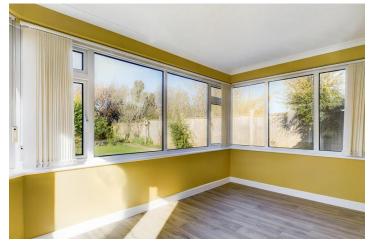

## Key features:

- Two Double Bedroom
- Semi Detached Bungalow
- Off Road Parking
- Separate Garage
- Beautifully Presented
- Orangery/Garden Room
- Separate WC
- No Onward Chain
- Viewing By Appointment
- Walking Distance To Shops And Mainline

2 Bedrooms

1 Bathroom

1 Living Room

INTERNAL The property is approached via a ramp leading up to the front door giving access into the porch, suitable for hanging coats and shoes. Upon entry through another door giving access into the 19ft hallway with doors to all rooms. To the front of the bungalow is a generously proportioned lounge with bay fronted window and feature fire surround. The kitchen is situated to the rear of the bungalow being dual aspect and providing a trendy kitchen with a range of eye and base level units, integrated under counter fridge with a space for under counter freezer and washing machine. A door then gives access out into the orangery/garden room, which is suitable for dining table and chairs with a door giving access to the garden. Bedroom one is to the rear of the bungalow providing views over the garden and a wall to wall fitted wardrobe and dressing area. Bedroom two is to the front of the bungalow, being dual aspect and having space for a double bed. The wet room benefits separate we and a door leading into the wet room with shower and wall mounted sink.