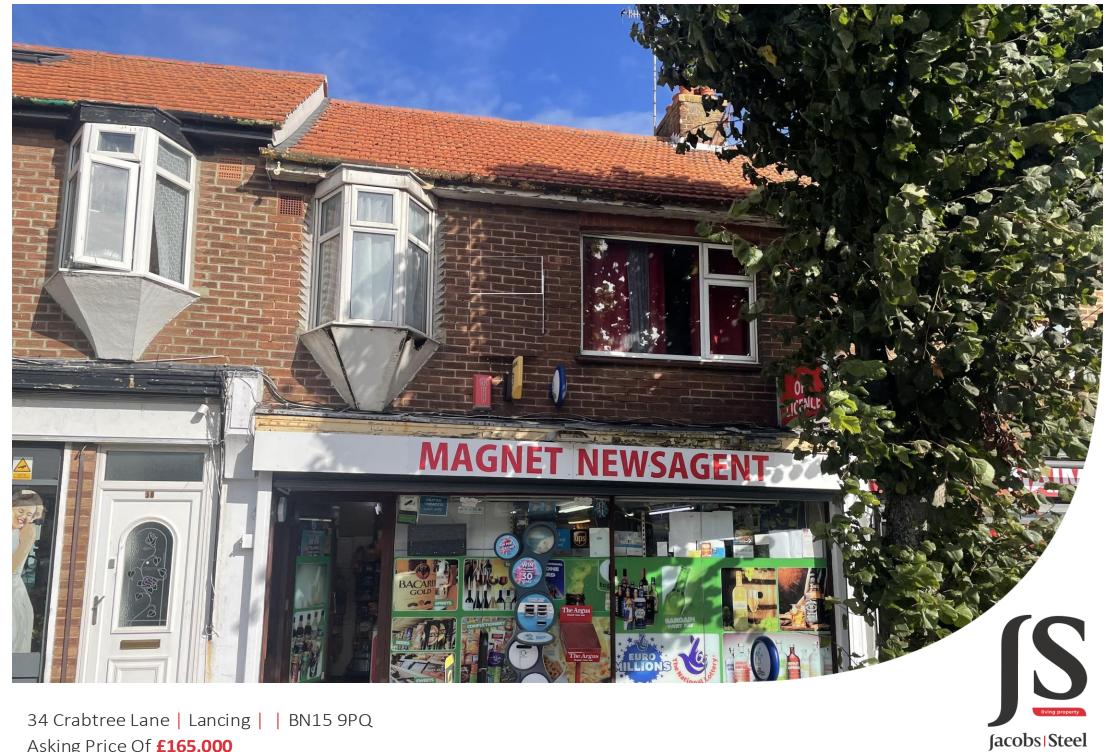

Asking Price Of **£165,000** 

Investment Opportunity. A lock up shop on a busy secondary shopping parade in Lancing, let on a long lease at £12,000pa.

## Key features:

- Investment Opportunity
- Lock up shop
- 12k pa
- Long lease

O Bedrooms

0 Bathrooms

O Living Room

Investment Opportunity. A lock up shop on a busy secondary shopping parade in Lancing, let on a long lease at £12,000pa.