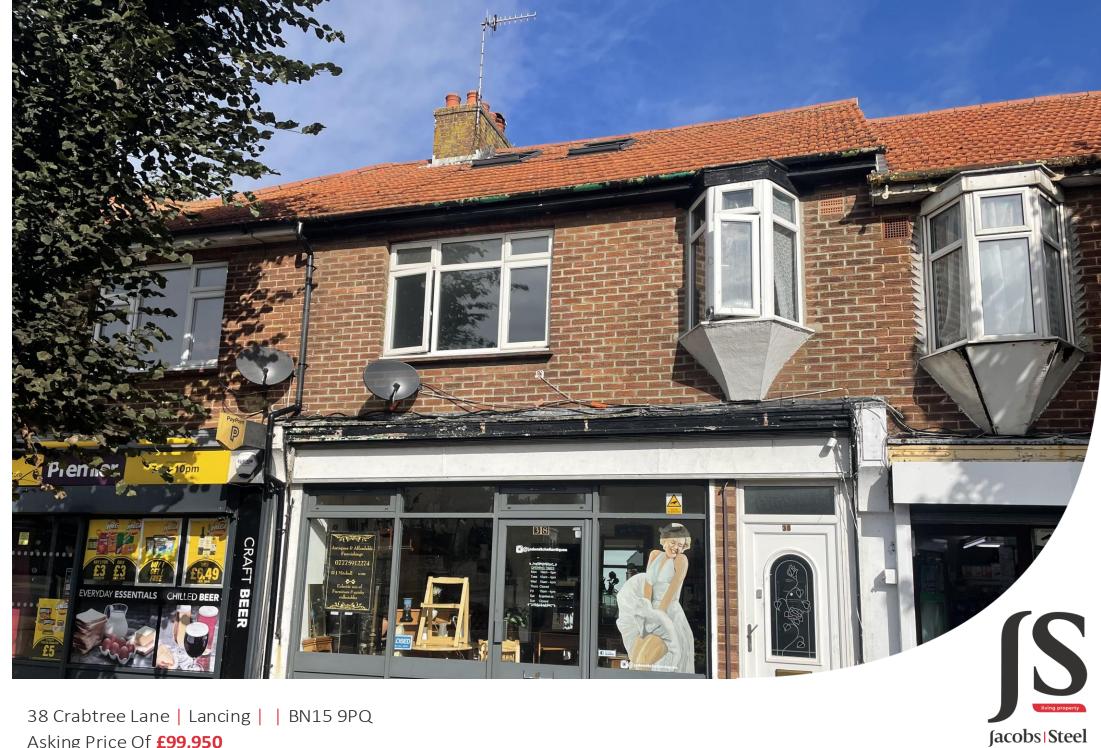

Asking Price Of **£99,950** 

A lock up shop located on a secondary shopping parade in Lancing. Currently let at £6600 pa.

## Key features:

- Lock up shop

- O Bedrooms
- 0 Bathrooms

  O Living Room

A lock up shop located on a secondary shopping parade in Lancing. Currently let at £6600 pa.

Whilst we endeavour to make our property particulars accurate and reliable, we have not carried out a detailed survey. If there is any point which is of particular importance to you, please contact the office and we will be pleased to check the information for you, particularly if you are contemplating travelling some distance. Whilst every effort has been made to ensure that any floorplans are correct and drawn as accurately as possible, they are to be used for layout and identification purposes only and are not drawn to scale. The services, where applicable, including electrical equipment and other appliances have not been tested and no warranty can be given that they are in working order, even where described in these particulars. Carpets, curtains, furnishings, gas fi res, electrical goods/ fittings or other fixtures, unless expressly mentioned, are not necessarily included with the property.