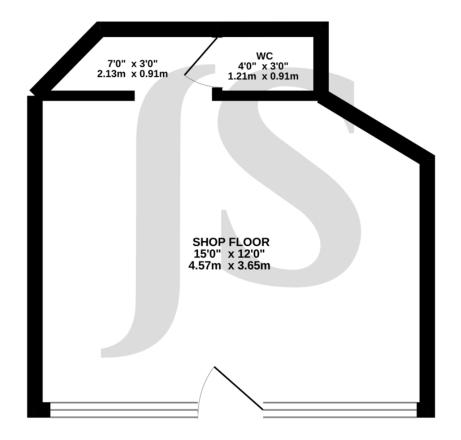

## Property Details:

Floor Area: () – Floor area is quoted from the EPC

Tenure: Freehold

Council Tax: Band