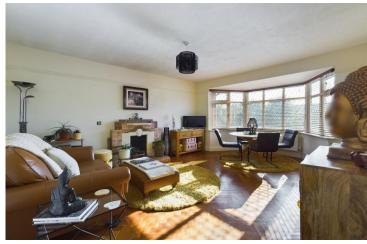

2 Bedroom

1 Bathroom

1 Living Room

INTERNAL The private entrance opens to an lobby are with under stairs storage and stairs to the first floor. There is a spacious first floor landing with doors leading off to all rooms, large storage cupboard and access to the loft. The lounge is south facing with a feature fireplace and bay window overlooking the rear garden. The kitchen has fitted base units with worksurface over, space and plumbing for washing machine, cooker and fridge freezer. There are two double bedrooms, bedroom benefits from a built in wardrobe. The shower room has an enclosed shower cubicle with sliding door, hand wash basin and W.C. The loft has a pull down ladder with light and is majority boarded.

## PRIVATE ENTRANCE

FIRST FLOOR LANDING

LOUNGE 17' 5 max" x 13' (5.31m x 3.96m)

KITCHEN 10' 3" x 9' 3" (3.12m x 2.82m)

BEDROOM ONE 14' x 13' 2" (4.27m x 4.01m)

BEDROOM TWO 11'9" x 9' 11" (3.58m x 3.02m)

SHOWER ROOM