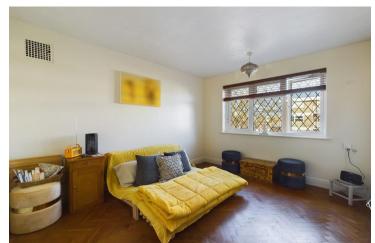

2 Bedroom

1 Bathroom

1 Living Room

INTERNAL The private entrance opens to an lobby are with under stairs storage and stairs to the first floor. There is a spacious first floor landing with doors leading off to all rooms, large storage cupboard and access to the loft. The lounge is south facing with a feature fireplace and bay window overlooking the rear garden. The kitchen has fitted base units with worksurface over, space and plumbing for washing machine, cooker and fridge freezer. There are two double bedrooms, bedroom benefits from a built in wardrobe. The shower room has an enclosed shower cubicle with sliding door, hand wash basin and W.C. The loft has a pull down ladder with light and is majority boarded.

## PRIVATE ENTRANCE

FIRST FLOOR LANDING

LOUNGE 17' 5 max" x 13' (5.31m x 3.96m)

KITCHEN 10' 3" x 9' 3" (3.12m x 2.82m)

BEDROOM ONE 14' x 13' 2" (4.27m x 4.01m)

BEDROOM TWO 11'9" x 9' 11" (3.58m x 3.02m)

SHOWER ROOM