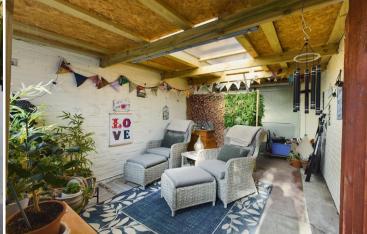

2 Bedroom

1 Bathroom

1 Living Room

INTERNAL The private entrance opens to an lobby are with under stairs storage and stairs to the first floor. There is a spacious first floor landing with doors leading off to all rooms, large storage cupboard and access to the loft. The lounge is south facing with a feature fireplace and bay window overlooking the rear garden. The kitchen has fitted base units with worksurface over, space and plumbing for washing machine, cooker and fridge freezer. There are two double bedrooms, bedroom benefits from a built in wardrobe. The shower room has an enclosed shower cubicle with sliding door, hand wash basin and W.C. The loft has a pull down ladder with light and is majority boarded.

EXTERNAL There is a private driveway providing off road parking that leads to the garage which is currently being used as a garden / hobbies room, The private South facing garden is accessed via the garage and is wall and fence enclosed and mainly laid to shingle.