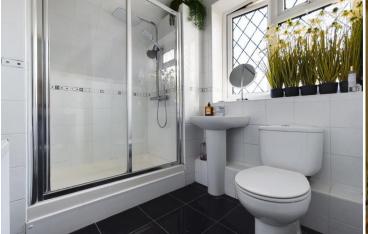

2 Bedroom

1 Bathroom

1 Living Room

INTERNAL The private entrance opens to an lobby are with under stairs storage and stairs to the first floor. There is a spacious first floor landing with doors leading off to all rooms, large storage cupboard and access to the loft. The lounge is south facing with a feature fireplace and bay window overlooking the rear garden. The kitchen has fitted base units with worksurface over, space and plumbing for washing machine, cooker and fridge freezer. There are two double bedrooms, bedroom benefits from a built in wardrobe. The shower room has an enclosed shower cubicle with sliding door, hand wash basin and W.C. The loft has a pull down ladder with light and is majority boarded.

## PRIVATE ENTRANCE

FIRST FLOOR LANDING

LOUNGE 17' 5 max" x 13' (5.31m x 3.96m)

KITCHEN 10' 3" x 9' 3" (3.12m x 2.82m)

BEDROOM ONE 14' x 13' 2" (4.27m x 4.01m)

BEDROOM TWO 11'9" x 9' 11" (3.58m x 3.02m)

SHOWER ROOM