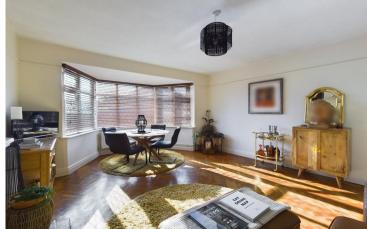

2 Bedroom

1 Bathroom

1 Living Room

INTERNAL The private entrance opens to an lobby are with under stairs storage and stairs to the first floor. There is a spacious first floor landing with doors leading off to all rooms, large storage cupboard and access to the loft. The lounge is south facing with a feature fireplace and bay window overlooking the rear garden. The kitchen has fitted base units with worksurface over, space and plumbing for washing machine, cooker and fridge freezer. There are two double bedrooms, bedroom benefits from a built in wardrobe. The shower room has an enclosed shower cubicle with sliding door, hand wash basin and W.C. The loft has a pull down ladder with light and is majority boarded.

## PRIVATE ENTRANCE

FIRST FLOOR LANDING

LOUNGE 17' 5 max" x 13' (5.31m x 3.96m)

KITCHEN 10' 3" x 9' 3" (3.12m x 2.82m)

BEDROOM ONE 14' x 13' 2" (4.27m x 4.01m)

BEDROOM TWO 11'9" x 9' 11" (3.58m x 3.02m)

SHOWER ROOM