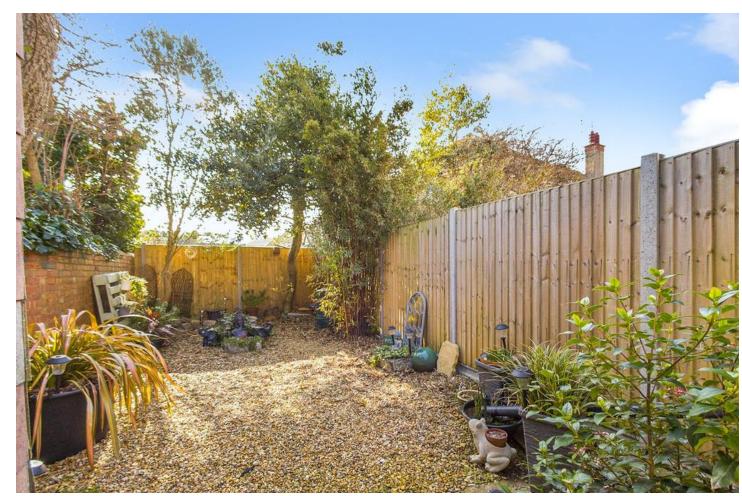

EXTERNAL There is a private driveway providing off road parking that leads to the garage which is currently being used as a garden / hobbies room, The private South facing garden is accessed via the garage and is wall and fence enclosed and mainly laid to shingle.