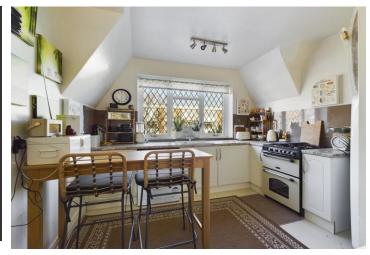

2 Bedroom

1 Bathroom

1 Living Room

INTERNAL The private entrance opens to an lobby are with under stairs storage and stairs to the first floor. There is a spacious first floor landing with doors leading off to all rooms, large storage cupboard and access to the loft. The lounge is south facing with a feature fireplace and bay window overlooking the rear garden. The kitchen has fitted base units with worksurface over, space and plumbing for washing machine, cooker and fridge freezer. There are two double bedrooms, bedroom benefits from a built in wardrobe. The shower room has an enclosed shower cubicle with sliding door, hand wash basin and W.C. The loft has a pull down ladder with light and is majority boarded.

## PRIVATE ENTRANCE

FIRST FLOOR LANDING

LOUNGE 17' 5 max" x 13' (5.31m x 3.96m)

KITCHEN 10' 3" x 9' 3" (3.12m x 2.82m)

BEDROOM ONE 14' x 13' 2" (4.27m x 4.01m)

BEDROOM TWO 11'9" x 9' 11" (3.58m x 3.02m)

SHOWER ROOM