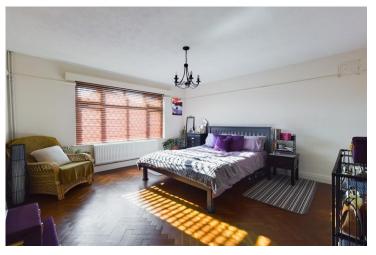

2 Bedroom

1 Bathroom

1 Living Room

INTERNAL The private entrance opens to an lobby are with under stairs storage and stairs to the first floor. There is a spacious first floor landing with doors leading off to all rooms, large storage cupboard and access to the loft. The lounge is south facing with a feature fireplace and bay window overlooking the rear garden. The kitchen has fitted base units with worksurface over, space and plumbing for washing machine, cooker and fridge freezer. There are two double bedrooms, bedroom benefits from a built in wardrobe. The shower room has an enclosed shower cubicle with sliding door, hand wash basin and W.C. The loft has a pull down ladder with light and is majority boarded.

## PRIVATE ENTRANCE

FIRST FLOOR LANDING

LOUNGE 17' 5 max" x 13' (5.31m x 3.96m)

KITCHEN 10' 3" x 9' 3" (3.12m x 2.82m)

BEDROOM ONE 14' x 13' 2" (4.27m x 4.01m)

BEDROOM TWO 11'9" x 9' 11" (3.58m x 3.02m)

SHOWER ROOM