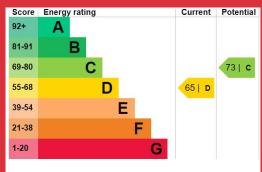

## Property Details:

Floor Area: 97 sq ft (9 sq m) – Floor area is quoted from the EPC

Tenure: Freehold

Council Tax: Band