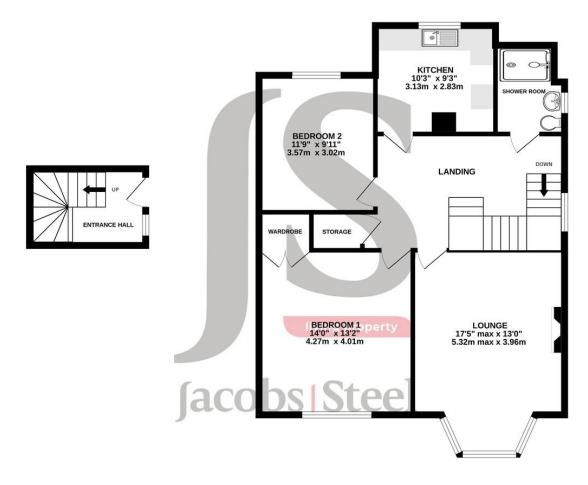

## PRIVATE ENTRANCE

FIRST FLOOR LANDING

LOUNGE 17' 5 max" x 13' (5.31m x 3.96m)

KITCHEN 10' 3" x 9' 3" (3.12m x 2.82m)

BEDROOM ONE 14' x 13' 2" (4.27m x 4.01m)

BEDROOM TWO 11'9" x 9' 11" (3.58m x 3.02m)

SHOWER ROOM

GARAGE/ HOBBIES ROOM 16' 4" x 9' 2" (4.98m x 2.79m)

**TENURE FREEHOLD** 

**COUNCIL TAX BAND B** 

1ST FLOOR GROUND FLOOR

Whilst every attempt has been made to ensure the accuracy of the floorplan contained here, measurement