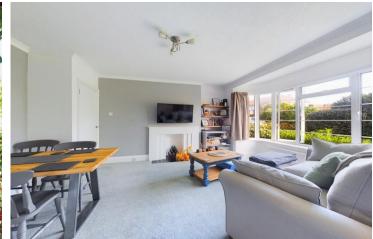

INTERNAL Communal front door leading into the communal entrance with private front door leading into the entrance hall. The entrance hall has doors to the lounge, kitchen and storage cupboard. The lounge/ dining room has a bay fronted window and a feature fireplace, there is a door leading into an internal hall which has access to a storage cupboard, bathroom and separate WC.Bedroom one and bedroom two both benefit from built in wardrobes. The refitted kitchen comprises of wall storage cupboards, sink/ drainer, space for oven, washing machine, access to the boiler cupboard and door leading to the rear of the property.

### ENTRANCE HALL

LOUNGE/ DINING ROOM 15'11" x 12'9" (4.85m x 3.89m) KITCHEN 14'4" x 7' 10" (4.37m x 2.39m) BEDROOM ONE 14'9" x 10' (4.5m x 3.05m) BEDROOM TWO 10'5" x 10' 1" (3.18m x 3.07m) BATHROOM WC