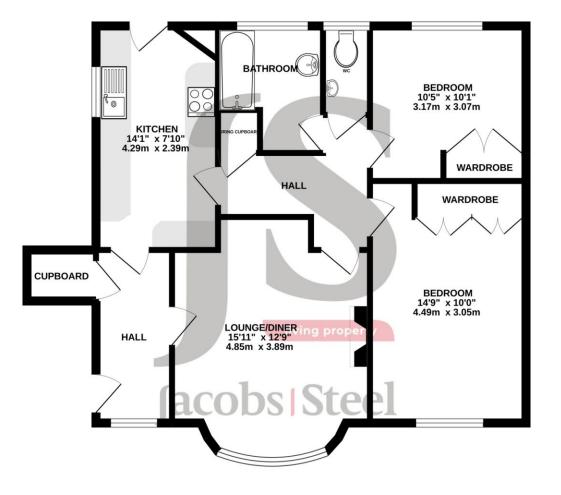

### ENTRANCE HALL

LOUNGE/ DINING ROOM 15'11" x 12'9" (4.85m x 3.89m) KITCHEN 14'4" x 7' 10" (4.37m x 2.39m) BEDROOM ONE 14'9" x 10' (4.5m x 3.05m) BEDROOM TWO 10'5" x 10' 1" (3.18m x 3.07m) BATHROOM WC

## **GROUND FLOOR**

Whilst we endeavour to make our property particulars accurate and reliable, we have not carried out a detailed survey. If the re is any point which is of particular importance to you, please contact the offic e and we will be pleased to check the information for you, particularly if you are contemplating travelling some distance. Whilst every effort has been made to ensure that any fl oorplans are correct and drawn as accurately as possible, they are to be used for layout and identification purposes only and are not drawn to scale. The services, where applicable, including electrical equipment and other appliances have not been tested and no warranty can be given that they are in working order, even where described in these particulars. Carpets, curtains, furnishings, gas fi res, electrical goods/ fi ttings or other fi xtures, unless expressly mentioned, are not necessarily included with the property.