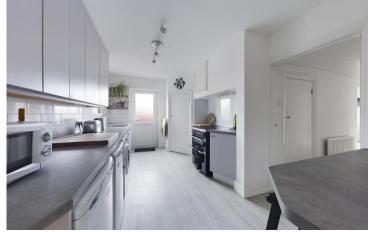

INTERNAL Communal front door leading into the communal entrance with private front door leading into the entrance hall. The entrance hall has doors to the lounge, kitchen and storage cupboard. The lounge/ dining room has a bay fronted window and a feature fireplace, there is a door leading into an internal hall which has access to a storage cupboard, bathroom and separate WC.Bedroom one and bedroom two both benefit from built in wardrobes. The refitted kitchen comprises of wall storage cupboards, sink/ drainer, space for oven, washing machine, access to the boiler cupboard and door leading to the rear of the property.