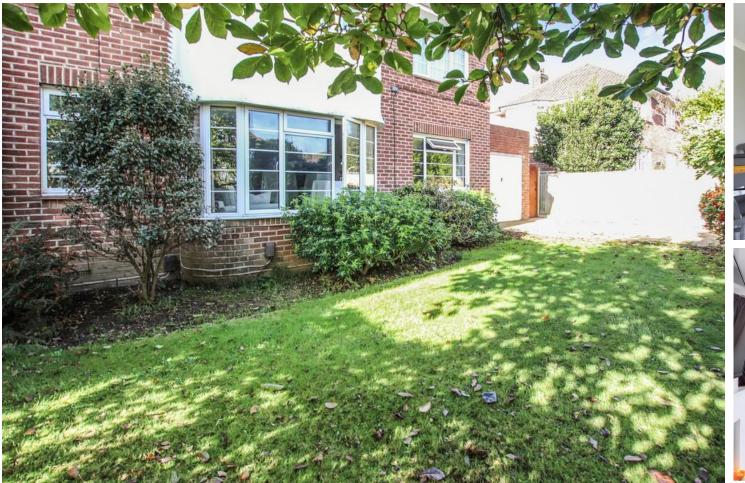

EXTERNAL The property has the benefit of a private rear garden which has been laid to patio with access to the garage and access down the side to the front. The front of the property has been laid to lawn with mature floral and shrub borders. There is off road parking leading to the garage.