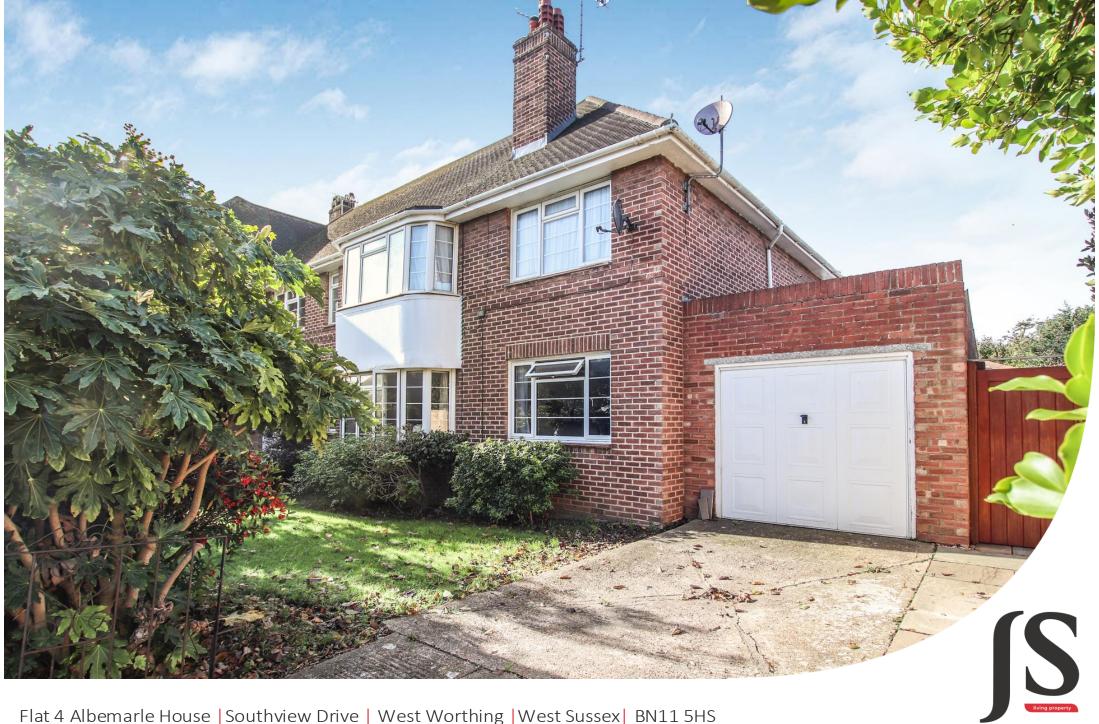

Jacobs Steel

Flat 4 Albemarle House | Southview Drive | West Worthing |West Sussex | BN11 5HS Offers In Excess Of **£300,000** 

We are pleased to be able to offer a ground floor, purpose built flat to the market. The property has two double bedrooms, modern kitchen, bay fronted lounge/ dining room, bathroom and separate WC. The property offers off road parking, garage, private rear and front garden. The property also benefits from being Freehold.

# Key features:

- Ground Floor Purpose Built Flat
- Two Double Bedrooms
- Modern Fitted Kitchen
- Bay Fronted Lounge/ Dining Room
- Bathroom & Separate WC
- Private Rear & Front Garden
- Garage
- Off Road Parking
- Freehold
- Close to Goring Road Shopping Facilities

EXTERNAL The property has the benefit of a private rear garden which has been laid to patio with access to the garage and access down the side to the front. The front of the property has been laid to lawn with mature floral and shrub borders. There is off road parking leading to the garage.

SITUATED On Southview Drive the property is positioned in a quiet road close to West Worthing seafront and 0.6 miles from West Worthing train station. Bus routes run on close by Grand Avenue and Mill Road and West Worthing high street with its eateries, convenience stores, banks and pharmacy is 350 yards away. Worthing town centre with its comprehensive shop, restaurants and theatres is approximately 1.5 miles away. Worthing Seafront is 0.35 miles away from the property with Marine Gardens is only 0.20 miles away.