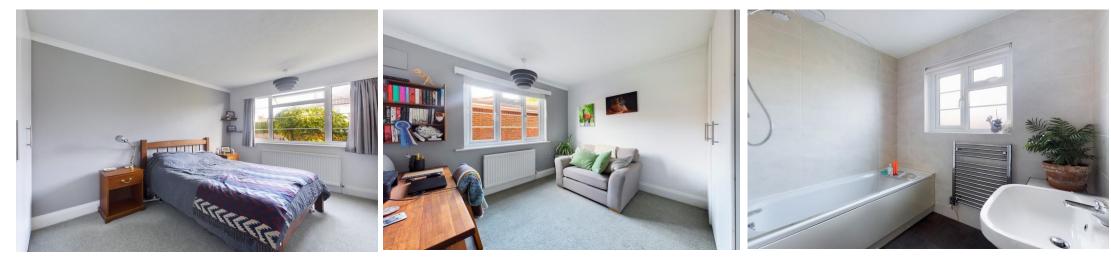

INTERNAL Communal front door leading into the communal entrance with private front door leading into the entrance hall. The entrance hall has doors to the lounge, kitchen and storage cupboard. The lounge/ dining room has a bay fronted window and a feature fireplace, there is a door leading into an internal hall which has access to a storage cupboard, bathroom and separate WC.Bedroom one and bedroom two both benefit from built in wardrobes. The refitted kitchen comprises of wall storage cupboards, sink/ drainer, space for oven, washing machine, access to the boiler cupboard and door leading to the rear of the property.