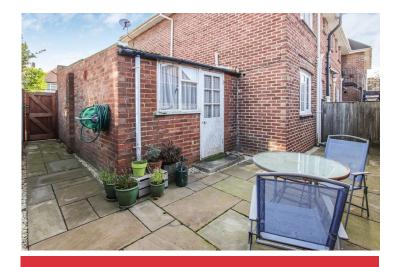

EXTERNAL The property has the benefit of a private rear garden which has been laid to patio with access to the garage and access down the side to the front. The front of the property has been laid to lawn with mature floral and shrub borders. There is off road parking leading to the garage.