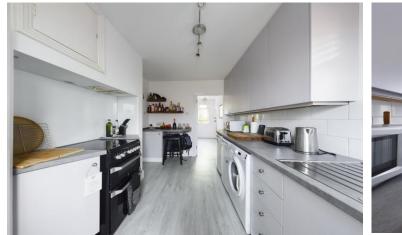

INTERNAL Communal front door leading into the communal entrance with private front door leading into the entrance hall. The entrance hall has doors to the lounge, kitchen and storage cupboard. The lounge/ dining room has a bay fronted window and a feature fireplace, there is a door leading into an internal hall which has access to a storage cupboard, bathroom and separate WC.Bedroom one and bedroom two both benefit from built in wardrobes. The refitted kitchen comprises of wall storage cupboards, sink/ drainer, space for oven, washing machine, access to the boiler cupboard and door leading to the rear of the property.