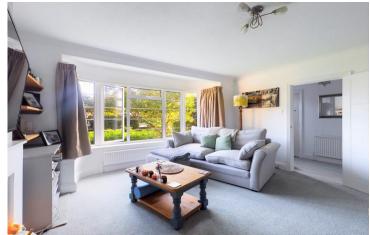

INTERNAL Communal front door leading into the communal entrance with private front door leading into the entrance hall. The entrance hall has doors to the lounge, kitchen and storage cupboard. The lounge/ dining room has a bay fronted window and a feature fireplace, there is a door leading into an internal hall which has access to a storage cupboard, bathroom and separate WC.Bedroom one and bedroom two both benefit from built in wardrobes. The refitted kitchen comprises of wall storage cupboards, sink/ drainer, space for oven, washing machine, access to the boiler cupboard and door leading to the rear of the property.

### ENTRANCE HALL

LOUNGE/ DINING ROOM 15'11" x 12'9" (4.85m x 3.89m) KITCHEN 14'4" x 7' 10" (4.37m x 2.39m) BEDROOM ONE 14'9" x 10' (4.5m x 3.05m) BEDROOM TWO 10'5" x 10' 1" (3.18m x 3.07m) BATHROOM WC