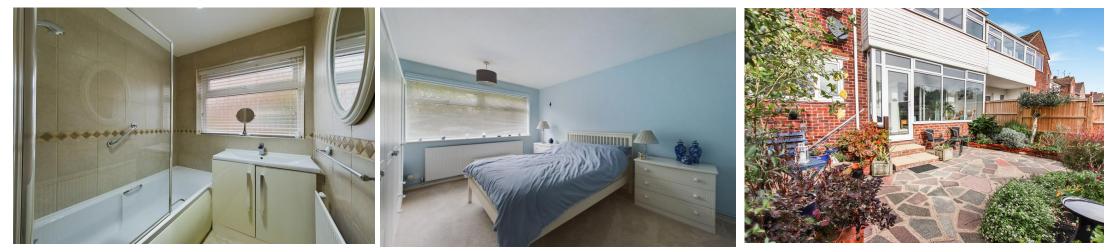

INTERNAL Private front door leading into the internal porch with a storage cupboard; secondary door leading into the entrance hall. The entrance hall has a storage cupboard, doors to all rooms and opening into the south facing lounge. The south facing lounge has an electric fire and sliding doors into the south facing sun rooms which has access and over looks the private rear garden. The fitted kitchen has a range of wall and base units with integrated oven, gas hob, sink, drainer, space for washing machine and frid ge freezer. Bedroom one and bedroom two are both double bedrooms which are located to the front of the property. The bathroom comprises of panelled bath, shower above, glass screen and wash hand basin, the separate WC is located next to the bathroom.

EXTERNAL The south facing private rear garden has been laid to hardstanding patio with raised flower bed borders. There is a seating area located under a pergola, direct access to the driveway which has access to the brick built garage. SITUATED In desirable Goring, the flat is on the 700 bus route and 0.3 miles from Goring shopping parade, offering convenience stores & eateries. The closest train station is Durrington-on-Sea which is 0.6 miles away and Worthing town centre with its comprehensive shops, restaurants and theatres is approximately 2 miles away.