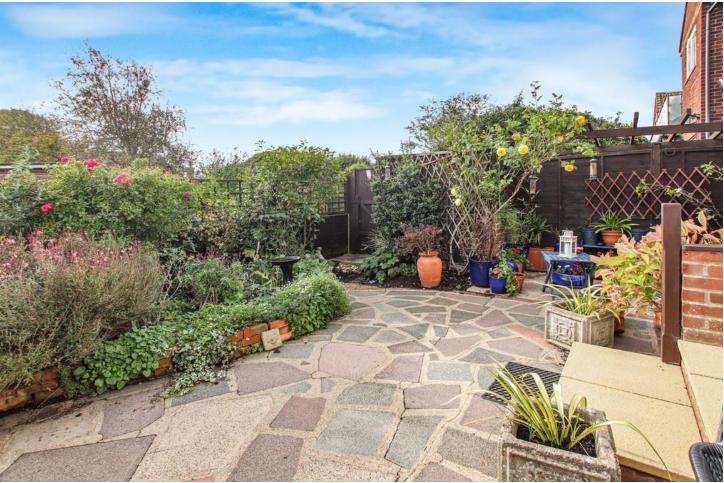

EXTERNAL The south facing private rear garden has been laid to hardstanding patio with raised flower bed borders. There is a seating area located under a pergola, direct access to the driveway which has access to the brick built garage. SITUATED In desirable Goring, the flat is on the 700 bus route and 0.3 miles from Goring shopping parade, offering convenience stores & eateries. The closest train station is Durrington-on-Sea which is 0.6 miles away and Worthing town centre with its comprehensive shops, restaurants and theatres is approximately 2 miles away.