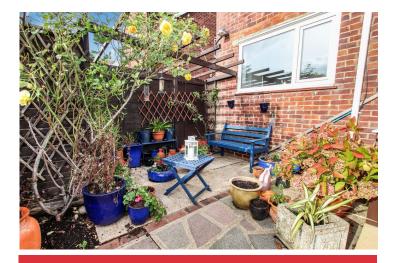

EXTERNAL The south facing private rear garden has been laid to hardstanding patio with raised flower bed borders. There is a seating area located under a pergola, direct access to the driveway which has access to the brick built garage. SITUATED In desirable Goring, the flat is on the 700 bus route and 0.3 miles from Goring shopping parade, offering convenience stores & eateries. The closest train station is Durrington-on-Sea which is 0.6 miles away and Worthing town centre with its comprehensive shops, restaurants and theatres is approximately 2 miles away.