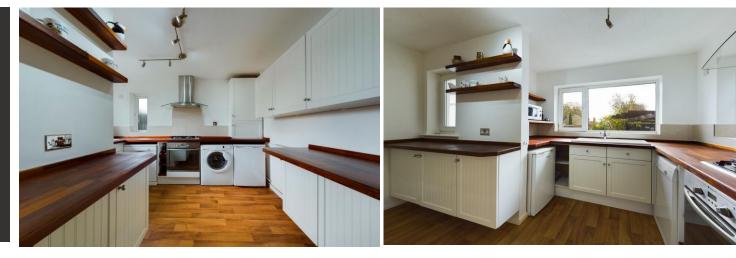

INTERNAL Private front door leading into the internal porch with a storage cupboard; secondary door leading into the entrance hall. The entrance hall has a storage cupboard, doors to all rooms and opening into the south facing lounge. The south facing lounge has an electric fire and sliding doors into the south facing sun rooms which has access and over looks the private rear garden. The fitted kitchen has a range of wall and base units with integrated oven, gas hob, sink, drainer, space for washing machine and frid ge freezer. Bedroom one and bedroom two are both double bedrooms which are located to the front of the property. The bathroom comprises of panelled bath, shower above, glass screen and wash hand basin, the separate WC is located next to the bathroom.