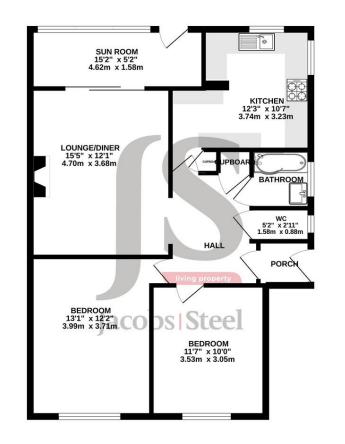

INTERNAL Private front door leading into the internal porch with a storage cupboard; secondary door leading into the entrance hall. The entrance hall has a storage cupboard, doors to all rooms and opening into the south facing lounge. The south facing lounge has an electric fire and sliding doors into the south facing sun rooms which has access and over looks the private rear garden. The fitted kitchen has a range of wall and base units with integrated oven, gas hob, sink, drainer, space for washing machine and frid ge freezer. Bedroom one and bedroom two are both double bedrooms which are located to the front of the property. The bathroom comprises of panelled bath, shower above, glass screen and wash hand basin, the separate WC is located next to the bathroom.

## ENTRANCE HALL

LOUNGE 12' 1" x 15' 5" (3.68m x 4.7m) SUNROOM KITCHEN 12' 3" x 10' 7" (3.73m x 3.23m) BEDROOM ONE 13' 1" x 12' 2" (3.99m x 3.71m) BEDROOM TWO 10' x 11' 7" (3.05m x 3.53m) BATHROOM SEPERATE WC GARAGE TENURE 85 years remaining Ground Rent: £75 per annum Service Charge: 50/50 with upstairs

To book a viewing contact us on: 01903 506080 | info@jacobs-steel.co.uk | jacobs-steel.co.uk

GROUND FLOOR

## **Property Details:**

Floor Area: TBC – Floor area is quoted from the EPC

Tenure: Leasehold

Council Tax: Band B

list every attempt has been made to ensure the accuracy of the floorplan contained here, measurements doors, windows, rooms and any often tiems are approximate and no responsibility is taken for any error, mission or mis-statement. This plan is for illustrative purposes only and should be used as such by any spective purchaser. The services, systems and applicances shown have not been tested and no guarantee as to their operability or efficiency can be given. Mode with Metrovice (2019)