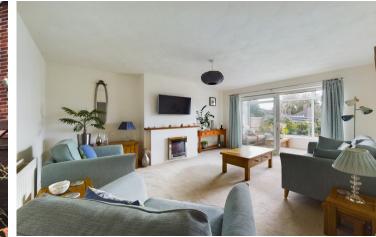

INTERNAL Private front door leading into the internal porch with a storage cupboard; secondary door leading into the entrance hall. The entrance hall has a storage cupboard, doors to all rooms and opening into the south facing lounge. The south facing lounge has an electric fire and sliding doors into the south facing sun rooms which has access and over looks the private rear garden. The fitted kitchen has a range of wall and base units with integrated oven, gas hob, sink, drainer, space for washing machine and frid ge freezer. Bedroom one and bedroom two are both double bedrooms which are located to the front of the property. The bathroom comprises of panelled bath, shower above, glass screen and wash hand basin, the separate WC is located next to the bathroom.