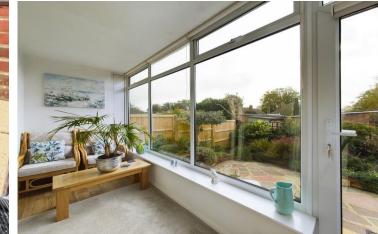

INTERNAL Private front door leading into the internal porch with a storage cupboard; secondary door leading into the entrance hall. The entrance hall has a storage cupboard, doors to all rooms and opening into the south facing lounge. The south facing lounge has an electric fire and sliding doors into the south facing sun rooms which has access and over looks the private rear garden. The fitted kitchen has a range of wall and base units with integrated oven, gas hob, sink, drainer, space for washing machine and frid ge freezer. Bedroom one and bedroom two are both double bedrooms which are located to the front of the property. The bathroom comprises of panelled bath, shower above, glass screen and wash hand basin, the separate WC is located next to the bathroom.