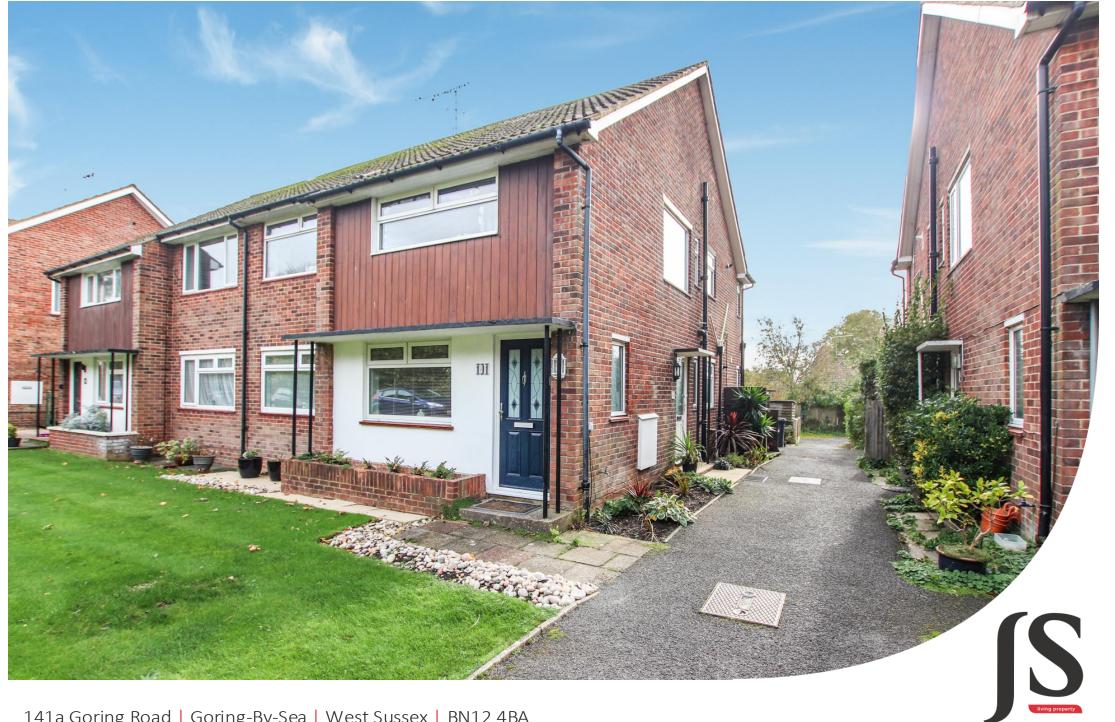

Jacobs Steel

141a Goring Road | Goring-By-Sea | West Sussex | BN12 4BA Asking Price Of **£325,000** 

We are delighted to be able to offer a purpose built, ground floor apartment to the market. The property has two double bedrooms, modern fitted kitchen, south facing lounge, south facing sunroom, bathroom and separate WC. The apartment also benefits from a private rear garden, garage and no ongoing chain.

## Key features:

- Ground Floor Apartment
- Two Double Bedrooms
- Modern Fitted Kitchen
- South Facing Lounge
- South Facing Sunroom
- Bathroom & Separate WC
- Private Rear Garden
- Garage
- No Ongoing Chain
- Close to Goring Road Shopping Facilities