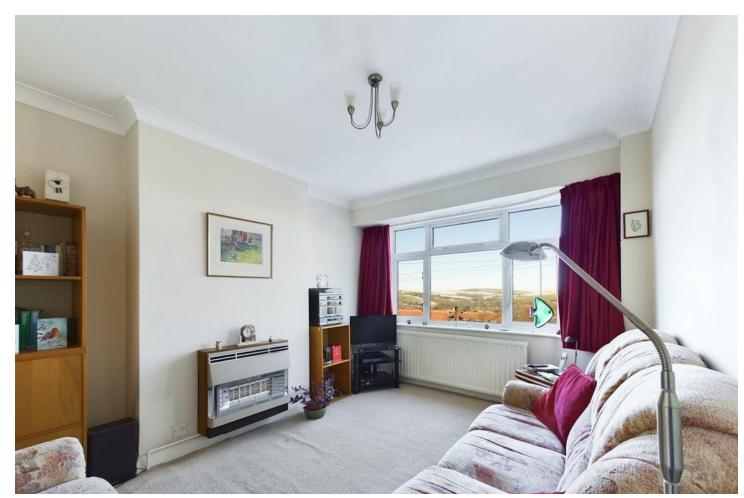

Once inside the home comprises; good sized entrance hall with space for shoes and coats; two good sized bedrooms with room for freestanding storage; comfortable bathroom with a white suite; large reception room with feature fireplace and amazing viewings from the half bay window.