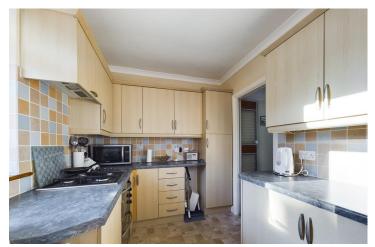

The kitchen is of a good size and has space for all white goods, a handy utility room leads from this and takes you out to the rear garden.

EXTERNAL Outside you benefit from a very attractive and mature rear garden laid mainly to lawn with a wealth of mature trees and shrubs. It also benefits from a shed and a large front garden.