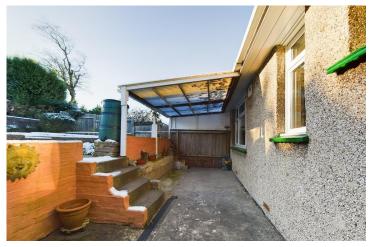

The kitchen is of a good size and has space for all white goods, a handy utility room leads from this and takes you out to the rear garden.

EXTERNAL Outside you benefit from a very attractive and mature rear garden laid mainly to lawn with a wealth of mature trees and shrubs. It also benefits from a shed and a large front garden.