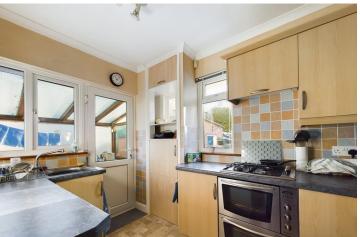

The kitchen is of a good size and has space for all white goods, a handy utility room leads from this and takes you out to the rear garden.

EXTERNAL Outside you benefit from a very attractive and mature rear garden laid mainly to lawn with a wealth of mature trees and shrubs. It also benefits from a shed and a large front garden.