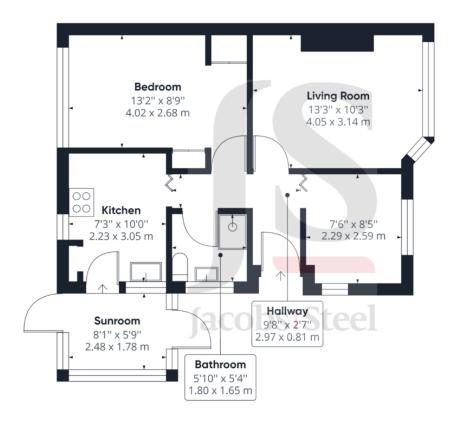

Once inside the home comprises; good sized entrance hall with space for shoes and coats; two good sized bedrooms with room for freestanding storage; comfortable bathroom with a white suite; large reception room with feature fireplace and amazing viewings from the half bay window.

The kitchen is of a good size and has space for all white goods, a handy utility room leads from this and takes you out to the rear garden.

EXTERNAL Outside you benefit from a very attractive and mature rear garden laid mainly to lawn with a wealth of mature trees and shrubs. It also benefits from a shed and a large front garden.