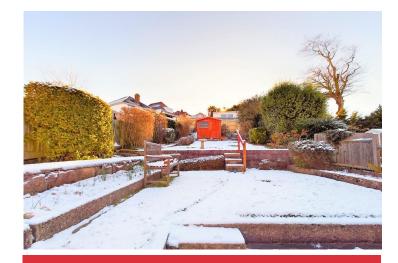

The kitchen is of a good size and has space for all white goods, a handy utility room leads from this and takes you out to the rear garden.

EXTERNAL Outside you benefit from a very attractive and mature rear garden laid mainly to lawn with a wealth of mature trees and shrubs. It also benefits from a shed and a large front garden.