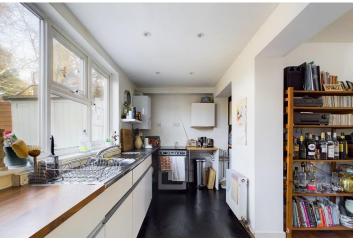

1 Bathroom

1 Living Room

INTERNAL Arranged over two floors, the property comprises of an open plan living / dining room with some beautiful features. At the rear of the property there is a large Kitchen / utility with ample space for all the kitchen goods and with access out to the private rear garden.