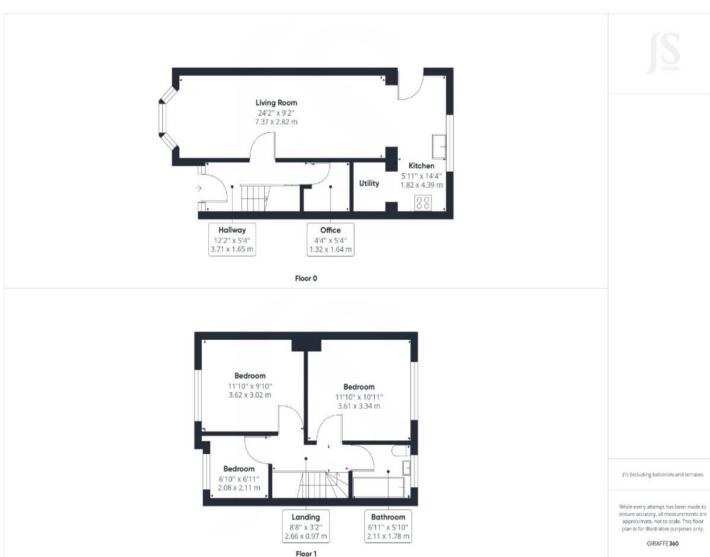

1 Bathroom

1 Living Room

INTERNAL Arranged over two floors, the property comprises of an open plan living / dining room with some beautiful features. At the rear of the property there is a large Kitchen / utility with ample space for all the kitchen goods and with access out to the private rear garden.

On the first floor there are two great sized double bedrooms, a large single and a family bathroom.

EXTERNAL Easy to maintain rear garden which is mainly laid with hard paving. Fence enclosed with side access leading to the front of the property.