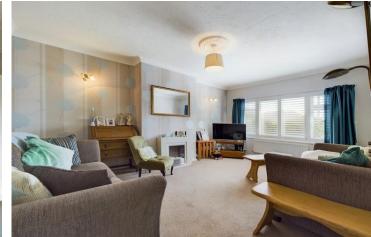

INTERNAL Front door leading into the entrance hall with doors to all rooms. To the front of the property there is bedroom on e which has shutters fitted, bedroom three also benefits from shutters. Bedroom two which is currently being used as a dining room can be found at the rear of the property with doors leading out to the rear garden. The re fitted shower room has walk in shower with glass surround, wash hand basin, WC and cupboard with access to airing cupboard housing the boiler. The lounge is south facing with shutters and fireplace. The fitted kitchen has white wall and base units built in eye level double oven, gas hob, extractor above, space for fridge/ freezer, space for dishwasher, sink, drainer, breakfast bar, door leading out to the rear garden. The garage has been split into two providing a utility area with space and plumbing for washing machine, the back section of the garage offers storage.