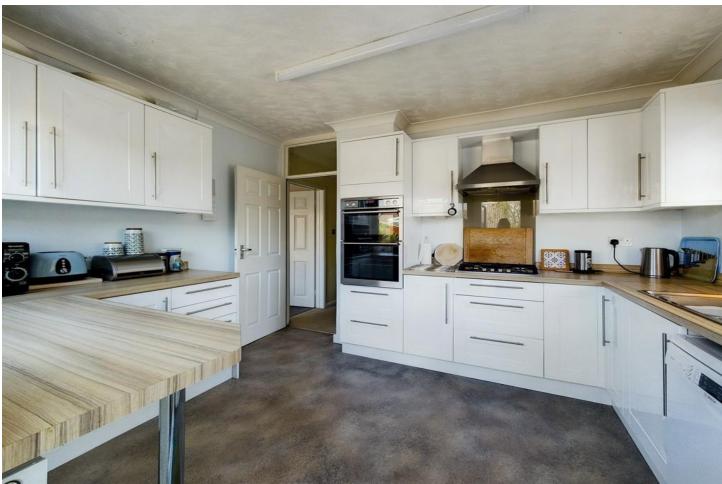

INTERNAL Front door leading into the entrance hall with doors to all rooms. To the front of the property there is bedroom on e which has shutters fitted, bedroom three also benefits from shutters. Bedroom two which is currently being used as a dining room can be found at the rear of the property with doors leading out to the rear garden. The re fitted shower room has walk in shower with glass surround, wash hand basin, WC and cupboard with access to airing cupboard housing the boiler. The lounge is south facing with shutters and fireplace. The fitted kitchen has white wall and base units built in eye level double oven, gas hob, extractor above, space for fridge/ freezer, space for dishwasher, sink, drainer, breakfast bar, door leading out to the rear garden. The garage has been split into two providing a utility area with space and plumbing for washing machine, the back section of the garage offers storage.