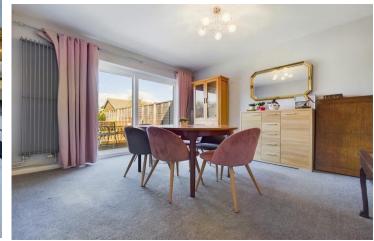

INTERNAL Front door leading into the entrance hall with doors to all rooms. To the front of the property there is bedroom on e which has shutters fitted, bedroom three also benefits from shutters. Bedroom two which is currently being used as a dining room can be found at the rear of the property with doors leading out to the rear garden. The re fitted shower room has walk in shower with glass surround, wash hand basin, WC and cupboard with access to airing cupboard housing the boiler. The lounge is south facing with shutters and fireplace. The fitted kitchen has white wall and base units built in eye level double oven, gas hob, extractor above, space for fridge/ freezer, space for dishwasher, sink, drainer, breakfast bar, door leading out to the rear garden. The garage has been split into two providing a utility area with space and plumbing for washing machine, the back section of the garage offers storage.