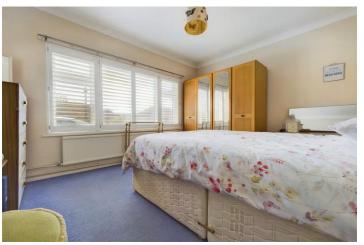

INTERNAL Front door leading into the entrance hall with doors to all rooms. To the front of the property there is bedroom on e which has shutters fitted, bedroom three also benefits from shutters. Bedroom two which is currently being used as a dining room can be found at the rear of the property with doors leading out to the rear garden. The re fitted shower room has walk in shower with glass surround, wash hand basin, WC and cupboard with access to airing cupboard housing the boiler. The lounge is south facing with shutters and fireplace. The fitted kitchen has white wall and base units built in eye level double oven, gas hob, extractor above, space for fridge/ freezer, space for dishwasher, sink, drainer, breakfast bar, door leading out to the rear garden. The garage has been split into two providing a utility area with space and plumbing for washing machine, the back section of the garage offers storage.

## ENTRANCE HALL

LOUNGE 15' 11" x 11' 5" (4.85m x 3.48m) KITCHEN 11' 9" x 9' 6" (3.58m x 2.9m) BEDROOM ONE 11' 8" x 9' 11" (3.56m x 3.02m) BEDROOM TWO 8' 7" x 8' 2" (2.62m x 2.49m) BEDROOM THREE/ DINING ROOM 12' 3" x 11' 5" (3.73m x 3.48m) SHOWER ROOM COUNCIL TAX BAND C