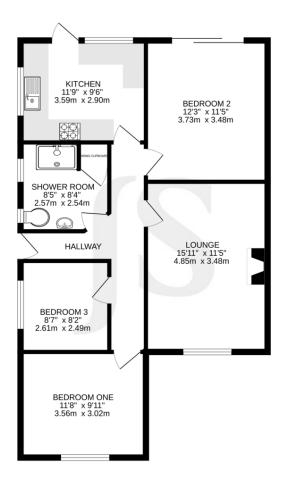

## ENTRANCE HALL

LOUNGE 15' 11" x 11' 5" (4.85m x 3.48m) KITCHEN 11' 9" x 9' 6" (3.58m x 2.9m) BEDROOM ONE 11' 8" x 9' 11" (3.56m x 3.02m) BEDROOM TWO 8' 7" x 8' 2" (2.62m x 2.49m) BEDROOM THREE/ DINING ROOM 12' 3" x 11' 5" (3.73m x 3.48m) SHOWER ROOM COUNCIL TAX BAND C

To book a viewing contact us on: 01903 506080 | info@jacobs-steel.co.uk | jacobs-steel.co.uk

Whilst every attempt has been made to ensure the accuracy of the floorplan contained here, measurement of doors, windows, nooms and any other items are approximate and no responsibility is taken for any error, omission or mis-statement. This plan is for illustrative purposes only and should be used as such by any prospective purchaser. The services, systems and applicationes shown have not been tested and no guarante as to their operability or efficiency can be given. Made with Merpoic, 62023