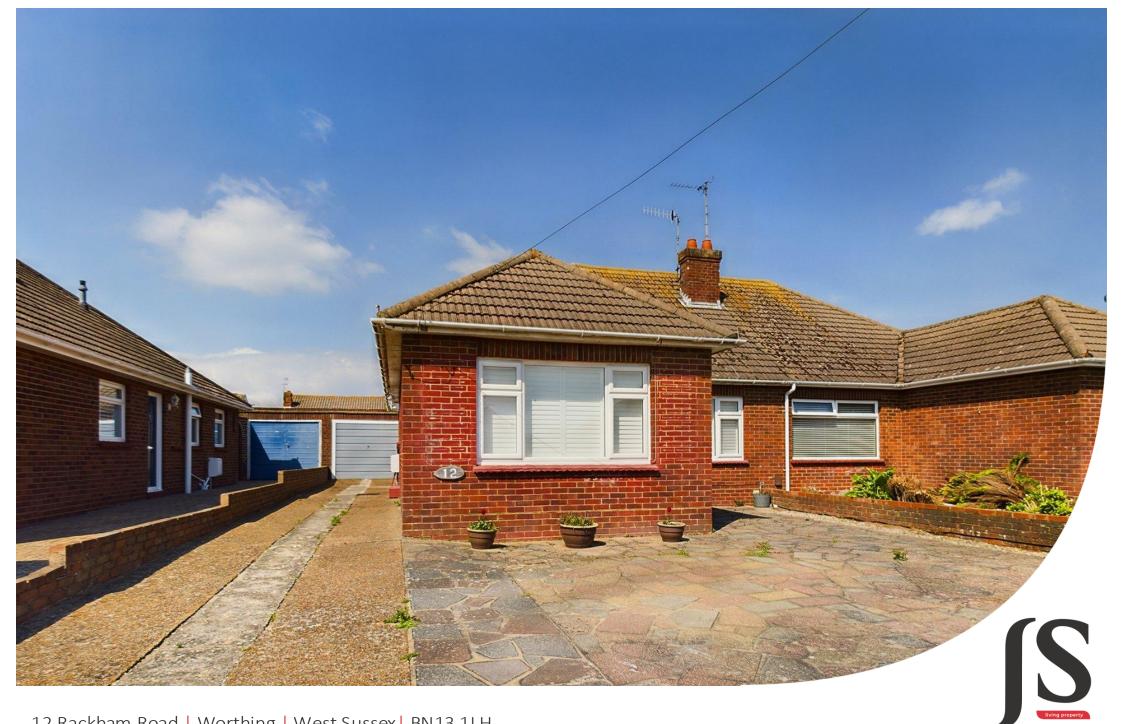

Jacobs Steel

12 Rackham Road | Worthing | West Sussex | BN13 1LH Offers Over **£425,000** 

We are delighted to be able to offer a well presented semi detached bunaglow to the market. The property has three bedrooms, separate lounge, fitted kitchen and modern shower room. The property also benefits from off road parking, garage which has been split into storage, utility area and no ongoing chain.

EXTERNAL To the front of the property it has been laid to hardstanding providing plently of off road parking, gate leading to the rear garden. The rear garden has been laid to paving with decked area, flower bed border, access to garage and timber summer house.