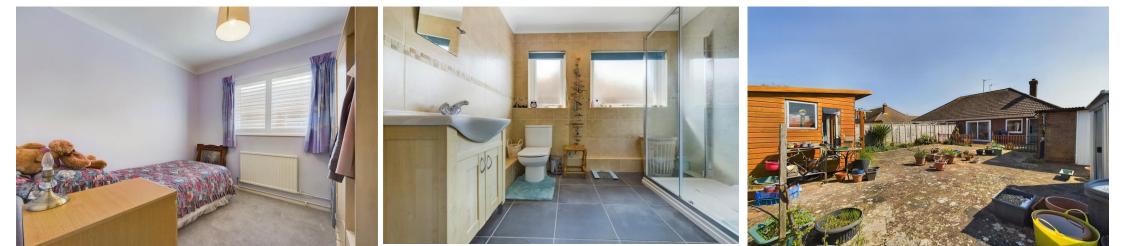

INTERNAL Front door leading into the entrance hall with doors to all rooms. To the front of the property there is bedroom on e which has shutters fitted, bedroom three also benefits from shutters. Bedroom two which is currently being used as a dining room can be found at the rear of the property with doors leading out to the rear garden. The re fitted shower room has walk in shower with glass surround, wash hand basin, WC and cupboard with access to airing cupboard housing the boiler. The lounge is south facing with shutters and fireplace. The fitted kitchen has white wall and base units built in eye level double oven, gas hob, extractor above, space for fridge/ freezer, space for dishwasher, sink, drainer, breakfast bar, door leading out to the rear garden. The garage has been split into two providing a utility area with space and plumbing for washing machine, the back section of the garage offers storage.

EXTERNAL To the front of the property it has been laid to hardstanding providing plently of off road parking, gate leading to the rear garden. The rear garden has been laid to paving with decked area, flower bed border, access to garage and timber summer house.