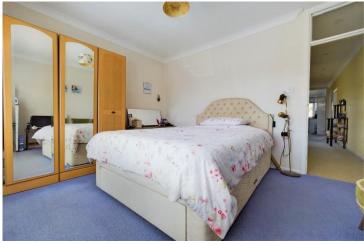

INTERNAL Front door leading into the entrance hall with doors to all rooms. To the front of the property there is bedroom on e which has shutters fitted, bedroom three also benefits from shutters. Bedroom two which is currently being used as a dining room can be found at the rear of the property with doors leading out to the rear garden. The re fitted shower room has walk in shower with glass surround, wash hand basin, WC and cupboard with access to airing cupboard housing the boiler. The lounge is south facing with shutters and fireplace. The fitted kitchen has white wall and base units built in eye level double oven, gas hob, extractor above, space for fridge/ freezer, space for dishwasher, sink, drainer, breakfast bar, door leading out to the rear garden. The garage has been split into two providing a utility area with space and plumbing for washing machine, the back section of the garage offers storage.

## ENTRANCE HALL

LOUNGE 15' 11" x 11' 5" (4.85m x 3.48m) KITCHEN 11' 9" x 9' 6" (3.58m x 2.9m) BEDROOM ONE 11' 8" x 9' 11" (3.56m x 3.02m) BEDROOM TWO 8' 7" x 8' 2" (2.62m x 2.49m) BEDROOM THREE/ DINING ROOM 12' 3" x 11' 5" (3.73m x 3.48m) SHOWER ROOM COUNCIL TAX BAND C