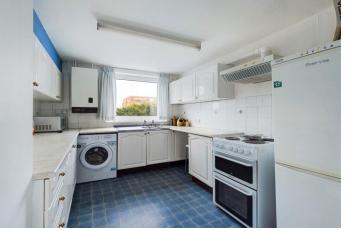

## Key features:

- Purpose Built Flat
- Second Floor
- Two Double Bedrooms
- 20ft West Facing Lounge Diner
- Kitchen
- Bathroom
- West Facing Balcony
- Garage
- Long Lease
- Chain Free

INTERNAL The communal entrance hall has stairs leading to the second floor. The entrance hall to the property has storage cupboards and doors to all rooms. There is a 20ft West facing lounge/diner providing a good reception / entertaining space with doors opening onto the balcony that overlooks the communal gardens. The kitchen has a range of fitted wall and base units, fitted worksurfaces, sink and drainer and space for cooker, fridge freezer and washing machine. There are two double bedrooms both benefiting from built in wardrobes. The bathroom suite comprises of panel enclosed bath with shower over, W.C and hand wash basin.

## ENTRANCE HALL

LOUNGE/DINER 20' 11" x 13' 9 max" (6.38m x 4.19m) BALCONY KITCHEN 9' 10" x 8' 8" (3m x 2.64m) BEDROOM ONE 15' 11 max" x 12' 3" (4.85m x 3.73m) BEDROOM TWO 13' 1" x 9' 2" (3.99m x 2.79m) BATHROOM 8' 0" x 6' 9" (2.44m x 2.06m) GARAGE