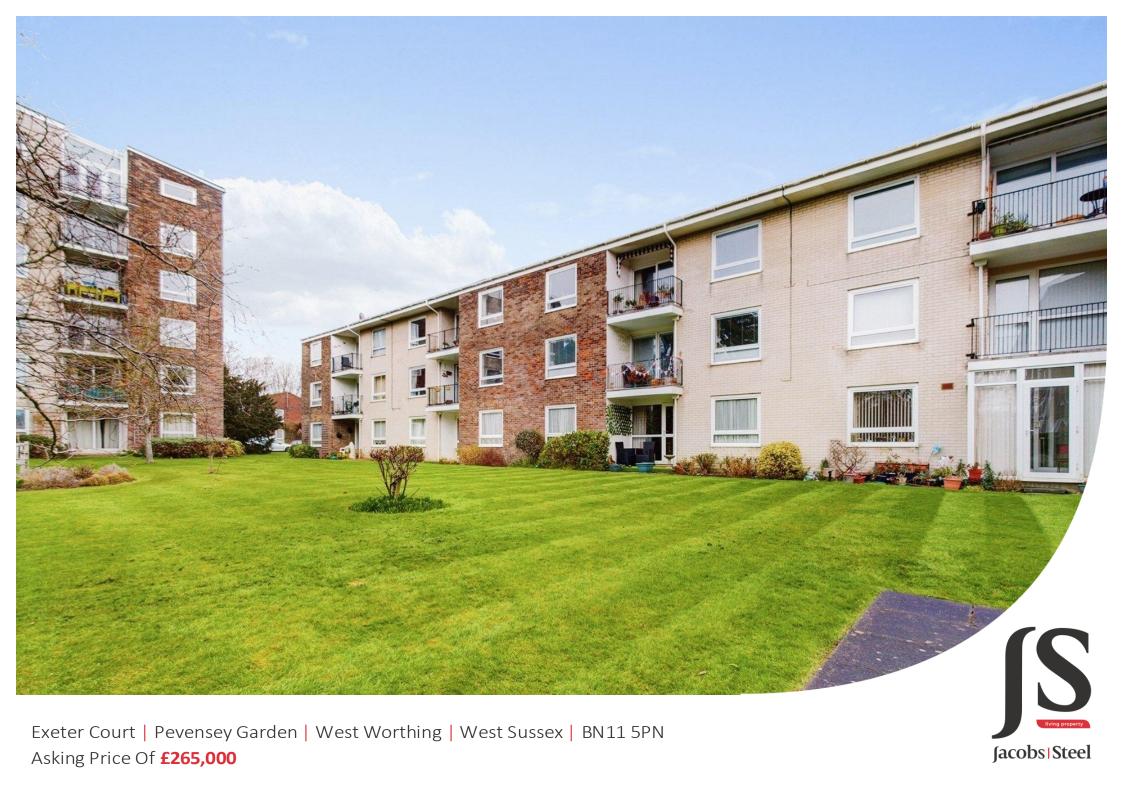

A second floor purpose built flat with two double bedrooms, 20ft West facing lounge diner, kitchen and bathroom, West facing balcony and garage. The property benefits from a long lease and \_\_\_\_\_\_\_ being sold chain free.

Property details: Exeter Court | Pevensey Garden | West Worthing | West Sussex | BN11 5PN

## Key features:

- Purpose Built Flat
- Second Floor
- Two Double Bedrooms
- 20ft West Facing Lounge Diner
- Kitchen
- Bathroom
- West Facing Balcony
- Garage
- Long Lease
- Chain Free

INTERNAL The communal entrance hall has stairs leading to the second floor. The entrance hall to the property has storage cupboards and doors to all rooms. There is a 20ft West facing lounge/diner providing a good reception / entertaining space with doors opening onto the balcony that overlooks the communal gardens. The kitchen has a range of fitted wall and base units, fitted worksurfaces, sink and drainer and space for cooker, fridge freezer and washing machine. There are two double bedrooms both benefiting from built in wardrobes. The bathroom suite comprises of panel enclosed bath with shower over, W.C and hand wash basin.

EXTERNAL The property benefits from having a garage in the compound and use of the well maintained communal gardens.

SITUATED In the popular development of Pevensey Garden, close to West Worthing seafront and 0.7 miles from West Worthing train station. Bus routes run on close by Grand Avenue and Mill Road and West Worthing high street with its eateries, convenience stores, banks and pharmacy is near by. Worthing town centre with its comprehensive shop, restaurants and theatres is approximately 1 mile away. Worthing Seafront and Marine Gardens are both approximately 0.3 miles away from the property.