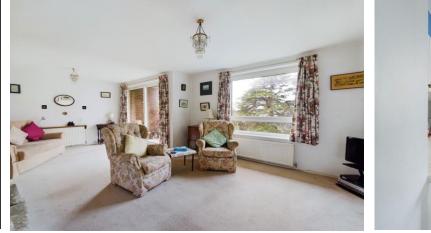

## Key features:

- Purpose Built Flat
- Second Floor
- Two Double Bedrooms
- 20ft West Facing Lounge Diner
- Kitchen
- Bathroom
- West Facing Balcony
- Garage
- Long Lease
- Chain Free

INTERNAL The communal entrance hall has stairs leading to the second floor. The entrance hall to the property has storage cupboards and doors to all rooms. There is a 20ft West facing lounge/diner providing a good reception / entertaining space with doors opening onto the balcony that overlooks the communal gardens. The kitchen has a range of fitted wall and base units, fitted worksurfaces, sink and drainer and space for cooker, fridge freezer and washing machine. There are two double bedrooms both benefiting from built in wardrobes. The bathroom suite comprises of panel enclosed bath with shower over, W.C and hand wash basin.

## ENTRANCE HALL

LOUNGE/DINER 20' 11" x 13' 9 max" (6.38m x 4.19m) BALCONY KITCHEN 9' 10" x 8' 8" (3m x 2.64m) BEDROOM ONE 15' 11 max" x 12' 3" (4.85m x 3.73m) BEDROOM TWO 13' 1" x 9' 2" (3.99m x 2.79m) BATHROOM 8' 0" x 6' 9" (2.44m x 2.06m) GARAGE