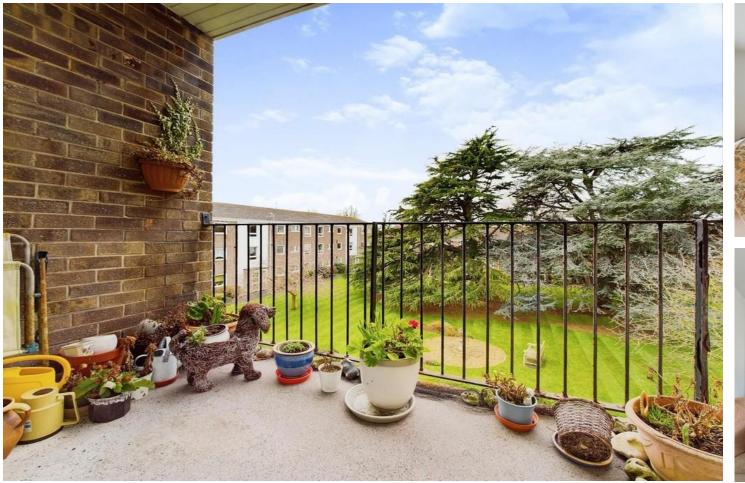

## Key features:

- Purpose Built Flat
- Second Floor
- Two Double Bedrooms
- 20ft West Facing Lounge Diner
- Kitchen
- Bathroom
- West Facing Balcony
- Garage
- Long Lease
- Chain Free

INTERNAL The communal entrance hall has stairs leading to the second floor. The entrance hall to the property has storage cupboards and doors to all rooms. There is a 20ft West facing lounge/diner providing a good reception / entertaining space with doors opening onto the balcony that overlooks the communal gardens. The kitchen has a range of fitted wall and base units, fitted worksurfaces, sink and drainer and space for cooker, fridge freezer and washing machine. There are two double bedrooms both benefiting from built in wardrobes. The bathroom suite comprises of panel enclosed bath with shower over, W.C and hand wash basin.

EXTERNAL The property benefits from having a garage in the compound and use of the well maintained communal gardens.

SITUATED In the popular development of Pevensey Garden, close to West Worthing seafront and 0.7 miles from West Worthing train station. Bus routes run on close by Grand Avenue and Mill Road and West Worthing high street with its eateries, convenience stores, banks and pharmacy is near by. Worthing town centre with its comprehensive shop, restaurants and theatres is approximately 1 mile away. Worthing Seafront and Marine Gardens are both approximately 0.3 miles away from the property.

## ENTRANCE HALL

LOUNGE/DINER 20' 11" x 13' 9 max" (6.38m x 4.19m) BALCONY KITCHEN 9' 10" x 8' 8" (3m x 2.64m) BEDROOM ONE 15' 11 max" x 12' 3" (4.85m x 3.73m) BEDROOM TWO 13' 1" x 9' 2" (3.99m x 2.79m) BATHROOM 8' 0" x 6' 9" (2.44m x 2.06m) GARAGE