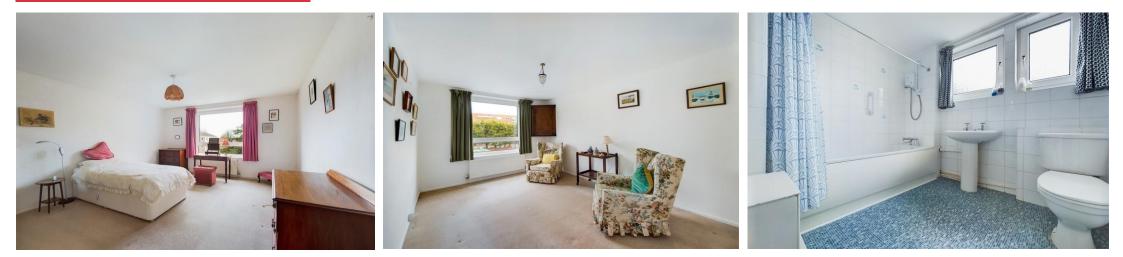

## Key features:

- Purpose Built Flat
- Second Floor
- Two Double Bedrooms
- 20ft West Facing Lounge Diner
- Kitchen
- Bathroom
- West Facing Balcony
- Garage
- Long Lease
- Chain Free

INTERNAL The communal entrance hall has stairs leading to the second floor. The entrance hall to the property has storage cupboards and doors to all rooms. There is a 20ft West facing lounge/diner providing a good reception / entertaining space with doors opening onto the balcony that overlooks the communal gardens. The kitchen has a range of fitted wall and base units, fitted worksurfaces, sink and drainer and space for cooker, fridge freezer and washing machine. There are two double bedrooms both benefiting from built in wardrobes. The bathroom suite comprises of panel enclosed bath with shower over, W.C and hand wash basin.

## ENTRANCE HALL

LOUNGE/DINER 20' 11" x 13' 9 max" (6.38m x 4.19m) BALCONY KITCHEN 9' 10" x 8' 8" (3m x 2.64m) BEDROOM ONE 15' 11 max" x 12' 3" (4.85m x 3.73m) BEDROOM TWO 13' 1" x 9' 2" (3.99m x 2.79m) BATHROOM 8' 0" x 6' 9" (2.44m x 2.06m) GARAGE