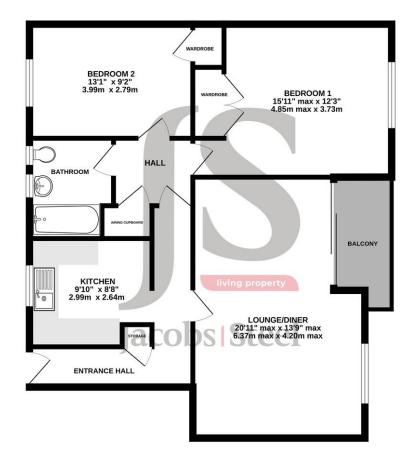

## ENTRANCE HALL

LOUNGE/DINER 20' 11" x 13' 9 max" (6.38m x 4.19m) BALCONY KITCHEN 9' 10" x 8' 8" (3m x 2.64m) BEDROOM ONE 15' 11 max" x 12' 3" (4.85m x 3.73m) BEDROOM TWO 13' 1" x 9' 2" (3.99m x 2.79m) BATHROOM 8' 0" x 6' 9" (2.44m x 2.06m) GARAGE