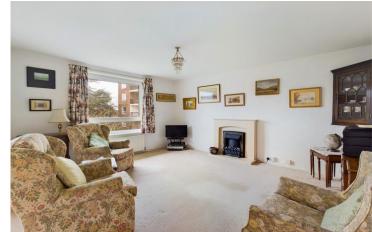

## Key features:

- Purpose Built Flat
- Second Floor
- Two Double Bedrooms
- 20ft West Facing Lounge Diner
- Kitchen
- Bathroom
- West Facing Balcony
- Garage
- Long Lease
- Chain Free

INTERNAL The communal entrance hall has stairs leading to the second floor. The entrance hall to the property has storage cupboards and doors to all rooms. There is a 20ft West facing lounge/diner providing a good reception / entertaining space with doors opening onto the balcony that overlooks the communal gardens. The kitchen has a range of fitted wall and base units, fitted worksurfaces, sink and drainer and space for cooker, fridge freezer and washing machine. There are two double bedrooms both benefiting from built in wardrobes. The bathroom suite comprises of panel enclosed bath with shower over, W.C and hand wash basin.

## ENTRANCE HALL

LOUNGE/DINER 20' 11" x 13' 9 max" (6.38m x 4.19m) BALCONY KITCHEN 9' 10" x 8' 8" (3m x 2.64m) BEDROOM ONE 15' 11 max" x 12' 3" (4.85m x 3.73m) BEDROOM TWO 13' 1" x 9' 2" (3.99m x 2.79m) BATHROOM 8' 0" x 6' 9" (2.44m x 2.06m) GARAGE