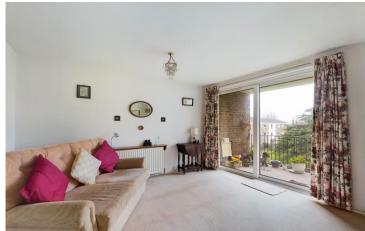

## Key features:

- Purpose Built Flat
- Second Floor
- Two Double Bedrooms
- 20ft West Facing Lounge Diner
- Kitchen
- Bathroom
- West Facing Balcony
- Garage
- Long Lease
- Chain Free

INTERNAL The communal entrance hall has stairs leading to the second floor. The entrance hall to the property has storage cupboards and doors to all rooms. There is a 20ft West facing lounge/diner providing a good reception / entertaining space with doors opening onto the balcony that overlooks the communal gardens. The kitchen has a range of fitted wall and base units, fitted worksurfaces, sink and drainer and space for cooker, fridge freezer and washing machine. There are two double bedrooms both benefiting from built in wardrobes. The bathroom suite comprises of panel enclosed bath with shower over, W.C and hand wash basin.

## ENTRANCE HALL

LOUNGE/DINER 20' 11" x 13' 9 max" (6.38m x 4.19m) BALCONY KITCHEN 9' 10" x 8' 8" (3m x 2.64m) BEDROOM ONE 15' 11 max" x 12' 3" (4.85m x 3.73m) BEDROOM TWO 13' 1" x 9' 2" (3.99m x 2.79m) BATHROOM 8' 0" x 6' 9" (2.44m x 2.06m) GARAGE