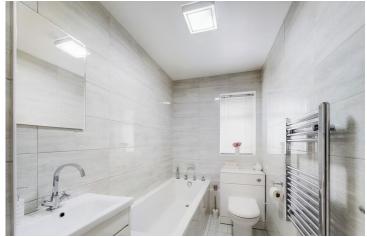

The property benefits from two, very good-sized double bedrooms, one with south aspect double glazed window, the second with west aspect and double glazing. Both bedrooms boast built in storage.

The kitchen runs opposite the lounge with great light and a modern finish, with space for utility machines. The modern bathroom is of a good size, with tiled flooring, tiled bath, wash basin and W/C. The entire property has good quality laminate flooring running through its entirety.