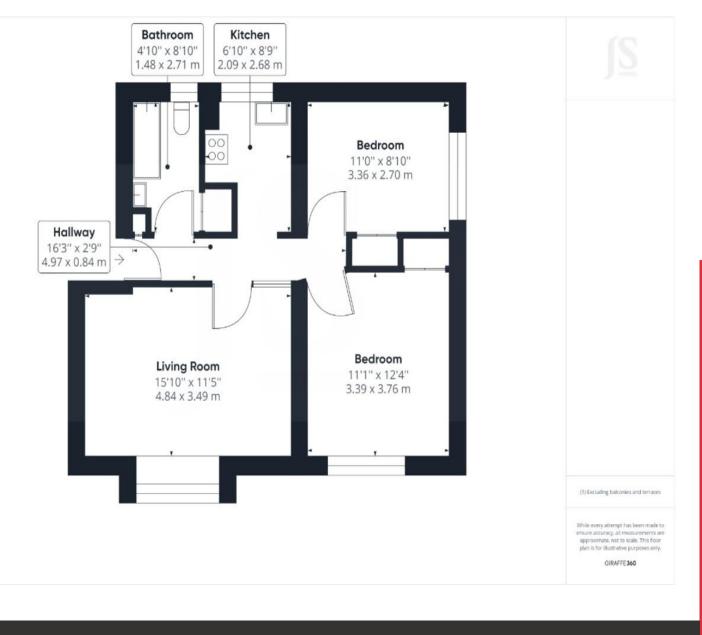

## **INTERNAL**

Access via the communal entrance takes you up a short set of steps onto this first floor flat. The property enters through a hallway into a large and bright lounge / diner, with double glazed window facing west.

The property benefits from two, very good-sized double bedrooms, one with south aspect double glazed window, the second with west aspect and double glazing. Both bedrooms boast built in storage.

The kitchen runs opposite the lounge with great light and a modern finish, with space for utility machines. The modern bathroom is of a good size, with tiled flooring, tiled bath, wash basin and W/C. The entire property has good quality laminate flooring running through its entirety.