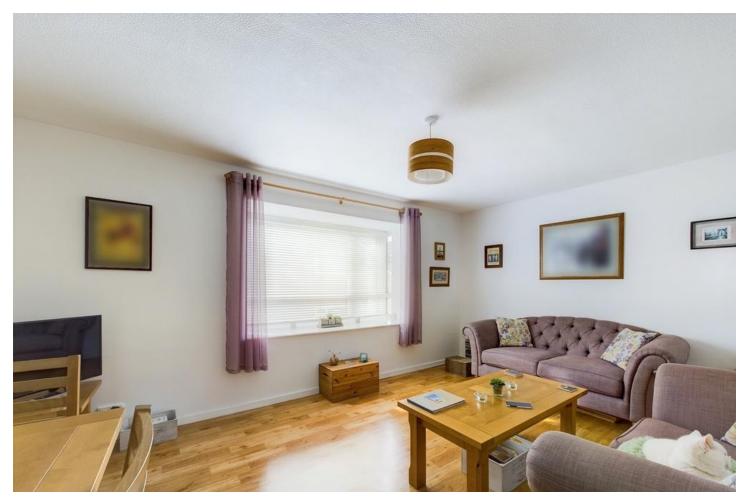

## **INTERNAL**

Access via the communal entrance takes you up a short set of steps onto this first floor flat. The property enters through a hallway into a large and bright lounge / diner, with double glazed window facing west.