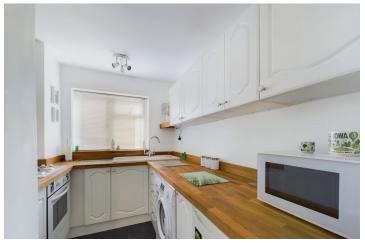

The property benefits from two, very good-sized double bedrooms, one with south aspect double glazed window, the second with west aspect and double glazing. Both bedrooms boast built in storage.

The kitchen runs opposite the lounge with great light and a modern finish, with space for utility machines. The modern bathroom is of a good size, with tiled flooring, tiled bath, wash basin and W/C. The entire property has good quality laminate flooring running through its entirety.