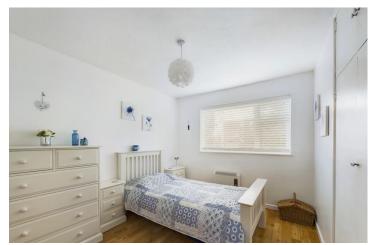

The property benefits from two, very good-sized double bedrooms, one with south aspect double glazed window, the second with west aspect and double glazing. Both bedrooms boast built in storage.

The kitchen runs opposite the lounge with great light and a modern finish, with space for utility machines. The modern bathroom is of a good size, with tiled flooring, tiled bath, wash basin and W/C. The entire property has good quality laminate flooring running through its entirety.