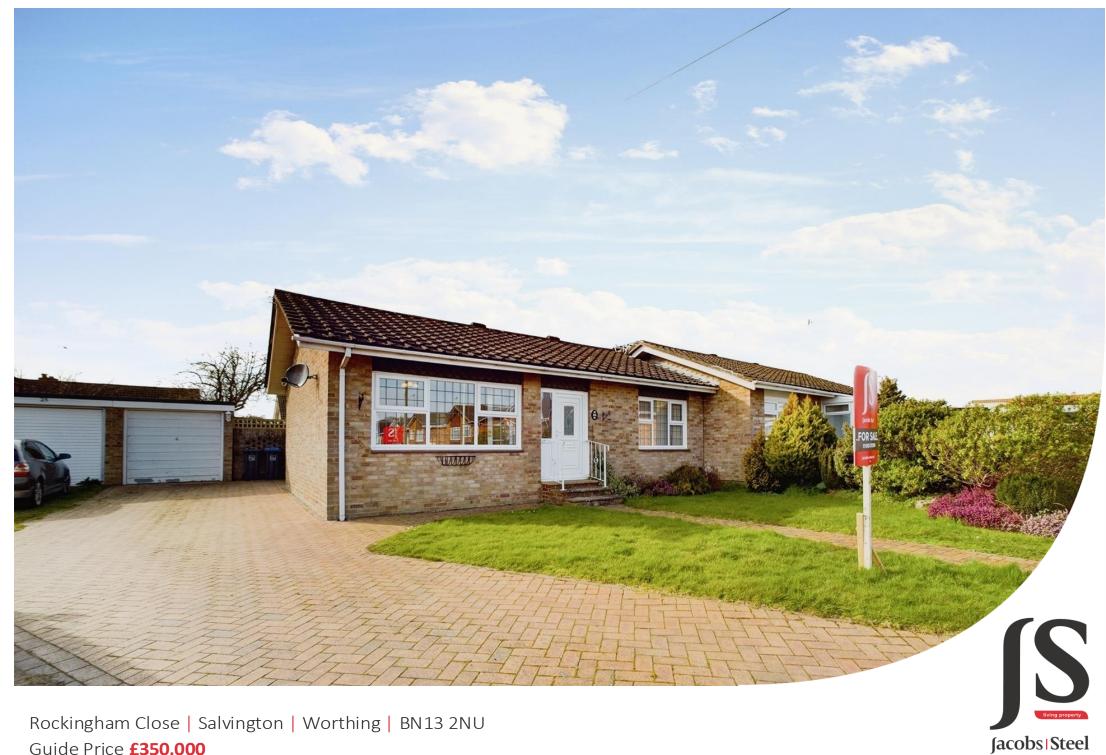

Guide Price **£350,000** 

We would like to present this semi-detached bungalow with two double bedrooms. The property has a good sized lounge/diner, fitted kitchen, shower room/wc, master bedroom with en-suite wc, south facing rear garden, garage and off road parking being sold chain free.

Property details: Rockingham Close | Salvington | Worthing | BN13 2NU

## Key features:

- Semi-Detached Bungalow
- Two Double Bedrooms
- 19ft Lounge/Diner
- Fitted Kitchen
- Shower Room/WC
- Master Bedroom with En-Suite
- Garage and Off Road Parking
- South Facing Rear Garden
- Quiet Cul-de-Sac
- Chain Free

EXTERNAL Block paved driveway which benefits off road parking for several vehicles, also leading to garage with up and over door and side door into rear garden, gated side access to rear. The South facing rear garden is mainly laid to lawn with tree and shrub borders, paved seating area and shed.