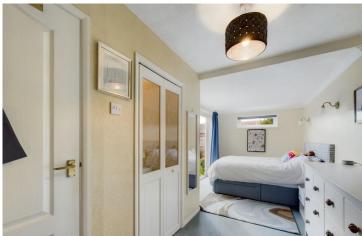

2 Bedrooms

1 Bathroom

1 Living Room

INTERNAL Porch with storage cupboard and opening into a spacious lounge/diner with views over the front garden and space for table and chairs. The kitchen is fitted with base and wall units, work top over, inset sink and drainer, space for cooker, washing machine and fridge/freezer. Large larder cupboard and back door to rear garden. Inner hall has storage cupboard and loft access hatch. Bedroom one a double room with dual aspect a large picture window with door to rear garden. En-suite wc and wash hand basin. Bedroom two also a double room overlooking the front. Shower room comprises a corner shower, wc and wash hand basin.

PORCH 7' 10" x 4' 5" (2.39m x 1.35m)

LOUNGE/DINER 19' 9" x 12' 2" (6.02m x 3.71m)

KITCHEN 14' 0" x 8' 8" (4.27m x 2.64m)

INNER HALLWAY

BEDROOM ONE 18' 6" x 9' 7" (5.64m x 2.92m)

EN-SUITE 5' 5" x 2' 6" (1.65m x 0.76m)