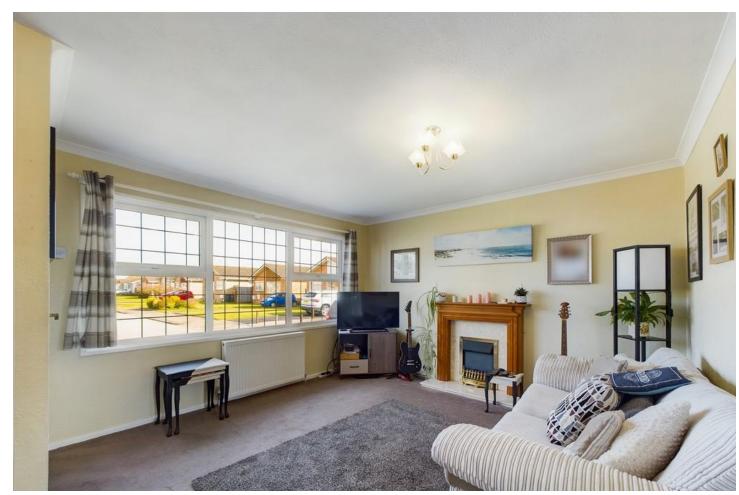

2 Bedrooms

1 Bathroom

1 Living Room

INTERNAL Porch with storage cupboard and opening into a spacious lounge/diner with views over the front garden and space for table and chairs. The kitchen is fitted with base and wall units, work top over, inset sink and drainer, space for cooker, washing machine and fridge/freezer. Large larder cupboard and back door to rear garden. Inner hall has storage cupboard and loft access hatch. Bedroom one a double room with dual aspect a large picture window with door to rear garden. En-suite wc and wash hand basin. Bedroom two also a double room overlooking the front. Shower room comprises a corner shower, wc and wash hand basin.

PORCH 7' 10" x 4' 5" (2.39m x 1.35m)

LOUNGE/DINER 19' 9" x 12' 2" (6.02m x 3.71m)

KITCHEN 14' 0" x 8' 8" (4.27m x 2.64m)

INNER HALLWAY

BEDROOM ONE 18' 6" x 9' 7" (5.64m x 2.92m)

EN-SUITE 5' 5" x 2' 6" (1.65m x 0.76m)