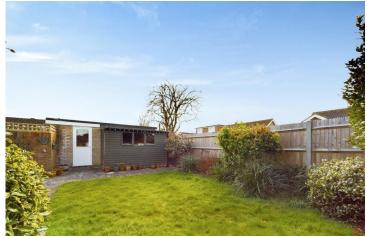

EXTERNAL Block paved driveway which benefits off road parking for several vehicles, also leading to garage with up and over door and side door into rear garden, gated side access to rear. The South facing rear garden is mainly laid to lawn with tree and shrub borders, paved seating area and shed.