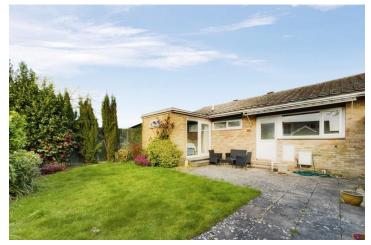

Guide Price **£350,000** 

We would like to present this semi-detached bungalow with two double bedrooms. The property has a good sized lounge/diner, fitted kitchen, shower room/wc, master bedroom with en-suite wc, south facing rear garden, garage and off road parking being sold chain free.

EXTERNAL Block paved driveway which benefits off road parking for several vehicles, also leading to garage with up and over door and side door into rear garden, gated side access to rear. The South facing rear garden is mainly laid to lawn with tree and shrub borders, paved seating area and shed.