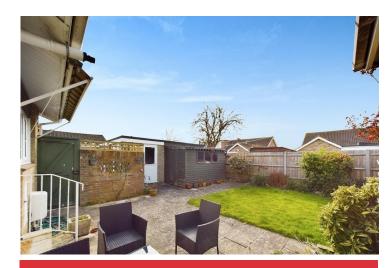

EXTERNAL Block paved driveway which benefits off road parking for several vehicles, also leading to garage with up and over door and side door into rear garden, gated side access to rear. The South facing rear garden is mainly laid to lawn with tree and shrub borders, paved seating area and shed.