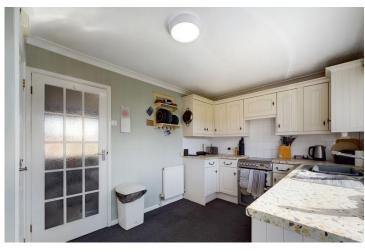

2 Bedrooms

1 Bathroom

1 Living Room

INTERNAL Porch with storage cupboard and opening into a spacious lounge/diner with views over the front garden and space for table and chairs. The kitchen is fitted with base and wall units, work top over, inset sink and drainer, space for cooker, washing machine and fridge/freezer. Large larder cupboard and back door to rear garden. Inner hall has storage cupboard and loft access hatch. Bedroom one a double room with dual aspect a large picture window with door to rear garden. En-suite wc and wash hand basin. Bedroom two also a double room overlooking the front. Shower room comprises a corner shower, wc and wash hand basin.

PORCH 7' 10" x 4' 5" (2.39m x 1.35m)

LOUNGE/DINER 19' 9" x 12' 2" (6.02m x 3.71m)

KITCHEN 14' 0" x 8' 8" (4.27m x 2.64m)

INNER HALLWAY

BEDROOM ONE 18' 6" x 9' 7" (5.64m x 2.92m)

EN-SUITE 5' 5" x 2' 6" (1.65m x 0.76m)