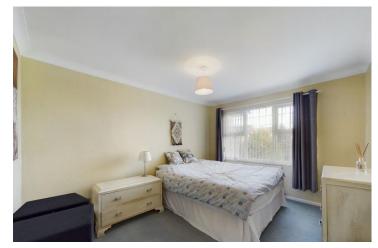

2 Bedrooms

1 Bathroom

1 Living Room

INTERNAL Porch with storage cupboard and opening into a spacious lounge/diner with views over the front garden and space for table and chairs. The kitchen is fitted with base and wall units, work top over, inset sink and drainer, space for cooker, washing machine and fridge/freezer. Large larder cupboard and back door to rear garden. Inner hall has storage cupboard and loft access hatch. Bedroom one a double room with dual aspect a large picture window with door to rear garden. En-suite wc and wash hand basin. Bedroom two also a double room overlooking the front. Shower room comprises a corner shower, wc and wash hand basin.

BEDROOM TWO 12' 2" x 10' 2" (3.71m x 3.1m)

SHOWER ROOM 6' 4" x 5' 5" (1.93m x 1.65m)

COUNCIL TAX Band C