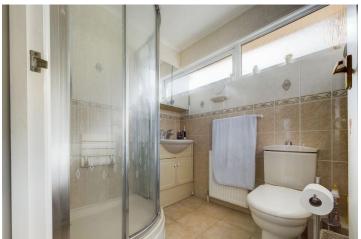

2 Bedrooms

1 Bathroom

1 Living Room

INTERNAL Porch with storage cupboard and opening into a spacious lounge/diner with views over the front garden and space for table and chairs. The kitchen is fitted with base and wall units, work top over, inset sink and drainer, space for cooker, washing machine and fridge/freezer. Large larder cupboard and back door to rear garden. Inner hall has storage cupboard and loft access hatch. Bedroom one a double room with dual aspect a large picture window with door to rear garden. En-suite wc and wash hand basin. Bedroom two also a double room overlooking the front. Shower room comprises a corner shower, wc and wash hand basin.

BEDROOM TWO 12' 2" x 10' 2" (3.71m x 3.1m)

SHOWER ROOM 6' 4" x 5' 5" (1.93m x 1.65m)

COUNCIL TAX Band C