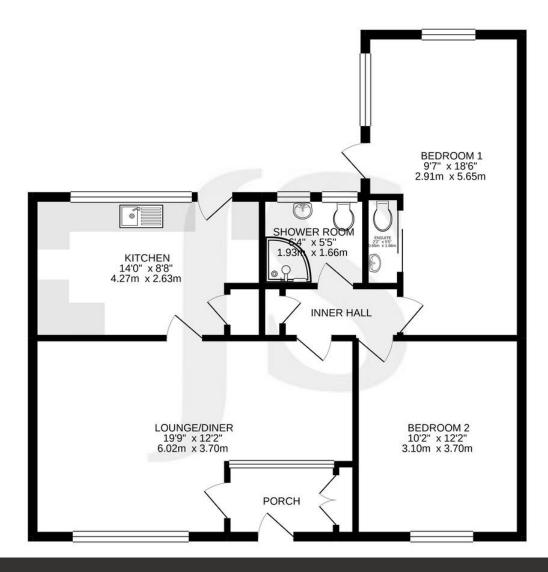

PORCH 7' 10" x 4' 5" (2.39m x 1.35m)

LOUNGE/DINER 19' 9" x 12' 2" (6.02m x 3.71m)

KITCHEN 14' 0" x 8' 8" (4.27m x 2.64m)

INNER HALLWAY

BEDROOM ONE 18' 6" x 9' 7" (5.64m x 2.92m)

EN-SUITE 5' 5" x 2' 6" (1.65m x 0.76m)

BEDROOM TWO 12' 2" x 10' 2" (3.71m x 3.1m)

SHOWER ROOM 6' 4" x 5' 5" (1.93m x 1.65m)

COUNCIL TAX Band C

## **GROUND FLOOR** 715 sq.ft. (66.5 sq.m.) approx.

Whilst we endeavour to make our property particulars accurate and reliable, we have not carried out a detailed survey. If there is any point which is of particular importance to you, please contact correct and drawn as accurately as possible, they are to be used for layout and identification purposes only and are not drawn to scale. The services, where applicable, including electrical equipment and other appliances have not been tested and no warranty can be given that they are in working order, even where described in these particulars. Carpets, curtains, furnishings, gas fi res, electrical goods/ fi ttings or other fi xtures, unless expressly mentioned, are not necessarily included with the property