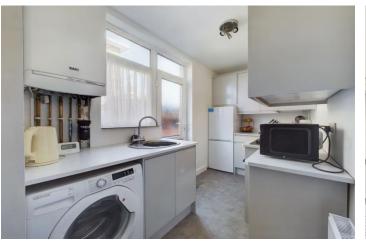

INTERNAL A communal front door leads you to a shared lobby with private front door to the hallway which boasts storage cupboards, doors to all rooms and a recessed area, ideal for a desk and home office. The lounge is to the front of the property and faces west with a feature bay window and open fireplace (unused by current owner). The refitted kitchen has a range of wall and base units, fitted worksurface, circular sink and drainer with mixer tap, integrated gas hob with oven beneath and concealed extractor fan above, space for washing machine, tumble drier and fridge freezer and a door offering access to the side of the property and rear garden. The double bedroom is to the rear of the property with window overlooking the private garden. The modern bathroom benefits from a panel enclosed bath with shower above, hand wash basin and W.C.

## ENTRANCE HALL

LOUNGE 14' 0" x 10' 8" (4.27m x 3.25m) KITCHEN 11' 4" x 5' 7" (3.45m x 1.7m) BEDROOM 13' 4" x 10' 9" (4.06m x 3.28m) BATHROOM TENURE Leasehold & Share of Freehold Approx 990 years remaining