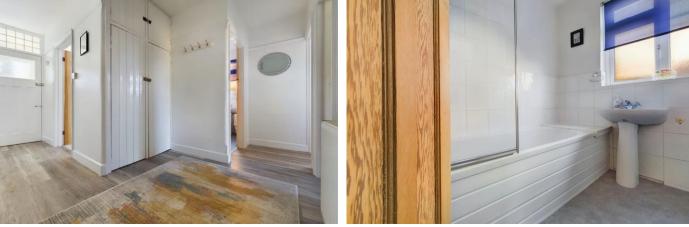

INTERNAL A communal front door leads you to a shared lobby with private front door to the hallway which boasts storage cupboards, doors to all rooms and a recessed area, ideal for a desk and home office. The lounge is to the front of the property and faces west with a feature bay window and open fireplace (unused by current owner). The refitted kitchen has a range of wall and base units, fitted worksurface, circular sink and drainer with mixer tap, integrated gas hob with oven beneath and concealed extractor fan above, space for washing machine, tumble drier and fridge freezer and a door offering access to the side of the property and rear garden. The double bedroom is to the rear of the property with window overlooking the private garden. The modern bathroom benefits from a panel enclosed bath with shower above, hand wash basin and W.C.

## ENTRANCE HALL

LOUNGE 14' 0" x 10' 8" (4.27m x 3.25m) KITCHEN 11' 4" x 5' 7" (3.45m x 1.7m) BEDROOM 13' 4" x 10' 9" (4.06m x 3.28m) BATHROOM TENURE Leasehold & Share of Freehold Approx 990 years remaining