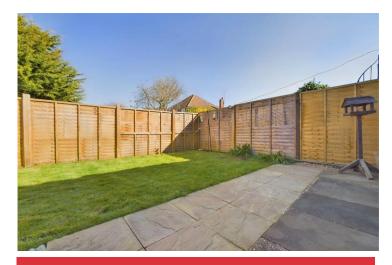

EXTERNAL To the front of the property is a private front garden laid partly to lawn with flowerbed borders and partly to driveway offering parking for one vehicle with the potential to extend the driveway further. There is a gated side access which leads to a side access with shed and to the rear garden which is fence enclosed and laid to lawn with patio area. SITUATED In the popular Bruce Avenue, the flat is 0.6 miles from West Worthing train station. Bus routes run on the close by West Worthing high street, which offers eateries, convenience stores, pharmacy and banks. Worthing town centre with its comprehensive shops, restaurants and theatres is approximately 1.4 miles away.