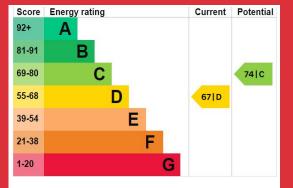

## Property Details:

Floor Area: 495 sq ft (46 sq m) – Floor area is quoted from the EPC

Tenure: Share of Freehold

Council Tax: Band A

💿 У in D

f