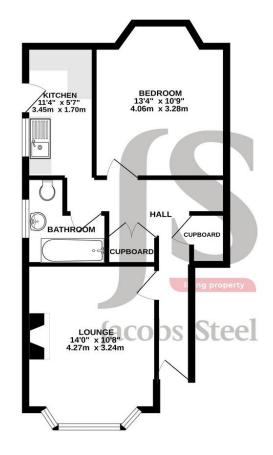

INTERNAL A communal front door leads you to a shared lobby with private front door to the hallway which boasts storage cupboards, doors to all rooms and a recessed area, ideal for a desk and home office. The lounge is to the front of the property and faces west with a feature bay window and open fireplace (unused by current owner). The refitted kitchen has a range of wall and base units, fitted worksurface, circular sink and drainer with mixer tap, integrated gas hob with oven beneath and concealed extractor fan above, space for washing machine, tumble drier and fridge freezer and a door offering access to the side of the property and rear garden. The double bedroom is to the rear of the property with window overlooking the private garden. The modern bathroom benefits from a panel enclosed bath with shower above, hand wash basin and W.C.

## ENTRANCE HALL

LOUNGE 14' 0" x 10' 8" (4.27m x 3.25m) KITCHEN 11' 4" x 5' 7" (3.45m x 1.7m) BEDROOM 13' 4" x 10' 9" (4.06m x 3.28m) BATHROOM TENURE Leasehold & Share of Freehold Approx 990 years remaining