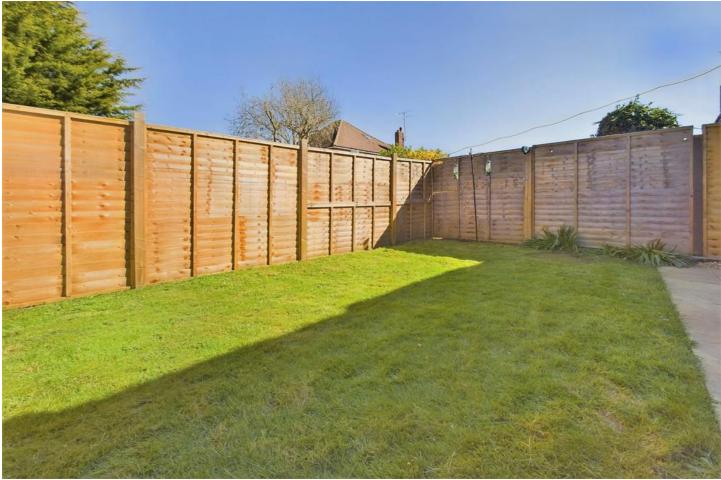

EXTERNAL To the front of the property is a private front garden laid partly to lawn with flowerbed borders and partly to driveway offering parking for one vehicle with the potential to extend the driveway further. There is a gated side access which leads to a side access with shed and to the rear garden which is fence enclosed and laid to lawn with patio area. SITUATED In the popular Bruce Avenue, the flat is 0.6 miles from West Worthing train station. Bus routes run on the close by West Worthing high street, which offers eateries, convenience stores, pharmacy and banks. Worthing town centre with its comprehensive shops, restaurants and theatres is approximately 1.4 miles away.