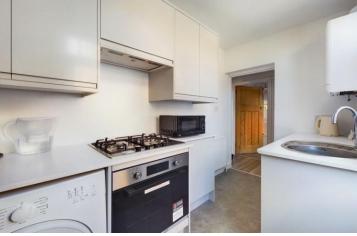

INTERNAL A communal front door leads you to a shared lobby with private front door to the hallway which boasts storage cupboards, doors to all rooms and a recessed area, ideal for a desk and home office. The lounge is to the front of the property and faces west with a feature bay window and open fireplace (unused by current owner). The refitted kitchen has a range of wall and base units, fitted worksurface, circular sink and drainer with mixer tap, integrated gas hob with oven beneath and concealed extractor fan above, space for washing machine, tumble drier and fridge freezer and a door offering access to the side of the property and rear garden. The double bedroom is to the rear of the property with window overlooking the private garden. The modern bathroom benefits from a panel enclosed bath with shower above, hand wash basin and W.C.

## ENTRANCE HALL

LOUNGE 14' 0" x 10' 8" (4.27m x 3.25m) KITCHEN 11' 4" x 5' 7" (3.45m x 1.7m) BEDROOM 13' 4" x 10' 9" (4.06m x 3.28m) BATHROOM TENURE Leasehold & Share of Freehold Approx 990 years remaining