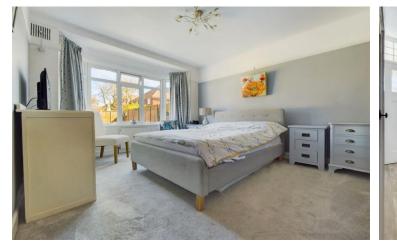

INTERNAL A communal front door leads you to a shared lobby with private front door to the hallway which boasts storage cupboards, doors to all rooms and a recessed area, ideal for a desk and home office. The lounge is to the front of the property and faces west with a feature bay window and open fireplace (unused by current owner). The refitted kitchen has a range of wall and base units, fitted worksurface, circular sink and drainer with mixer tap, integrated gas hob with oven beneath and concealed extractor fan above, space for washing machine, tumble drier and fridge freezer and a door offering access to the side of the property and rear garden. The double bedroom is to the rear of the property with window overlooking the private garden. The modern bathroom benefits from a panel enclosed bath with shower above, hand wash basin and W.C.

## ENTRANCE HALL

LOUNGE 14' 0" x 10' 8" (4.27m x 3.25m) KITCHEN 11' 4" x 5' 7" (3.45m x 1.7m) BEDROOM 13' 4" x 10' 9" (4.06m x 3.28m) BATHROOM TENURE Leasehold & Share of Freehold Approx 990 years remaining