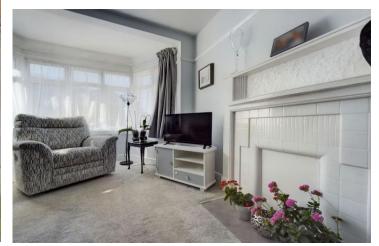

INTERNAL A communal front door leads you to a shared lobby with private front door to the hallway which boasts storage cupboards, doors to all rooms and a recessed area, ideal for a desk and home office. The lounge is to the front of the property and faces west with a feature bay window and open fireplace (unused by current owner). The refitted kitchen has a range of wall and base units, fitted worksurface, circular sink and drainer with mixer tap, integrated gas hob with oven beneath and concealed extractor fan above, space for washing machine, tumble drier and fridge freezer and a door offering access to the side of the property and rear garden. The double bedroom is to the rear of the property with window overlooking the private garden. The modern bathroom benefits from a panel enclosed bath with shower above, hand wash basin and W.C.

## ENTRANCE HALL

LOUNGE 14' 0" x 10' 8" (4.27m x 3.25m) KITCHEN 11' 4" x 5' 7" (3.45m x 1.7m) BEDROOM 13' 4" x 10' 9" (4.06m x 3.28m) BATHROOM TENURE Leasehold & Share of Freehold Approx 990 years remaining