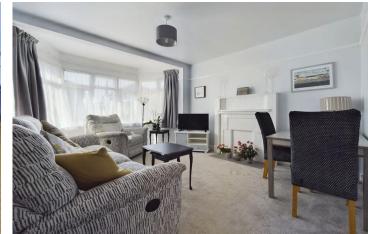

INTERNAL A communal front door leads you to a shared lobby with private front door to the hallway which boasts storage cupboards, doors to all rooms and a recessed area, ideal for a desk and home office. The lounge is to the front of the property and faces west with a feature bay window and open fireplace (unused by current owner). The refitted kitchen has a range of wall and base units, fitted worksurface, circular sink and drainer with mixer tap, integrated gas hob with oven beneath and concealed extractor fan above, space for washing machine, tumble drier and fridge freezer and a door offering access to the side of the property and rear garden. The double bedroom is to the rear of the property with window overlooking the private garden. The modern bathroom benefits from a panel enclosed bath with shower above, hand wash basin and W.C.

## ENTRANCE HALL

LOUNGE 14' 0" x 10' 8" (4.27m x 3.25m) KITCHEN 11' 4" x 5' 7" (3.45m x 1.7m) BEDROOM 13' 4" x 10' 9" (4.06m x 3.28m) BATHROOM TENURE Leasehold & Share of Freehold Approx 990 years remaining