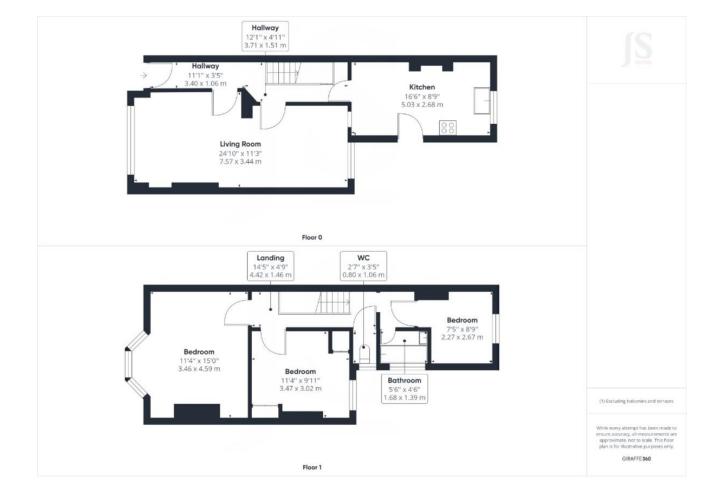

INTERNAL Arranged over two, the property comprises of an open plan reception room with some beautiful features. At the rear of the property there is a large Kitchen / diner with ample space for dining and with access out to the private rear garden.

On the first floor there are three great sized double bedrooms and a family bathroom.

EXTERNAL Easy to maintain west facing rear garden which is mainly laid with hard paving. Fence enclosed.

LOCATION Situated on a sought after residential street in the desirable Poets Corner area. Located near Portland Road which hosts a wide variety of different shops, pubs and restaurants. The popular Flour Pot Bakery (located just 0.3 miles from your doorstep), and 44 Poets Café which serve a delicious coffee (also located just 0.3 miles away). Bus routes are very frequent and have many links into Brighton. Approximately 0.3 miles to Aldrington Train Station and just a brisk walk from Hove Seafront.

## Property Details:

Floor Area: (93 SQM) – Floor area is quoted from the EPC

the office and we will be pleased to check the information for you, particularly if you are contemplating travelling some distance. Whilst every effort has been made to ensure that any floorplans are and other appliances have not been tested and no warranty can be given that they are in working order, even where described in these particulars. Carpets, curtains, furnishings, gas fi res, electrical goods/ fi ttings or other fi xtures, unless expressly mentioned, are not necessarily included with the property