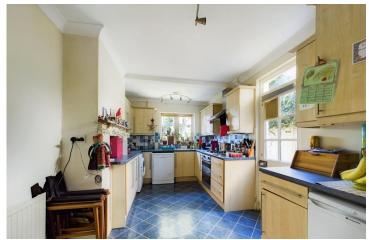

INTERNAL Arranged over two, the property comprises of an open plan reception room with some beautiful features. At the rear of the property there is a large Kitchen / diner with ample space for dining and with access out to the private rear garden.