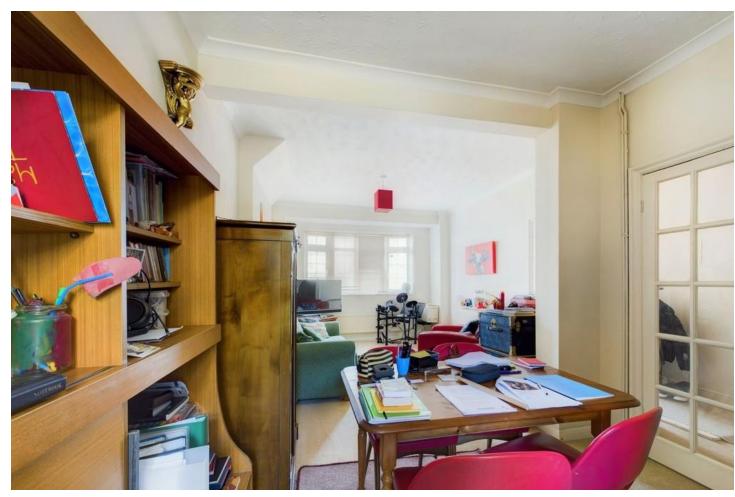

INTERNAL Arranged over two, the property comprises of an open plan reception room with some beautiful features. At the rear of the property there is a large Kitchen / diner with ample space for dining and with access out to the private rear garden.