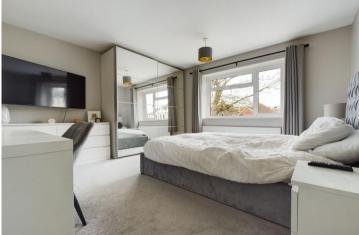

2 Bedrooms

1 Bathroom

1 Living Room

INTERNAL Communal door leadings into the communal entrance with stairs rising to the first floor. Front door leading into the entrance hall with access to two storage cupboard and all rooms. There is a west facing lounge/diner and a modern fitted kitchen with a range of wall and base units and worksurfaces, integrated slimline dishwasher, space for a range of appliances and views over the communal gardens. There are two double bedrooms and a bathroom and separate WC. .

**COMMUNAL ENTRANCE** 

ENTRANCE HALL

KITCHEN 8' 1" x 11' 7" (2.46m x 3.53m)

LOUNGE/ DINING ROOM 14' 5" x 17' 11" (4.39m x 5.46m)

BEDROOM ONE 12' 10" x 13' (3.91m x 3.96m)

BEDROOM TWO 9'6" x 11' 11" (2.9m x 3.63m)