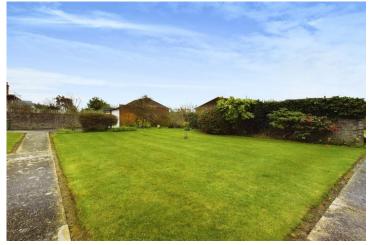

EXTERNAL There are well maintained communal gardens and unallocated parking to front of the development. There is an external storage cupboard in the communal hallway measuring 8'8ft x 3'3ft that houses the combi boiler and garage in the compound which measures 19'8ft x 8'3ft.