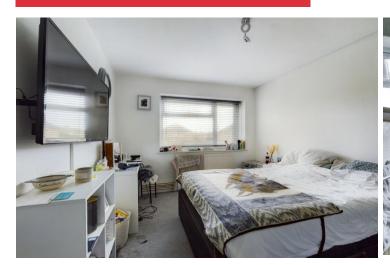

2 Bedrooms

1 Bathroom

1 Living Room

INTERNAL Communal door leadings into the communal entrance with stairs rising to the first floor. Front door leading into the entrance hall with access to two storage cupboard and all rooms. There is a west facing lounge/diner and a modern fitted kitchen with a range of wall and base units and worksurfaces, integrated slimline dishwasher, space for a range of appliances and views over the communal gardens. There are two double bedrooms and a bathroom and separate WC. .

**COMMUNAL ENTRANCE** 

ENTRANCE HALL

KITCHEN 8' 1" x 11' 7" (2.46m x 3.53m)

LOUNGE/ DINING ROOM 14' 5" x 17' 11" (4.39m x 5.46m)

BEDROOM ONE 12' 10" x 13' (3.91m x 3.96m)

BEDROOM TWO 9'6" x 11' 11" (2.9m x 3.63m)