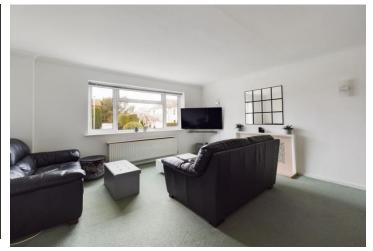

2 Bedrooms

1 Bathroom

1 Living Room

INTERNAL Communal door leadings into the communal entrance with stairs rising to the first floor. Front door leading into the entrance hall with access to two storage cupboard and all rooms. There is a west facing lounge/diner and a modern fitted kitchen with a range of wall and base units and worksurfaces, integrated slimline dishwasher, space for a range of appliances and views over the communal gardens. There are two double bedrooms and a bathroom and separate WC. .

**COMMUNAL ENTRANCE** 

ENTRANCE HALL

KITCHEN 8' 1" x 11' 7" (2.46m x 3.53m)

LOUNGE/ DINING ROOM 14' 5" x 17' 11" (4.39m x 5.46m)

BEDROOM ONE 12' 10" x 13' (3.91m x 3.96m)

BEDROOM TWO 9'6" x 11' 11" (2.9m x 3.63m)