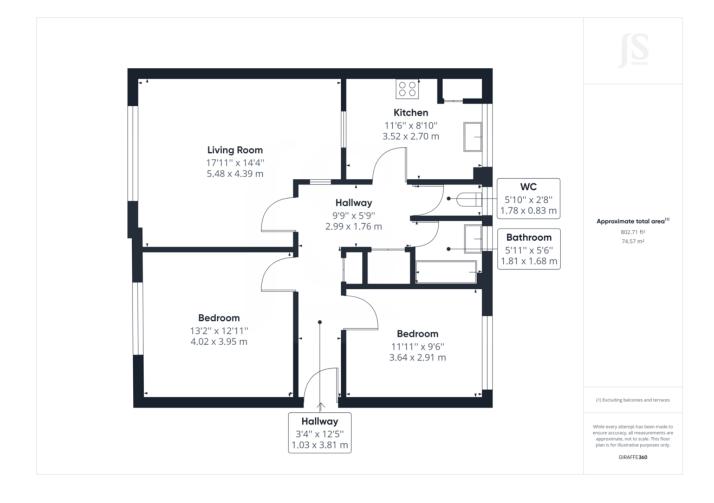

2 Bedrooms

1 Bathroom

1 Living Room

INTERNAL Communal door leadings into the communal entrance with stairs rising to the first floor. Front door leading into the entrance hall with access to two storage cupboard and all rooms. There is a west facing lounge/diner and a modern fitted kitchen with a range of wall and base units and worksurfaces, integrated slimline dishwasher, space for a range of appliances and views over the communal gardens. There are two double bedrooms and a bathroom and separate WC. .

**COMMUNAL ENTRANCE** 

ENTRANCE HALL

KITCHEN 8' 1" x 11' 7" (2.46m x 3.53m)

LOUNGE/ DINING ROOM 14' 5" x 17' 11" (4.39m x 5.46m)

BEDROOM ONE 12' 10" x 13' (3.91m x 3.96m)

BEDROOM TWO 9'6" x 11' 11" (2.9m x 3.63m)

BATHROOM

STORAGE CUPBO ARD 3'3" x 8'8" (0.99m x 2.64m)

GAR AGE 8' 3" x 19' 8" (2.51m x 5.99m)

TENURE Lease: New Lease on Completion

Service Charge: £1355.92 per annum

Garage Maintenance: £53.56 per annum

Ground Rent: TBC