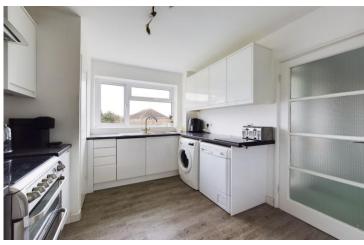

2 Bedrooms

1 Bathroom

1 Living Room

INTERNAL Communal door leadings into the communal entrance with stairs rising to the first floor. Front door leading into the entrance hall with access to two storage cupboard and all rooms. There is a west facing lounge/diner and a modern fitted kitchen with a range of wall and base units and worksurfaces, integrated slimline dishwasher, space for a range of appliances and views over the communal gardens. There are two double bedrooms and a bathroom and separate WC. .

**COMMUNAL ENTRANCE** 

ENTRANCE HALL

KITCHEN 8' 1" x 11' 7" (2.46m x 3.53m)

LOUNGE/ DINING ROOM 14' 5" x 17' 11" (4.39m x 5.46m)

BEDROOM ONE 12' 10" x 13' (3.91m x 3.96m)

BEDROOM TWO 9'6" x 11' 11" (2.9m x 3.63m)