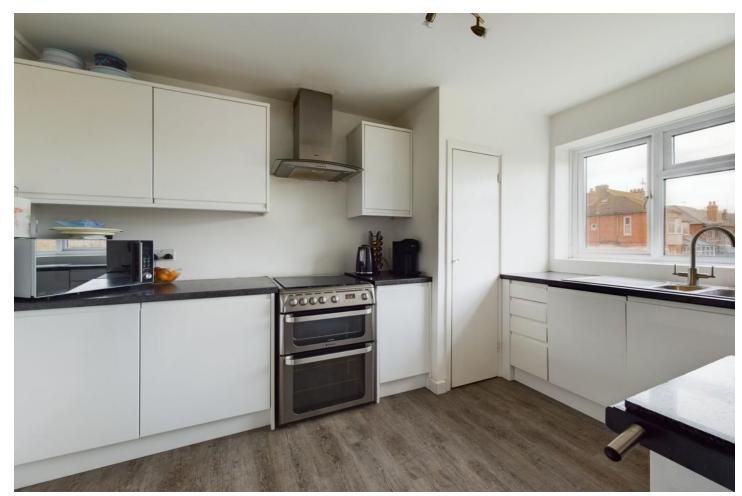

2 Bedrooms

1 Bathroom

1 Living Room

INTERNAL Communal door leadings into the communal entrance with stairs rising to the first floor. Front door leading into the entrance hall with access to two storage cupboard and all rooms. There is a west facing lounge/diner and a modern fitted kitchen with a range of wall and base units and worksurfaces, integrated slimline dishwasher, space for a range of appliances and views over the communal gardens. There are two double bedrooms and a bathroom and separate WC. .

**COMMUNAL ENTRANCE** 

ENTRANCE HALL

KITCHEN 8' 1" x 11' 7" (2.46m x 3.53m)

LOUNGE/ DINING ROOM 14' 5" x 17' 11" (4.39m x 5.46m)

BEDROOM ONE 12' 10" x 13' (3.91m x 3.96m)

BEDROOM TWO 9'6" x 11' 11" (2.9m x 3.63m)