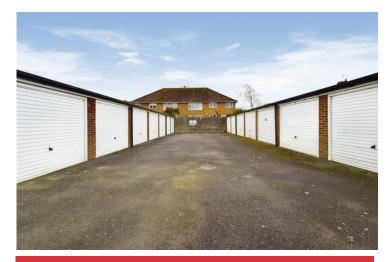

EXTERNAL There are well maintained communal gardens and unallocated parking to front of the development. There is an external storage cupboard in the communal hallway measuring 8'8ft x 3'3ft that houses the combi boiler and garage in the compound which measures 19'8ft x 8'3ft.

BATHROOM

STORAGE CUPBO ARD 3'3" x 8'8" (0.99m x 2.64m)

GAR AGE 8' 3" x 19' 8" (2.51m x 5.99m)

TENURE Lease: New Lease on Completion

Service Charge: £1355.92 per annum

Garage Maintenance: £53.56 per annum

Ground Rent: TBC