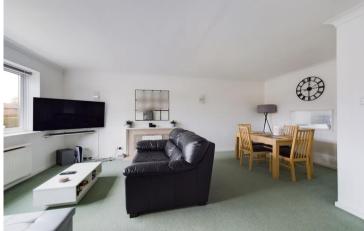

2 Bedrooms

1 Bathroom

1 Living Room

INTERNAL Communal door leadings into the communal entrance with stairs rising to the first floor. Front door leading into the entrance hall with access to two storage cupboard and all rooms. There is a west facing lounge/diner and a modern fitted kitchen with a range of wall and base units and worksurfaces, integrated slimline dishwasher, space for a range of appliances and views over the communal gardens. There are two double bedrooms and a bathroom and separate WC. .

**COMMUNAL ENTRANCE** 

ENTRANCE HALL

KITCHEN 8' 1" x 11' 7" (2.46m x 3.53m)

LOUNGE/ DINING ROOM 14' 5" x 17' 11" (4.39m x 5.46m)

BEDROOM ONE 12' 10" x 13' (3.91m x 3.96m)

BEDROOM TWO 9'6" x 11' 11" (2.9m x 3.63m)