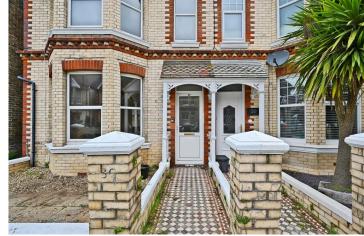

#### **EXTERNAL**

Outside to the rear is a good size west facing garden while at the front is a small formal garden and path leading to the front door.