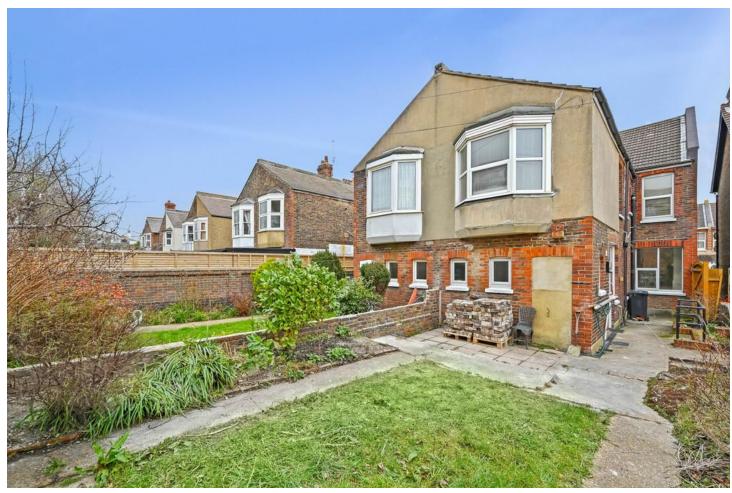

#### **EXTERNAL**

Outside to the rear is a good size west facing garden while at the front is a small formal garden and path leading to the front door.