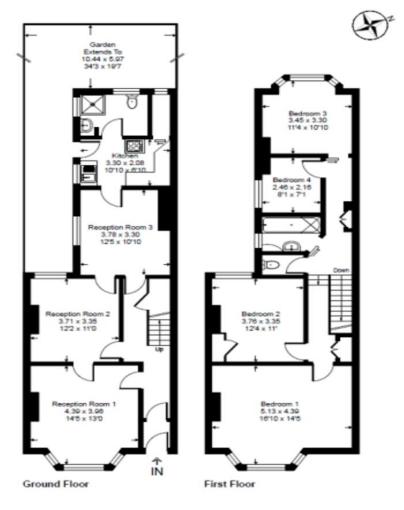

### Worcester Villas, BN3

Approximate Gross Internal Area = 135 sq m / 1459 sq ft

This foor plan is for representation purposes only as defined by the RICS code of Measuring Practice (and IRMS) where requested) and should be used as such by any prospective If plant is not representation purposes any as defined by the HICES color or newsouring Prescribe shall be then written that the color of the HICES color or the HICES color of the HICE