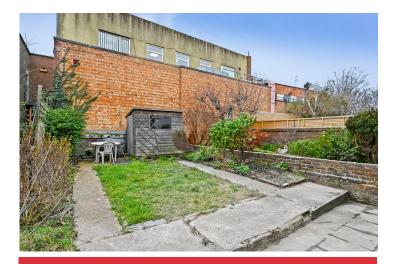

#### **EXTERNAL**

Outside to the rear is a good size west facing garden while at the front is a small formal garden and path leading to the front door.