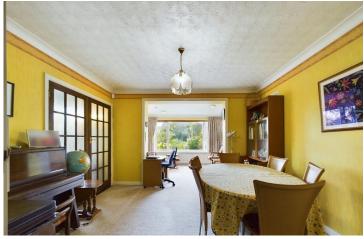

## Views

- Modern Shower Room/WC & Separate WC
- Garage & Plenty Off Road Parking
- Large Rear Garden
- Chain Free

3 Bedrooms

1 Bathroom

☐ 3 Living Rooms

INTERNAL The covered porch leads into the entrance hall with cloaks cupboard. The dual aspect lounge has stunning views over the rear garden and sliding doors leads outside. Double doors take you into the spacious dining room and extends into the triple aspect sitting room with the same beautiful views of the garden and sliding doors to patio. The kitchen/breakfast room is a good size with a range of wall and base units and worktop over, inset hob and extractor over, mid level double oven and grill, space for dishwasher and fridge/freezer, breakfast bar for seating and stable door to access the side of the property. Inner hallway with a store cupboard and loft access which is boarded and has a velux window and houses the boiler. All three bedrooms are double rooms; bedroom one has a dual aspect and fitted wardrobes, bedroom two has fitted ward robes and a shower and wash hand basin, bedroom three has a built in wardrobe. Modern shower room with utility cupboard with plumbing and space for washing machine, walk in shower, wc and wash hand basin, also a further separate wc.

## **OPEN PORCH**

ENTRANCE HALL

LOUNGE 17' 9" x 11' 10" (5.41m x 3.61m)

DINING ROOM 11' 10" x 10' 8" (3.61m x 3.25m)

SITTING ROOM 11' 10" x 8' 11" (3.61m x 2.72m)

KITCHEN/BREAKFAST ROOM 13' 0" x 11' 10" (3.96m x 3.61m)