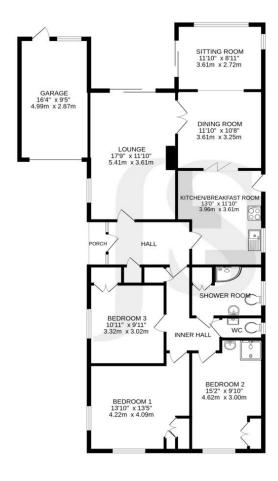

## **OPEN PORCH**

ENTRANCE HALL

LOUNGE 17' 9" x 11' 10" (5.41m x 3.61m)

DINING ROOM 11' 10" x 10' 8" (3.61m x 3.25m)

SITTING ROOM 11' 10" x 8' 11" (3.61m x 2.72m)

KITCHEN/BREAKFAST ROOM 13' 0" x 11' 10" (3.96m x 3.61m)

**INNER HALL** 

BEDROOM ONE 13' 10" x 13' 5" (4.22m x 4.09m)

BEDROOM TWO 15' 2" x 9' 10" (4.62m x 3m)

BEDROOM THREE 10' 11" x 9' 11" (3.33m x 3.02m)

SHOWER ROOM/WC 9' 10" x 6' 11" (3m x 2.11m)

SEPARATE WC 5' 9" x 2' 11" (1.75m x 0.89m)

GARAGE 16' 4" x 9' 5" (4.98m x 2.87m)

**COUNCIL TAX Band E** 

and other appliances have not been tested and no warranty can be given that they are in working order, even where described in these particulars. Carpets, curtains, furnishings, gas fi res, electrical goods/ fi ttings or other fi xtures, unless expressly mentioned, are not necessarily included with the property