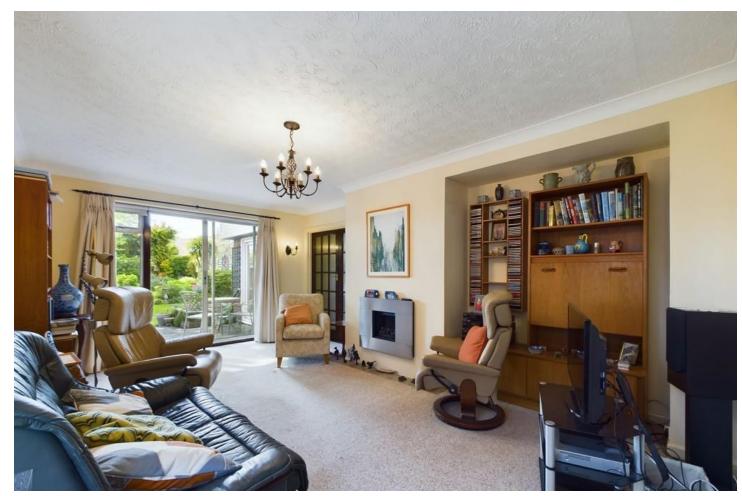

## Views

- Modern Shower Room/WC & Separate WC
- Garage & Plenty Off Road Parking
- Large Rear Garden
- Chain Free

3 Bedrooms

1 Bathroom

☐ 3 Living Rooms

INTERNAL The covered porch leads into the entrance hall with cloaks cupboard. The dual aspect lounge has stunning views over the rear garden and sliding doors leads outside. Double doors take you into the spacious dining room and extends into the triple aspect sitting room with the same beautiful views of the garden and sliding doors to patio. The kitchen/breakfast room is a good size with a range of wall and base units and worktop over, inset hob and extractor over, mid level double oven and grill, space for dishwasher and fridge/freezer, breakfast bar for seating and stable door to access the side of the property. Inner hallway with a store cupboard and loft access which is boarded and has a velux window and houses the boiler. All three bedrooms are double rooms; bedroom one has a dual aspect and fitted wardrobes, bedroom two has fitted ward robes and a shower and wash hand basin, bedroom three has a built in wardrobe. Modern shower room with utility cupboard with plumbing and space for washing machine, walk in shower, wc and wash hand basin, also a further separate wc.

## **OPEN PORCH**

ENTRANCE HALL

LOUNGE 17' 9" x 11' 10" (5.41m x 3.61m)

DINING ROOM 11' 10" x 10' 8" (3.61m x 3.25m)

SITTING ROOM 11' 10" x 8' 11" (3.61m x 2.72m)

KITCHEN/BREAKFAST ROOM 13' 0" x 11' 10" (3.96m x 3.61m)