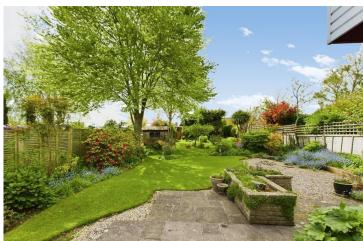

EXTERNAL Block paved private driveway benefitting off road parking for several vehicles and leading to the garage which has a personal door leading into the garden. Lovely large rear garden which has been lovingly maintained and is mainly laid to lawn with a plethora of trees, shrubs and flowers, rockery area, two patio seating areas and a shed.