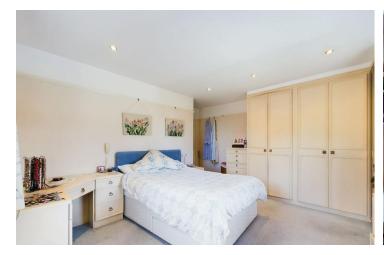

## Views

- Modern Shower Room/WC & Separate WC
- Garage & Plenty Off Road Parking
- Large Rear Garden
- Chain Free

3 Bedrooms

1 Bathroom

☐ 3 Living Rooms

INTERNAL The covered porch leads into the entrance hall with cloaks cupboard. The dual aspect lounge has stunning views over the rear garden and sliding doors leads outside. Double doors take you into the spacious dining room and extends into the triple aspect sitting room with the same beautiful views of the garden and sliding doors to patio. The kitchen/breakfast room is a good size with a range of wall and base units and worktop over, inset hob and extractor over, mid level double oven and grill, space for dishwasher and fridge/freezer, breakfast bar for seating and stable door to access the side of the property. Inner hallway with a store cupboard and loft access which is boarded and has a velux window and houses the boiler. All three bedrooms are double rooms; bedroom one has a dual aspect and fitted wardrobes, bedroom two has fitted ward robes and a shower and wash hand basin, bedroom three has a built in wardrobe. Modern shower room with utility cupboard with plumbing and space for washing machine, walk in shower, wc and wash hand basin, also a further separate wc.

**INNER HALL** 

BEDROOM ONE 13' 10" x 13' 5" (4.22m x 4.09m)

BEDROOM TWO 15' 2" x 9' 10" (4.62m x 3m)

BEDROOM THREE 10' 11" x 9' 11" (3.33m x 3.02m)

SHOWER ROOM/WC 9' 10" x 6' 11" (3m x 2.11m)

SEPARATE WC 5' 9" x 2' 11" (1.75m x 0.89m)