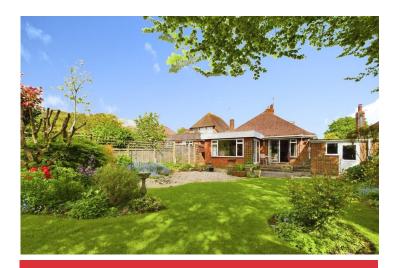

EXTERNAL Block paved private driveway benefitting off road parking for several vehicles and leading to the garage which has a personal door leading into the garden. Lovely large rear garden which has been lovingly maintained and is mainly laid to lawn with a plethora of trees, shrubs and flowers, rockery area, two patio seating areas and a shed.