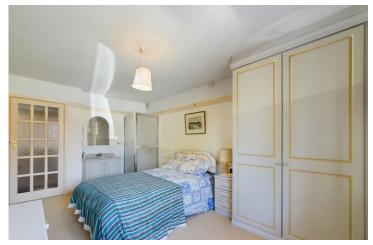

## Views

- Modern Shower Room/WC & Separate WC
- Garage & Plenty Off Road Parking
- Large Rear Garden
- Chain Free

3 Bedrooms

1 Bathroom

☐ 3 Living Rooms

INTERNAL The covered porch leads into the entrance hall with cloaks cupboard. The dual aspect lounge has stunning views over the rear garden and sliding doors leads outside. Double doors take you into the spacious dining room and extends into the triple aspect sitting room with the same beautiful views of the garden and sliding doors to patio. The kitchen/breakfast room is a good size with a range of wall and base units and worktop over, inset hob and extractor over, mid level double oven and grill, space for dishwasher and fridge/freezer, breakfast bar for seating and stable door to access the side of the property. Inner hallway with a store cupboard and loft access which is boarded and has a velux window and houses the boiler. All three bedrooms are double rooms; bedroom one has a dual aspect and fitted wardrobes, bedroom two has fitted ward robes and a shower and wash hand basin, bedroom three has a built in wardrobe. Modern shower room with utility cupboard with plumbing and space for washing machine, walk in shower, wc and wash hand basin, also a further separate wc.