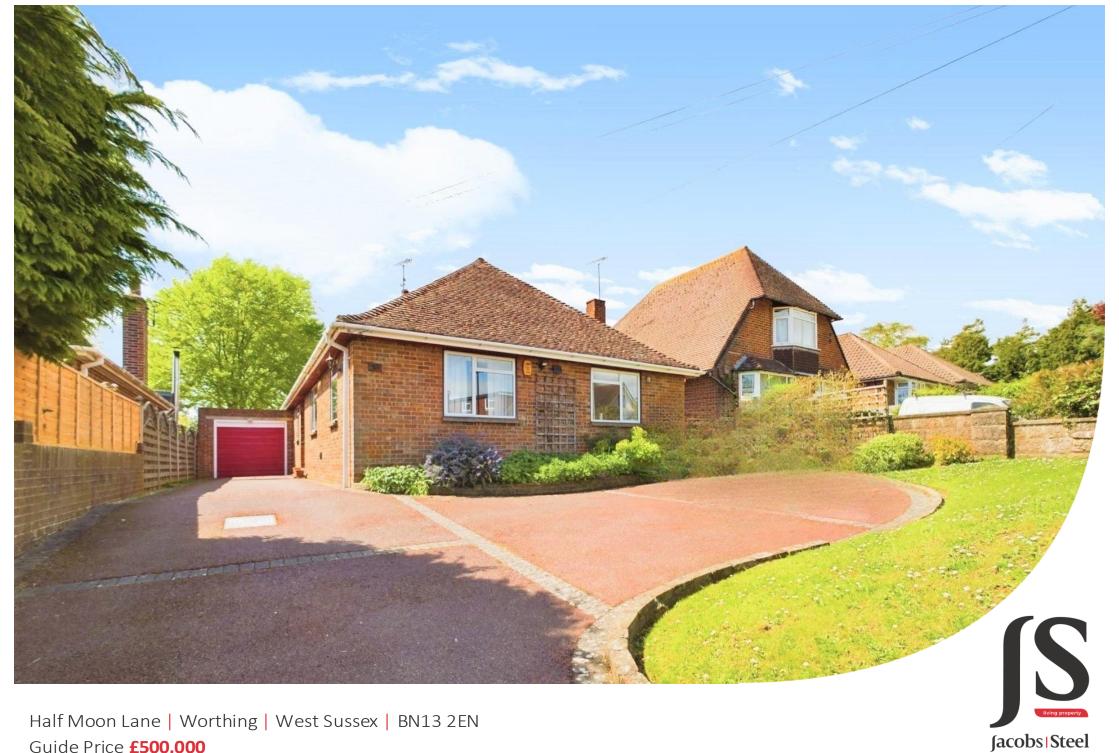

Guide Price **£500,000** 

We would love to offer this spacious detached bungalow with three double bedrooms and a good sized rear garden. The property benefits a 17ft lounge, dining room opening into a sitting room with views over the beautiful rear gardens, kitchen/breakfast room, modern shower room/wc and separate wc. Garage and off road parking for plenty of vehicles. Being sold chain free.

EXTERNAL Block paved private driveway benefitting off road parking for several vehicles and leading to the garage which has a personal door leading into the garden. Lovely large rear garden which has been lovingly maintained and is mainly laid to lawn with a plethora of trees, shrubs and flowers, rockery area, two patio seating areas and a shed.