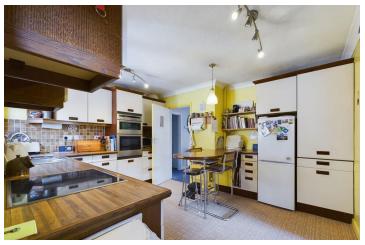

## Views

- Modern Shower Room/WC & Separate WC
- Garage & Plenty Off Road Parking
- Large Rear Garden
- Chain Free

3 Bedrooms

1 Bathroom

☐ 3 Living Rooms

INTERNAL The covered porch leads into the entrance hall with cloaks cupboard. The dual aspect lounge has stunning views over the rear garden and sliding doors leads outside. Double doors take you into the spacious dining room and extends into the triple aspect sitting room with the same beautiful views of the garden and sliding doors to patio. The kitchen/breakfast room is a good size with a range of wall and base units and worktop over, inset hob and extractor over, mid level double oven and grill, space for dishwasher and fridge/freezer, breakfast bar for seating and stable door to access the side of the property. Inner hallway with a store cupboard and loft access which is boarded and has a velux window and houses the boiler. All three bedrooms are double rooms; bedroom one has a dual aspect and fitted wardrobes, bedroom two has fitted ward robes and a shower and wash hand basin, bedroom three has a built in wardrobe. Modern shower room with utility cupboard with plumbing and space for washing machine, walk in shower, wc and wash hand basin, also a further separate wc.

## **OPEN PORCH**

ENTRANCE HALL

LOUNGE 17' 9" x 11' 10" (5.41m x 3.61m)

DINING ROOM 11' 10" x 10' 8" (3.61m x 3.25m)

SITTING ROOM 11' 10" x 8' 11" (3.61m x 2.72m)

KITCHEN/BREAKFAST ROOM 13' 0" x 11' 10" (3.96m x 3.61m)