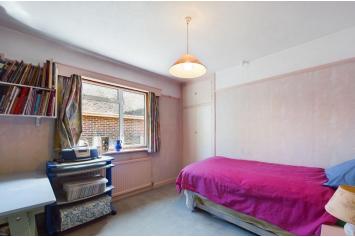

## Views

- Modern Shower Room/WC & Separate WC
- Garage & Plenty Off Road Parking
- Large Rear Garden
- Chain Free

3 Bedrooms

1 Bathroom

☐ 3 Living Rooms

INTERNAL The covered porch leads into the entrance hall with cloaks cupboard. The dual aspect lounge has stunning views over the rear garden and sliding doors leads outside. Double doors take you into the spacious dining room and extends into the triple aspect sitting room with the same beautiful views of the garden and sliding doors to patio. The kitchen/breakfast room is a good size with a range of wall and base units and worktop over, inset hob and extractor over, mid level double oven and grill, space for dishwasher and fridge/freezer, breakfast bar for seating and stable door to access the side of the property. Inner hallway with a store cupboard and loft access which is boarded and has a velux window and houses the boiler. All three bedrooms are double rooms; bedroom one has a dual aspect and fitted wardrobes, bedroom two has fitted ward robes and a shower and wash hand basin, bedroom three has a built in wardrobe. Modern shower room with utility cupboard with plumbing and space for washing machine, walk in shower, wc and wash hand basin, also a further separate wc.

**INNER HALL** 

BEDROOM ONE 13' 10" x 13' 5" (4.22m x 4.09m)

BEDROOM TWO 15' 2" x 9' 10" (4.62m x 3m)

BEDROOM THREE 10' 11" x 9' 11" (3.33m x 3.02m)

SHOWER ROOM/WC 9' 10" x 6' 11" (3m x 2.11m)

SEPARATE WC 5' 9" x 2' 11" (1.75m x 0.89m)