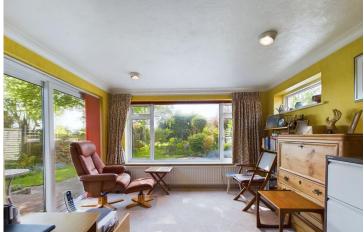

## Views

- Modern Shower Room/WC & Separate WC
- Garage & Plenty Off Road Parking
- Large Rear Garden
- Chain Free

3 Bedrooms

1 Bathroom

☐ 3 Living Rooms

INTERNAL The covered porch leads into the entrance hall with cloaks cupboard. The dual aspect lounge has stunning views over the rear garden and sliding doors leads outside. Double doors take you into the spacious dining room and extends into the triple aspect sitting room with the same beautiful views of the garden and sliding doors to patio. The kitchen/breakfast room is a good size with a range of wall and base units and worktop over, inset hob and extractor over, mid level double oven and grill, space for dishwasher and fridge/freezer, breakfast bar for seating and stable door to access the side of the property. Inner hallway with a store cupboard and loft access which is boarded and has a velux window and houses the boiler. All three bedrooms are double rooms; bedroom one has a dual aspect and fitted wardrobes, bedroom two has fitted ward robes and a shower and wash hand basin, bedroom three has a built in wardrobe. Modern shower room with utility cupboard with plumbing and space for washing machine, walk in shower, wc and wash hand basin, also a further separate wc.

## **OPEN PORCH**

ENTRANCE HALL

LOUNGE 17' 9" x 11' 10" (5.41m x 3.61m)

DINING ROOM 11' 10" x 10' 8" (3.61m x 3.25m)

SITTING ROOM 11' 10" x 8' 11" (3.61m x 2.72m)

KITCHEN/BREAKFAST ROOM 13' 0" x 11' 10" (3.96m x 3.61m)